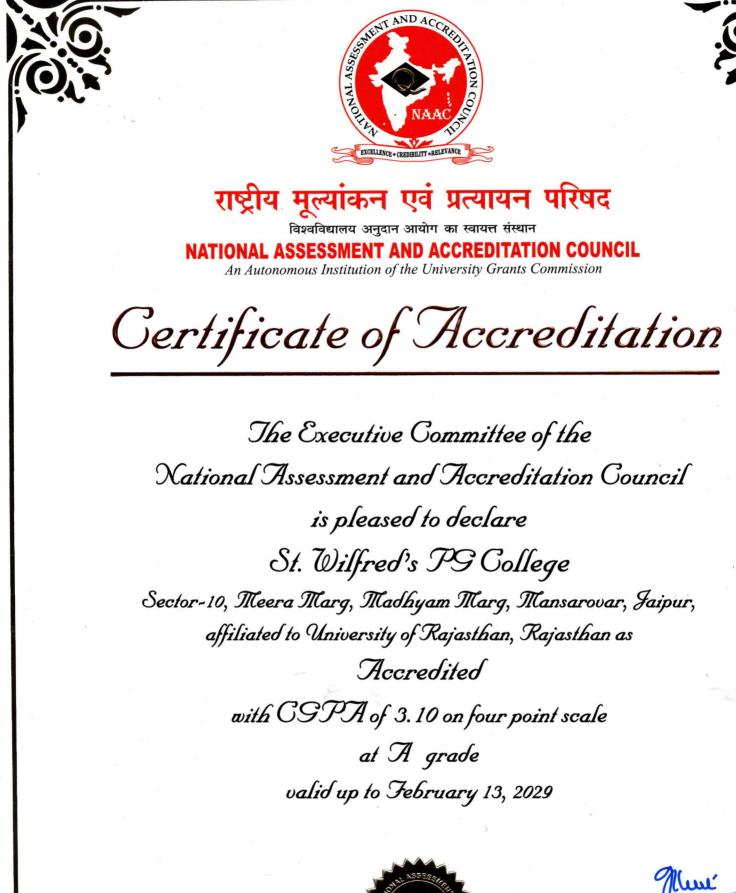

Date : February 14, 2024







23234710, 21132-33, 23232314 11236-135, 23239437, 23239627

Extension No. 413 (CPP-I Colleges) UGC Website: <u>www.ugc.ac.in</u>

F No. 8-556/2013 (CPP-I/C)

The Registrar, University of Rajasthan Jaipur - 302 004 Rajasthan



SPEED POST

UNIVERSITY GRANTS COMMISSION BAHADURSHAH ZAFAR MARG NEW DELHI-110 002

May. 2014

. 22 MAT 201

Sub: - Recognition of College under Section 2 (f) of the UGC Act, 1956.

Sir,

I am directed to refer to the letter no. 5289/ACA/2014 dated 02.01.2014 received from the Principal, St. Wilfred's P.G. College, Sector – 10, Meera Marg, Madhyam Marg, Mansarovar, Jaipur – 302 020, Rajasthan on the above subject and to say that it is noted that the College is un-aided/self financed and temporary affiliated to University of Rajasthan,