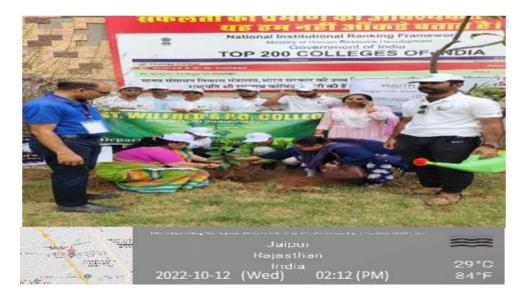

#### **Plantation**

Picture 1 – Plantation Activity at Biological Park, Jaipur

Picture 2 - Plantation Activity at Ramnivas Bagh, Jaipur

Kafila IQAC HEAD St. WILLERPO'S PEAD

Jarceda Principal (Dr. FAREEDA HASANI)