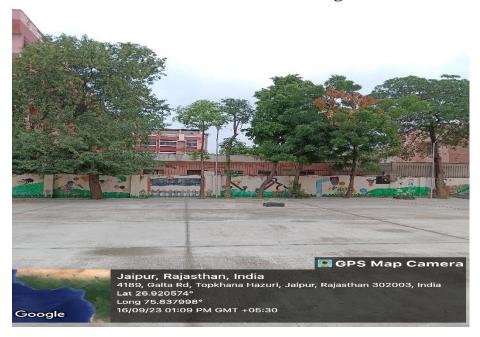

### **Trees in the College Campus**

Picture 1 – Trees in the College Ground

Picture 2 - Trees in the College Main Campus