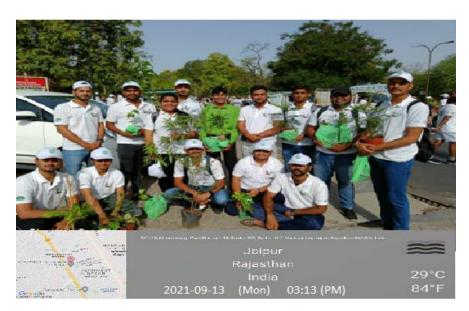

#### **Plantation**

Picture 1 – Plantation Activity at Biological Park, Jaipur

Picture 2 - Plantation Activity at Ramnivas Bagh, Jaipur

Kafila IQAC HEAD St. WILLERPO'S PEAD

Jarceda Principal (Dr. FAREEDA HASANI)