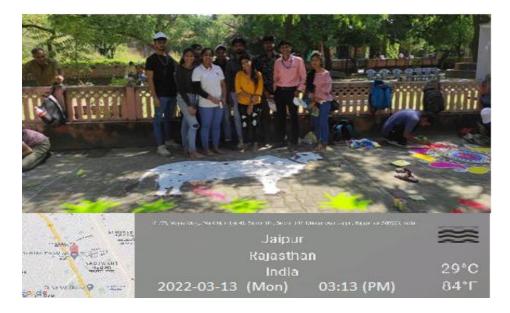

#### **World Ozone Day**

Picture 5 - Rangoli Competition at Central Park, Jaipur

Picture 6 – Plant Distribution on World Ozone Day at Central Park, Jaipur

Kafila IQAC HEAD St. WILLERPOYS HEAD

Jarceda Principal (Dr. FAREEDA HASANI)