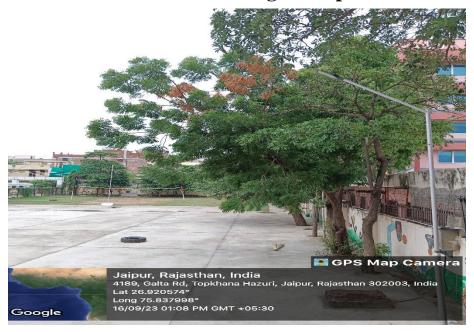

### **Trees in the College Campus**

Picture 1 – Trees in the College Ground

Picture 2 - Trees in the College Main Campus