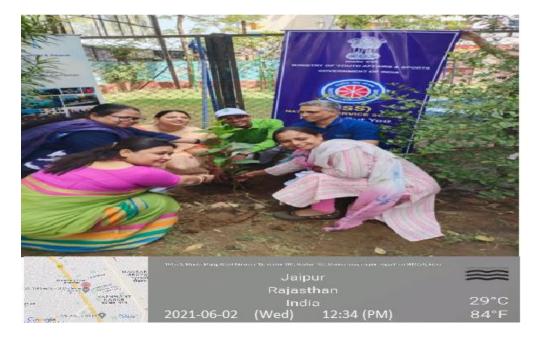

#### **Plantation**

Picture 1 – Plantation Activity at Biological Park, Jaipur

Picture 2 - Plantation Activity at Ramnivas Bagh, Jaipur

Kafila IQAC HEAD St. WILLERPO'S PEAD

Jarceda Principal (Dr. FAREEDA HASANI)