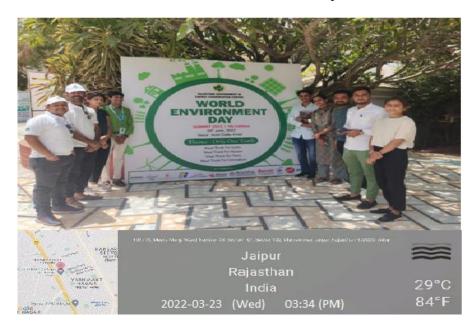

#### **World Environment Day**

Picture 3 - World Environment Day celebration at Jawahar Circle Jaipur

Picture 4 – Poster Making Competition on World Environment Day at Jawahar Circle Jaipur

Kafila St. WILERPOIS DEAD LEGIS PG CO