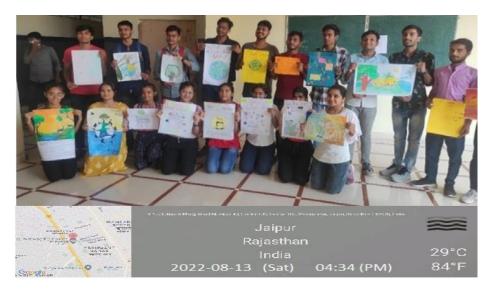

#### **World Environment Day**

Picture 3 - World Environment Day celebration at Jawahar Circle Jaipur

Picture 4 – Poster Making Competition on World Environment Day at Jawahar Circle Jaipur

Kafila St. WILERPOIS DEAD LEGIS PG CO