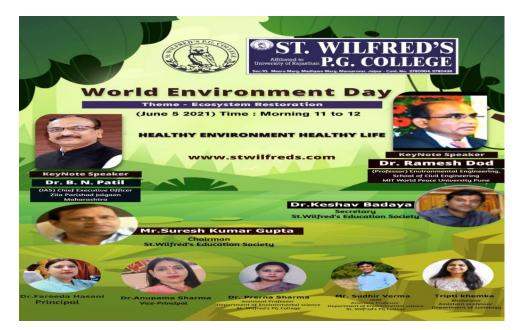

### ST. WILFRED'S P.G. CO (Affiliated to the University of Rajasthan) G. COLLEGE

**World Environment Day 5 June 2022** 