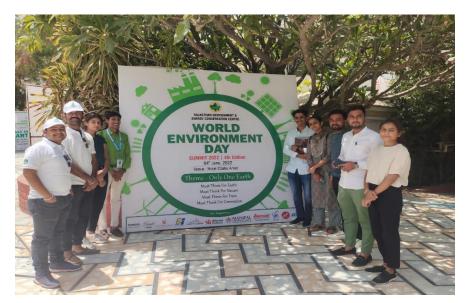

#### **World Environment Day**

(Affiliated to the University of Rajasthan)

#### मनाया विश्व पर्यावरण दिवस

जयपुर, समाचार जगत न्यूज। मानसरोवर स्थित सेंट विल्फ्रेड पीजी कॉलेज में राष्ट्रीय सेवा योजना व यूथ पीस फाउंडेशन के साथ विश्व पर्यावरण दिवस मनाया गया। इस दिवस पर विभिन्न कार्यक्रमों का आयोजन किया गया। पौधरोपण, स्वच्छता अभियान, पर्यावरण पोस्टर प्रदर्शनी और पर्यावरण संरक्षण के लिए बेजुबान पिक्षयों में पिरंदा लगाओ अभियान का शुभारंभ किया गया। कार्यक्रम में मुख्य रूप से महाविद्यालय प्राचार्या डॉ. फरीदा हासनी, एनएसएस कार्यक्रम अधिकारी व कॉलेज पर्यावरण विभागाध्यक्ष डॉ. सुधीर वर्मा एवं अन्य मौजूद रहे।