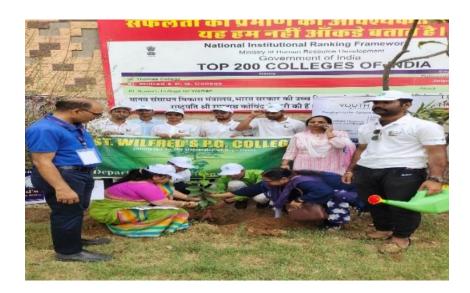

# ST. WILFRED'S P.G. COLLEGE (Affiliated to the University of Rajasthan)

**Session – 2021-22** 

**Plantation Activity** 

(Affiliated to the University of Rajasthan)