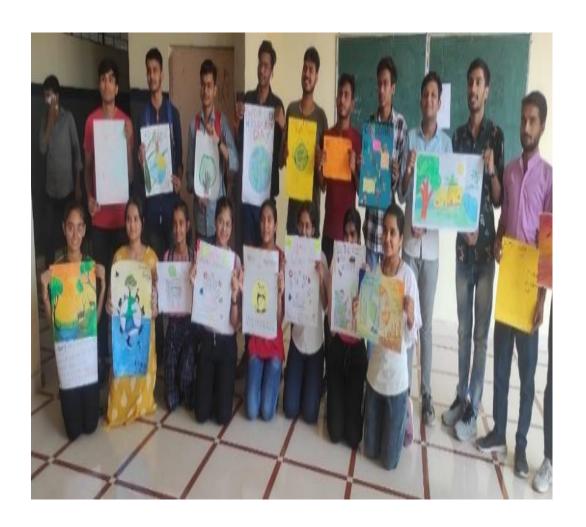

#### **World Environment Day**

(Affiliated to the University of Rajasthan)

#### मनाया विश्व पर्यावरण दिवस

जयपुर, समाचार जगत न्यूज। मानसरोवर स्थित सेंट विल्फ्रेड पीजी कॉलेज में राष्ट्रीय सेवा योजना व यूथ पीस फाउंडेशन के साथ विश्व पर्यावरण दिवस मनाया गया। इस दिवस पर विभिन्न कार्यक्रमों का आयोजन किया गया। पौधरोपण, स्वच्छता अभियान, पर्यावरण पोस्टर प्रदर्शनी और पर्यावरण संरक्षण के लिए बेजुबान पिक्षयों में पिरंदा लगाओ अभियान का शुभारंभ किया गया। कार्यक्रम में मुख्य रूप से महाविद्यालय प्राचार्या डॉ. फरीदा हासनी, एनएसएस कार्यक्रम अधिकारी व कॉलेज पर्यावरण विभागाध्यक्ष डॉ. सुधीर वर्मा एवं अन्य मौजूद रहे।