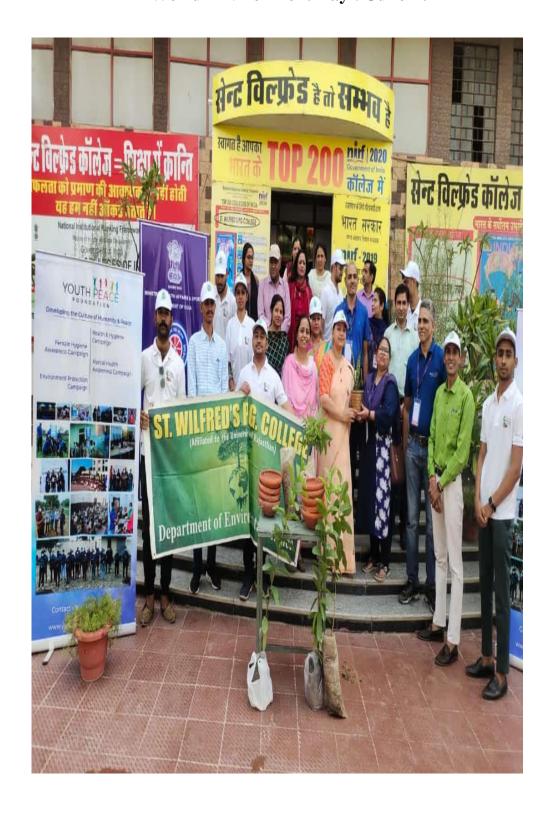

#### मनाया विश्व पर्यावरण दिवस

जयपुर, समाचार जगत न्यूज। मानसरोवर स्थित सेंट विल्फ्रेड पीजी कॉलेज में राष्ट्रीय सेवा योजना व यूथ पीस फाउंडेशन के साथ विश्व पर्यावरण दिवस मनाया गया। इस दिवस पर विभिन्न कार्यक्रमों का आयोजन किया गया। पौधरोपण, स्वच्छता अभियान, पर्यावरण पोस्टर प्रदर्शनी और पर्यावरण संरक्षण के लिए बेजुबान पिक्षयों में पिरंदा लगाओ अभियान का शुभारंभ किया गया। कार्यक्रम में मुख्य रूप से महाविद्यालय प्राचार्या डॉ. फरीदा हासनी, एनएसएस कार्यक्रम अधिकारी व कॉलेज पर्यावरण विभागाध्यक्ष डॉ. सुधीर वर्मा एवं अन्य मौजूद रहे।