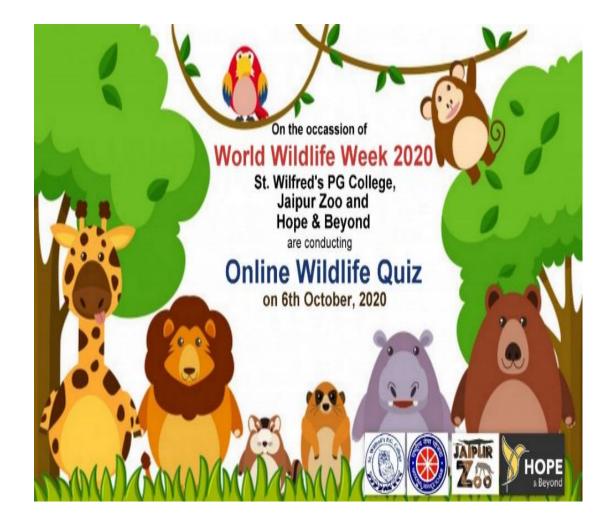

#### World Wildlife Week & Quiz Competition (Online) 6/10/2020

(Affiliated to the University of Rajasthan)