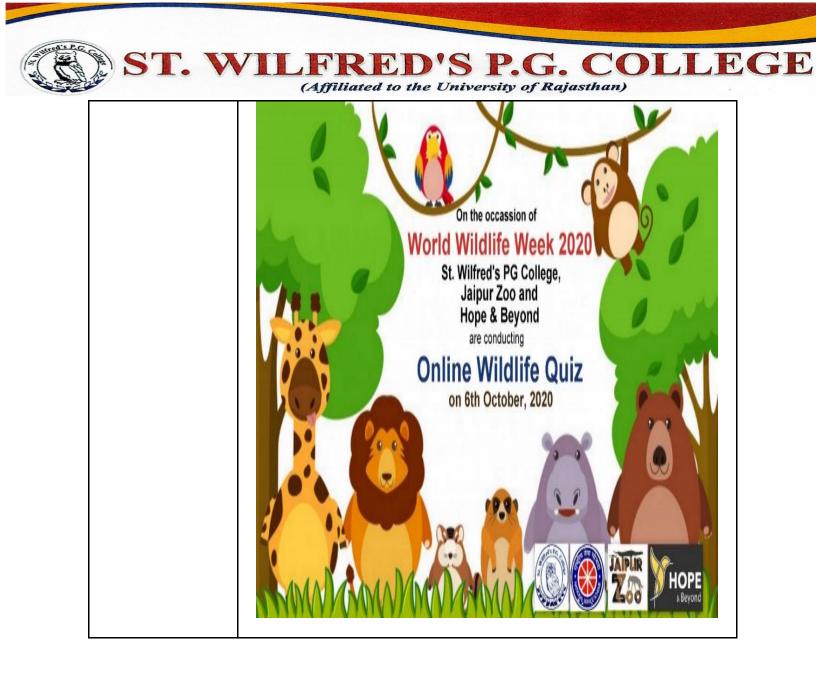

- **11. Field Visit Abhaneri Chand Bawari District Dausa:** This day is observed to increase public awareness of the significance of tourism and its economic, social, and cultural benefits. The Day also seeks to draw attention to the role that tourism plays in fostering sustainable growth and constructing a better world for all.
- 12. NSS and Department of Environmental Science: This Day is celebrated to raise awareness about the importance of wild life conservation and to promote the protection of wild life and their habitats. The event provides an opportunity to educate to people about the threats facing wild life, such as habitat loss, climate change, poaching and to encourage action to address these issues.
- **13. National Anthem and** reading of the Preamble and the Fundamental Duties of the citizens of India as given in **Article 51** of the Constitution.
- **14.** Students have visited VIDHAN SABHA in the last five years. During their visit, students saw Rashtrapati Bhawan, Ashok Hall, Durbar Hall and other places of political significance which makes them realize the significance of the democratic processes.
- **15.** Department of Political Science celebrates the Constitution Day annually by organizing an oathtaking ceremony, picture & poster exhibition, movie screening to create awareness about the Fundamentals Rights, Directive Principles and working of Constituent Assembly.
- 16. The year 2022 was celebrated as the birth anniversary year of Dr. B.R. Ambedkar as attribute to his contribution in drafting the Constitution of India. Activities like Preamble Reading Session, Picture and Poster Making Competition and Students Seminar were organized.
- **17. Voters Day:** is celebrated every Year to emphasize the significance of voting rights. The enthusiastic participation of college Students in National Voters Day Program organized by State Election Commission of Rajasthan has been **appreciated**.
- 18. Department of Political Science organized a guest lecture on **drafting of Constitution** wherein students were given a glimpse of working of members of the constitution committee by way of photographs and also shown original copy of the constitution.
- 19. Adopted five Kachhi Bastis and five government schools in the nearby area, visited by the volunteers to create awareness about hygiene, nutrition and educational needs.