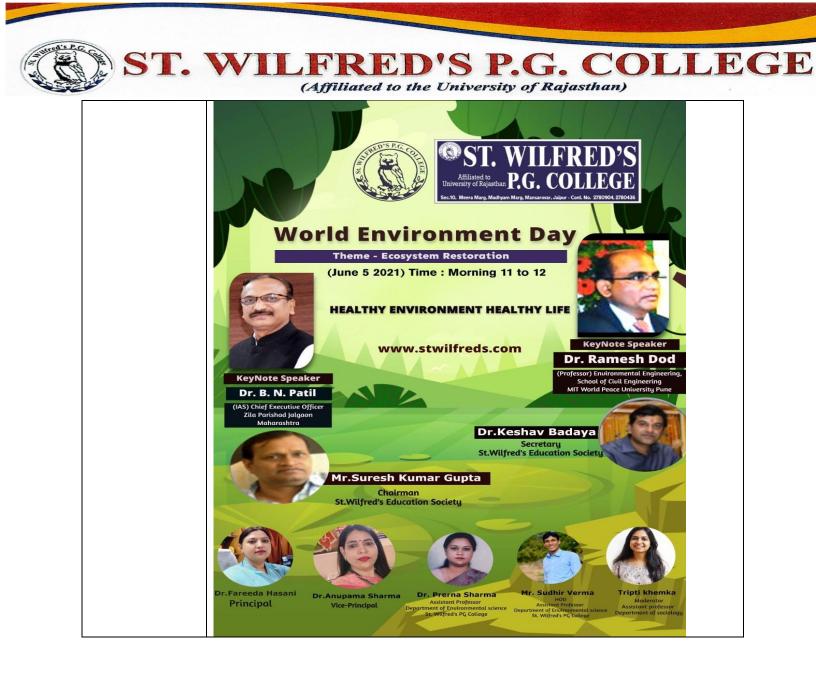

#### List of activities for sensitization of students and employees

Initiatives taken up to orient & induct the students and employees about constitutional obligations are:

- 1. Poster Making: Activity organized by the NSS units of volunteers through poster making.
- Geological Survey of India(GSI): Museum Visit NSS unit volunteers Visit to the Geological Survey of India (GSI) Museum, Jhalana Dungri, Jaipur during the Amrit Mahotsav of Independence
- 3. Workshop on Drama on Munshi Prem Chand "Suno Kahani": One-day workshop: Drama on Mushi Prem Chand Birth Anniversary. In this workshop play drama on lifestyle of Munshi Prem Chand through "Suno Kahani".
- 4. Celebration on Raksha Bandhan: Celebration on Raksha Bandhan Parv with Brahmakumaries Sansthan Didi's and all Staff membres of college.
- 5. International Youth Day: As Swami Vivekananda visualized about our youth we celebrate National Youth Day and conduct blood donation camps to mark the occasion. Student orientation Programs on Professional Ethics and Human Values Celebrate the International Youth Day through the one-day Seminar on "Role of Indian Youth in Entrepreneurship". The day is celebrated to raise awareness about the importance of youth empowerment, to recognize the potential of youth in contributing to national development, and to promote ideals and teachings of Swami Vivekananda among young people
- 6. **Independence Day:** On occasion of Independence Day College Celebrate 15<sup>th</sup> August every year.
- **7. Teachers Day:** To honor and appreciate the hard work and contributions of Teachers in field of education, as teachers play a significant role in shaping the future of students and society
- 8. International Literacy Day: The Day aims to raise awareness and highlights the importance of Literacy to individuals, communities and societies. We celebrated this day by awakening the students about the importance of literacy so that students can understand the significance of literacy and by motivating them to develop and improve their reading and writing skills.
- 9. World Ozone Day: We celebrate this day to raise awareness about the importance of protecting the ozone layer and to commemorate the signing of the Montreal protocol. This Day helps us to remind us of the ongoing importance of protecting the ozone layer, and to continue taking action to address this global environmental issue.
- 10. Tourism Day: This Day is celebrated to raise awareness about the importance of and roll