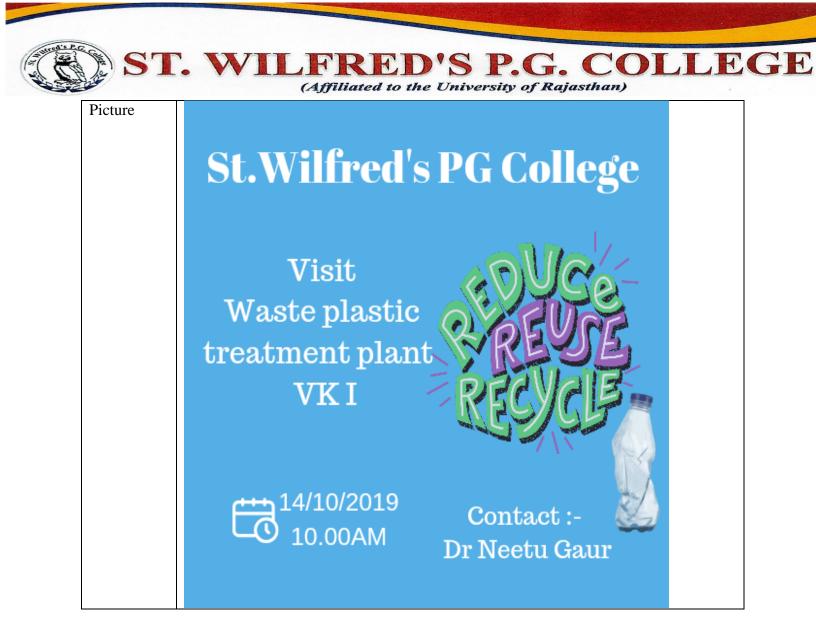

#### List of activities for sensitization of students and employees

Initiatives taken up to orient & induct the students and employees about constitutional obligations are:

- 1. Poster Making: Activity organized by the NSS units of volunteers through poster making.
- Geological Survey of India(GSI): Museum Visit NSS unit volunteers Visit to the Geological Survey of India (GSI) Museum, Jhalana Dungri, Jaipur during the Amrit Mahotsav of Independence
- 3. Workshop on Drama on Munshi Prem Chand "Suno Kahani": One-day workshop: Drama on Mushi Prem Chand Birth Anniversary. In this workshop play drama on lifestyle of Munshi Prem Chand through "Suno Kahani".
- 4. Celebration on Raksha Bandhan: Celebration on Raksha Bandhan Parv with Brahmakumaries Sansthan Didi's and all Staff membres of college.
- 5. International Youth Day: As Swami Vivekananda visualized about our youth we celebrate National Youth Day and conduct blood donation camps to mark the occasion. Student orientation Programs on Professional Ethics and Human Values Celebrate the International Youth Day through the one-day Seminar on "Role of Indian Youth in Entrepreneurship". The day is celebrated to raise awareness about the importance of youth empowerment, to recognize the potential of youth in contributing to national development, and to promote ideals and teachings of Swami Vivekananda among young people
- 6. **Independence Day:** On occasion of Independence Day College Celebrate 15<sup>th</sup> August every year.
- **7. Teachers Day:** To honor and appreciate the hard work and contributions of Teachers in field of education, as teachers play a significant role in shaping the future of students and society
- 8. International Literacy Day: The Day aims to raise awareness and highlights the importance of Literacy to individuals, communities and societies. We celebrated this day by awakening the students about the importance of literacy so that students can understand the significance of literacy and by motivating them to develop and improve their reading and writing skills.
- 9. World Ozone Day: We celebrate this day to raise awareness about the importance of protecting the ozone layer and to commemorate the signing of the Montreal protocol. This Day helps us to remind us of the ongoing importance of protecting the ozone layer, and to continue taking action to address this global environmental issue.
- 10. Tourism Day: This Day is celebrated to raise awareness about the importance of and roll