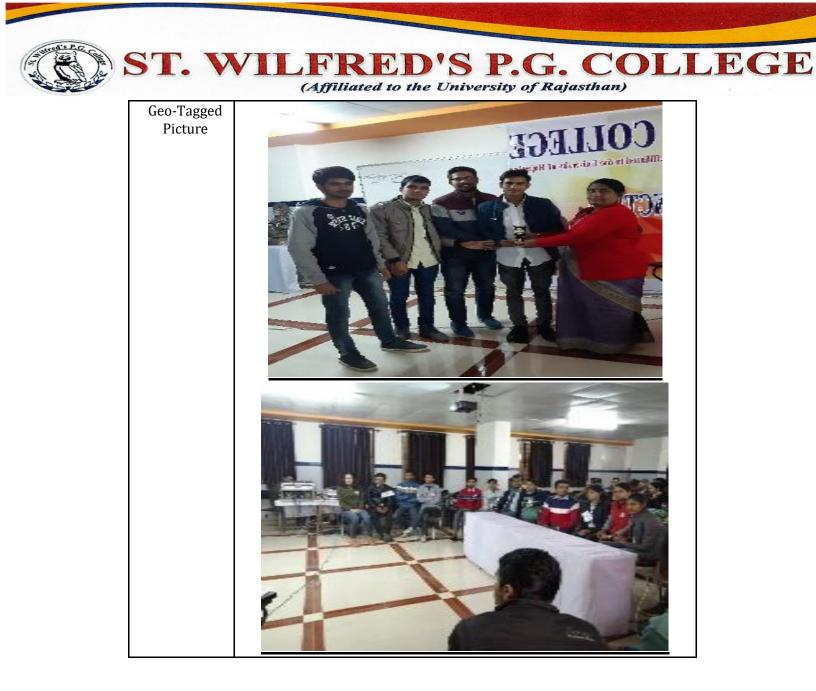

| Internal Quality Assurance Cell (IQAC)<br>Activity Report |                                                                                                                                                                                                                                                                                                                                                                                                                                                                                                                                                                                                                                                                                                                                                                                                                                   |
|-----------------------------------------------------------|-----------------------------------------------------------------------------------------------------------------------------------------------------------------------------------------------------------------------------------------------------------------------------------------------------------------------------------------------------------------------------------------------------------------------------------------------------------------------------------------------------------------------------------------------------------------------------------------------------------------------------------------------------------------------------------------------------------------------------------------------------------------------------------------------------------------------------------|
|                                                           |                                                                                                                                                                                                                                                                                                                                                                                                                                                                                                                                                                                                                                                                                                                                                                                                                                   |
| Activity                                                  |                                                                                                                                                                                                                                                                                                                                                                                                                                                                                                                                                                                                                                                                                                                                                                                                                                   |
| Title                                                     | Workshop on Drama on Munshi Prem Chand "Suno Kahani"                                                                                                                                                                                                                                                                                                                                                                                                                                                                                                                                                                                                                                                                                                                                                                              |
| Date                                                      | 31 July 2022                                                                                                                                                                                                                                                                                                                                                                                                                                                                                                                                                                                                                                                                                                                                                                                                                      |
| Venue                                                     | St. Wilfred's PG College, Jaipur                                                                                                                                                                                                                                                                                                                                                                                                                                                                                                                                                                                                                                                                                                                                                                                                  |
| Organized by                                              | Internal Quality Assurance Cell (IQAC) & NSS                                                                                                                                                                                                                                                                                                                                                                                                                                                                                                                                                                                                                                                                                                                                                                                      |
| Faculty                                                   | Dr. Shyam Sundar Sharma                                                                                                                                                                                                                                                                                                                                                                                                                                                                                                                                                                                                                                                                                                                                                                                                           |
| Coordinator                                               |                                                                                                                                                                                                                                                                                                                                                                                                                                                                                                                                                                                                                                                                                                                                                                                                                                   |
| Event                                                     | One day workshop: Drama on Mushi Prem Chand Birth Anniversary                                                                                                                                                                                                                                                                                                                                                                                                                                                                                                                                                                                                                                                                                                                                                                     |
| Resource                                                  | Mrs. Papori Goswami, Mrs. Kanupriya Agarwal & Shantunu Mukharji (Retd IAS)                                                                                                                                                                                                                                                                                                                                                                                                                                                                                                                                                                                                                                                                                                                                                        |
| Person                                                    |                                                                                                                                                                                                                                                                                                                                                                                                                                                                                                                                                                                                                                                                                                                                                                                                                                   |
| Activity -                                                | Dr. Bhola Ram Saini                                                                                                                                                                                                                                                                                                                                                                                                                                                                                                                                                                                                                                                                                                                                                                                                               |
| Incharge<br>Event                                         | One-day workshop: Drama on Mushi Prem Chand Birth Anniversary. In this workshop play                                                                                                                                                                                                                                                                                                                                                                                                                                                                                                                                                                                                                                                                                                                                              |
| Summary                                                   | drama on lifestyle of Munshi Prem Chand through "Suno Kahani"                                                                                                                                                                                                                                                                                                                                                                                                                                                                                                                                                                                                                                                                                                                                                                     |
| Geo-Tagged                                                | सेंट विल्फ्रेड पीजी कॉलेज में हुआ प्रेमचंद की कहानियों का पाठ                                                                                                                                                                                                                                                                                                                                                                                                                                                                                                                                                                                                                                                                                                                                                                     |
| Picture                                                   | <section-header>         Reperied and state states         Network         Reperied and states         States</section-header> |
|                                                           | नई हिल्ली में आए भारतीय कहानियों में कथावस्तु पात्र, भाषा लो रेखावित किया गया। नाटक कहा कि प्रेमचंद को कहानियां<br>प्राथानिक संव के सेवानित्तु, और संपद्ध, दे सभी विविधतर इस पिस्पंद के प्रार्थिक जीवन, रंगपंच या मावस परिसक, सभी<br>अधिकारी सांतनु मुखर्जी, औल रेखने को मिलीं। उनकी हर उनके पारियारिक जीवन सेखन जगह अपना एक अलग अहसास<br>इंडिया रेडियो एसोसिएसन मई कहानी में नाटक के सभी तत्वों को प्रार्थाया गया है। इस अवसर एवं छल्प छोड़ती हैं।                                                                                                                                                                                                                                                                                                                                                                               |