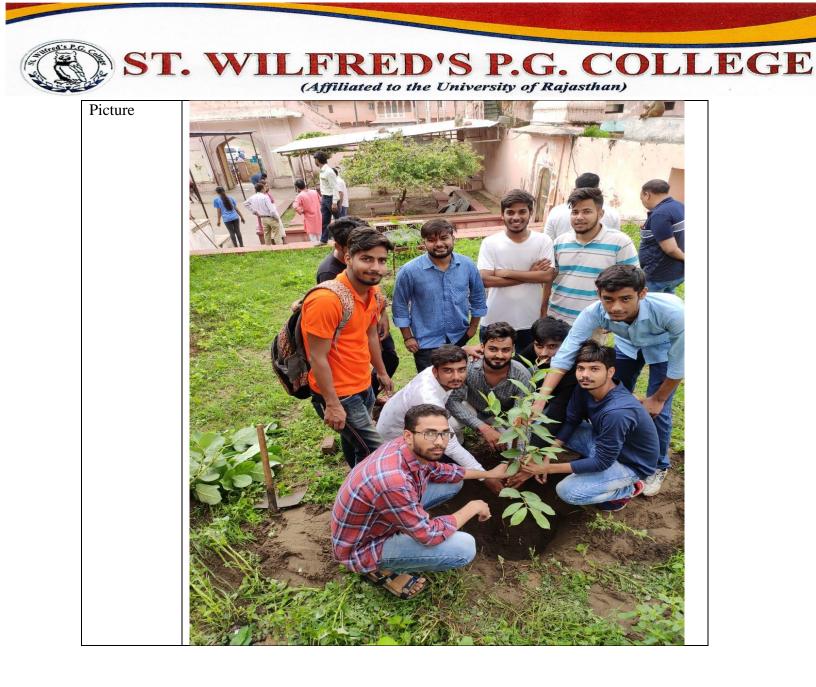

eat enthusiasm. Plantation was  |  |
| Summary     | a common practice in the past, particularly in tropical and subtropical regions. |  |
|             | It involved the large-scale cultivation of crops and trees for commercial        |  |
|             | purposes, often under harsh working conditions. Despite its widespread use,      |  |
|             | plantation agriculture faced criticism for its negative impact on the            |  |
|             | environment and local communities. Today, there is a greater focus on            |  |
|             | promoting sustainable plantation agriculture to reduce its negative impact and   |  |
|             | promote a more environmentally friendly approach to agriculture.                 |  |

Kafil IQAC HEAD St. WI



dea arec EEDA HASANI











| NSS & Student Development Cell |