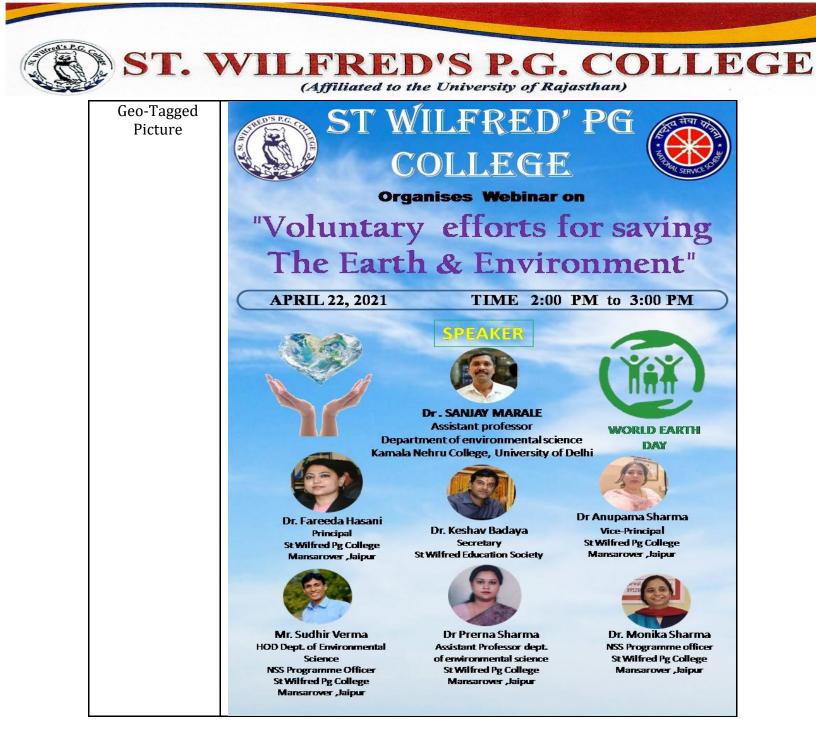

ations by experts,<br>discussions, case studies, and practical suggestions to motivate<br>participants to engage in environmentally friendly practices. The webinar<br>on 'Voluntary Efforts for Saving the Earth and Environment' successfully<br>created awareness and motivated participants to take voluntary actions<br>for environmental conservation. By discussing the importance of<br>individual and community efforts, sharing inspiring case studies, and<br>encouraging collaborative solutions, the webinar aimed to empower<br>participants to make a positive difference in their daily lives. The<br>interactive discussions and Q&A session provided a platform for<br>participants to engage with experts and fellow participants, fostering a<br>sense of community and collective responsibility. |

















| Student Development Cell |