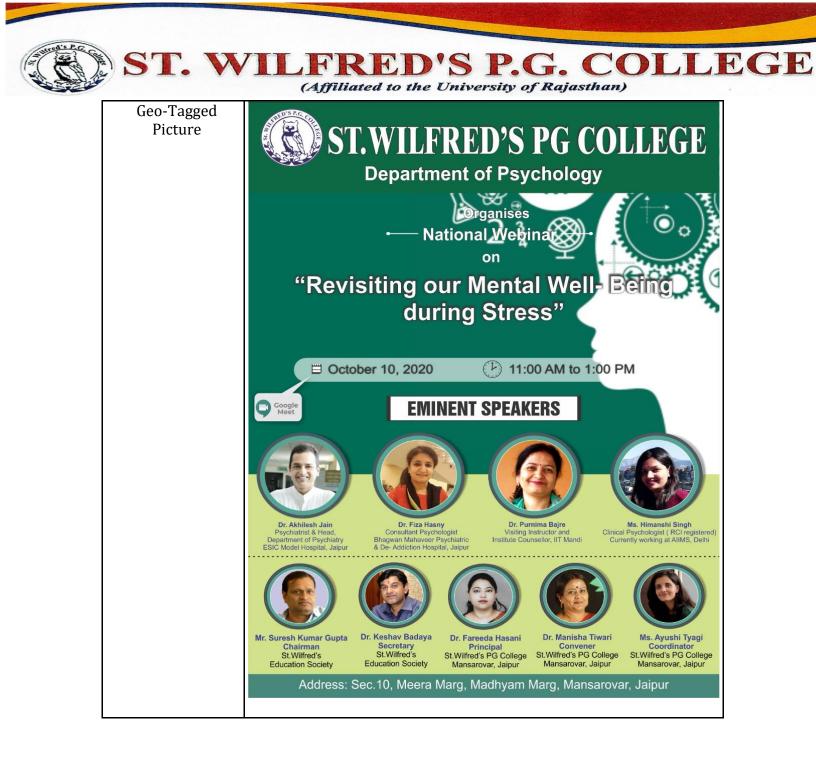

### 2. Details and Photographs of efforts initiative taken

| Internal Quality Assurance Cell (IQAC) |                                                                          |  |
|----------------------------------------|--------------------------------------------------------------------------|--|
| Activity Report                        |                                                                          |  |
| Name of Activity                       | Poster Making                                                            |  |
| Title                                  | Save the Earth                                                           |  |
| Date                                   | 11 July 2022                                                             |  |
| Venue                                  | St. Wilfred's PG College, Jaipur                                         |  |
| Organized by                           | Internal Quality Assurance Cell (IQAC) & NSS                             |  |
| Faculty Coordinator                    | Mr.Sudhir Verma                                                          |  |
| Event                                  | World Population Day                                                     |  |
| Resource Person                        | Dr. Snigdha Sharma                                                       |  |
| Activity -Incharge                     | Mr. Sudhir Verma                                                         |  |
| Event Summary                          | Activity organized by the NSS units of volunteers through poster making. |  |
| Geo-Tagged Picture                     |                                                                          |  |
|                                        |                                                                          |  |
|                                        |                                                                          |  |