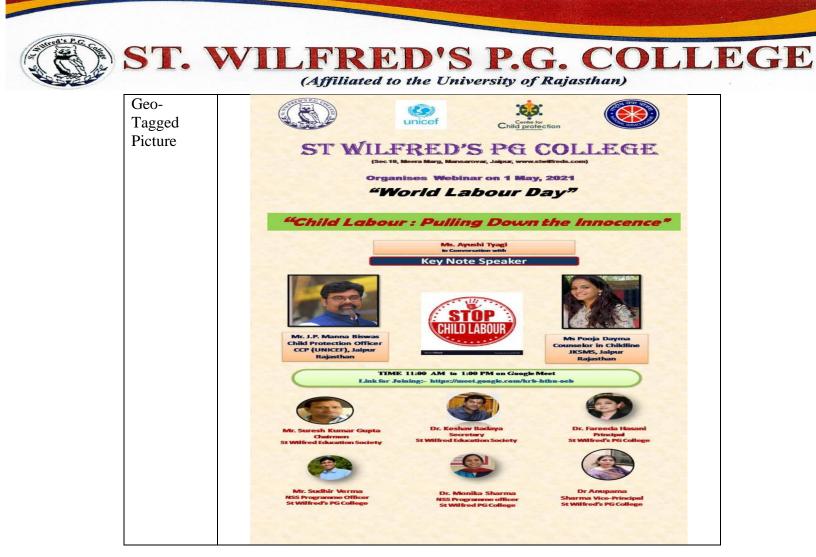

about the pressing issue of child labor and its detrimental impact<br>on the lives of children worldwide. The session discussed the causes,<br>consequences, and possible solutions to address this grave violation of<br>children's rights. The webinar sought to mobilize individuals and<br>organizations to take action and contribute to eradicating child labor.<br>Overall, the webinar on child labor shed light on the gravity of the issue and<br>provided insights into the causes, consequences, and potential solutions. By<br>raising awareness and fostering collective action, the webinar aimed to<br>contribute to the global efforts to eliminate child labor and protect the rights<br>and well-being of every child. |  |

Kafile IQAC HEAD

PG JAIPUR NIN N

Jareeda Principal REEDA HASANI) FAREED (Dr.







Jareeda Principal FAREEDA HASANI)

WILERPD'S P.C. COLLEGE 0, Meera Marg, Madhyam Marg, Mansarovar, Jaipur-302020 Wilfred's P.G. College JAIPUR Sector 0, Meera Marg, Madhyam Marg, Mansarovar, Jaipur-302020 Wilfred's P.G. College Ph. 0141-2780436, 2780904 E-mail: <u>stwilfredscollege@gmail.com</u> Website: www.stwilfredscollege.com Where the mind is without fear! Where the head is held high!!



#### Session - 2019-2020

| NSS         |                                                                                  |  |
|-------------|----------------------------------------------------------------------------------|--|
|             | Activity Report                                                                  |  |
| Name of     | Plantation Programme