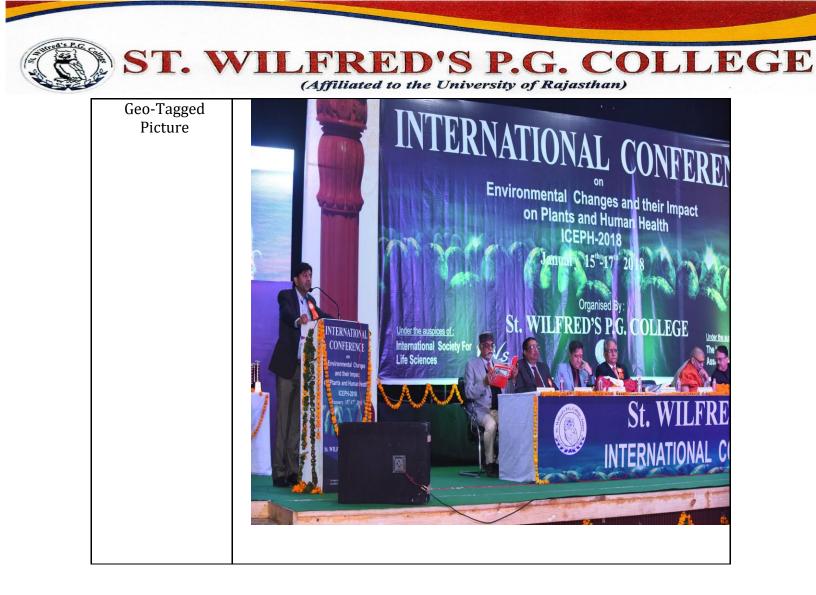

major factors in disease in humans. Among them,<br>Particulate Matter (PM), particles of variable but very small diameter,<br>penetrate the respiratory system via inhalation, causing respiratory<br>and cardiovascular diseases, reproductive and central nervous system<br>dysfunctions, and cancer. Despite the fact that ozone in the<br>stratosphere plays a protective role against ultraviolet irradiation, it is<br>harmful when in high concentration at ground level, also affecting the |  |





Jareeda Principal REEDA HASANI) FAREED (Dr.

JAIPUR Sector 10, Meera Marg, Madhyam Marg, Mansarovar, Jaipur-302020 Wilfred's P.G. Ph. 0141-2780436, 2780904 E-mail: <u>stwilfredscollege@gmail.com</u> Website: www.stwilfredscollege.00m Where the mind is without fear! Where the head is held high!! College









JAIPUR Sector 50, Meera Marg, Madhyam Marg, Mansarovar, Jaipur-302020 Wilfred's P.G. Colleg Ph. 0141-2780436, 2780904 E-mail: <u>stwilfredscollege@gmail.com</u> Website: www.stwilfredscollege.com Where the mind is without fear! Where the head is held high!!



# 3. Code of Ethics





JAIPUR JAIPUR Ph. 0141-2780436, 2780904 E-mail: <u>stwilfredscollege@gmail.com</u> Website: www.stwilfredscollegel.com Where the mind is without fear! Where the head is held high!!



### 3. Code of Ethics

Honestly and integrity are the basis of the college code of ethics. The college's highest values are supposed to guide its approach to problems. These ethical principles are based on its core values and standards. College ethics education has long been used as a means of civic advancement and chara