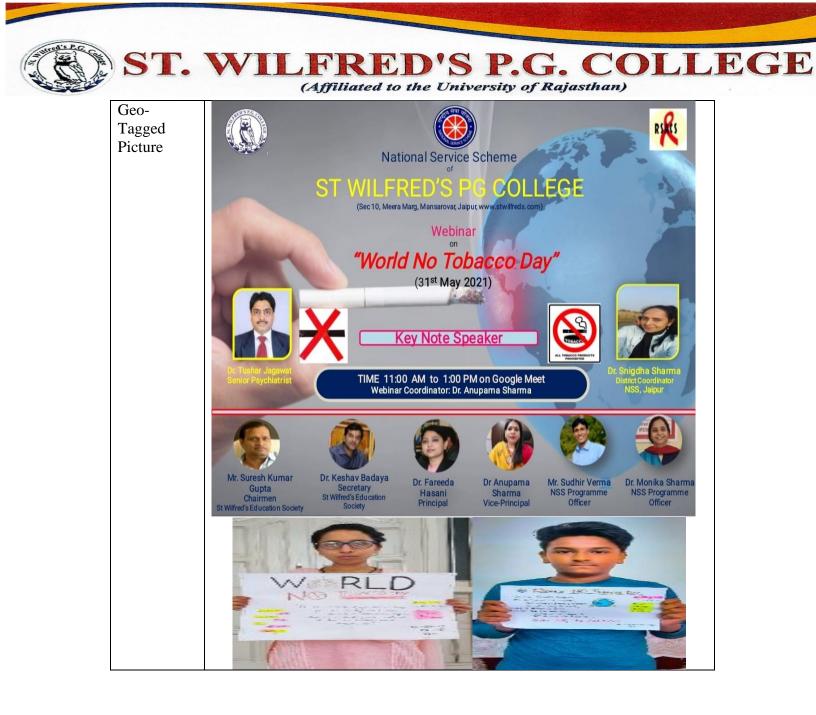

|
| Event<br>Summary               | No-Tobacco Day was celebrated in our college, on May 31 <sup>st</sup> via online<br>mode. The event was organized by the college's Health and Wellness Club,<br>which aimed to raise awareness about the harmful effects of tobacco on<br>health and encourage students to quit smoking. During these sessions, the<br>experts shared information about the health risks associated with tobacco<br>use, such as lung cancer, heart disease, and stroke. |





Jareeda Principal FAREEDA HAŠANI)

(Dr. JAIPUR Ph. 0141-2780436, 2780904 E-mail: <u>stwilfredscollege@gmail.com</u> Website: www.stwilfredscollege.60m Where the mind is without fear! Where the head is held high! College









JAIPUR Sector 10, Meera Marg, Madhyam Marg, Mansarovar, Jaipur-302020 Wilfred's P.G. College Ph. 0141-2780436, 2780904 E-mail: <u>stwilfred.scollege@gmail.com</u> Website: www.stwilfredscollege.com Where the mind is without fear! Where the head is held high!!



| Student Development Cell |