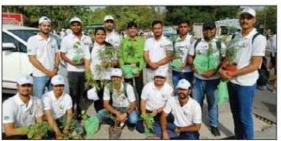

#### **Plantation**

eeda rincipal EEDA HAS

#### World Environment Day

# मनाया विश्व पर्यावरण दिवस

जयपुर, समाचार जगत न्यूज़। मानसरोवर स्थित सेंट विल्फ्रेड पीजी कॉलेज में राष्ट्रीय सेवा योजना व यूथ पीस फाउंडेशन के साथ विश्व पर्यावरण दिवस मनाया गया। इस दिवस पर विभिन्न कार्यक्रमों का आयोजन किया गया। पौधरोपण, स्वच्छता अभियान, पर्यावरण पोस्टर प्रदर्शनी और पर्यावरण संरक्षण के लिए बेजुबान पक्षियों में परिंदा लगाओ अभियान का शुभारंभ किया गया। कार्यक्रम में मुख्य रूप से महाविद्यालय प्राचार्या डॉ. फरीदा हासनी, एनएसएस कार्यक्रम अधिकारी व कॉलेज पर्यावरण विभागाध्यक्ष डॉ. सुधीर वर्मा एवं अन्य मौजूद रहे।