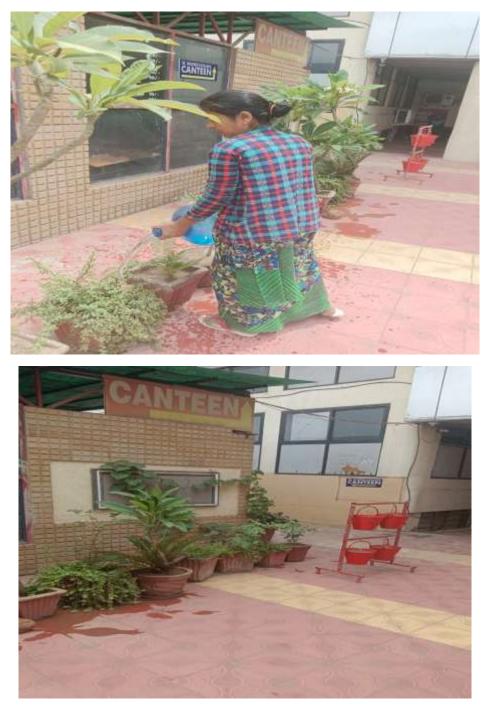

्शनी और पर्यावरण संरक्षण के लिए बेजुबान पक्षियों में परिंदा लगाओ अभियान का शुभारंभ किया गया। कार्यक्रम में मुख्य रूप से महाविद्यालय प्राचार्या डॉ. फरीदा हासनी, एनएसएस कार्यक्रम अधिकारी व कॉलेज पर्यावरण विभागाध्यक्ष डॉ. सुधीर वर्मा एवं अन्य मौजूद रहे।



reds rincipal

JAIPUR Sector 10, Meera Marg, Madhyam Marg, Mansarovar, Jaipur-302020 Wilfred's P.G. College Ph. 0141-2780436, 2780904 E-mail: stwilfredscollege@gmail.com Website: www.stwilfredscollege@dom Where the mind is without fear! Where the head is held high!!

26

JAIPUR



**Snapshots Depicting Specific Facilities for Green Campus Initiatives** 



Landscaping Trees and Plants in College Campus



St. WI





#### **Pedestrian Pathway**



**Outer View of the College** 



HEAD St. WI



ncloal



## Watering in the College Campus







ee do rincipal



### Installation of LED Tube lights throughout the Campus Saving 50% Energy









ocloal



**Centralized Power Cutting System** 



IQAC HEAD St. WIL



20 rincipal A HA



#### **Dustbins**



fil IQAC HEAD St. WIL



redo rincipal EEDA HAS











eeda rincipal EEDA HAS







Kafil IQAC HEAD St. WILFRED



eeda Principal Dr. EEDA HAS





IQAC HEAD St. WILFRP



eeda rincipal EEDA HAS





Kafil IQAC HEAD St. WIL



eeda rincipal EEDA HAS



Kafil IQAC HEAD St. WILERED



eeda Principal REEDA HAŠANI) (Dr.



#### Wheel chair for disabled Students



IQAC HEAD St. WIL



RR rincipal Dr. EEDA HAS