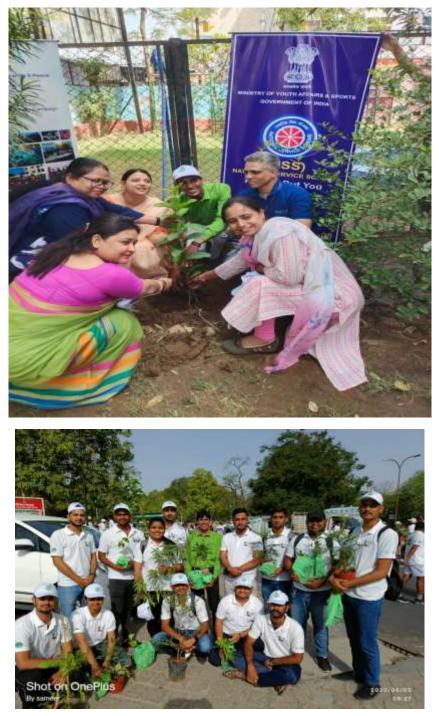

#### **Plantation**

eeda rincipal EEDA HAS

#### World Environment Day

# मनाया विश्व पर्यावरण दिवस

जयपुर, समाचार जगत न्यूज़। मानसरोवर स्थित सेंट विल्फ्रेड पीजी कॉलेज में राष्ट्रीय सेवा योजना व यूथ पीस फाउंडेशन के साथ विश्व पर्यावरण दिवस मनाया गया। इस दिवस पर विभिन्न कार्यक्रमों का आयोजन किया गया। पौधरोपण, स्वच्छता अभियान, पर्यावरण पोस्टर प्रदर्शनी और पर्यावरण संरक्षण के लिए बेजुबान पक्षियों में परिंदा लगाओ अभियान का शुभारंभ किया गया। कार्यक्रम में मुख्य रूप से महाविद्यालय प्राचार्या डॉ. फरीदा हासनी, एनएसएस कार्यक्रम अधिकारी व कॉलेज पर्यावरण विभागाध्यक्ष डॉ. सुधीर वर्मा एवं अन्य मौजूद रहे।