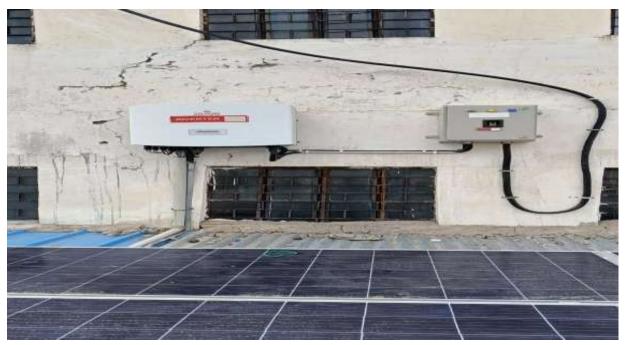

Snapshots Depicting Specific Facilities for Alternate Sources of Energy and Energy Conservation Measures in the Campus

**Solar Energy System in Campus** 