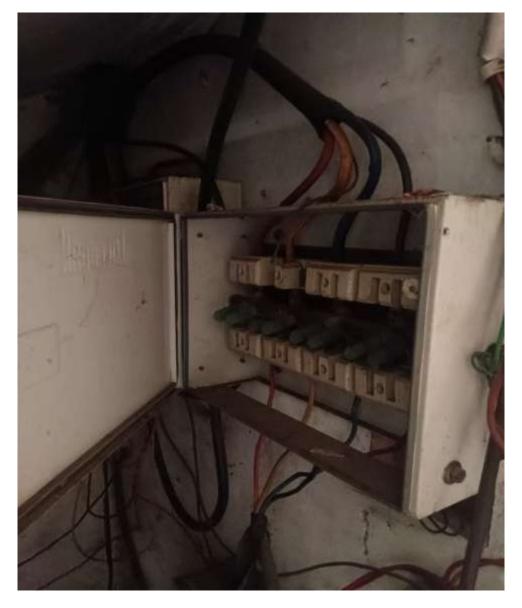

### Installation of LED Tube lights throughout the Campus Saving 50% Energy

ocloal

**Centralized Power Cutting System** 

IQAC HEAD St. WIL

20 rincipal A HA