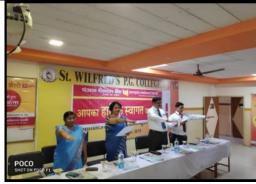

#### **In Co-Curricular Activities:**

To ensure the holistic development of students, the Internal Quality Assurance Cell (IQAC) collaborates with other cells in the college to plan a variety of events, including: International Conference, International Women's Day, National Unity Day, National Youth Day, World's Human Rights Day, Workshops, Seminars, Health Check-up Camps, Guest Lectures, Talk Sessions, etc.

#### **Institutional Initiatives to Celebrate National International Commemorative Days**

Institutional Efforts to Mark National International Days of Remembrance The College firmly believes that commemorating national and international holidays and festivals is an excellent method to help its students feel a feeling of belonging and solidarity. The college frequently holds celebrations and festivities to mark major milestones. At St. Wilfred's PG College, we enthusiastically observe national holidays like Independence Day, Republic Day, Gandhi Jayanti, and Women's Day as well as international commemorative holidays like International Women's Day, World Mental Health Day, World Aids Day, International Yoga Day, and holidays like Diwali, Holi, Eid, Christmas, and New Year. St. Wilfred's PG College, has long been a leader in advancing multiculturalism and peace.