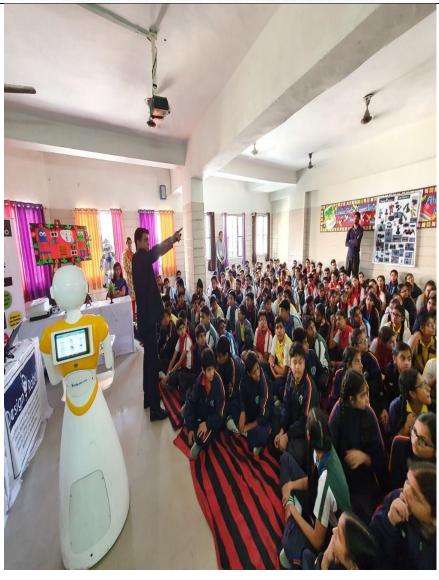

#### **In Co-Curricular Activities:**

To ensure the holistic development of students, the Internal Quality Assurance Cell (IQAC) collaborates with other cells in the college to plan a variety of events, including: International Conference, International Women's Day, National Unity Day, National Youth Day, World's Human Rights Day, Workshops, Seminars, Health Check-up Camps, Guest Lectures, Talk Sessions, etc.

#### **Institutional Initiatives to Celebrate National International Commemorative Days**

Institutional Efforts to Mark National International Days of Remembrance The College firmly believes that commemorating national and international holidays and festivals is an excellent method to help its students feel a feeling of belonging and solidarity. The college frequently holds celebrations and festivities to mark major milestones. At St. Wilfred's PG College, we enthusiastically observe national holidays like Independence Day, Republic Day, Gandhi Jayanti, and Women's Day as well as international commemorative holidays like International Women's Day, World Mental Health Day, World Aids Day, International Yoga Day, and holidays like Diwali, Holi, Eid, Christmas, and New Year. St. Wilfred's PG College, has long been a leader in advancing multiculturalism and peace.