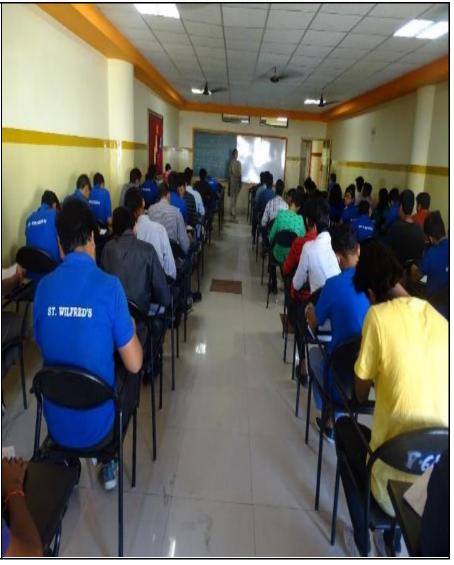

#### **In Co-Curricular Activities:**

To ensure the holistic development of students, the Internal Quality Assurance Cell (IQAC) collaborates with other cells in the college to plan a variety of events, including: International Conference, International Women's Day, National Unity Day, National Youth Day, World's Human Rights Day, Workshops, Seminars, Health Check-up Camps, Guest Lectures, Talk Sessions, etc.

#### **Institutional Initiatives to Celebrate National International Commemorative Days**

Institutional Efforts to Mark National International Days of Remembrance The College firmly believes that commemorating national and international holidays and festivals is an excellent method to help its students feel a feeling of belonging and solidarity. The college frequently holds celebrations and festivities to mark major milestones. At St. Wilfred's PG College, we enthusiastically observe national holidays like Independence Day, Republic Day, Gandhi Jayanti, and Women's Day as well as international commemorative holidays like International Women's Day, World Mental Health Day, World Aids Day, International Yoga Day, and holidays like Diwali, Holi, Eid, Christmas, and New Year. St. Wilfred's PG College, has long been a leader in advancing multiculturalism and peace.