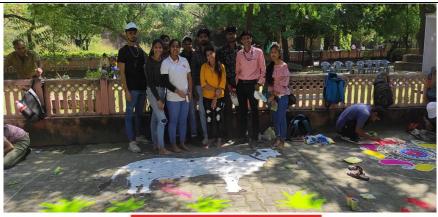

#### **In Co-Curricular Activities:**

To ensure the holistic development of students, the Internal Quality Assurance Cell (IQAC) collaborates with other cells in the college to plan a variety of events, including: International Conference, International Women's Day, National Unity Day, National Youth Day, World's Human Rights Day, Workshops, Seminars, Health Check-up Camps, Guest Lectures, Talk Sessions, etc.

#### **Institutional Initiatives to Celebrate National International Commemorative Days**

Institutional Efforts to Mark National International Days of Remembrance The College firmly believes that commemorating national and international holidays and festivals is an excellent method to help its students feel a feeling of belonging and solidarity. The college frequently holds celebrations and festivities to mark major milestones. At St. Wilfred's PG College, we enthusiastically observe national holidays like Independence Day, Republic Day, Gandhi Jayanti, and Women's Day as well as international commemorative holidays like International Women's Day, World Mental Health Day, World Aids Day, International Yoga Day, and holidays like Diwali, Holi, Eid, Christmas, and New Year. St. Wilfred's PG College, has long been a leader in advancing multiculturalism and peace.