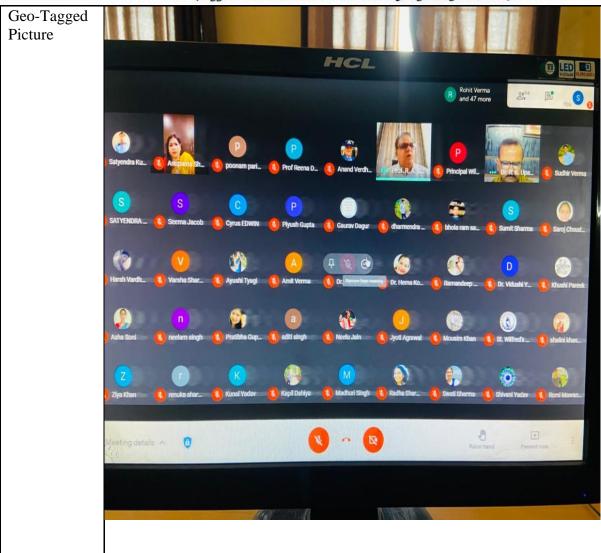

### MINUTES OF THE MEETING (MOM)

Date: 21August 2021

Time: 3.15PM Room No: 227

The college has established an Anti Sexual Harassment Cell/ Women cell/ICC

The following members were present:

| the following members were present. |                    |                     |  |
|-------------------------------------|--------------------|---------------------|--|
| S.No.                               | Name               | Designation In Cell |  |
| 1.                                  | Dr. Anupama Sharma | Convener            |  |
| 2.                                  | Dr. Seema Jacob    | Member              |  |
| 3.                                  | Dr. MonikaSharma   | Member Secretary    |  |
| 4.                                  | Ms. Asha Soni      | Member              |  |
| 5.                                  | Ms. Shipra Sharma  | Member              |  |

The meeting started with welcome note by principal madam, convener of the committee brief rules and regulation and role of each member. Vote of thanks by Dr. Monika Sharma member secretary.

Principal