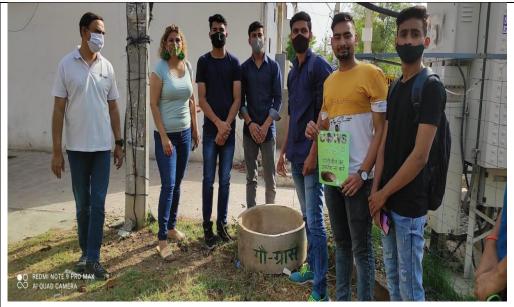

|  |







(Affiliated to the University of Rajasthan)



St. WILERED'S P.S. CO





(Affiliated to the University of Rajasthan)

| (Affiliated to the University of Rajasthan) Internal Quality Assurance Cell (IQAC) |