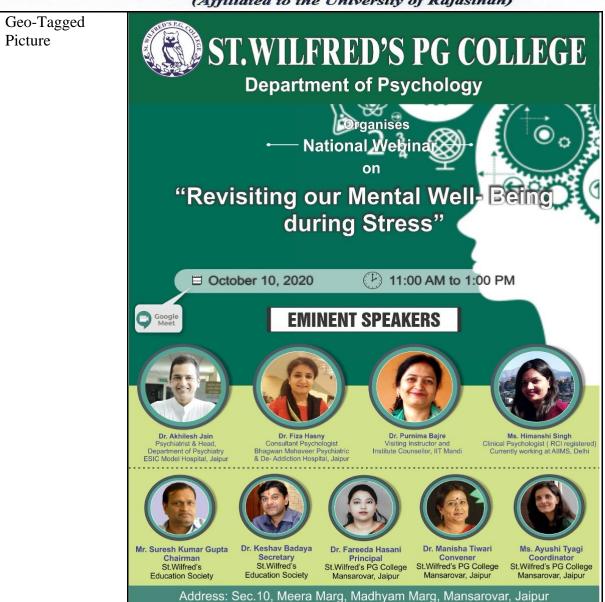

### **INDEX**

| Sr.No | Name of the Capability Enhancement Initiative                                                    | Skills Used                        |
|-------|--------------------------------------------------------------------------------------------------|------------------------------------|
| 1.    | Webinar on 'Spectroscopic Techniques and Applications'                                           | Life Skills                        |
| 2     | Hindi Diwas Poster & Slogan Activity                                                             | Life Skills                        |
| 3.    | World Wildlife Week & Quiz Competition                                                           | Life Skills                        |
| 4.    | National Webinar on Bio-Diversity                                                                | Life Skills                        |
| 5.    | National Webinar on 'Revisiting Our Mental Well Being during Stress'                             | Life Skills                        |
| 6.    | Workshop on Soft Skills for B.A. Part-1<br>Students                                              | Soft Skills                        |
| 7.    | AIDS Awareness Program                                                                           | Life Skills                        |
| 8.    | Career Development & Personality Grooming Session                                                | Language &<br>Communication Skills |
| 9.    | Compaction)                                                                                      | Life Skills                        |
| 10.   | Virtual Listening Skill Program                                                                  | Language & Communication Skills    |
| 11.   | Webinar for BCA Students                                                                         | ICT/Computing Skills               |
| 12.   | Guest Lecture on 'Uranium Element Information, Properties and Use' by Eminent Scientist          | Life Skills                        |
| 13.   | Webinar on wellness session                                                                      | Life Skills                        |
| 14.   | Webinar on How to raise Successful Kids                                                          | Life Skills                        |
| 15.   | Guest Lecture on 'Targeting Mineral Potential Area Through Remote<br>Sensing Techniques          | Life Skills                        |
| 16.   | Webinar on 'Voluntary Efforts for saving the Earth and Environment'                              | Life Skills                        |
| 17    | Special Lecture on the occasion of National Panchayati Raj Day                                   | Life Skills                        |
| 18.   | National Webinar on 'Online Education during CORONA Pandemic<br>Future Possibilities and Aspects | Life Skills                        |