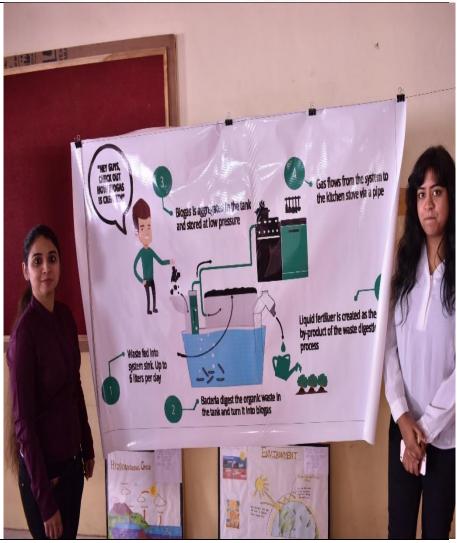

rts in the field of environmental accounting.  During the workshop, we learned about the various aspects of environmental accounting and how it can be used to assess the environmental impact of different industries and businesses. We were introduced to various tools and techniques used in environmental accounting, including life cycle assessment and carbon footprint analysis.  The workshop also emphasized the importance of sustainable development and the role that environmental accounting can play in promoting sustainable practices. We learned about the various challenges facing businesses and industries in this regard, and how environmental accounting can be used as a tool for overcoming these challenges. |  |

St. WILERED'S P.O.





(Affiliated to the University of Rajasthan)

Picture









| Department of Computer Science Activity Report |