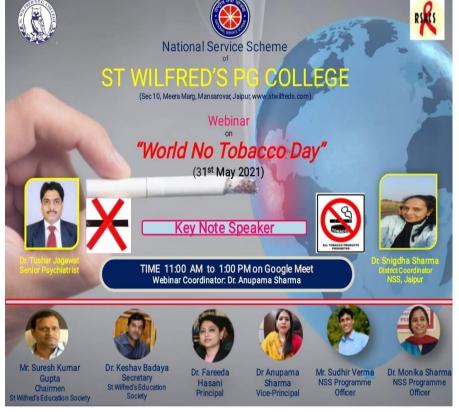

### **Session – 2022-23**

| Sr. No. | Date              | Title                                             |
|---------|-------------------|---------------------------------------------------|
| 1.      | 14 April 2022     | Birth anniversary of Dr. Bhimrao<br>Ambedkar      |
| 2.      | 09 August 2022    | Celebration on Raksha Bandhan                     |
| 3.      | 12 August 2022    | International Youth Day                           |
| 4.      | 15 August 2022    | Independence Day                                  |
| 5.      | 5 September 2022  | Celebration of The birth of Dr.<br>Radhakrishanan |
| 6.      | 8 September 2022  | International Literacy Day                        |
| 7.      | 16 September 2022 | World Ozone Day                                   |
| 8.      | 27 September 2022 | World Tourism Day                                 |
| 9.      | 1-7 Octobers 2022 | 1-7 Octobers Wild Life Week                       |
| 10.     | 2 October 2022    | Non Violence Day (Gandhi Jayanti)                 |
| 11.     | 10 October 2022   | World Mental Health Day                           |
| 12.     | 31 October 2022   | National Unity Day                                |
| 13.     | 26 November 2022  | Indian Constitution Day                           |
| 14.     | 27 November 2022  | NCC Day                                           |
| 15.     | 1 December 2022   | World AIDS Day                                    |
| 16.     | 3 December 2022   | International Day for Disabled Person             |
| 17.     | 12 January 2022   | National Youth Day                                |
| 18.     | 23 January 2022   | Prakrama Diwas (Netaji Subash Chandra<br>Jayanti) |
| 19.     | 25 January 2022   | National Voters Day                               |
| 20.     | 24 January 2022   | National Girl Child Day                           |
| 21.     | 26 January 2022   | Republic Day                                      |

Kafila St. WII ERROLD HEAD JAIPUR )

Frincipal
(Dr. FAREEDA HASANI)

(Affiliated to the University of Rajasthan)

|     | (55              | is the cities of any    |
|-----|------------------|-------------------------|
| 22. | 28 February 2022 | Science Day             |
| 23. | 8 March 2022     | International Women Day |
| 24. | 22 March 2022    | World Water Day         |
| 25. | 7 April 2022     | World Health Day        |
| 26. | 22 April 2022    | World Earth Day         |
| 27. | 31 May 2022      | World Tobacco Day       |
| 28. | 5 June 2022      | World Environment Day   |