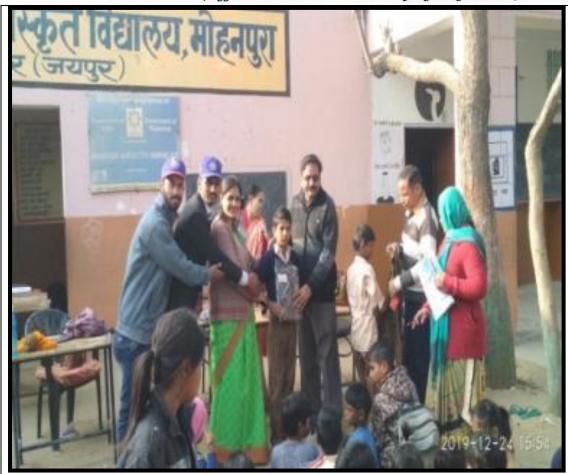

#### **In Co-Curricular Activities:**

To ensure the holistic development of students, the Internal Quality Assurance Cell (IQAC) collaborates with other cells in the college to plan a variety of events, including: International Conference, International Women's Day, National Unity Day, National Youth Day, World's Human Rights Day, Workshops, Seminars, Health Check-up Camps, Guest Lectures, Talk Sessions, etc.

#### **Institutional Initiatives to Celebrate National International Commemorative Days**

Institutional Efforts to Mark National International Days of Remembrance The College firmly believes that commemorating national and international holidays and festivals is an excellent method to help its students feel a feeling of belonging and solidarity. The college frequently holds celebrations and festivities to mark major milestones. At St. Wilfred's PG College, we enthusiastically observe national holidays like Independence Day, Republic Day, Gandhi Jayanti, and Women's Day as well as international commemorative holidays like International Women's Day, World Mental Health Day, World Aids Day, International Yoga Day, and holidays like Diwali, Holi, Eid, Christmas, and New Year. St. Wilfred's PG College, has long been a leader in advancing multiculturalism and peace.