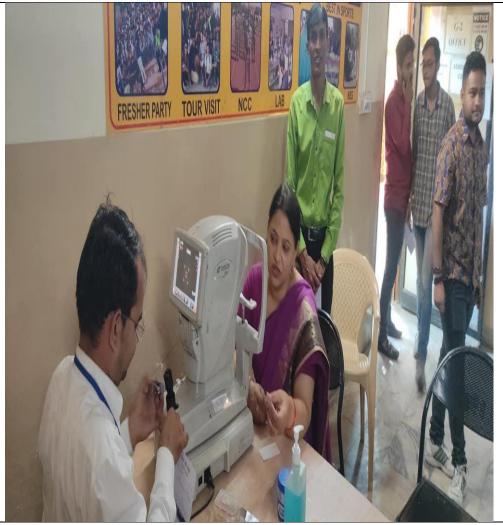

#### > Safety and Security:

St. Wilfred's PG College is a well secured and well equipped campus with

- CCTV cameras covering the whole campus
- Entry-point with visitor- book
- Security guard
- Health Check-up & First Aid Facilities
- Girls Common Room
- Canteen
- Counselling Sections
- Audio Visual Room

#### **Counseling Guidance Facility in the Campus:**

The Psychological Counseling is dedicated for the Social Wellbeing of its students and members. like IQ Test, Memory Test, Personality Assessment, Leadership Test, Anxiety Test, Psychometric Test etc.