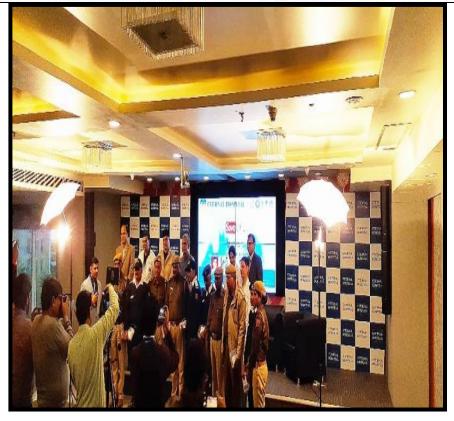

w that 1st Golden hour of the accident is very precious for the injure person, so for the same EHCC decided to donate first aid kit and a training program to the Traffic police of Jaipur to overcome with problems. |
| Geo-Tagged Picture |                                                                                                                                                                                                                                                                                                                                                                                                                                                                                                                            |







(Affiliated to the University of Rajasthan)



Kafila IQAC HEAD St. WILERPO'S P.



Principal (Dr. FAREEDA HASANI)

JAIPUR Sector 10, Meera Marg, Madhyam Marg, Mansarovar, Jaipur-302020 Wilfred's P.G. College Ph. 0141-2780436, 2780904 E-mail: <a href="mailto:stwilfredscollege@gmail.com">stwilfredscollege@gmail.com</a> Website: www.stwilfredscollege.com Where the mind is without fear! Where the head is held high!!



| Internal Quality Assurance Cell (IQAC)  Activity Report |                                                                            |
|---------------------------------------------------------|----------------------------------------------------------------------------|
|                                                         |                                                                            |
| Activity