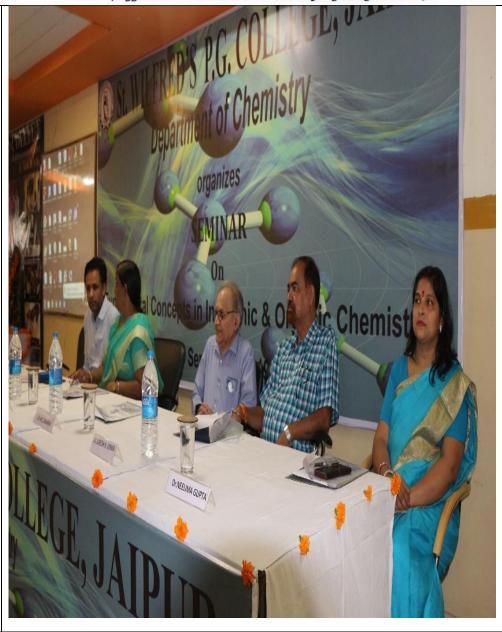

| S.No | Name of the Capability Enhancement Initiative                          | Skills Used                     |
|------|------------------------------------------------------------------------|---------------------------------|
| 1    | Career Counselling Session for 12 <sup>th</sup> Students               | Life Skills                     |
| 2    | Plantation                                                             | Life Skills                     |
| 3    | Road Safety Campaign                                                   | Life Skills                     |
| 4    | Seminar on Personality Development for BBA students                    | Language & Communication Skills |
| 5    | Inter College Nukkad Natak Competition "Dowry System"                  | Life Skills                     |
| 6    | Guest Lecture on Mental Health                                         | Life Skills                     |
| 7    | Guest Lecture on IoT(Internet of Things)                               | ICT/Computing Skills            |
|      | Seminar on 'Fundamental' Concept in Inorganic and Organic Chemistry'   | Life Skills                     |
|      | Visit to Psychiatric Department (SMS Hospital) for Psychology Students | Life Skills                     |