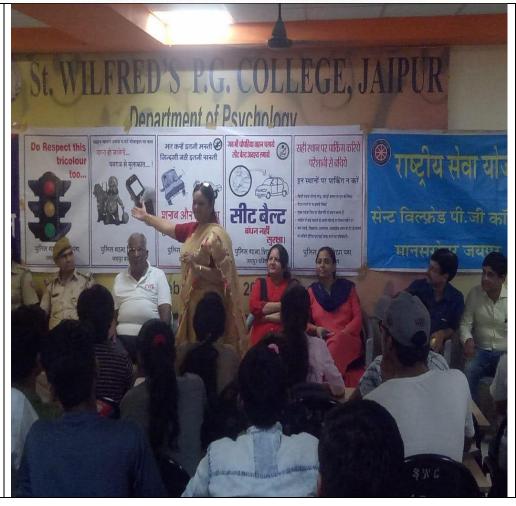

#### **In Co-Curricular Activities:**

To ensure the holistic development of students, the Internal Quality Assurance Cell (IQAC) collaborates with other cells in the college to plan a variety of events, including: International Conference, International Women's Day, National Unity Day, National Youth Day, World's Human Rights Day, Workshops, Seminars, Health Check-up Camps, Guest Lectures, Talk Sessions, etc.

#### **Institutional Initiatives to Celebrate National International Commemorative Days**

Institutional Efforts to Mark National International Days of Remembrance The College firmly believes that commemorating national and international holidays and festivals is an excellent method to help its students feel a feeling of belonging and solidarity. The college frequently holds celebrations and festivities to mark major milestones. At St. Wilfred's PG College, we enthusiastically observe national holidays like Independence Day, Republic Day, Gandhi Jayanti, and Women's Day as well as international commemorative holidays like International Women's Day, World Mental Health Day, World Aids Day, International Yoga Day, and holidays like Diwali, Holi, Eid, Christmas, and New Year. St. Wilfred's PG College, has long been a leader in advancing multiculturalism and peace.