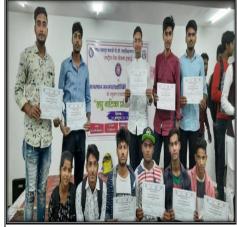

#### **In Co-Curricular Activities:**

To ensure the holistic development of students, the Internal Quality Assurance Cell (IQAC) collaborates with other cells in the college to plan a variety of events, including: International Conference, International Women's Day, National Unity Day, National Youth Day, World's Human Rights Day, Workshops, Seminars, Health Check-up Camps, Guest Lectures, Talk Sessions, etc.