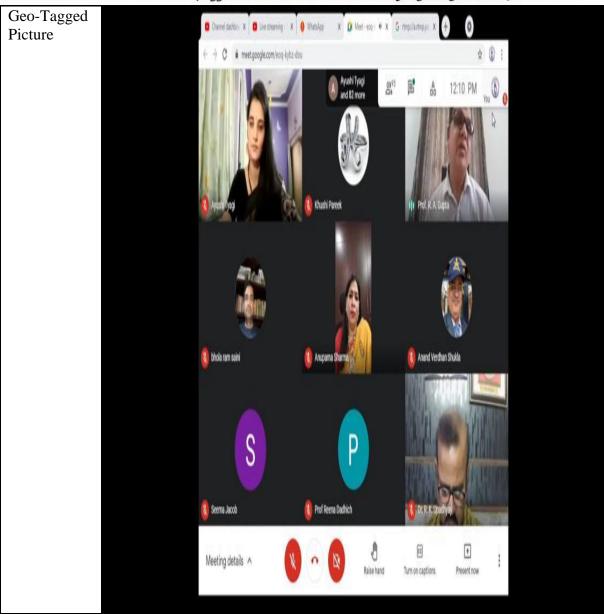

### **INDEX**

| Sr.No | Name of the Capability Enhancement Initiative                                                    | Skills Used                        |
|-------|--------------------------------------------------------------------------------------------------|------------------------------------|
| 1.    | Webinar on 'Spectroscopic Techniques and Applications'                                           | Life Skills                        |
| 2     | Hindi Diwas Poster & Slogan Activity                                                             | Life Skills                        |
| 3.    | World Wildlife Week & Quiz Competition                                                           | Life Skills                        |
| 4.    | National Webinar on Bio-Diversity                                                                | Life Skills                        |
| 5.    | National Webinar on 'Revisiting Our Mental Well Being during Stress'                             | Life Skills                        |
| 6.    | Workshop on Soft Skills for B.A. Part-1<br>Students                                              | Soft Skills                        |
| 7.    | AIDS Awareness Program                                                                           | Life Skills                        |
| 8.    | Career Development & Personality Grooming Session                                                | Language &<br>Communication Skills |
| 9.    | Compaction)                                                                                      | Life Skills                        |
| 10.   | Virtual Listening Skill Program                                                                  | Language & Communication Skills    |
| 11.   | Webinar for BCA Students                                                                         | ICT/Computing Skills               |
| 12.   | Guest Lecture on 'Uranium Element Information, Properties and Use' by Eminent Scientist          | Life Skills                        |
| 13.   | Webinar on wellness session                                                                      | Life Skills                        |
| 14.   | Webinar on How to raise Successful Kids                                                          | Life Skills                        |
| 15.   | Guest Lecture on 'Targeting Mineral Potential Area Through Remote<br>Sensing Techniques          | Life Skills                        |
| 16.   | Webinar on 'Voluntary Efforts for saving the Earth and Environment'                              | Life Skills                        |
| 17    | Special Lecture on the occasion of National Panchayati Raj Day                                   | Life Skills                        |
| 18.   | National Webinar on 'Online Education during CORONA Pandemic<br>Future Possibilities and Aspects | Life Skills                        |