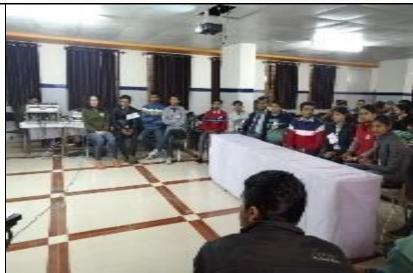

#### **In Co-Curricular Activities:**

To ensure the holistic development of students, the Internal Quality Assurance Cell (IQAC) collaborates with other cells in the college to plan a variety of events, including: International Conference, International Women's Day, National Unity Day, National Youth Day, World's Human Rights Day, Workshops, Seminars, Health Check-up Camps, Guest Lectures, Talk Sessions, etc.

**Workshops**: The College has organized many workshops to educate students, faculty, and staff about gender-related issues. The workshops focus on topics such as gender identity and expression, sexual orientation, gender-based violence, and harassment. These workshops have been conducted by experts in the field.