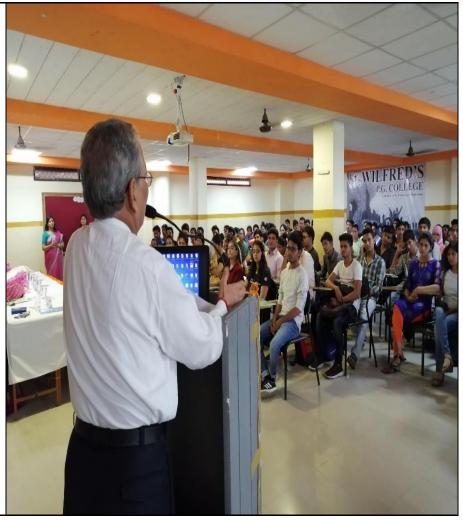

#### **In Co-Curricular Activities:**

To ensure the holistic development of students, the Internal Quality Assurance Cell (IQAC) collaborates with other cells in the college to plan a variety of events, including: International Conference, International Women's Day, National Unity Day, National Youth Day, World's Human Rights Day, Workshops, Seminars, Health Check-up Camps, Guest Lectures, Talk Sessions, etc.

#### **Institutional Initiatives to Celebrate National International Commemorative Days**

Institutional Efforts to Mark National International Days of Remembrance The College firmly believes that commemorating national and international holidays and festivals is an excellent method to help its students feel a feeling of belonging and solidarity. The college frequently holds celebrations and festivities to mark major milestones. At St. Wilfred's PG College, we enthusiastically observe national holidays like Independence Day, Republic Day, Gandhi Jayanti, and Women's Day as well as international commemorative holidays like International Women's Day, World Mental Health Day, World Aids Day, International Yoga Day, and holidays like Diwali, Holi, Eid, Christmas, and New Year. St. Wilfred's PG College, has long been a leader in advancing multiculturalism and peace.