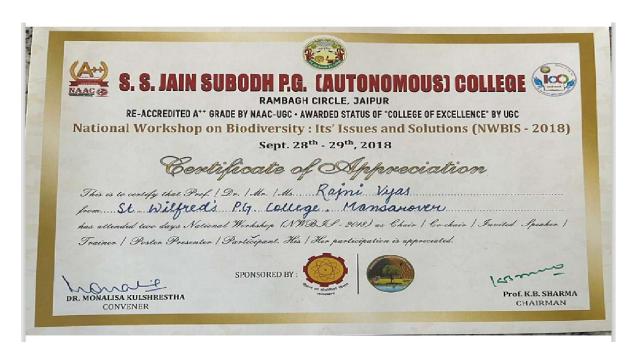

completed the

Professional Development Programme on 'Implementation of NEP-2020 for University and College Teachers'

> held from December 05-13, 2022 and obtained 'A' Grade

CM 102

New Delhi Date of Issue:December 22, 2022

Uma Kanjile

Prof. Uma Kaniilal Pro-Vice Chancellor Indira Gandhi National Open University

Prof. Santosh Panda Director, STRIDE &
Coordinator of NEP-PDP Committee, Indira Gandhi National Open University



Sector 40, Meera Marg, Madhyam Marg, Mansarovar, Jaipur-302020 Wilfred's P.G. College JAIPUR Sector 40, Meera Marg, Madhyam Marg, Mansarovar, Jaipur-302020 Ph. 0141-2780436, 2780904 E-mail: stwilfredscollege@gmail.com Website: www.stwilfredscollege.com Where the mind is without fear! Where the head is held high!!



(Affiliated to the University of Rajasthan)





Kafila IQAC HEAD





(Affiliated to the University of Rajasthan)



# CERTIFICATE OF PARTICIPATION

This is to certify that

Vandana Palsaniya

has attended Three Days workshop on "An Overview of Mathematical Software and Applications" organized by Department of Applied Sciences, Sagar Institute of Research Technology, Bhopal from 26th to 28th July, 2021.

Dr. Manoj Sharma HOD, Applied Sciences



Dr. Rajiv Srivastav Director, SIRT

www.sirtbhopal.ac.in



INDIRA GANDHI NATIONAL OPEN UNIVERSITY

Staff Training and Research Institute of Distance Education

New Delhi 110068

Control No.:223044154S



Under Pandit Madan Mohan Malaviya National Mission on Teachers and Teaching

This is to certify that

RAJANI VYAS

St. Wilfred's PG College

participated in and successfully completed the

Pr