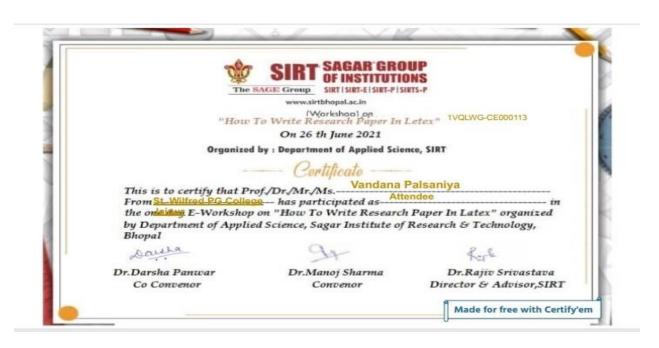

ly completed the

Professional Development Programme on 'Implementation of NEP-2020 for University and College Teachers'

> held from December 05-13, 2022 and obtained 'A' Grade

CM 102

New Delhi Date of Issue:December 22, 2022

Uma Kanjile

Prof. Uma Kaniilal Pro-Vice Chancellor Indira Gandhi National Open University

Prof. Santosh Panda Director, STRIDE &
Coordinator of NEP-PDP Committee, Indira Gandhi National Open University



Sector 40, Meera Marg, Madhyam Marg, Mansarovar, Jaipur-302020 Wilfred's P.G. College JAIPUR Sector 40, Meera Marg, Madhyam Marg, Mansarovar, Jaipur-302020 Ph. 0141-2780436, 2780904 E-mail: stwilfredscollege@gmail.com Website: www.stwilfredscollege.com Where the mind is without fear! Where the head is held high!!



(Affiliated to the University of Rajasthan)





Kafila IQAC HEAD





(Affiliated to the University of Rajasthan)



# CERTIFICATE OF PARTICIPATION

This is to certify that

Vandana Palsaniya

has attended Three Days workshop on "An Overview of Mathematical Software and Applications" organized by Department of Applied Sciences, Sagar Institute of Research Technology, Bhopal from 26th to 28th July, 2021.

Dr. Manoj Sharma HOD, Applied Sciences



Dr. Rajiv Srivastav Director, SIRT

www.sirtbhopal.ac.in



INDIRA GANDHI NATIONAL OPEN UNIVERSITY

Staff Training and Research Institute of Distance Education

New Delhi 110068

Control No.:223044154S



Under Pandit Madan Mohan Malaviya National Mission on Teachers and Teaching

This is to certify that

RAJANI VYAS

St. Wilfred's PG College

participated in and successfully completed the