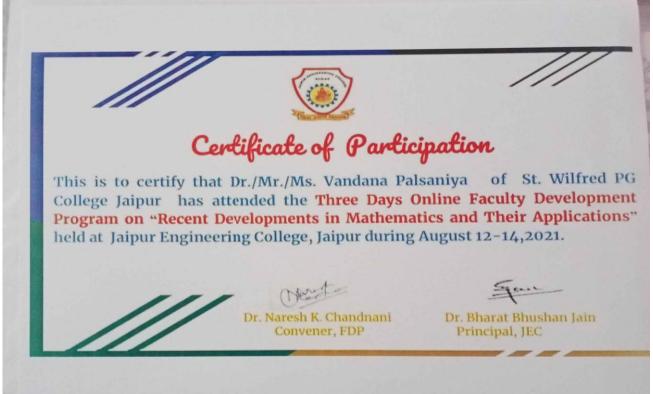

(Affiliated to the University of Rajasthan)

6.3.3 Percentage of teaching and non-teaching staff participating in Faculty development Programmes (FDP), Management Development Programmes (MDPs) professional development /administrative training programs during