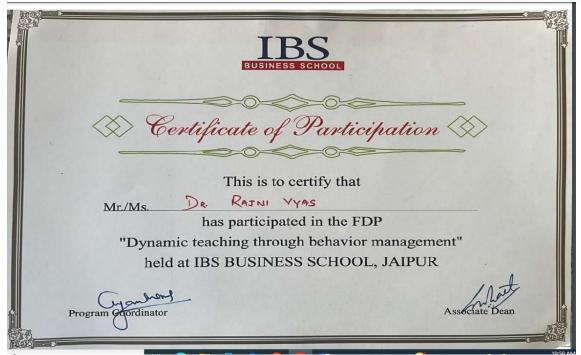

Training and Research Institute of Distance Education

New Delhi 110068

Control No.:223044154S



Under Pandit Madan Mohan Malaviya National Mission on Teachers and Teaching

This is to certify that

RAJANI VYAS

St. Wilfred's PG College

participated in and successfully completed the

Professional Development Programme on 'Implementation of NEP-2020 for University and College Teachers'

held from December 05-13, 2022

and obtained 'A' Grade

Uma Kanjila

New Delhi Date of Issue:December 22, 2022 **Prof. Uma Kanjilal** Pro-Vice Chancellor Indira Gandhi National Open University

Prof. Santosh Panda Director, STRIDE &

Coordinator of NEP-PDP Committee, Indira Gandhi National Open University

Kafila IQAC HEAD



Principal (Dr. FAREEDA HASANI)



(Affiliated to the University of Rajasthan)



Kafila IQAC HEAD





(Affiliated to the University of Rajasthan)



Kafila IQAC HEAD





(Affiliated to the University of Rajasthan)

# CERTIFICATE of Completion

THIS CERTIFICATE AWARDED TO

### Dr. Bhola Ram Saini

For the extraordinary participation in the "Workshop on Interdisciplinary on Communication skills & linguistics" on 23/07/18 to 27/07/18

Dr. Kapila Parihar IQAC Head

Dr. Keshav Badaya Hon. Secretary Dr. Anupama Parashar

Kafila IQAC HEAD



Principal (Dr. FAREEDA HASANI)



(Affiliated to the University of Rajasthan)



### **Seminar**

on



### **National Intellectual Property Awareness**

**Programme** 

**04/02/23 to 8/02/23**Organised By

St. Wilfred's PG College

This is to certify that

Prof./Dr./Mr./Ms......Ms. Jyoti Sharma......has participated in "National Inte