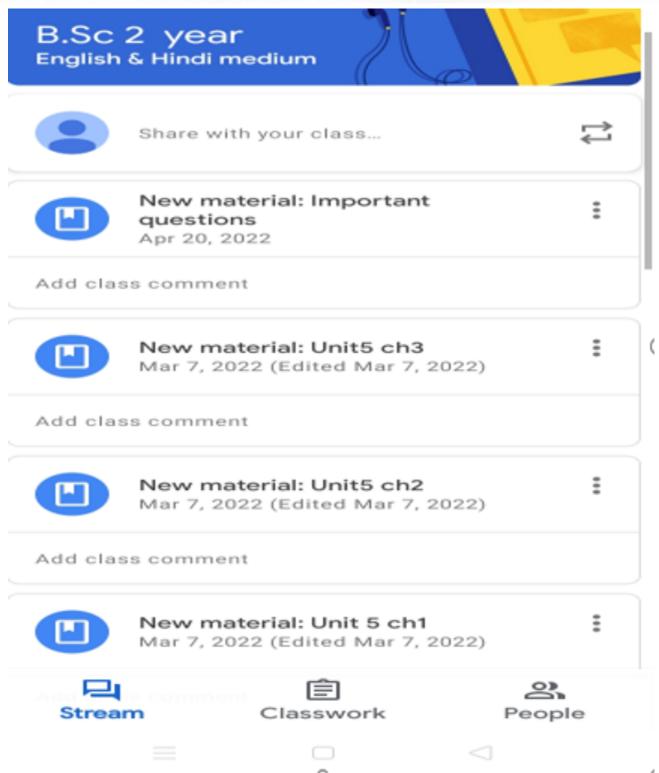

#### **Screenshots of Google classrooms**

Kafila IQAC HEAD St. WILLERED'S DO

(Affiliated to the University of Rajasthan)

B.Sc.-III( complex Analysis

Komal Sharma

M.Sc(F) - Adv. Numerical a...

Nisha Pappachan

M.sc final IE

16 students

Csmu m.sc pre

5 students

M.Sc pre special function

Kafila IQAC HEAD St. WILFRED'S P.C. CO.

(Affiliated to the University of Rajasthan)

Kafila IQAC HEAD St. WILLERED'S P.