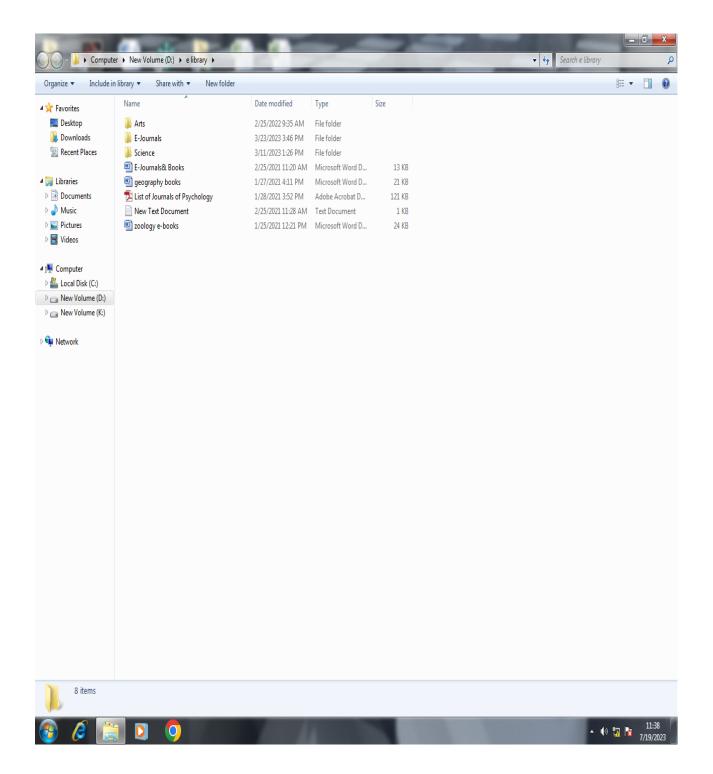

Kafila IQAC HEAD St. WILLERPRIS PAR JAIPUR S

(Affiliated to the University of Rajasthan)

**E-LIBRARY (1.1)** 

Kafila IQAC HEAD St. WILERPD'S D.

(Affiliated to the University of Rajasthan)

(Affiliated to the University of Rajasthan)

**E-LIBRARY (1.2)** 

(Affiliated to the University of Rajasthan)

#### **Screenshot of E-Library**

Kafila IQAC HEAD St. WII FRADIO

(Affiliated to the University of Rajasthan)