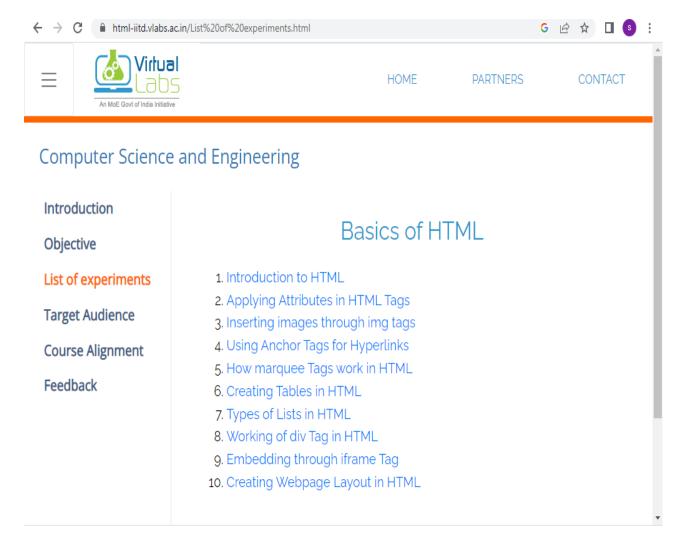

Kafila IQAC HEAD St. WILLERPRIS PAR JAIPUR S

(Affiliated to the University of Rajasthan)

**E-LIBRARY (1.1)** 

Kafila IQAC HEAD St. WILERPD'S D.

(Affiliated to the University of Rajasthan)

(Affiliated to the University of Rajasthan)

**E-LIBRARY (1.2)** 

(Affiliated to the University of Rajasthan)

#### **Screenshot of E-Library**

Kafila IQAC HEAD St. WII FRADIO

(Affiliated to the University of Rajasthan)