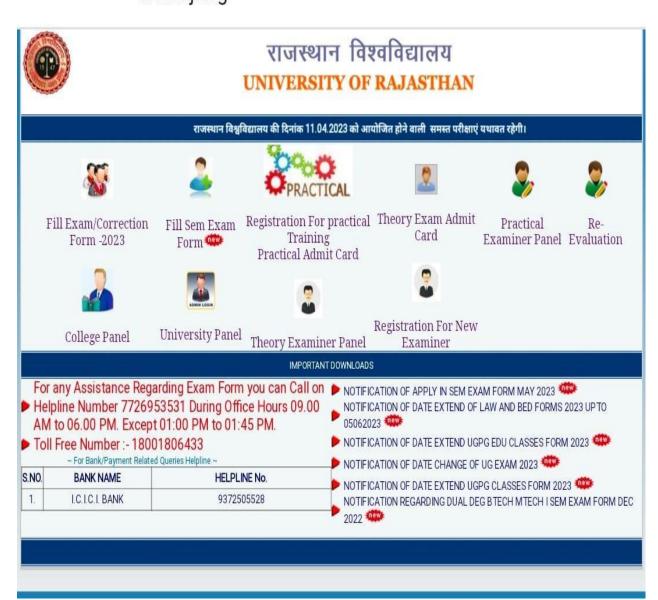

#### **2.**Online Examination System:

SWPG is using the online examination system provided by University of Rajasthan, which has made the examination process more efficient and transparent. The system allows the uploading of practical examination marks and sharing of the list of on roll students their attendance sheet and all exam related documents quickly and accurately uploaded and shared with the University of Rajasthan which ensures prompt communication between the University and the college. All the notices related to examination also received through the official Website of University of Rajasthan https://www.uniraj.ac.in.

**Examination Form of Rajasthan University** 

Kafila IQAC HEAD St. WILERED'S P.

(Affiliated to the University of Rajasthan)

↑ Home | Student Portal | DAAK | Result | Earxiv | Re

Thursday 23 March 202

10:16:43 am

| About Us   Academics   ✓                                                                                     | Students ( | Comer ▼      | Faculty 🔻      | Administration Photo Gallery Recruitment Contact                            |
|--------------------------------------------------------------------------------------------------------------|------------|--------------|----------------|-----------------------------------------------------------------------------|
| Examination                                                                                                  | Ex         | amination Re | lated Noti     | ices                                                                        |
| Online Examination Form- 2022 Examination Time Table                                                         |            | lect Year :  |                | v                                                                           |
| Examination Related Notices Equivalence list of Examination                                                  |            | i.No. Issued | Date           | Particulars                                                                 |
| Quick Links                                                                                                  | 1          | Exam         | 2023-<br>03-22 | Notice regarding B.AL.L.B.(Hons) IX-Semester examination is postpond till f |
| → RUSU 2022  → Download Form 16 FY-2021-22                                                                   |            | Exam         | 2023-<br>03-20 | Notice regarding Change of Examination centre.                              |
| <ul> <li>→ 31st Convocation Ceremony</li> <li>→ Covid-19 Info</li> <li>→ Covid Awareness Campaign</li> </ul> | 3          | Exam         | 2023-<br>03-20 | Notice regarding UG/PG practical examination-2023.                          |
| → 75 Years Documentry → Unitral Services- Online Payment                                                     |            | Exam         | 2023-<br>03-20 | Notice regarding Instructions for Practical Examination of UG/PG-2023.      |

## <u>Screen Shots of E-Portal University of Rajasthan: Examination Time</u> <u>Table</u>

₩ Home | Student Portal | DAAK | Result | Earxiv | Re

Thursday 23 March 202

10:09:43 am

| About Us ▼ Academics ▼                                                                                              | Students Corner Faculty Administration Photo Gallery Recruitment Conta                                                                                                                                                                                                                                                                                                                                                                                                                                                                                                                                                                                                                                                                                                                                                                                                                                                                                                                                                                                                                                                                                                                                                                                                                                                                                                                                                                                                                                                                                                                                                                                                                                                                                                                                                                                                                                                                                                                                                                                                                                                    |  |  |  |  |
|---------------------------------------------------------------------------------------------------------------------|---------------------------------------------------------------------------------------------------------------------------------------------------------------------------------------------------------------------------------------------------------------------------------------------------------------------------------------------------------------------------------------------------------------------------------------------------------------------------------------------------------------------------------------------------------------------------------------------------------------------------------------------------------------------------------------------------------------------------------------------------------------------------------------------------------------------------------------------------------------------------------------------------------------------------------------------------------------------------------------------------------------------------------------------------------------------------------------------------------------------------------------------------------------------------------------------------------------------------------------------------------------------------------------------------------------------------------------------------------------------------------------------------------------------------------------------------------------------------------------------------------------------------------------------------------------------------------------------------------------------------------------------------------------------------------------------------------------------------------------------------------------------------------------------------------------------------------------------------------------------------------------------------------------------------------------------------------------------------------------------------------------------------------------------------------------------------------------------------------------------------|--|--|--|--|
| Examination                                                                                                         | Examination Time Table                                                                                                                                                                                                                                                                                                                                                                                                                                                                                                                                                                                                                                                                                                                                                                                                                                                                                                                                                                                                                                                                                                                                                                                                                                                                                                                                                                                                                                                                                                                                                                                                                                                                                                                                                                                                                                                                                                                                                                                                                                                                                                    |  |  |  |  |
| Online Examination Form- 2022  Examination Time Table  Examination Related Notices  Equivalence list of Examination | <ul> <li>B.A.,LL.B. IX-Sem Exam. Dec. 2022 (Held in Feb. 2023) as per decision of Grievance Committee</li> <li>B.Sc. (Biotechnology) Part-I examination (Integrated course) 2023</li> <li>B.Sc. (Biotechnology) Part-II examination (Integrated course) 2023</li> <li>B.Sc. (Biotechnology) Part-III examination (Integrated course) 2023</li> </ul>                                                                                                                                                                                                                                                                                                                                                                                                                                                                                                                                                                                                                                                                                                                                                                                                                                                                                                                                                                                                                                                                                                                                                                                                                                                                                                                                                                                                                                                                                                                                                                                                                                                                                                                                                                      |  |  |  |  |
| Quick Links                                                                                                         | B.Sc. (Home science) Part-I examination 2023     B.Sc. (Home science) Part-II examination 2023                                                                                                                                                                                                                                                                                                                                                                                                                                                                                                                                                                                                                                                                                                                                                                                                                                                                                                                                                                                                                                                                                                                                                                                                                                                                                                                                                                                                                                                                                                                                                                                                                                                                                                                                                                                                                                                                                                                                                                                                                            |  |  |  |  |
| → RUSU 2022                                                                                                         | B.Sc. (Home science) Part-III examination 2023     B.P.Ed. I-Semester Time-Table Exam. Dec. 2022 (Held in March 2023)                                                                                                                                                                                                                                                                                                                                                                                                                                                                                                                                                                                                                                                                                                                                                                                                                                                                                                                                                                                                                                                                                                                                                                                                                                                                                                                                                                                                                                                                                                                                                                                                                                                                                                                                                                                                                                                                                                                                                                                                     |  |  |  |  |
| → Download Form 16 FY-2021-22                                                                                       | B.Com (Hons.) Part-I examination 2023                                                                                                                                                                                                                                                                                                                                                                                                                                                                                                                                                                                                                                                                                                                                                                                                                                                                                                                                                                                                                                                                                                                                                                                                                                                                                                                                                                                                                                                                                                                                                                                                                                                                                                                                                                                                                                                                                                                                                                                                                                                                                     |  |  |  |  |
| → 31st Convocation Ceremony                                                                                         | B.Com (Hons.) Part-II examination 2023  B.Com (Hons.) Part-III examination 2023  Company of the company of |  |  |  |  |
| → Covid-19 Info                                                                                                     | B.Com (Hons.) Part-III examination 2023     B.Sc. (Hons.) Part-I examination 2023                                                                                                                                                                                                                                                                                                                                                                                                                                                                                                                                                                                                                                                                                                                                                                                                                                                                                                                                                                                                                                                                                                                                                                                                                                                                                                                                                                                                                                                                                                                                                                                                                                                                                                                                                                                                                                                                                                                                                                                                                                         |  |  |  |  |
| Covid Awareness Campaign                                                                                            | B.Sc. (Hons.) Part-II examination 2023                                                                                                                                                                                                                                                                                                                                                                                                                                                                                                                                                                                                                                                                                                                                                                                                                                                                                                                                                                                                                                                                                                                                                                                                                                                                                                                                                                                                                                                                                                                                                                                                                                                                                                                                                                                                                                                                                                                                                                                                                                                                                    |  |  |  |  |
| → 75 Years Documentry                                                                                               | B.Sc. (Hons.) Part-III examination 2023  B.A. (Hons.) Part-I examination 2023  B.A. (Hons.) Part-I examination 2023  B.A. (Hons.) Part-III examination 2023                                                                                                                                                                                                                                                                                                                                                                                                                                                                                                                                                                                                                                                                                                                                                                                                                                                                                                                                                                                                                                                                                                                                                                                                                                                                                                                                                                                                                                                                                                                                                                                                                                                                                                                                                                                                                                                                                                                                                               |  |  |  |  |
| → Uniraj Services- Online Payment                                                                                   | B.A. (Hons.) Part-I examination 2023  B.A. (Hons.) Part-II examination 2023                                                                                                                                                                                                                                                                                                                                                                                                                                                                                                                                                                                                                                                                                                                                                                                                                                                                                                                                                                                                                                                                                                                                                                                                                                                                                                                                                                                                                                                                                                                                                                                                                                                                                                                                                                                                                                                                                                                                                                                                                                               |  |  |  |  |
| → Examination                                                                                                       | B.A. (Hons.) Part-III examination 2023                                                                                                                                                                                                                                                                                                                                                                                                                                                                                                                                                                                                                                                                                                                                                                                                                                                                                                                                                                                                                                                                                                                                                                                                                                                                                                                                                                                                                                                                                                                                                                                                                                                                                                                                                                                                                                                                                                                                                                                                                                                                                    |  |  |  |  |