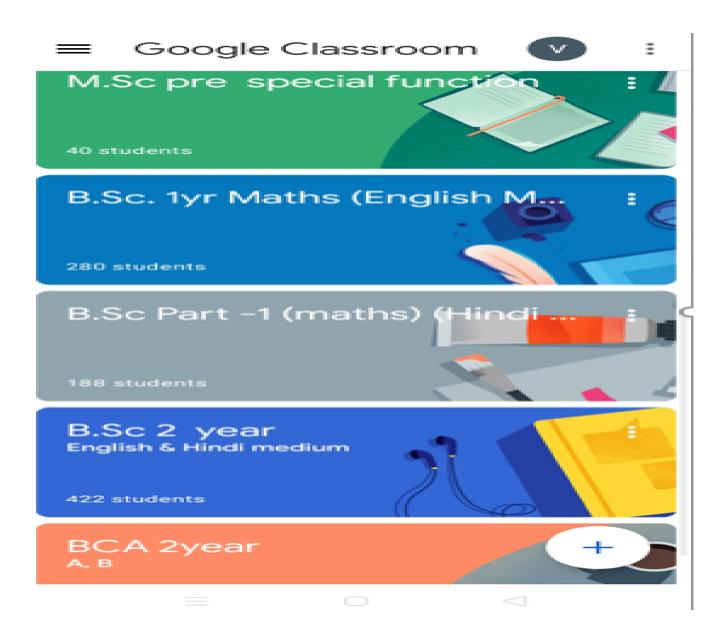

#### **Screenshots of Google classrooms**

Kafila IQAC HEAD St. WILLERED'S DO

(Affiliated to the University of Rajasthan)

B.Sc.-III( complex Analysis

Komal Sharma

M.Sc(F) - Adv. Numerical a...

Nisha Pappachan

M.sc final IE

16 students

Csmu m.sc pre

5 students

M.Sc pre special function

Kafila IQAC HEAD St. WILFRED'S P.C. CO.

(Affiliated to the University of Rajasthan)

Kafila IQAC HEAD St. WILLERED'S P.