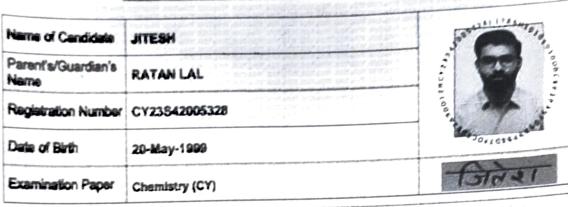

he offer is three years we fit the date of state of IRF Armed Letter However, in case the conductes who have already joined M. Phil. / Ph.D., the date of commencement of fellowship shall be from the date of declaration of NET result or date of their joining, whichever is later
- 8. The National Testing Agency shall not be responsible for any printing error in the public ation. While preparing the scores due care has been taken.



# GOVIND GURU TRIBAL UNIVERSITY, BANSWARA (GGTU)

202126868462 6153164 Sept. 7 Application ID P. Category Roal Number Gender SET - LIFE SCIENCE **OBC-NON CREAMY** Exam Name: RAJASTHAN STATE ELIGIBILITY TEST - 2023 SUSPICITA SAMI 15-14-1997 Unmarried Name of Candidate Marrial Status Date of Birth Post Name Category

Marks 166

Subject LIFE SCIENCE



# Scorecard



| GATE Score:                   | 375   | Marks out of 100:   |         | 28.33         |           |
|-------------------------------|-------|---------------------|---------|---------------|-----------|
| All India Rank in this paper: | 3000  | Oualitying          | General | EWS/OBC (NCL) | SC/ST/Pw0 |
| Number of Candidates Appeared | 24710 | Qualifying<br>Marks | 26.5    | 23.8          | 17.6      |

Valid up to 31" March 2026

M. Mohite Prof. Preetamkuma

Organizing Chairman, GATE 2023 on behalf of HCB-GATE, for MoE



### General Information

The GATE 2023 score is calculated using the formula

GATE Score = 
$$S_q + (S_t \cdot S_4) \frac{(M - M_q)}{(M_t - M_q)}$$

M is the marks obtained by the candidate in the paper, mentioned on this GATE 2023 scorecard

M is the qualifying mark