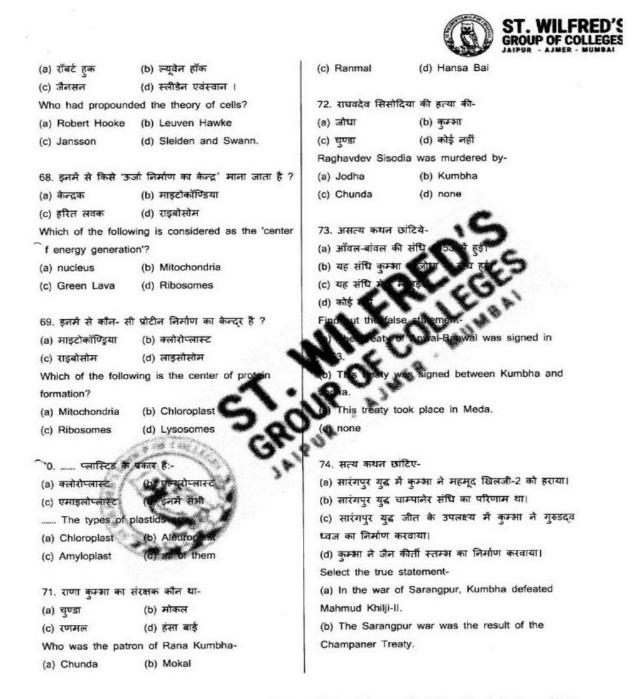

(b) तेइस                                        | 4                                                        |
| (c) बाइस जोड़ा (d) तेइस जोड़ा                            | 67. कोशिकाओं का सिद्धान्त का प्रतिपादन किसने किया था     |
|                                                          | ?                                                        |

**Competition Classes by Mr. Manish Aswal Sir** Mob. No. 9414241080





de Principal HASANI Dr FFDA

ILERED'S P.G. COLLEGE JAIPUR Sector 50, Meera Marg, Madhyam Marg, Mansarovar, Jaipur-302020 Wilfred'S P.G. College Ph. 0141-2780436, 2780904 E-mail: stwilfredscollege@gmail.com Website: www.stwilfredscollege.odm Where the mind is without fear! Where the head is held high!!

ST. WILFRED'S P.G. COLLEGE (Affiliated to the University of Rajasthan)



Competition Classes by Mr. Manish Aswal Sir Mob. No. 9414241080





JAIPUR Sector 40, Meera Marg, Madhyam Marg, Mansarovar, Jaipur-302020 Wilfred's P.G. Coll Ph. 0141-2780436, 2780904 E-mail: <u>stwilfredscollege@gmail.com</u> Website: www.stwilfredscollege.com Where the mind is without fear! Where the head is held high!!

(Affiliated to the University of Rajasthan)

ST. WILFRED'S

|                         |                                     |                       | GROUP OF COLLEGES                  |
|-------------------------|-------------------------------------|-----------------------|------------------------------------|
| (c) To commemora        | te the victory of Sarangpur war,    | (c) Pratap            | (d) None of these.                 |
| Kumbha got the G        | urd