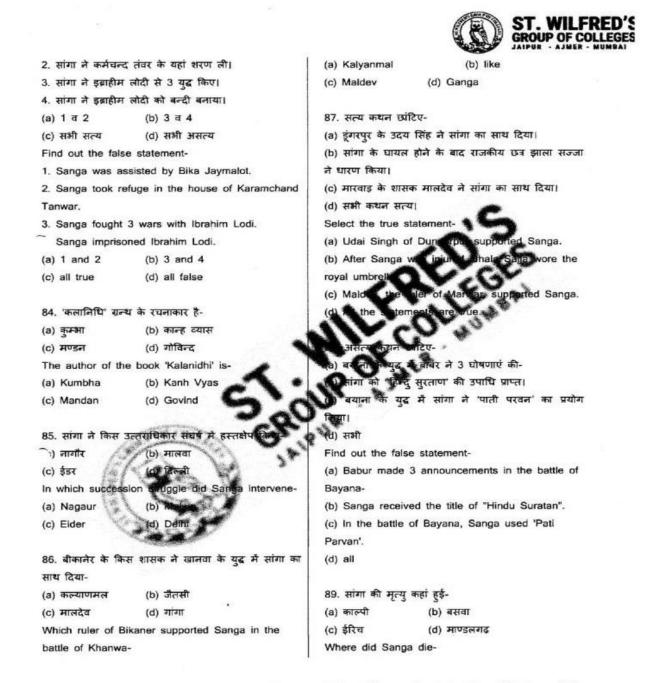

c) प्रताप              | (d) इनमें से कोई नहीं।              |                       |                                    |
| Tulja Bhavani's te      | mple built-                         | 83. असत्य कथन छ       |                                    |
| (a) Kumbha              | (b) Mokal                           | 1. सांगा की सहायता    | बीका जयमालोत ने की।                |

Competition Classes by Mr. Manish Aswal Sir Mob. No. 9414241080





da 0P Principal EEDA HASANI Dr

ILERED'S P.G. COLLEGE JAIPUR Sector 50, Meera Marg, Madhyam Marg, Mansarovar, Jaipur-302020 Wilfred'S P.G. College Ph. 0141-2780436, 2780904 E-mail: stwilfredscollege@gmail.com Website: www.stwilfredscollege.odm Where the mind is without fear! Where the head is held high!!

(Affiliated to the University of Rajasthan)



Competition Classes by Mr. Manish Aswal Sir Mob. No. 9414241080

IQAC HEAD St.



Principal HASANI

JAIPUR Sector 40, Meera Marg, Madhyam Marg, Mansarovar, Jaipur-302020 Wilfred's P.G. College Ph. 0141-2780436, 2780904 E-mail: <u>stwilfredscollege@gmail.com</u> Website: www.stwilfredscollege.com Where the mind is without fear! Where the head is held high!!

(Affiliated to the University of Rajasthan)



Competition Classes by Mr. Manish Aswal Sir Mob. No. 9414241080





rincinal

JAIPUR Sector 0, Meera Marg, Madhyam Marg, Mansarovar, Jaipur-302020 Wilfred's P.G. Colle Ph. 0141-2780436, 2780904 E-mail: stwilfredscollege@gmail.com Website: www.stwilfredscollege.com Where the mind is without fear! Where the head is held high!!





In which of the following forts, the 16th century's most p