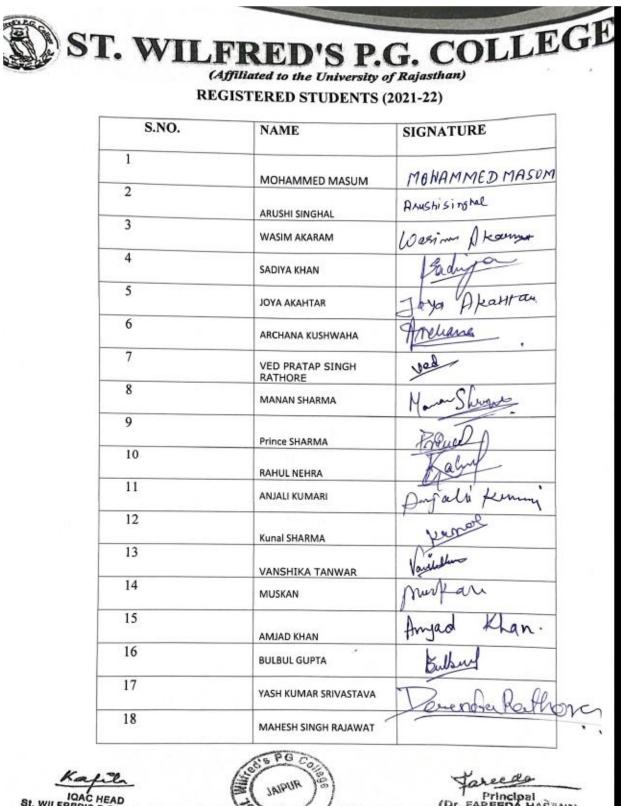

## **REGISTERED STUDENTS (2021-22)**

| S.NO. | NAME                     |
|-------|--------------------------|
| 1.    |                          |
| 2.    | MOHAMMED MASUM           |
| 2.    | ARUSHI SINGHAL           |
| 3.    | WASIM AKARAM             |
| 4.    | SADIYA KHAN              |
| 5.    | JOYA AKAHTAR             |
| 6.    | ARCHANA KUSHWAHA         |
| 7.    | VED PRATAP SINGH RATHORE |
| 8.    | MANAN SHARMA             |
| 9.    |                          |
| 10.   | PRINCE SHARMA            |
|       | RAHUL NEHRA              |
| 11.   | ANJALI KUMARI            |
| 12.   |                          |
| 12    | KUNAL SHARMA             |
| 13.   | VANSHIKA TANWAR          |
| 14.   | MUSKAN                   |
| 15    |                          |
| 15.   | AMJAD KHAN               |
| 16.   | BULBUL GUPTA             |
| 17.   | YASH KUMAR SRIVASTAVA    |
| 18.   | MAHESH SINGH RAJAWAT     |
| 19.   |                          |
| 20.   | VIVEK MISHRA             |
|       | ANUIG                    |
| 9     | JAIPUR 8 JAIPUR Print    |