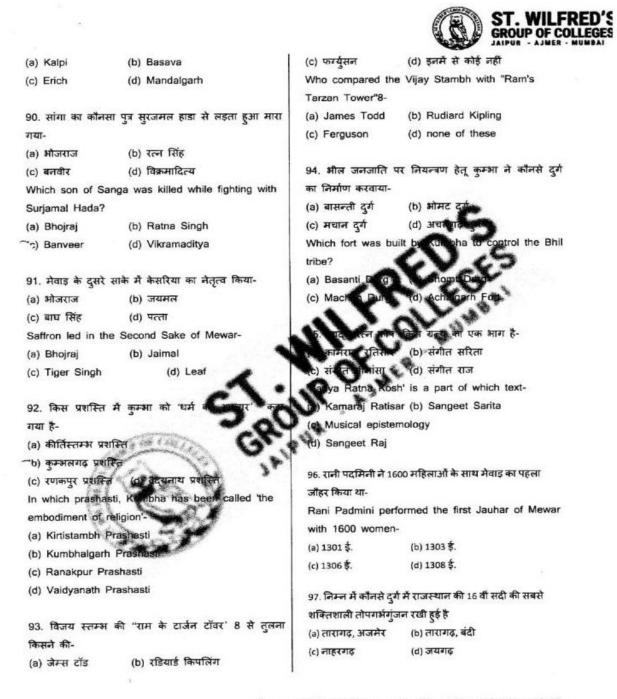

anish Aswal Sir Mob. No. 9414241080





da 0P Principal EEDA HASANI Dr

ILERED'S P.G. COLLEGE JAIPUR Sector 50, Meera Marg, Madhyam Marg, Mansarovar, Jaipur-302020 Wilfred'S P.G. College Ph. 0141-2780436, 2780904 E-mail: stwilfredscollege@gmail.com Website: www.stwilfredscollege.odm Where the mind is without fear! Where the head is held high!!

(Affiliated to the University of Rajasthan)



Competition Classes by Mr. Manish Aswal Sir Mob. No. 9414241080

IQAC HEAD St.



Principal HASANI

JAIPUR Sector 40, Meera Marg, Madhyam Marg, Mansarovar, Jaipur-302020 Wilfred's P.G. College Ph. 0141-2780436, 2780904 E-mail: <u>stwilfredscollege@gmail.com</u> Website: www.stwilfredscollege.com Where the mind is without fear! Where the head is held high!!

(Affiliated to the University of Rajasthan)



Competition Classes by Mr. Manish Aswal Sir Mob. No. 9414241080





rincinal

JAIPUR Sector 0, Meera Marg, Madhyam Marg, Mansarovar, Jaipur-302020 Wilfred's P.G. Colle Ph. 0141-2780436, 2780904 E-mail: stwilfredscollege@gmail.com Website: www.stwilfredscollege.com Where the mind is without fear! Where the head is held high!!





In which of the following forts, the 16th century's most powerful artillery gun of Rajasthan is kept? (a) Taragarh, Ajmer (b) Taragarh, Bandi

(c) Nahargarh (d) Jaigarh

| 98. निम्न में से कहां से | ने सर्वाधिक गुप्तकालीन सिक्के मिले हैं |
|--------------------------|----------------------------------------|
| (a) श्रीपं <b>थ</b>      | (b) रैढ                                |
| (c) दर                   | (d) नोह                                |
| From which of