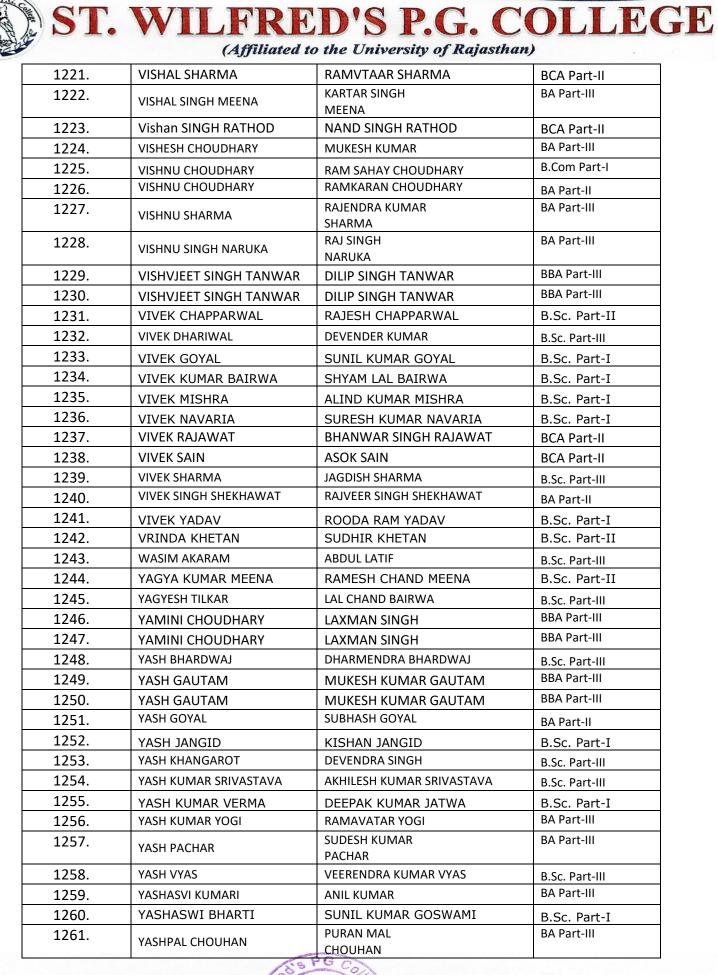

# **Registered Students (2021-22)**

| S.NO.              | NAME                     |
|--------------------|--------------------------|
| 1.                 | MANVENDER PAL            |
| 2.                 | SHIVANI SHARMA           |
| 3.                 | NIDHI PARMAR             |
| 4.                 | PRATHVI RAJ SINGH        |
| 5.                 | DEVENDRA SINGH SAMANT    |
| 6.                 | TANNU YADAV              |
| 7.                 | BHARAT MEENA             |
| 8.                 | YATENDRA KUMAR           |
| 9.                 | DEEPAK KUMAR SAINI       |
| 10.                | SIDDHARTH VERMA          |
| 11.                | VIKASH BAIRWA            |
| 12.                | AARTI BUNKAR             |
| 13.                | SURENDRA SINGH CHOUDHARY |
| 14.                | DEVANSH MINA             |
| 15.                | MAHESH KUMAR SHARMA      |
| 16.                | SAMAY YADAV              |
| 17.                | SANTOSH KUMAR MEENA      |
| 18.                | KARTIK KUMAR             |
| <u>    19.    </u> | SANJAY CHOUDHARY         |
| 20.                | VIPIN KULHARI            |
| 21.                | HARSHVARDHAN             |
| 22.                | HARSHVARDHAN MEENA       |
| 23.                | LOKESH SAINI             |
| 24.                | DIMPLE SHARMA            |
| 25.                | PRIYANKA GIYAR           |
| 26.                | RANJEET DADARWAL         |
| 27.                | SANTOSH KUMAR MEENA      |
| 28.                | MAHESH KUMAR SAINI       |
| 29.                | MONA                     |
| 30.                | RAJESH MEENA             |
| 31.                | RAKESH KUMAR MEENA       |
| 32.                | KUSHAL DUBEY             |
| 33.                | KAPIL BHARDWAJ           |
| 34.                | KESHAV AGARWAL           |
| 35.                | HARSH SAINI              |
| 36.                | DEVANSH                  |

Ka 2.9 IQAC HEAD St

Principal EEDA HASANI Dr

WILFRED'S P.G. COLLEGIO, Meera Marg, Madhyam Marg, Mansarovar, Jaipur-302020 Wilfred's P.G. Collegion JAIPUR Sectoria Distribution Distributication Distribution Distribution Distributii

(Affiliated to the University of Rajasthan)

| 37. | DIVYANSH SHARMA    |
|-----|--------------------|
| 38. | DIVYANSH SAHU      |
| 39. | JAI YADAV          |
| 40. | KALYAN SINGH       |
| 41. | SAKET KOTHIYA      |
| 42. | PAVAN SHARMA       |
| 43. | DEVANSHU PAREEK    |
| 44. | HASMUKH PATIDAR    |
| 45. | PANKAJ PRAJAPAT    |
| 46. | AKASH JANGID       |
| 47. | SOHAN LAL BAIRWA   |
| 48. | JITENDRA MEENA     |
| 49. | SIYARAM MEENA      |
| 50. | LAKSHIT AJMERA     |
| 51. | KUSUM SONI         |
| 52. | ABHISHEK DALORA    |
| 53. | PAWAN SIDH         |
| 54. | RITURAJ SINGH      |
| 55. | NAVEEN KUMAR       |
| 56. | BHUPENDRA SINGH    |
| 57. | MANISHA RATHORE    |
| 58. | VISHAL SINGH MEENA |
| 59. | MOHIT YADAV        |
| 60. | MOHIT KUMAWAT      |
| 61. | ANSHU AGARWAL      |
| 62. | DEEPESH VERMA      |
| 63. | JACQULEEN          |
| 64. | JACQULEEN KENNEDY  |
| 65. | HEMANT SINGH       |
| 66. | KHUSHAL SINGH      |
| 67. | BHUPENDRA KUSHWAH  |
| 68. | DEEPAK BANSHIWAL   |
| 69. | VARUN JAIN         |
| 70. | SAPNA VAISHNAV     |
| 71. | SHWETA CHOUHAN     |
| 72. | PUSHPLATA          |
| 73. | HEMANT SINGH       |
| 74. | BIRAM DEV          |
| 75. | BIRAM DEV BHARTI   |
| 76. | YASH JANGID        |
|     | 0.0                |

Kafila IQAC HEAD

da OP. Principal AREEDA HAŠANI) (Dr. F

(Affiliated to the University of Rajasthan)

| 77.        | KUNAL BAGADI              |
|------------|---------------------------|
| 78.        | SHUBHAM BENIWAL           |
| 79.        | SIDDHARTH SINGH           |
| 80.        | NISHA GARATI              |
| 81.        | NITIN                     |
| 82.        | GEETIKA TANK              |
| 83.        | ASHISH SINGH              |
| 84.        | PRIYANSHU SHARMA          |
| 85.        | DEEKSHA                   |
| 86.        | DEEKSHA SAINI             |
| 87.        | AMAN SANDU                |
| 88.        | LAVEENA KANWAR            |
| 89.        | NITISH KUMAR YADAV        |
| 90.        | PRIYA DHOBI               |
| 91.        | MAHESH CHAUDHARY          |
| 92.        | BHAVIKA VAISHNAV          |
| 93.        | ANUJ SINGH                |
| 94.        | REKHA PRAJAPAT            |
| 95.        | GAURAV KAUSHIK            |
| 96.        | PRITAM BAIRWA             |
| 97.        | DHEERAJ AGRAWAL           |
| <b>98.</b> | ANJALI SHARMA             |
| 99.        | YAGYESH TILKAR            |
| 100.       | LOKESH JEENWAL            |
| 101.       | YUVRAJ YADAV              |
| 102.       | NAMAN ACHARYA             |
| 103.       | SOURABH ARORA             |
| 104.       | GOURAV                    |
| 105.       | GOURAV LODHA              |
| 106.       | AJEET KUMAR SAHU          |
| 107.       | MONA YADAV                |
| 108.       | OM PRAKASH KUMHAR         |
| 109.       | AMIT GOLIMAR              |
| 110.       | RUPESH SAINI              |
| 111.       | HANNU                     |
| 112.       | HANNU CHARAN              |
| 113.       | MAHENDRA SINGH RAJPUROHIT |
| 114.       | YAMINI                    |
| 115.       | YAMINI CHOUDHARY          |
| 116.       | BALVEER YADAV             |
|            |                           |

Kafila IQAC HEAD

eeda Principal AREEDA HAŠANI) (Dr. F

(Affiliated to the University of Rajasthan)

| [    |                        |
|------|------------------------|
| 117. | PANKAJ KUMAR           |
| 118. | HEMANSHI CHOUDHARY     |
| 119. | SHIVRAJ CHALAWARIYA    |
| 120. | ASHOK KUMAWAT          |
| 121. | ARYAN CHOUDHARY        |
| 122. | JYOTI UMARWAL          |
| 123. | PIYUSH GUPTA           |
| 124. | RASLAL BALODA          |
| 125. | JATIN KHATRI           |
| 126. | HITESH KUMAR           |
| 127. | HITESH KUMAR SHARMA    |
| 128. | EKTA VERMA             |
| 129. | SANCHITA GOYAL         |
| 130. | NISHITA KANWAR         |
| 131. | DAKSH MEENA            |
| 132. | NAVDEEP                |
| 133. | NAVEEN                 |
| 134. | RAVI KUMAR             |
| 135. | MANISH KUMAR           |
| 136. | KAREENA                |
| 137. | MONIKA KATARIA         |
| 138. | SHRUTI KUMRAWAT        |
| 139. | RAJAT SHARMA           |
| 140. | DINESH KUMAR           |
| 141. | SHEKHAR YADAV          |
| 142. | PARUL KASHYAP          |
| 143. | BRIJ MOHAN SINGH       |
| 144. | NEHA SWAMI             |
| 145. | RAHUL TIWARI           |
| 146. | UJJAWAL JATWA          |
| 147. | AJAY KUMAR MEENA       |
| 148. | KHUSHI SHARMA          |
| 149. | HEMRAJ KUMAR BANSHIWAL |
| 150. | GAGAN SHARMA           |
| 151. | VIDIT SHARMA           |
| 152. | LAVEENA JETHWANI       |
| 153. | VAIBHAV KANWAT         |
|      |                        |

Kafila IQAC HEAD St.

eeda Principal AREEDA HAŠANI) (Dr. F

| ad's P.C |                                             |
|----------|---------------------------------------------|
| ST.      | WILFRED'S P.G. COLLEGE                      |
|          | (Affiliated to the University of Rajasthan) |
|          |                                             |