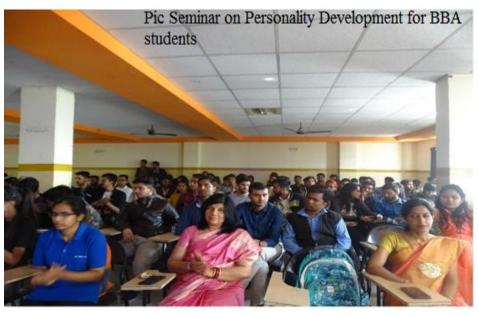

### REPORT ON CAREER COUNSELLING SESSION

| 1. Name of the session: | Session on Career Counseling |
|-------------------------|------------------------------|
| 2. Date:                | 05th july 2019               |
| 3. Time :               | 10 am to 12 pm               |
| 4. Resource person:     | Miss Pratibha Gupta          |
| 5. Venue:               | Seminar Hall                 |
| 6. Organized by:        | Career & Guidance Cell       |
| 7. No. of Participants: | 135                          |

#### **Purpose:**

In view of the above-mentioned, the institute requested Miss Pratibha Gupta to provide information to the students about the range of career options available as well as how to select the most suitable one. The students openly discussed their challenges, opinions, and concerns that are important when choosing the right job. The final goal was to support the learner's growth of consciousness so that she would better handle their current position and future decisions.

#### **Outcome:**

Throughout the entire session, Miss Pratibha Gupta talked about the many strengths, values, and interests to help the students decide on a professional path. The lesson helped the students, who now felt more confident in their professional decisions. Upon the conclusion of their counseling, subsequent inquiries to students of the counseling service indicated high levels of satisfaction with the experience and extremely encouraging remarks such as feeling cheerful, hopeful, and improving their strength.