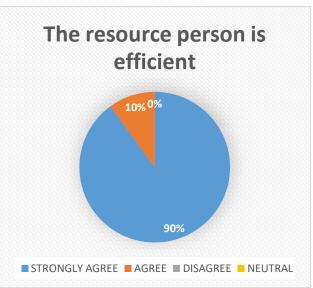

#### FEEDBACK GIVEN BY STUDENTS

We have collected feedback from our students. Following were the Inputs received from the students

| S.NO | PARAMETERS                                                                                      | STRONGLY<br>AGREE | AGREE | DISAGREE | NEUTRAL |
|------|-------------------------------------------------------------------------------------------------|-------------------|-------|----------|---------|
| 1    | Content is clear                                                                                | 75%               | 15%   | 5%       | 5%      |
| 2    | The resource person is efficient                                                                | 90%               | 10%   | 0        | 0       |
| 3    | Content is relevant & significant to you                                                        | 80%               | 10%   | 5%       | 5%      |
| 4    | Questions are answered properly                                                                 | 60%               | 15%   | 5%       | 20%     |
| 5    | Lecture is valuable to<br>achieve your<br>academic,<br>professional, and<br>personal objectives | 75%               | 10%   | 5%       | 10%     |

Kafile IQAC HEAD

(Affiliated to the University of Rajasthan)

Fig: -Feedback regarding contentFig: -Feedback regarding resource person

Fig: -Feedback regarding content and query

Fig: -Feedback regarding achievement