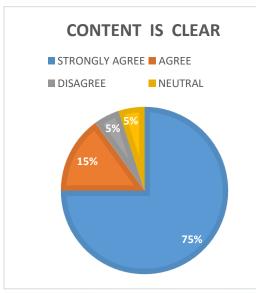

#### FEEDBACK GIVEN BY STUDENTS

We have collected feedback from our students. Following were the Inputs received from the students

| S.NO | PARAMETERS                                                                                      | STRONGLY<br>AGREE | AGREE | DISAGREE | NEUTRAL |
|------|-------------------------------------------------------------------------------------------------|-------------------|-------|----------|---------|
| 1    | Content is clear                                                                                | 75%               | 15%   | 5%       | 5%      |
| 2    | The resource person is efficient                                                                | 90%               | 10%   | 0        | 0       |
| 3    | Content is relevant & significant to you                                                        | 80%               | 10%   | 5%       | 5%      |
| 4    | Questions are answered properly                                                                 | 60%               | 15%   | 5%       | 20%     |
| 5    | Lecture is valuable to<br>achieve your<br>academic,<br>professional, and<br>personal objectives | 75%               | 10%   | 5%       | 10%     |

Kafile IQAC HEAD

(Affiliated to the University of Rajasthan)

Fig: -Feedback regarding contentFig: -Feedback regarding resource person

Fig: -Feedback regarding content and query

Fig: -Feedback regarding achievement