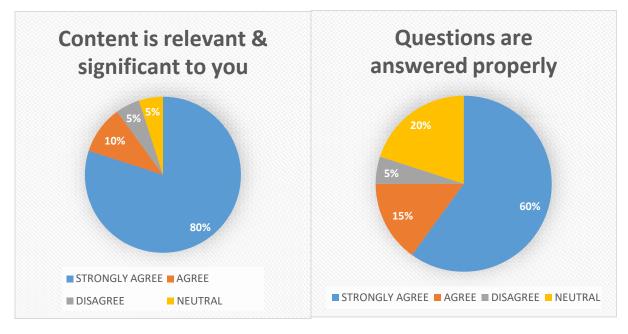

#### FEEDBACK GIVEN BY STUDENTS

We have collected feedback from our students. Following were the Inputs received from the students

| S.NO | PARAMETERS                                                                                      | STRONGLY<br>AGREE | AGREE | DISAGREE | NEUTRAL |
|------|-------------------------------------------------------------------------------------------------|-------------------|-------|----------|---------|
| 1    | Content is clear                                                                                | 75%               | 15%   | 5%       | 5%      |
| 2    | The resource person is efficient                                                                | 90%               | 10%   | 0        | 0       |
| 3    | Content is relevant & significant to you                                                        | 80%               | 10%   | 5%       | 5%      |
| 4    | Questions are answered properly                                                                 | 60%               | 15%   | 5%       | 20%     |
| 5    | Lecture is valuable to<br>achieve your<br>academic,<br>professional, and<br>personal objectives | 75%               | 10%   | 5%       | 10%     |

Kafile IQAC HEAD

(Affiliated to the University of Rajasthan)

Fig: -Feedback regarding contentFig: -Feedback regarding resource person

Fig: -Feedback regarding content and query

Fig: -Feedback regarding achievement