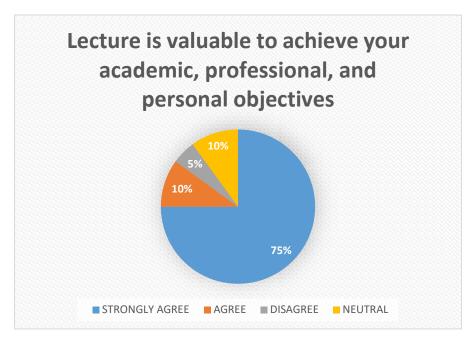

#### FEEDBACK GIVEN BY STUDENTS

We have collected feedback from our students. Following were the Inputs received from the students

| S.NO | PARAMETERS                                                                                      | STRONGLY<br>AGREE | AGREE | DISAGREE | NEUTRAL |
|------|-------------------------------------------------------------------------------------------------|-------------------|-------|----------|---------|
| 1    | Content is clear                                                                                | 75%               | 15%   | 5%       | 5%      |
| 2    | The resource person is efficient                                                                | 90%               | 10%   | 0        | 0       |
| 3    | Content is relevant & significant to you                                                        | 80%               | 10%   | 5%       | 5%      |
| 4    | Questions are answered properly                                                                 | 60%               | 15%   | 5%       | 20%     |
| 5    | Lecture is valuable to<br>achieve your<br>academic,<br>professional, and<br>personal objectives | 75%               | 10%   | 5%       | 10%     |

Kafile IQAC HEAD

(Affiliated to the University of Rajasthan)

Fig: -Feedback regarding contentFig: -Feedback regarding resource person

Fig: -Feedback regarding content and query

Fig: -Feedback regarding achievement