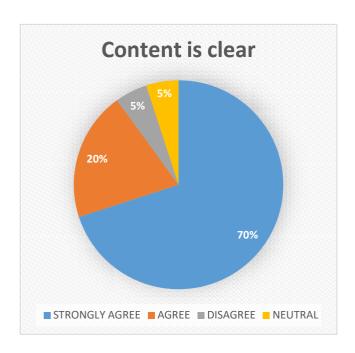

#### FEEDBACK GIVEN BY STUDENTS

### We have collected feedback from our students. Following were the Inputs received from the students

| S.NO | PARAMETERS                                                                                      | STRONGLY<br>AGREE | AGREE | DISAGREE | NEUTRAL |
|------|-------------------------------------------------------------------------------------------------|-------------------|-------|----------|---------|
| 1    | Content is clear                                                                                | 80%               | 15%   | 5%       | 0%      |
| 2    | The resource person is efficient                                                                | 90%               | 10%   | 0        | 0       |
| 3    | Content is relevant & significant to you                                                        | 75%               | 15%   | 5%       | 5%      |
| 4    | Questions are answered properly                                                                 | 60%               | 15%   | 5%       | 20%     |
| 5    | Lecture is valuable to<br>achieve your<br>academic,<br>professional, and<br>personal objectives | 75%               | 10%   | 5%       | 10%     |