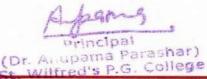

#### FEEDBACK PROVIDED BY STUDENTS

We have collected feedback from our students. Following were the Inputs received from the stakeholders regarding the Lecture

| S.NO | PARAMETERS                                                                                   | STRONGLY<br>AGREE | AGREE | DISAGREE | NEUTRAL |
|------|----------------------------------------------------------------------------------------------|-------------------|-------|----------|---------|
| 1    | Content is clear                                                                             | 60%               | 30%   | 5%       | 5%      |
| 2    | The resource person is efficient                                                             | 89%               | 10%   | 1%       | 0       |
| 3    | Content is relevant & significant to you                                                     | 75%               | 15%   | 5%       | 5%      |
| 4    | Questions are answered properly                                                              | 70%               | 10%   | 10%      | 10%     |
| 5    | Lecture is valuable to<br>achieve your academic,<br>professional, and<br>personal objectives | 65%               | 20%   | 5%       | 10%     |