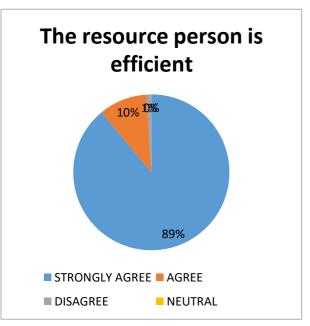

#### FEEDBACK GIVEN BY STUDENTS

### We have collected feedback from our students. Following were the Inputs received from the students

| S.NO | PARAMETERS                                                                                      | STRONGLY<br>AGREE | AGREE | DISAGREE | NEUTRAL |
|------|-------------------------------------------------------------------------------------------------|-------------------|-------|----------|---------|
| 1    | Content is clear                                                                                | 80%               | 15%   | 5%       | 0%      |
| 2    | The resource person is efficient                                                                | 90%               | 10%   | 0        | 0       |
| 3    | Content is relevant & significant to you                                                        | 75%               | 15%   | 5%       | 5%      |
| 4    | Questions are answered properly                                                                 | 60%               | 15%   | 5%       | 20%     |
| 5    | Lecture is valuable to<br>achieve your<br>academic,<br>professional, and<br>personal objectives | 75%               | 10%   | 5%       | 10%     |