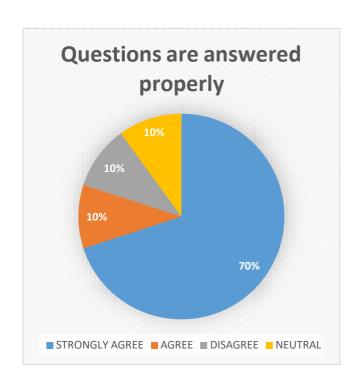

#### FEEDBACK GIVEN BY STUDENTS

### We have collected feedback from our students. Following were the Inputs received from the students

| S.NO | PARAMETERS                                                                                      | STRONGLY<br>AGREE | AGREE | DISAGREE | NEUTRAL |
|------|-------------------------------------------------------------------------------------------------|-------------------|-------|----------|---------|
| 1    | Content is clear                                                                                | 80%               | 15%   | 5%       | 0%      |
| 2    | The resource person is efficient                                                                | 90%               | 10%   | 0        | 0       |
| 3    | Content is relevant & significant to you                                                        | 75%               | 15%   | 5%       | 5%      |
| 4    | Questions are answered properly                                                                 | 60%               | 15%   | 5%       | 20%     |
| 5    | Lecture is valuable to<br>achieve your<br>academic,<br>professional, and<br>personal objectives | 75%               | 10%   | 5%       | 10%     |