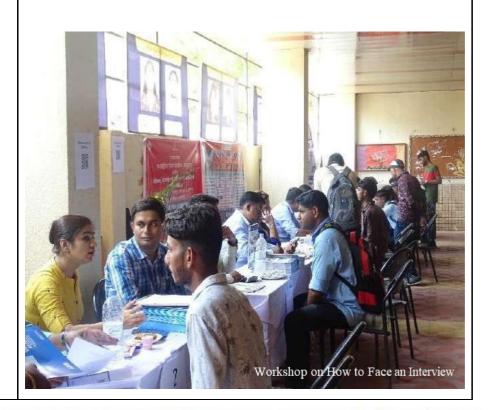

#### **NOTICE**

This is to inform the students that TPO Cell & Student Development Cell is organizing Communication and Personality Development Classes on 18/08/2018. The classes are designed to help participants improve their communication skills, build confidence, and develop a strong and positive personality. Attendance is mandatory and the students can contact the coordinator for further details.

Date: 18/08/2018

Time: 10:00AM

Venue: St. Wilfred's P.G. College

Coordinator- Dr. Monika Sharma

Principal

Copy to

•IQAC Head

• Dean's/HOD's