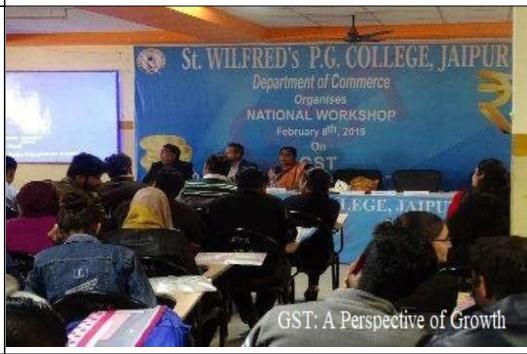

Kafila

(Dr. Anupama Parashar)

(Affiliated to the University of Rajasthan)

| S. No | Name of the Capacity Enhancement Initiative                                                           | Skills Used                        |
|-------|-------------------------------------------------------------------------------------------------------|------------------------------------|
| 1     | Guest Lecture By Eminent Educationist B Sc Part 1                                                     | ICT/Computing Skills               |
| 2     | Guest Lecture on "Bioinformatics and Computer Application"                                            | ICT/Computing Skills               |
| 3     | Industrial tour(IT Industry) for BCA Students                                                         | ICT/Computing Skills               |
| 4     | Workshop on "Cloud Computing" for BCA Students                                                        | ICT/Computing Skills               |
| 5     | Workshop on Block chain Technology                                                                    | ICT/Computing Skills               |
| 6     | Workshop on GST: A Perspective of Growth                                                              | ICT/Computing Skills               |
| 7     | Workshop on Mobile App Development                                                                    | ICT/Computing Skills               |
| 8     | Workshop on Networking and Network Security                                                           | ICT/Computing Skills               |
| 9     | Workshop on Software Testing Techniques                                                               | ICT/Computing Skills               |
| 10    | Communication and Personality Development Classes                                                     | Language & Communication Skills    |
| 11    | Personality Development class for BSC Part I                                                          | Language & Communication Skills    |
| 12    | Spoken English Session                                                                                | Language & Communication<br>Skills |
| 13    | Workshop on How to face an Interview                                                                  | Language & Communication Skills    |
| 14    | Blood Donation Camp                                                                                   | Life Skills                        |
| 15    | Awareness Rally For Organ & Eye Donation Camping                                                      | Life Skills                        |
| 16    | Guest Lecture "Recent Treads in Insurance sector & its impact on Common Human life" for B com. Part 1 | Soft Skills                        |
| 17    | Workshop on "Skills Enhancement of Journalist" for MJMC Students                                      | Soft Skills                        |

#### **INDEX**

| S. No | Name of the Capacity Enhancement Initiative                                                           | Number of<br>Students<br>Enrolled | Name of the Agencies/Resource<br>Person involved with Contact Details<br>(if any) |
|-------|-------------------------------------------------------------------------------------------------------|-----------------------------------|-----------------------------------------------------------------------------------|
| 1     | Awareness Rally For Organ & Eye Donation Camping                                                      | 105                               | Dr. Renu Singh                                                                    |
| 2     | Blood Donation Camp                                                                                   | 450                               | Dr. Pratima                                                                       |
| 3     | Communication and Personality Development Classes                                                     | 152                               | Dr. RituMehra                                                                     |
| 4     | Guest Lecture "Recent Treads in Insurance sector & its impact on Common Human life" for B com. Part 1 | 78                                | Prof. P.K. Kotia                                                                  |
| 5     | Guest Lecture By Eminent Educationist B Sc Part 1                                                     | 233                               | Dr. Prashant Singh                                                                |
| 6     | Guest Lecture on "Bioinformatics and Computer Application"                                            | 233                               | Dr. Prashant Singh                                                                |
| 7     | Industrial tour(IT Industry) for BCA Students                                                         | 105                               | Mr. Gaurav Vyas                                                                   |
| 8     | Personality Development class for BSC Part I                                                          | 152                               | Prof. N.P. Singh                                                                  |
| 9     | Spoken English Session                                                                                | 98                                | Dr. Priti Sharma                                                                  |
| 10    | Workshop on "Cloud Computing" for BCA Students                                                        | 251                               | Mr. Amit Thakur                                                                   |
| 11    | Workshop on "Skills Enhancement of Journalist" for MJMC Students                                      | 83                                | Dr. Padma Pandel                                                                  |
| 12    | Workshop on Block chain Technology                                                                    | 156                               | Mohd Faizaan khan                                                                 |
| 13    | Workshop on GST: A Perspective of Growth                                                              | 212                               | Dr. Ashok Agarwal, Dr. S.K.Mangal                                                 |
| 14    | Workshop on How to face an Interview                                                                  | 304                               | Dr. Bhupendra Khanna                                                              |
| 15    | Workshop on Mobile App Development                                                                    | 138                               | Dr G.K. Giri                                                                      |
| 16    | Workshop on Networking and Network Security                                                           | 78                                | Ms. Sharmila Gupta                                                                |
| 17    | Workshop on Software Testing Techniques                                                               | 166                               | Dr Manisha Sharma                                                                 |