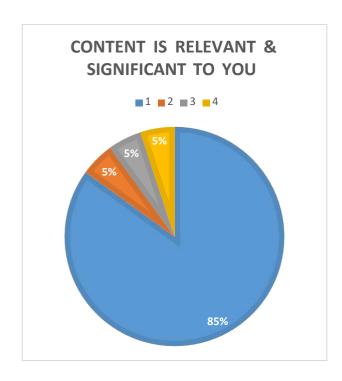

#### FEEDBACK GIVEN BY STUDENTS

### We have collected feedback from our students. Following were the Inputs received from the students

| S.NO | PARAMETERS                                                                                      | STRONGLY<br>AGREE | AGREE | DISAGREE | NEUTRAL |
|------|-------------------------------------------------------------------------------------------------|-------------------|-------|----------|---------|
| 1    | Content is clear                                                                                | 80%               | 15%   | 5%       | 0%      |
| 2    | The resource person is efficient                                                                | 90%               | 10%   | 0        | 0       |
| 3    | Content is relevant & significant to you                                                        | 75%               | 15%   | 5%       | 5%      |
| 4    | Questions are answered properly                                                                 | 60%               | 15%   | 5%       | 20%     |
| 5    | Lecture is valuable to<br>achieve your<br>academic,<br>professional, and<br>personal objectives | 75%               | 10%   | 5%       | 10%     |