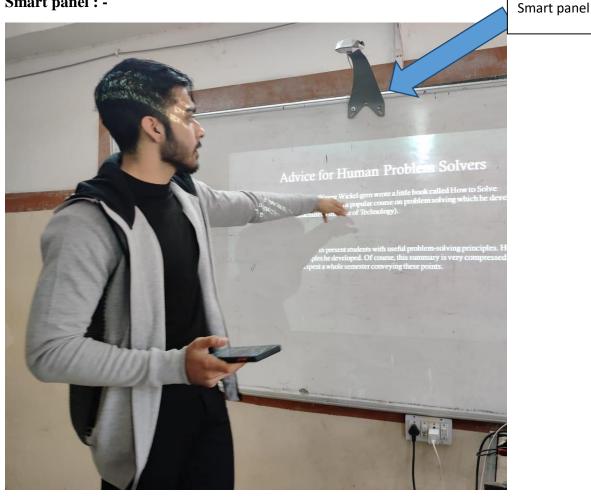

#### Smart panel : -

eeda Principal REEDA HAŠANI F (Dr.

Sector 40, Meera Marg, Madhyam Marg, Mansarovar, Jaipur-302020 Wilfred's P.G. College JAIPUR Sector 10, Meera Marg, Madhyam Marg, Mansarovar, Jaipur-302020 Ph. 0141-2780436, 2780904 E-mail: <u>stwilfredscollege@gmail.com</u> Website: www.stwilfredscollege.com Where the mind is without fear! Where the head is held high!!