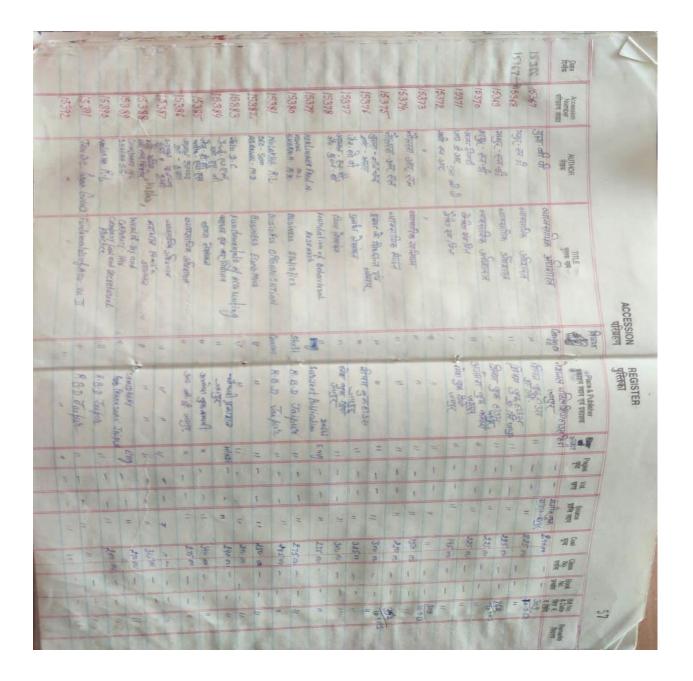

## **ACCESSION REGISTER: -**

The accession register is an essential tool for library management as it allows librarians to keep track of their collections, monitor trends in their acquisitions, and make informed decisions about future purchases. Accession registers also help to ensure that the library collection is properly cataloged, and all necessary information is available to users.