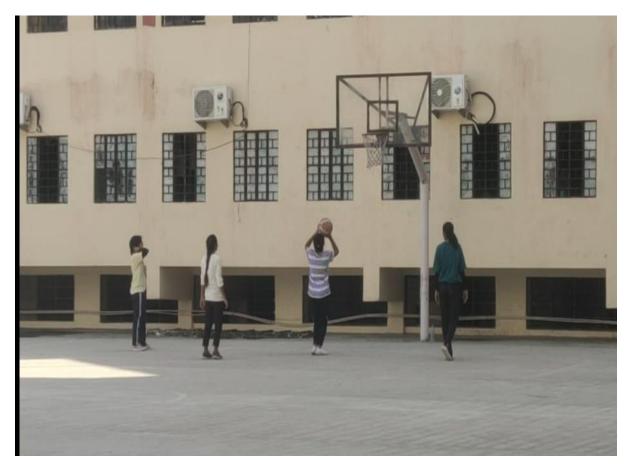

physical fitness among students. Through the decades, the department has nurtured the students to show potential in various sports and has assisted and motivated them to realize their full strength. Our impressive list of winners stands testimony to our accomplishments. Every year, our students achieve distinctions and winning medals at International, National, State and University levels.



Sumer nagar extention, 35-35 - A , Q block, New Sanganer Rd, opposite st. Wilfred school, Ward Number 43, Sector 101, Mansarovar, Jaipur, Rajasthan 302020, India

Latitude 26.84839321°

Local 01:00:22 PM GMT 07:30:22 AM Longitude 75.76452036°

Altitude 13.67 meters Wednesday, 01.02.2023





**CRICKET NET PRACTICE** 



fil IQAC HEAD St.



eeda rincipal EEDA HAŠANI Dr



#### **BASKETBALL COURT**









eeda Principal REEDA HAŠANI Dr. FA



# кно кно



# KABBADI



IQAC HEAD St.



reda FEDA HAŠANI



#### **BOXING WING**



FOOTBALL







eeda Principal REEDA HAŜANI (Dr.



RACE



#### **PRACTICE IN GROUND**



Kafila IQAC HEAD St.



eeda Principal EEDA HAŠANI



# **GYM PRACTICE**



file IQAC HEAD St.



eeda Principal REEDA HAŠANI Dr



## **BADMINTION COURT**



# **VOLLEYBALL COURT**



fil IQAC HEAD St.



da rincipal EEDA HAŠANI



# **RUNNING AND STMAINA PRACTICE**



fil IQAC HEAD St.



eeda rincipal EEDA HAŠANI (Dr.



#### **HIGH JUMP PRACTICE**



fil IQAC HEAD St. WII



elda Principal REEDA HAŠANI (Dr.



## SWMINNIG POOL



## **PUSHUPS PRACTICE**



IQAC HEAD St.



eeda rincipal EEDA HAŠANI (Dr.



## SHOOTING RANGE



# **BOXING PRACTICE**



IQAC HEAD St.