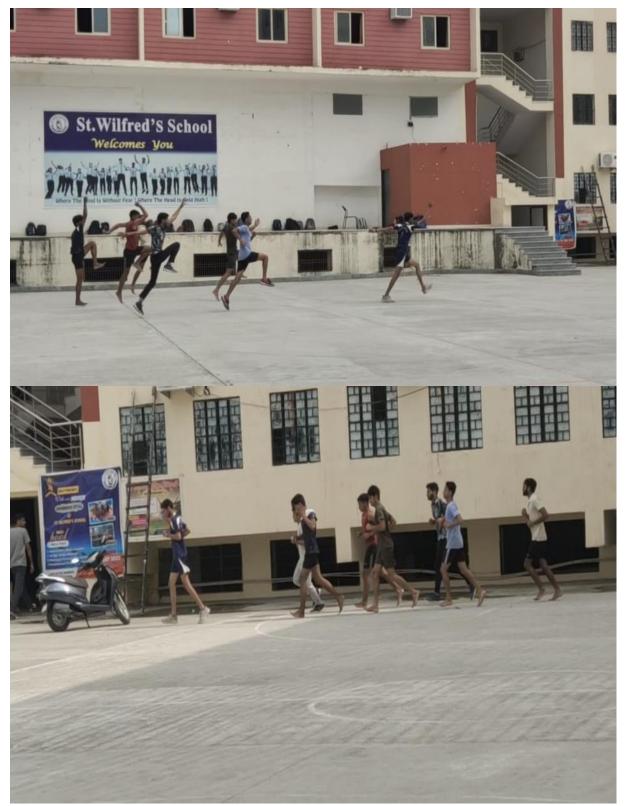

# **RUNNING AND STMAINA PRACTICE**

fil IQAC HEAD St.

eeda rincipal EEDA HAŠANI (Dr.