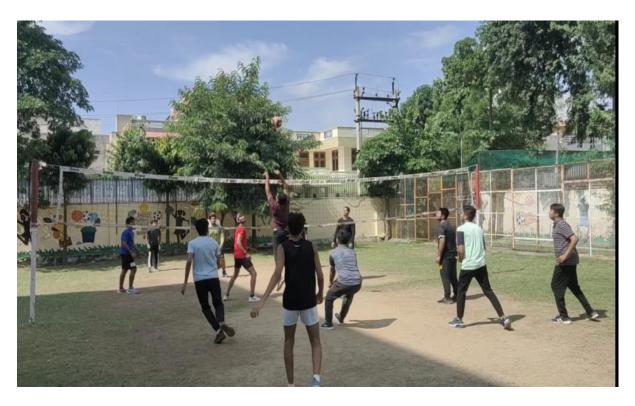

ar extention, 35-35 - A , Q block, New Sanganer Rd, opposite st. Wilfred school, Ward Number 43, Sector 101, Mansarovar, Jaipur, Rajasthan 302020, India

Latitude 26.84839321°

Local 01:00:22 PM GMT 07:30:22 AM Longitude 75.76452036°

Altitude 13.67 meters Wednesday, 01.02.2023





**CRICKET NET PRACTICE** 



fil IQAC HEAD St.



eeda rincipal EEDA HAŠANI Dr



#### **BASKETBALL COURT**









eeda Principal REEDA HAŠANI Dr. FA



# кно кно



# KABBADI



IQAC HEAD St.



reda FEDA HAŠANI



#### **BOXING WING**



FOOTBALL







eeda Principal REEDA HAŜANI (Dr.



RACE



#### **PRACTICE IN GROUND**



Kafila IQAC HEAD St.



eeda Principal EEDA HAŠANI



# **GYM PRACTICE**



file IQAC HEAD St.



eeda Principal REEDA HAŠANI Dr



## **BADMINTION COURT**



# **VOLLEYBALL COURT**



fil IQAC HEAD St.



da rincipal EEDA HAŠANI



# **RUNNING AND STMAINA PRACTICE**



fil IQAC HEAD St.



eeda rincipal EEDA HAŠANI (Dr.



#### **HIGH JUMP PRACTICE**



fil IQAC HEAD St. WII



elda Principal REEDA HAŠANI (Dr.



## SWMINNIG POOL



## **PUSHUPS PRACTICE**



IQAC HEAD St.



eeda rincipal EEDA HAŠANI (Dr.



## SHOOTING RANGE



# **BOXING PRACTICE**



IQAC HEAD St.



edge rincipal EEDA HAŠANI Dr



# SPORTS PRACTICE GROUND



IQAC HEAD St.



elda Principal REEDA HAŠANI (Dr.



## **BILLIARD TABLE**



Kafil IQAC HEAD St. WILF



eeda Principal REEDA HAŜANI (Dr.



CHESS





Kafil IQAC HEAD St. WILED



elda Principal REEDA HAŠANI (Dr.



CARROM







eeda Principal REEDA HAŠANI