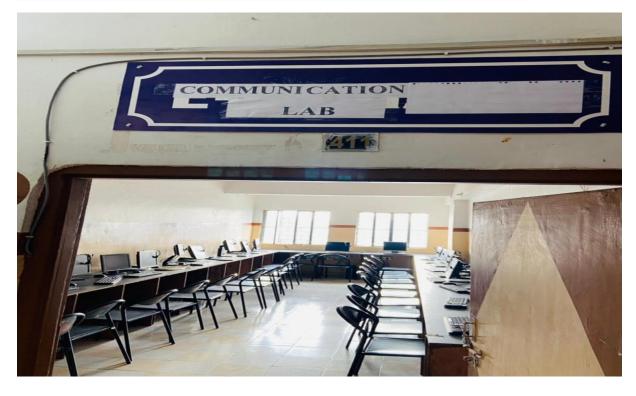

#### **DANCE ROOM 119**

(Affiliated to the University of Rajasthan)

MUSIC ROOM 121: Well music instrument based room

**COMMUNICATION LAB**: A communication lab is a space designed for teaching and practicing communication skills. It provides students with the opportunity to learn and improve their communication abilities in a practical and hands-on environment.