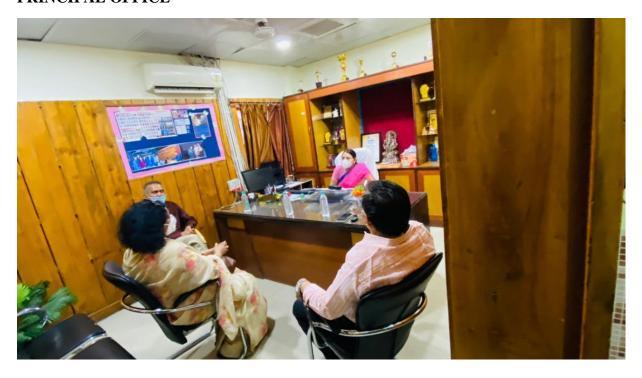

filiated to the University of Rajasthan)

#### **CORRIDOR**



#### **DANCE ROOM 119**









(Affiliated to the University of Rajasthan)

MUSIC ROOM 121: Well music instrument based room



**COMMUNICATION LAB**: A communication lab is a space designed for teaching and practicing communication skills. It provides students with the opportunity to learn and improve their communication abilities in a practical and hands-on environment.









(Affiliated to the University of Rajasthan)

#### **FACILITIES**











(Affiliated to the University of Rajasthan)

#### **DRINKING WATER**



Kafila IQAC HEAD





(Affiliated to the University of Rajasthan)

#### **AC SUPPLY:**



#### **SWITCH BOX**



Kafila IQAC HEAD





(Affiliated to the University of Rajasthan)

#### PRINCIPAL OFFICE











(Affiliated to the University of Rajasthan)

#### **NOTICE BOARDS:-**











(Affiliated to the University of Rajasthan)

#### **EXAMINATION CONTROL ROOM: -**











(Affiliated to the University of Rajasthan)

#### **GIRLS COMMON ROOM: -**



#### **GREEN BOARD: -**









(Affiliated to the University of Rajasthan)

#### WHITE BOARD:-



#### Wi-Fi JIO FIBER LAN









(Affiliated to the University of Rajasthan)

**ADMINISTRATIVE OFFICE (G1)** 





Kafila IQAC HEAD





(Affiliated to the University of Rajasthan)

**ADMINISTRATIVE OFFICE (G2)** 









(Affiliated to the University of Rajasthan)

#### **ATM Machine**