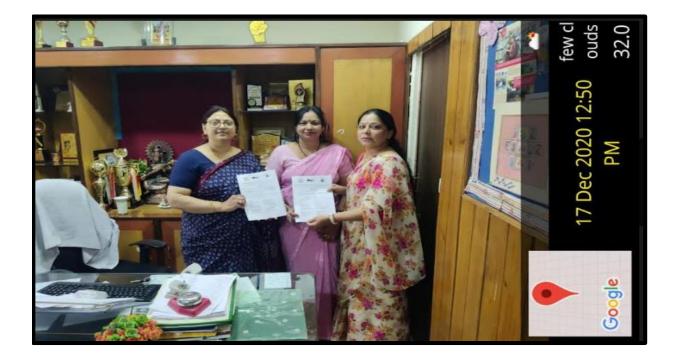

|                        | Internal Quality Assurance Cell (IQAC)                                                                                                                                                                                                                                                                                                                                                                                                                                                                                                                                                                                                                                                                                                                                                                                                                                                                                                                                                                                                                                                                                                                                                                                          |
|------------------------|---------------------------------------------------------------------------------------------------------------------------------------------------------------------------------------------------------------------------------------------------------------------------------------------------------------------------------------------------------------------------------------------------------------------------------------------------------------------------------------------------------------------------------------------------------------------------------------------------------------------------------------------------------------------------------------------------------------------------------------------------------------------------------------------------------------------------------------------------------------------------------------------------------------------------------------------------------------------------------------------------------------------------------------------------------------------------------------------------------------------------------------------------------------------------------------------------------------------------------|
|                        | Activity Report                                                                                                                                                                                                                                                                                                                                                                                                                                                                                                                                                                                                                                                                                                                                                                                                                                                                                                                                                                                                                                                                                                                                                                                                                 |
| Name of Activity       | Plantation Activity                                                                                                                                                                                                                                                                                                                                                                                                                                                                                                                                                                                                                                                                                                                                                                                                                                                                                                                                                                                                                                                                                                                                                                                                             |
| Title                  | Plantation Activity                                                                                                                                                                                                                                                                                                                                                                                                                                                                                                                                                                                                                                                                                                                                                                                                                                                                                                                                                                                                                                                                                                                                                                                                             |
| Date                   | 6 October 2022                                                                                                                                                                                                                                                                                                                                                                                                                                                                                                                                                                                                                                                                                                                                                                                                                                                                                                                                                                                                                                                                                                                                                                                                                  |
| Venue                  | St. Wilfred's PG College, Jaipur and SMS Stadium                                                                                                                                                                                                                                                                                                                                                                                                                                                                                                                                                                                                                                                                                                                                                                                                                                                                                                                                                                                                                                                                                                                                                                                |
| Organized by           | Go Green Foundation                                                                                                                                                                                                                                                                                                                                                                                                                                                                                                                                                                                                                                                                                                                                                                                                                                                                                                                                                                                                                                                                                                                                                                                                             |
| Faculty                | Mr.Sudhir Verma                                                                                                                                                                                                                                                                                                                                                                                                                                                                                                                                                                                                                                                                                                                                                                                                                                                                                                                                                                                                                                                                                                                                                                                                                 |
| Coordinator            |                                                                                                                                                                                                                                                                                                                                                                                                                                                                                                                                                                                                                                                                                                                                                                                                                                                                                                                                                                                                                                                                                                                                                                                                                                 |
| <b>Resource Person</b> | Dr Fareeda Hasani                                                                                                                                                                                                                                                                                                                                                                                                                                                                                                                                                                                                                                                                                                                                                                                                                                                                                                                                                                                                                                                                                                                                                                                                               |
| Event Summary          | Go Green Foundation, or any specific organization, may be involved in a variety of plantation activities, such as reforestation, agroforestry, sustainable farming practices, and promoting environmental conservation. Their initiatives could focus on specific regions, types of plants, or addressing particular environmental challenges. By contacting the Go Green Foundation or exploring their official sources of information, you can gain accurate and up-to-date insights into their plantation activities and the impact they are making in the field of environmental conservation and sustainability. The plantation activity successfully fostered environmental awareness, sustainability, and community involvement. By actively engaging participants in tree planting and educating them about the ecological benefits of trees, the activity promoted a sense of responsibility towards the environment. The engagement with the local community further strengthened the impact of the activity, inspiring others to participate in environmental conservation efforts. The positive outcomes of the plantation activity highlight its effectiveness in nurturing a greener and more sustainable future. |
| Enrolled               | 50                                                                                                                                                                                                                                                                                                                                                                                                                                                                                                                                                                                                                                                                                                                                                                                                                                                                                                                                                                                                                                                                                                                                                                                                                              |
| Students               |                                                                                                                                                                                                                                                                                                                                                                                                                                                                                                                                                                                                                                                                                                                                                                                                                                                                                                                                                                                                                                                                                                                                                                                                                                 |
| Picture                |                                                                                                                                                                                                                                                                                                                                                                                                                                                                                                                                                                                                                                                                                                                                                                                                                                                                                                                                                                                                                                                                                                                                                                                                                                 |
|                        | Secreta<br>Go Green Fo                                                                                                                                                                                                                                                                                                                                                                                                                                                                                                                                                                                                                                                                                                                                                                                                                                                                                                                                                                                                                                                                                                                                                                                                          |
|                        | Go Green FO                                                                                                                                                                                                                                                                                                                                                                                                                                                                                                                                                                                                                                                                                                                                                                                                                                                                                                                                                                                                                                                                                                                                                                                                                     |
|                        | A19 19 Con                                                                                                                                                                                                                                                                                                                                                                                                                                                                                                                                                                                                                                                                                                                                                                                                                                                                                                                                                                                                                                                                                                                                                                                                                      |