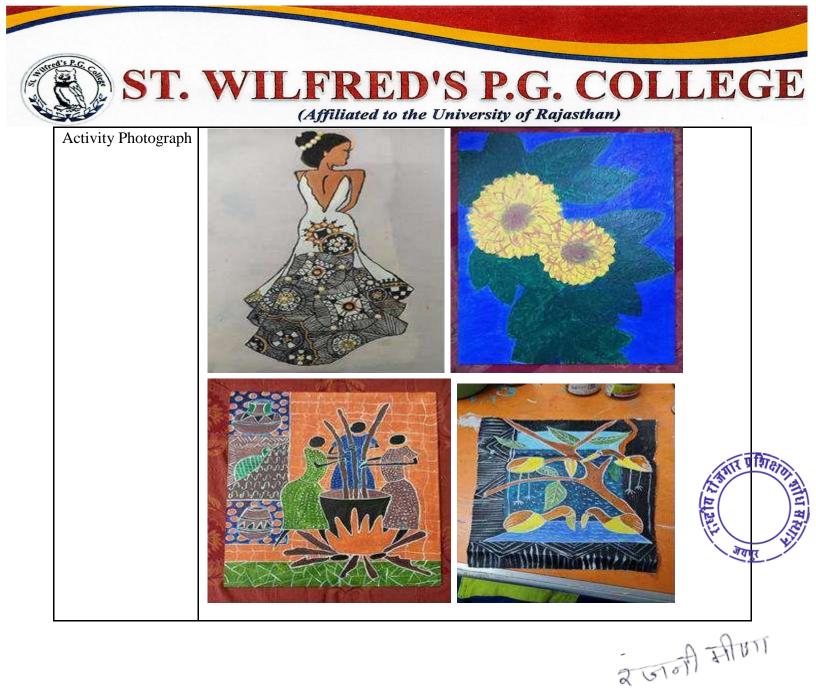

#### **Detail & Report of Activities under each MOU**

| S. No | Name of Activity                                 | Year           | No of<br>Students<br>Enrolled | Name Of The<br>Collaborating<br>Agency            | Name of the<br>Coordinator                    |
|-------|--------------------------------------------------|----------------|-------------------------------|---------------------------------------------------|-----------------------------------------------|
| 1.    | Workshop on<br>"Interview Skills"                | 2022-<br>2023  | 70                            | Rashtriya Rojgar<br>Prashikshan Shodh<br>Sansthan | Ms. Rajani Meena                              |
| 2.    | Workshop on Office<br>Etiquettes and<br>Grooming | 2022 -<br>2023 | 79                            | Rashtriya Rojgar<br>Prashikshan Shodh<br>Sansthan | Ms. Rajani<br>Meena                           |
| 3.    | Plantation Activity                              | 2022 -<br>2023 | 50                            | Go Green Foundation                               | Dr Fareeda Hasani                             |
| 4.    | Community Cleanup<br>Day                         | 2022 -<br>2023 | 26                            | Go Green Foundation                               | Dr. Fareeda Hasani                            |
| 5.    | Cleanliness Programme in Community Garden        | 2022 -<br>2023 | 26                            | Go Green Foundation                               | Dr. Fareeda Hasani                            |
| 6.    | Environmental<br>Awareness Campaign              | 2022 -<br>2023 | 25                            | Go Green Foundation                               | Mr.Sudhir Verma                               |
| 7.    | Aptitude Test, Training on Programming Java      | 2022 -<br>2023 | 38                            | Friends Union for<br>Energizing                   | Mr.Ketan<br>Deshpandey                        |
| 8.    | Full Stack Training with Aptitude and IQ test    | 2022 -<br>2023 | 38                            | Sunstone                                          | Mr.Devesh Kumar                               |
| 9.    | Training /Internship<br>Programme                | 2022 -<br>2023 | 255                           | Q-Academy                                         | Mr.Gaurav<br>Fauzdar                          |
| 10.   | Awareness session on organ donation              | 2022 -<br>2023 | 79                            | Mohan Foundation                                  | Dr.Renu Singh                                 |
| 11.   | Career Guidance<br>Seminar                       | 2022 -<br>2023 | 50                            | Rice smart                                        | Mr.Gufran Khan                                |
| 12.   | Job Oriented Training                            | 2022 -<br>2023 | 62                            | Bajaj Finserv                                     | Ms.Archna Bhatt                               |
| 13.   | Workshop on Save<br>Tree & Save<br>Environment   | 2022 -<br>2023 | 35                            | Saksham Society                                   | Dr.Shipli Chouhan                             |
| 14.   | Blood Donation Camp                              | 2022 -<br>2023 | 53                            | Sneh Foundation                                   | Dr. Snehlata<br>Bhardwaj & Rajesh<br>Bhardwaj |