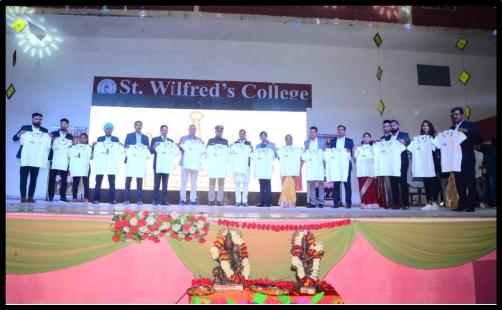

## 2022-2023

elda Principal (Dr. FAREEDA HASANI)

(Affiliated to the University of Rajasthan)

|                        | Internal Quality Assurance Cell (IQAC)                                                                                                                                                                                                                                                                                                                                                                                                                                                                                                                                                                                                                                                                                                                                                                                                                                                                |
|------------------------|-------------------------------------------------------------------------------------------------------------------------------------------------------------------------------------------------------------------------------------------------------------------------------------------------------------------------------------------------------------------------------------------------------------------------------------------------------------------------------------------------------------------------------------------------------------------------------------------------------------------------------------------------------------------------------------------------------------------------------------------------------------------------------------------------------------------------------------------------------------------------------------------------------|
|                        | Activity Report                                                                                                                                                                                                                                                                                                                                                                                                                                                                                                                                                                                                                                                                                                                                                                                                                                                                                       |
| Name of Activity       | Workshop on "Interview Skills"                                                                                                                                                                                                                                                                                                                                                                                                                                                                                                                                                                                                                                                                                                                                                                                                                                                                        |
| Title                  | Workshop on "Interview Skills"                                                                                                                                                                                                                                                                                                                                                                                                                                                                                                                                                                                                                                                                                                                                                                                                                                                                        |
| Date                   | 09 August 2022                                                                                                                                                                                                                                                                                                                                                                                                                                                                                                                                                                                                                                                                                                                                                                                                                                                                                        |
| Venue                  | St. Wilfred's PG College, Jaipur                                                                                                                                                                                                                                                                                                                                                                                                                                                                                                                                                                                                                                                                                                                                                                                                                                                                      |
| Organized by           | Rashtriya Rojgar Prashikshan Shodh Sansthan                                                                                                                                                                                                                                                                                                                                                                                                                                                                                                                                                                                                                                                                                                                                                                                                                                                           |
| Faculty Coordinator    | Mr.Sudhir Verma                                                                                                                                                                                                                                                                                                                                                                                                                                                                                                                                                                                                                                                                                                                                                                                                                                                                                       |
| <b>Resource Person</b> | Ms. Rajani Meena                                                                                                                                                                                                                                                                                                                                                                                                                                                                                                                                                                                                                                                                                                                                                                                                                                                                                      |
| Event Summary          | It was found that students were unable to present themselves in an<br>interview. The workshop included interview skills and techniques for giving<br>an interview. Some important tips were given on "Resume Building" and<br>common questions asked during an interview. 70 students attended the<br>event and got benefits. The workshop on "Interview Skills" successfully<br>equipped participants with the knowledge, techniques, and strategies<br>necessary to excel in job interviews. By focusing on different aspects of the<br>interview process, including preparation, communication, body language,<br>and handling challenging situations, participants gained the confidence and<br>skills needed to present themselves effectively during interviews. The<br>practice sessions and feedback provided valuable insights and allowed<br>participants to refine their interview skills. |
| Enrolled Students      | 70                                                                                                                                                                                                                                                                                                                                                                                                                                                                                                                                                                                                                                                                                                                                                                                                                                                                                                    |
| Picture                |                                                                                                                                                                                                                                                                                                                                                                                                                                                                                                                                                                                                                                                                                                                                                                                                                                                                                                       |
|                        | मान र जानी में                                                                                                                                                                                                                                                                                                                                                                                                                                                                                                                                                                                                                                                                                                                                                                                                                                                                                        |
| Kafila<br>IQAC HEAD    | JAIPUR S                                                                                                                                                                                                                                                                                                                                                                                                                                                                                                                                                                                                                                                                                                                                                                                                                                                                                              |