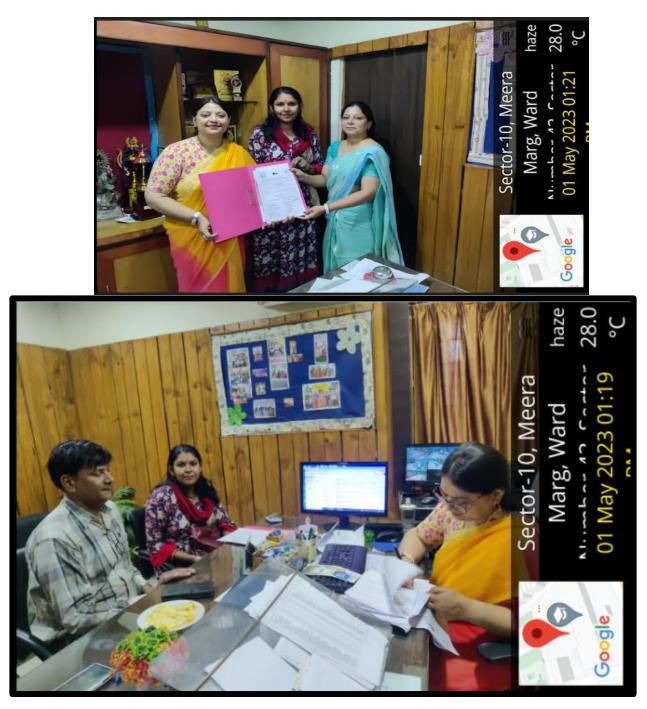

(Affiliated to the University of Rajasthan)

|                                  | Internal Quality Assurance Cell (IQAC)                                                                                                                                                                                                                                                                                                                                                                                                                                                                                                                                                                                                                                                                                                                                                                                                                                                        | - <u>-</u>              |
|----------------------------------|-----------------------------------------------------------------------------------------------------------------------------------------------------------------------------------------------------------------------------------------------------------------------------------------------------------------------------------------------------------------------------------------------------------------------------------------------------------------------------------------------------------------------------------------------------------------------------------------------------------------------------------------------------------------------------------------------------------------------------------------------------------------------------------------------------------------------------------------------------------------------------------------------|-------------------------|
|                                  | Activity Report                                                                                                                                                                                                                                                                                                                                                                                                                                                                                                                                                                                                                                                                                                                                                                                                                                                                               |                         |
| Name of Activity                 | Workshop on Office Etiquettes and Grooming                                                                                                                                                                                                                                                                                                                                                                                                                                                                                                                                                                                                                                                                                                                                                                                                                                                    |                         |
| Title                            |                                                                                                                                                                                                                                                                                                                                                                                                                                                                                                                                                                                                                                                                                                                                                                                                                                                                                               |                         |
|                                  | Workshop on Office Etiquettes and Grooming20 September 2022                                                                                                                                                                                                                                                                                                                                                                                                                                                                                                                                                                                                                                                                                                                                                                                                                                   |                         |
| Date Varue                       | -                                                                                                                                                                                                                                                                                                                                                                                                                                                                                                                                                                                                                                                                                                                                                                                                                                                                                             |                         |
| Venue<br>Organizad hu            | St. Wilfred's PG College, Jaipur<br>Rashtriya Rojgar Prashikshan Shodh Sansthan                                                                                                                                                                                                                                                                                                                                                                                                                                                                                                                                                                                                                                                                                                                                                                                                               |                         |
| Organized by                     | Mr.Sudhir Verma                                                                                                                                                                                                                                                                                                                                                                                                                                                                                                                                                                                                                                                                                                                                                                                                                                                                               |                         |
| Faculty<br>Coordinator           | Mr.Sudnir Verma                                                                                                                                                                                                                                                                                                                                                                                                                                                                                                                                                                                                                                                                                                                                                                                                                                                                               |                         |
|                                  | Ma Daiani Maana                                                                                                                                                                                                                                                                                                                                                                                                                                                                                                                                                                                                                                                                                                                                                                                                                                                                               |                         |
| Resource Person<br>Event Summary | Ms. Rajani Meena<br>Developing etiquette and manners and grooming—these two aspects are                                                                                                                                                                                                                                                                                                                                                                                                                                                                                                                                                                                                                                                                                                                                                                                                       |                         |
|                                  | often neglected by the students, but they forget that they are the two<br>important pillars of anyone's personality and often the key to success.<br>To overcome this lacuna in the students, a "Workshop on Office<br>Etiquette and Grooming" was organized by Rashtriya Rojgar<br>Prashikshan Shodh Sansthan on December 20, 2022. The workshop was<br>divided into two sessions. The first session was taken by Ms. Rajani<br>Meena More than 80 students benefited from this workshop. The<br>workshop on "Office Etiquettes and Grooming" successfully provided<br>participants with valuable insights and skills to navigate the professional<br>workplace effectively. By focusing on workplace etiquette, appropriate<br>grooming practices, and professional behavior, participants gained a<br>better understanding of the expectations and norms within a professional<br>setting. |                         |
| Enrolled Students<br>Picture     |                                                                                                                                                                                                                                                                                                                                                                                                                                                                                                                                                                                                                                                                                                                                                                                                                                                                                               | मार प्रशिक्षाय<br>गयपुर |
|                                  | 2 51011 4                                                                                                                                                                                                                                                                                                                                                                                                                                                                                                                                                                                                                                                                                                                                                                                                                                                                                     | 110.1                   |