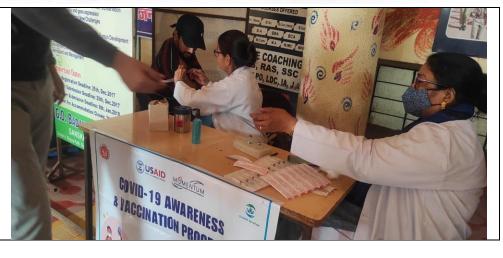

#### **NOTICE**

It is to inform the students of all the streams that COVID-19 Vaccination Program will be organized on December 24, 2021. Attendance is mandatory.

Activity: COVID-19 Vaccination Programme

Date: December 24, 2021

Time: 8 am to 4 pm

Coordinator: Mr. Sudhir Verma

Venue: Saket Hospital and St. Wilfred's PG College

Organized by: IQAC & NSS

Principal

#### Copy to

- IQAC Head
- Dean/HOD's
- All concerned Department

Kafila IQAC HEAD JAIPUR S

(Affiliated to the University of Rajasthan)

| Internal Quality Assurance Cell (IQAC) |                                                                                                                                                                                                                                                                                                                                                                                                                                                                                                                                                                                                                                                                                                                                                                                                                                                                                                                                                                                                                                                                                                                                                                                                                                                                                                                                                                                                                                                                                                                                                                                                                                                                                                                                                                                                                                                                                                                                                                                                                                                                                                                                |  |
|----------------------------------------|--------------------------------------------------------------------------------------------------------------------------------------------------------------------------------------------------------------------------------------------------------------------------------------------------------------------------------------------------------------------------------------------------------------------------------------------------------------------------------------------------------------------------------------------------------------------------------------------------------------------------------------------------------------------------------------------------------------------------------------------------------------------------------------------------------------------------------------------------------------------------------------------------------------------------------------------------------------------------------------------------------------------------------------------------------------------------------------------------------------------------------------------------------------------------------------------------------------------------------------------------------------------------------------------------------------------------------------------------------------------------------------------------------------------------------------------------------------------------------------------------------------------------------------------------------------------------------------------------------------------------------------------------------------------------------------------------------------------------------------------------------------------------------------------------------------------------------------------------------------------------------------------------------------------------------------------------------------------------------------------------------------------------------------------------------------------------------------------------------------------------------|--|
|                                        | Activity Report                                                                                                                                                                                                                                                                                                                                                                                                                                                                                                                                                                                                                                                                                                                                                                                                                                                                                                                                                                                                                                                                                                                                                                                                                                                                                                                                                                                                                                                                                                                                                                                                                                                                                                                                                                                                                                                                                                                                                                                                                                                                                                                |  |
| Name of Activity                       | COVID-19 vaccination Programme                                                                                                                                                                                                                                                                                                                                                                                                                                                                                                                                                                                                                                                                                                                                                                                                                                                                                                                                                                                                                                                                                                                                                                                                                                                                                                                                                                                                                                                                                                                                                                                                                                                                                                                                                                                                                                                                                                                                                                                                                                                                                                 |  |
| Title                                  | Covid vaccinations awareness                                                                                                                                                                                                                                                                                                                                                                                                                                                                                                                                                                                                                                                                                                                                                                                                                                                                                                                                                                                                                                                                                                                                                                                                                                                                                                                                                                                                                                                                                                                                                                                                                                                                                                                                                                                                                                                                                                                                                                                                                                                                                                   |  |
| Date                                   | 24 December 2021                                                                                                                                                                                                                                                                                                                                                                                                                                                                                                                                                                                                                                                                                                                                                                                                                                                                                                                                                                                                                                                                                                                                                                                                                                                                                                                                                                                                                                                                                                                                                                                                                                                                                                                                                                                                                                                                                                                                                                                                                                                                                                               |  |
| Venue                                  | Saket Hospital and St. Wilfred's PG College                                                                                                                                                                                                                                                                                                                                                                                                                                                                                                                                                                                                                                                                                                                                                                                                                                                                                                                                                                                                                                                                                                                                                                                                                                                                                                                                                                                                                                                                                                                                                                                                                                                                                                                                                                                                                                                                                                                                                                                                                                                                                    |  |
| Organized by                           | Internal Quality Assurance Cell (IQAC) & NSS                                                                                                                                                                                                                                                                                                                                                                                                                                                                                                                                                                                                                                                                                                                                                                                                                                                                                                                                                                                                                                                                                                                                                                                                                                                                                                                                                                                                                                                                                                                                                                                                                                                                                                                                                                                                                                                                                                                                                                                                                                                                                   |  |
| Faculty Coordinator                    | Mr.Sudhir Verma                                                                                                                                                                                                                                                                                                                                                                                                                                                                                                                                                                                                                                                                                                                                                                                                                                                                                                                                                                                                                                                                                                                                                                                                                                                                                                                                                                                                                                                                                                                                                                                                                                                                                                                                                                                                                                                                                                                                                                                                                                                                                                                |  |
| Resource Person                        | Dr.Anil Sharma                                                                                                                                                                                                                                                                                                                                                                                                                                                                                                                                                                                                                                                                                                                                                                                                                                                                                                                                                                                                                                                                                                                                                                                                                                                                                                                                                                                                                                                                                                                                                                                                                                                                                                                                                                                                                                                                                                                                                                                                                                                                                                                 |  |
| Activity -Incharge                     | Dr.Monika Sharma                                                                                                                                                                                                                                                                                                                                                                                                                                                                                                                                                                                                                                                                                                                                                                                                                                                                                                                                                                                                                                                                                                                                                                                                                                                                                                                                                                                                                                                                                                                                                                                                                                                                                                                                                                                                                                                                                                                                                                                                                                                                                                               |  |
| Event Summary                          | NSS unit organized programme regarding awareness of the COVID-19 vaccine. The purpose of the drive was to learn more about people's attitudes regarding vaccination, their understanding of vaccinations, and the factors that affect their decision-making for this pandemic situation.                                                                                                                                                                                                                                                                                                                                                                                                                                                                                                                                                                                                                                                                                                                                                                                                                                                                                                                                                                                                                                                                                                                                                                                                                                                                                                                                                                                                                                                                                                                                                                                                                                                                                                                                                                                                                                       |  |
| Students                               | 51                                                                                                                                                                                                                                                                                                                                                                                                                                                                                                                                                                                                                                                                                                                                                                                                                                                                                                                                                                                                                                                                                                                                                                                                                                                                                                                                                                                                                                                                                                                                                                                                                                                                                                                                                                                                                                                                                                                                                                                                                                                                                                                             |  |
| Picture                                | Accounting Zenith In Section 2000 Control of the Co |  |