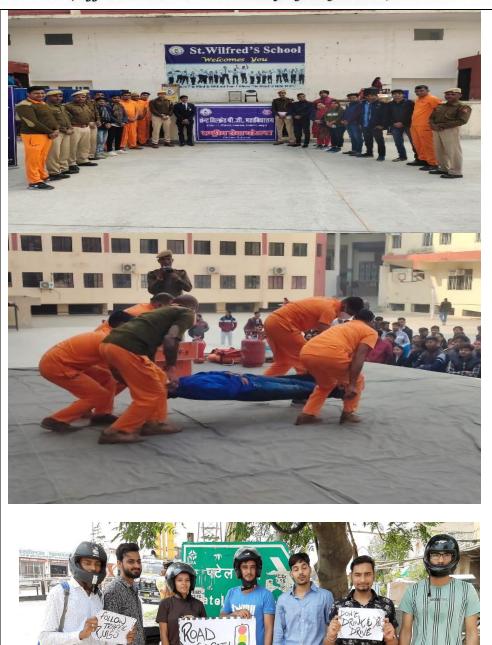

#### **NOTICE**

It is to inform the students of all the streams that the Road Safety Awareness Program will be organized on January 10, 2022. Attendance is mandatory.

Activity: Road Safety Awareness Program

Date: January 10, 2022

Time: 9 am to 11 am

Coordinator: Mr. Sudhir Verma

Venue: Patel Vihar & St. Wilfred's PG College

Organized by: IQAC & NSS

Principal

#### Copy to

- IQAC Head
- Dean/Hod's
- All concerned Department

Kafila IQAC HEAD JAIPUR S

(Affiliated to the University of Rajasthan)

| Internal Quality Assurance Cell (IQAC)                                                                                                                                                                                                                                                                                                                                                                                                                                                        |                                                |  |
|-----------------------------------------------------------------------------------------------------------------------------------------------------------------------------------------------------------------------------------------------------------------------------------------------------------------------------------------------------------------------------------------------------------------------------------------------------------------------------------------------|------------------------------------------------|--|
| Activity Report                                                                                                                                                                                                                                                                                                                                                                                                                                                                               |                                                |  |
| Name of Activity                                                                                                                                                                                                                                                                                                                                                                                                                                                                              | Name of Activity Road Safety Awareness Program |  |
| Title                                                                                                                                                                                                                                                                                                                                                                                                                                                                                         | Road Safety Awareness                          |  |
| Date                                                                                                                                                                                                                                                                                                                                                                                                                                                                                          | 10 January 2022                                |  |
| Venue                                                                                                                                                                                                                                                                                                                                                                                                                                                                                         | Patel Vihar & St. Wilfred's PG College         |  |
| Organized by                                                                                                                                                                                                                                                                                                                                                                                                                                                                                  | Internal Quality Assurance Cell (IQAC) & NSS   |  |
| <b>Faculty Coordinator</b>                                                                                                                                                                                                                                                                                                                                                                                                                                                                    | ordinator Mr.Sudhir Verma                      |  |
| Resource Person Dr. Fareeda Hasani                                                                                                                                                                                                                                                                                                                                                                                                                                                            |                                                |  |
| Activity -Incharge Dr.Monika Sharma                                                                                                                                                                                                                                                                                                                                                                                                                                                           |                                                |  |
| Students 115                                                                                                                                                                                                                                                                                                                                                                                                                                                                                  |                                                |  |
| Event Summary  A session promoting road safety awareness was held on January 24, 202 at the Eternal Hospital in Jaipur. The National Service Scheme (NS) Volunteers took part in this program. In order to comprehend and follow the traffic laws, the Circle Inspector of the Area explained rules regarding trafficules. He went into detail about many symbols, including those that we required, cautionary, and informative. Finally, everyone present vowed adhere to the traffic laws. |                                                |  |