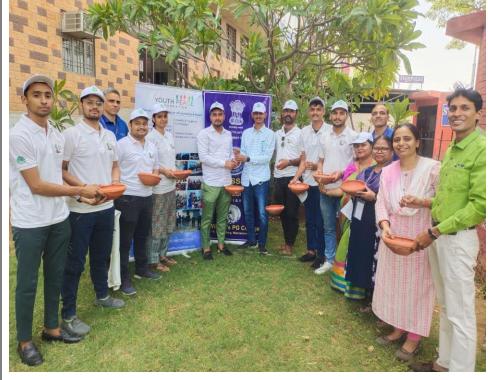

#### **NOTICE**

It is to inform the students of all the streams that the Plantation Program will be organized on December 26, 2021. Attendance is mandatory

Activity: Plantation Program

Date: December 26, 2021

Time: 9 am to 10 am

Coordinator: Mr. Sudhir Verma

Venue: Albert Hall, Jaipur

Organized by: IQAC & NSS

Principal

#### Copy to

- IQAC Head
- Dean/Hod's
- All concerned Department

Kafila IQAC HEAD JAIPUR )

(Affiliated to the University of Rajasthan)

|                                     | Internal Quality Assurance Cell (IQAC)                                                                                                                                                                                                                                                                                                                                                                                                                                                                                                     |  |  |
|-------------------------------------|--------------------------------------------------------------------------------------------------------------------------------------------------------------------------------------------------------------------------------------------------------------------------------------------------------------------------------------------------------------------------------------------------------------------------------------------------------------------------------------------------------------------------------------------|--|--|
| Activity Report                     |                                                                                                                                                                                                                                                                                                                                                                                                                                                                                                                                            |  |  |
| Name of Activity Plantation Program |                                                                                                                                                                                                                                                                                                                                                                                                                                                                                                                                            |  |  |
| Title                               | Climate Change                                                                                                                                                                                                                                                                                                                                                                                                                                                                                                                             |  |  |
| Date                                | 26 December 2021                                                                                                                                                                                                                                                                                                                                                                                                                                                                                                                           |  |  |
| Venue                               | Albert Hall, Jaipur                                                                                                                                                                                                                                                                                                                                                                                                                                                                                                                        |  |  |
| Organized by                        | Internal Quality Assurance Cell (IQAC) & NSS                                                                                                                                                                                                                                                                                                                                                                                                                                                                                               |  |  |
| <b>Faculty Coordinator</b>          | Mr.Sudhir Verma                                                                                                                                                                                                                                                                                                                                                                                                                                                                                                                            |  |  |
| Resource Person                     | Dr. Fareeda Hasani                                                                                                                                                                                                                                                                                                                                                                                                                                                                                                                         |  |  |
| Activity -Incharge                  | Dr.Monika Sharma                                                                                                                                                                                                                                                                                                                                                                                                                                                                                                                           |  |  |
| Event Summary                       | Our college organized a plantation program to raise awareness of climate change and its negative effects on us. secretary of our college, Keshav Badaya, and the principal, Fareeda Hasani, were the guests of honor for this tree-planting program. In order to raise awareness about the need for environmental protection, a variety of 60 plants were planted in the college garden and on the college playground's edge. The college students planted a lot of seedlings, particularly neem trees since it has therapeutic qualities. |  |  |
| Students                            | 58                                                                                                                                                                                                                                                                                                                                                                                                                                                                                                                                         |  |  |
| Picture                             |                                                                                                                                                                                                                                                                                                                                                                                                                                                                                                                                            |  |  |