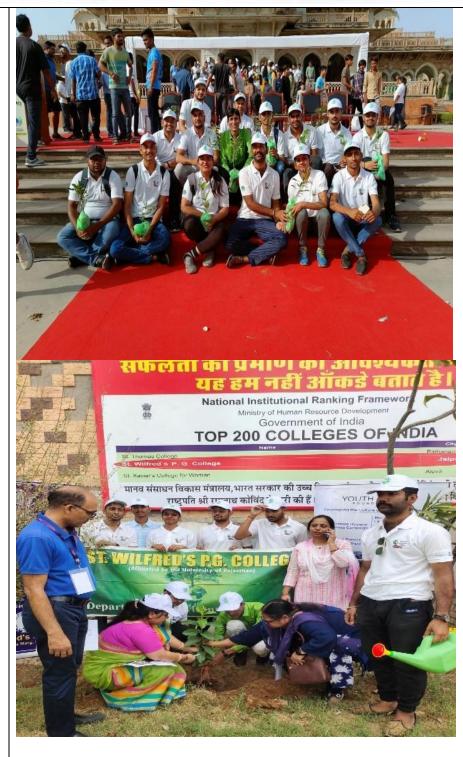

#### **NOTICE**

It is to inform the students of all the streams that the Plantation Program will be organized on December 26, 2021. Attendance is mandatory

Activity: Plantation Program

Date: December 26, 2021

Time: 9 am to 10 am

Coordinator: Mr. Sudhir Verma

Venue: Albert Hall, Jaipur

Organized by: IQAC & NSS

Principal

#### Copy to

- IQAC Head
- Dean/Hod's
- All concerned Department

Kafila IQAC HEAD JAIPUR )

(Affiliated to the University of Rajasthan)

|                                     | Internal Quality Assurance Cell (IQAC)                                                                                                                                                                                                                                                                                                                                                                                                                                                                                                     |  |  |
|-------------------------------------|--------------------------------------------------------------------------------------------------------------------------------------------------------------------------------------------------------------------------------------------------------------------------------------------------------------------------------------------------------------------------------------------------------------------------------------------------------------------------------------------------------------------------------------------|--|--|
| Activity Report                     |                                                                                                                                                                                                                                                                                                                                                                                                                                                                                                                                            |  |  |
| Name of Activity Plantation Program |                                                                                                                                                                                                                                                                                                                                                                                                                                                                                                                                            |  |  |
| Title                               | Climate Change                                                                                                                                                                                                                                                                                                                                                                                                                                                                                                                             |  |  |
| Date                                | 26 December 2021                                                                                                                                                                                                                                                                                                                                                                                                                                                                                                                           |  |  |
| Venue                               | Albert Hall, Jaipur                                                                                                                                                                                                                                                                                                                                                                                                                                                                                                                        |  |  |
| Organized by                        | Internal Quality Assurance Cell (IQAC) & NSS                                                                                                                                                                                                                                                                                                                                                                                                                                                                                               |  |  |
| <b>Faculty Coordinator</b>          | Mr.Sudhir Verma                                                                                                                                                                                                                                                                                                                                                                                                                                                                                                                            |  |  |
| Resource Person                     | Dr. Fareeda Hasani                                                                                                                                                                                                                                                                                                                                                                                                                                                                                                                         |  |  |
| Activity -Incharge                  | Dr.Monika Sharma                                                                                                                                                                                                                                                                                                                                                                                                                                                                                                                           |  |  |
| Event Summary                       | Our college organized a plantation program to raise awareness of climate change and its negative effects on us. secretary of our college, Keshav Badaya, and the principal, Fareeda Hasani, were the guests of honor for this tree-planting program. In order to raise awareness about the need for environmental protection, a variety of 60 plants were planted in the college garden and on the college playground's edge. The college students planted a lot of seedlings, particularly neem trees since it has therapeutic qualities. |  |  |
| Students                            | 58                                                                                                                                                                                                                                                                                                                                                                                                                                                                                                                                         |  |  |
| Picture                             |                                                                                                                                                                                                                                                                                                                                                                                                                                                                                                                                            |  |  |