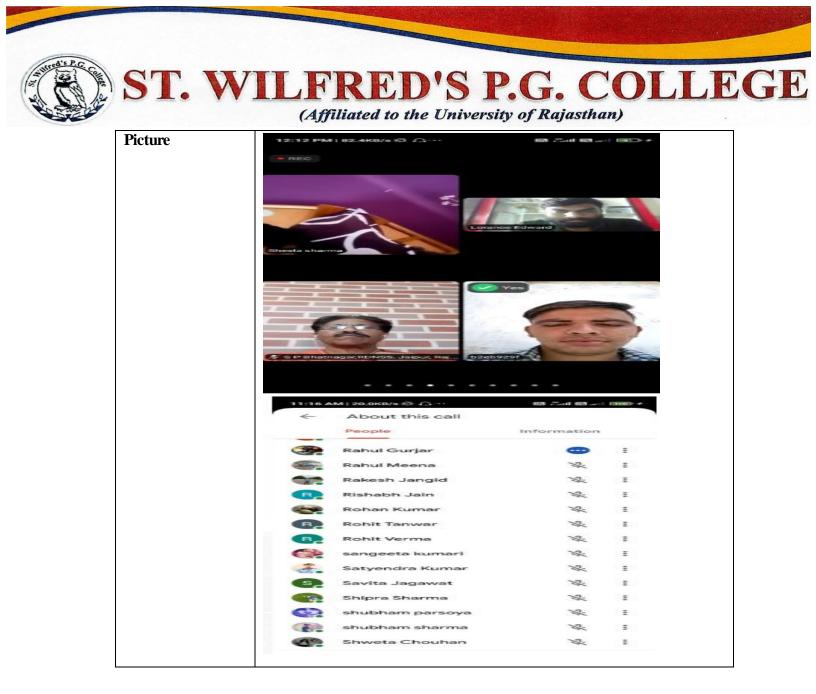

### NOTICE

It is to inform the students of all the streams that One -Day Workshop (Virtual) will be organized on August 29, 2020. Attendance is mandatory.

Activity: One -Day Workshop (Virtual)

Date: August 29, 2020

Time: 2 pm to 5 pm

Coordinator: Mr. Sudhir Verma

Venue: College Campus

Organized by: IQAC & NSS

forceda Principal

Copy to

- IQAC Head
- Dean/Hod's
- All concerned Department

IQAC HEAD St.

Sector 40, Meera Marg, Madhyam Marg, Mansarovar, Jaipur-302020 Ph. 0141-2780436, 2780904 E-mail: stwilfredscollege@gmail.com Website: www.stwilfredscollege.oom Where the mind is without fear! Where the head is held high !!

(Affiliated to the University of Rajasthan)

| Internal Quality Assurance Cell (IQAC) |                                                                                                                                                                                                                                                                                                                                                                                                                                                                                                                                                                                               |  |  |  |
|----------------------------------------|-----------------------------------------------------------------------------------------------------------------------------------------------------------------------------------------------------------------------------------------------------------------------------------------------------------------------------------------------------------------------------------------------------------------------------------------------------------------------------------------------------------------------------------------------------------------------------------------------|--|--|--|
| Activity Report                        |                                                                                                                                                                                                                                                                                                                                                                                                                                                                                                                                                                                               |  |  |  |
| Name of                                | One –Day Workshop (Virtual)                                                                                                                                                                                                                                                                                                                                                                                                                                                                                                                                                                   |  |  |  |
| Activity                               |                                                                                                                                                                                                                                                                                                                                                                                                                                                                                                                                                                                               |  |  |  |
| Title                                  | Teaching Methodology                                                                                                                                                                                                                                                                                                                                                                                                                                                                                                                                                                          |  |  |  |
| Date                                   | 29th August 2020                                                                                                                                                                                                                                                                                                                                                                                                                                                                                                                                                                              |  |  |  |
| Venue                                  | St. Wilfred's PG College, Jaipur and SMS Stadium                                                                                                                                                                                                                                                                                                                                                                                                                                                                                                                                              |  |  |  |
| Organized by                           | Internal Quality Assurance Cell (IQAC) & NSS                                                                                                                                                                                                                                                                                                                                                                                                                                                                                                                                                  |  |  |  |
| Faculty                                | Mr.Sudhir Verma                                                                                                                                                                                                                                                                                                                                                                                                                                                                                                                                                                               |  |  |  |
| Coordinator                            |                                                                                                                                                                                                                                                                                                                                                                                                                                                                                                                                                                                               |  |  |  |
| Resource                               | Prof. Laxmi Sharma                                                                                                                                                                                                                                                                                                                                                                                                                                                                                                                                                                            |  |  |  |
| Person                                 |                                                                                                                                                                                                                                                                                                                                                                                                                                                                                                                                                                                               |  |  |  |
| Activity                               | Mr. Sudhir Verma                                                                                                                                                                                                                                                                                                                                                                                                                                                                                                                                                                              |  |  |  |
| Incharge                               |                                                                                                                                                                                                                                                                                                                                                                                                                                                                                                                                                                                               |  |  |  |
| Event<br>Summary                       | The workshop on effective teaching methodologies provided educators with practical tools and strategies to enhance student learning outcomes. By focusing on student-centered learning, technology integration, differentiation, assessment strategies, and cultivating positive classroom environments, participants gained valuable insights into creating engaging and inclusive learning experiences for their students. The event fostered professional growth and collaboration among educators, ultimately contributing to the overall improvement of teaching and learning practices. |  |  |  |
| Number of<br>faculty<br>Participated   | 15                                                                                                                                                                                                                                                                                                                                                                                                                                                                                                                                                                                            |  |  |  |