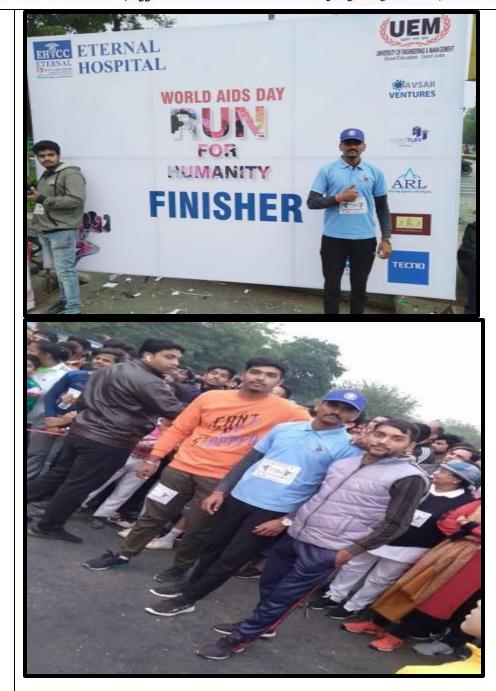

| Humanity". NSS Volunteers fully supported this marathon and joined it as volunteers |  |  |  |
|                                                                                        | and Participants.                                                                   |  |  |  |
|                                                                                        |                                                                                     |  |  |  |

Kafila

JAIPUR S

Or. Anupama Parasha

St. WILFRED: \$6,98660EE-mail: stwiffredscollege americom Website: www.stwilfredscollege.com Where the mind is without fear! Where the head is held high!!



(Affiliated to the University of Rajasthan)

**Picture** 







Or. Allegad's P.G. Colleg



(Affiliated to the University of Rajasthan)



### ST. WILFRED'S P.G. COLLEG

(Affiliated to the University of Rajasthan) Name Signature 1 Aakanksha Kanwar क्षाकारा कार 2 Akanksha Sharma 3 Ashok Choudhary 4 Ashok Kumar Yadav 8hok Ku 5 Ayushi Verma Ayun Verna 6 Bhawana Sukhnani MINN YEAT 7 Darshita Choudhary 8 Deshraj 9 Devendra Kumar evenda Kunar 10 Harshit Mathur tautit mather 11 Hemant Kumar Extent annie 12 Jatiksh Yaday Jatika Judan 13 Jay Mohan Yadav Lay motion Sedau كرالمائح الأثحر 14 Jyoti Jangir 15 Lokesh Kumar Balotia Oken Kuman Balotis 16 Mohit Parashar Mohit Parashan 17 Monika JAHONI A 18 Naveen Sharma 10/12/11 19 Neelam Singh of Frankis Note Kymay 20 Neha Kumari 21 Neha Verma John voing. 0079 Parens. 22 Pooja Parewa A HIGGER 23 Pradeep Bharadwa