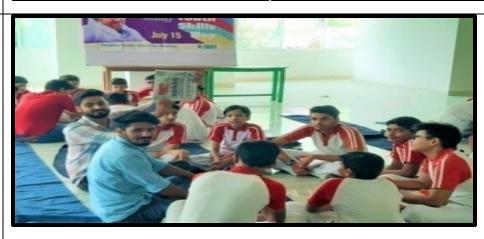

#### **NOTICE**

It is to inform the students of all the streams that a Poster Making will be organized on July 15, 2018. Attendance is mandatory.

Activity: Poster Making

Date: July 15, 2018

Time: 9 AM TO 1 PM

Coordinator: Mr. Sudhir Verma

Venue: Duckling School, Pratap Nagar, Jaipur

Organized by: IQAC & NSS

Principal