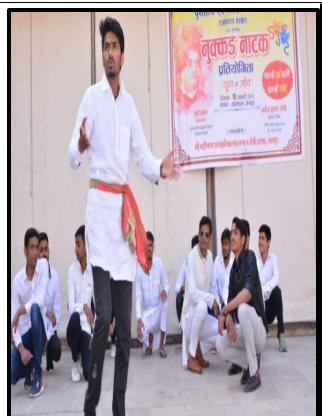

source     | source Director, Archeological and Museum department                       |  |  |
| Person       |                                                                            |  |  |
| Activity -   | Ms. Monika Sharma                                                          |  |  |
| Incharge     |                                                                            |  |  |
| Event        | A Nukkad Natak competition was held at Hawa Mahal by the Archeological and |  |  |
| Summary      | Museum Department organized by Government of Rajasthan on the topic        |  |  |
|              | YUVA KI SOCH".                                                             |  |  |

Kafila

JAIPUR S

Or Anupama Parasha



(Affiliated to the University of Rajasthan)

#### **Picture**





Kafila



Or. Allupama Parasha



(Affiliated to the University of Rajasthan)

| 1  | Name of Students      | Signature         |
|----|-----------------------|-------------------|
| 2  | MADAN LAL MEENA       | 14207 F 4/7       |
| _  | MADU SINGH RAJPUROHIT | madwin            |
| 3  | MAHADEVA RAM          | 416184715         |
| 4  | MAHAK RANI PATEL      | Marit             |
| 5  | MAHENDRA KUMAR SAINI  | maherenkyot       |
| 6  | MAHESH CHOUDHARY      | H621'-c1's        |
| 7  | MAHESH CHOUDHARY      | Maren Charleyy.   |
| 8  | MANISH BISHNOI        | manus tala        |
| 9  | MANISH GEELA          | Monimo Geds       |
| 10 | MANISH JANGID         | 0 1               |
| 11 | NARENDER RAJAWAT      | - KSKIMIGA        |
| 12 | NARENDRA SINGH        | न्रेन्द्र सिंह    |
| 1