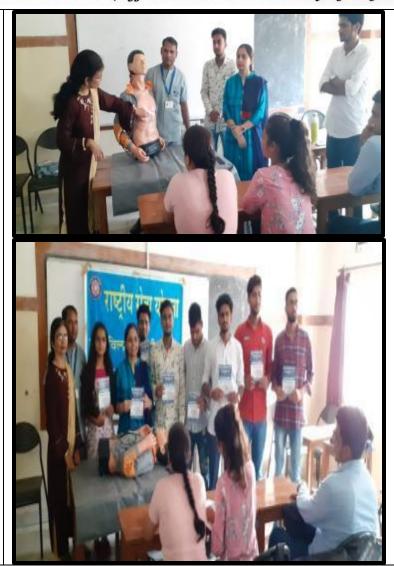

(Affiliated to the University of Rajasthan)

|                                                                                              | Internal Quality Assurance Cell (IQAC)                                              |  |  |
|----------------------------------------------------------------------------------------------|-------------------------------------------------------------------------------------|--|--|
|                                                                                              | Activity Report                                                                     |  |  |
| Name of Activity                                                                             | One-Day Seminar on Road Safety                                                      |  |  |
| Title                                                                                        | Road Safety                                                                         |  |  |
| Date                                                                                         | 23 <sup>rd</sup> August 2018                                                        |  |  |
| Venue                                                                                        | St. Wilfred's PG College, Jaipur Collaboration with EHCC Hospital                   |  |  |
| Organized by                                                                                 | Organized by Internal Quality Assurance Cell (IQAC) & NSS                           |  |  |
| Faculty                                                                                      | Mr.Sudhir Verma                                                                     |  |  |
| Coordinator                                                                                  | Coordinator                                                                         |  |  |
| Resource Person                                                                              | Resource Person Mrs. Nisha Bagha                                                    |  |  |
| Activity -                                                                                   | Activity - Dr. Monika Sharma                                                        |  |  |
| Incharge                                                                                     | Incharge                                                                            |  |  |
| Event Summary A seminar was conducted on Road Safety by Team Eternal Hospital on the college |                                                                                     |  |  |
|                                                                                              | campus in which we learned the technique of CPR for rescuing injured person         |  |  |
|                                                                                              | facing an Accident. The College volunteers witnessed this seminar and were selected |  |  |
|                                                                                              | for further one-day training at Eternal Hospital.                                   |  |  |