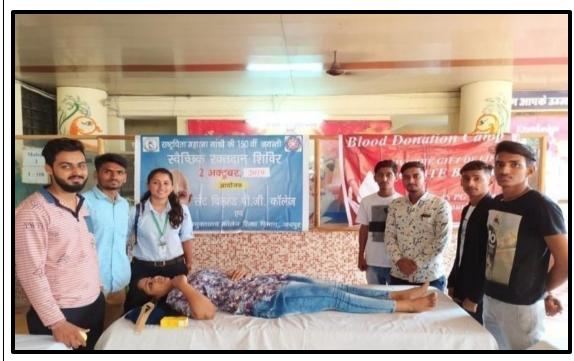

Where the mind is without fear! Where the head is held high!!

(Affiliated to the University of Rajasthan)

| Internal Quality Assurance Cell (IQAC) Activity Report                                                                                                                                                                                                   |                                                                      |  |                  |
|----------------------------------------------------------------------------------------------------------------------------------------------------------------------------------------------------------------------------------------------------------|----------------------------------------------------------------------|--|------------------|
|                                                                                                                                                                                                                                                          |                                                                      |  | Name of Activity |
| Title                                                                                                                                                                                                                                                    | Survey by Rajasthan Police Academy                                   |  |                  |
| Date                                                                                                                                                                                                                                                     | 9 August 2018                                                        |  |                  |
| Venue                                                                                                                                                                                                                                                    | Rajasthan Police Academy and St. Wilfred's PG College, Jaipur        |  |                  |
| Organized by                                                                                                                                                                                                                                             | Internal Quality Assurance Cell (IQAC) & NSS                         |  |                  |
| <b>Faculty Coordinator</b>                                                                                                                                                                                                                               | oordinator Mr. Sudhir Verma                                          |  |                  |
| Resource Person                                                                                                                                                                                                                                          | Resource Person Dr. Rajiv Gupta (Coordinator of CCP) and Mr. Praveen |  |                  |
| Activity -Incharge MS. Monika Sharma                                                                                                                                                                                                                     |                                                                      |  |                  |
| A survey was conducted by Jaipur Police in collaboration with CCP, UNICEF, and NSS. On this day introduction of this survey was delivered to the NSS Volunteer this meeting, around 40 volunteers from our college were selected to Conduct this survey. |                                                                      |  |                  |
| Picture                                                                                                                                                                                                                                                  |                                                                      |  |                  |