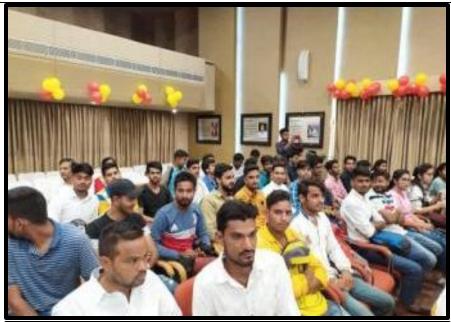

|
| Summary                                                                           | Society at SDM Auditorium Rambagh, Jaipur in which the college was awarded for its    |
|                                                                                   | appreciable contribution to Blood Donation. NSS Volunteers collected around 350 units |
|                                                                                   | of Blood. The college was felicitated with an appreciation Certificate and memento.   |

#### **Picture**



Kafila

JAIPUR OF

Principal
Dr. Anupama Parasha

AC HEAR ector-10, Meera Marg, Madhyam Marg, Mansarovar, Jaipur-302020 Ja



(Affiliated to the University of Rajasthan)





Kafila

JAIPUR OF

Or. Allupama Parasha



(Affiliated to the University of Rajasthan)



# ST. WILFRED'S P.G. COLLEG

| S.No | Name                  | Signature        |  |
|------|-----------------------|------------------|--|
| 1    | Hemant Kumar Meena    | En-counted 1     |  |
| 2    | Hemant Kumar Saini    | Sprettener Grim  |  |
| 3    | Hemant Meena          | deathers.        |  |
| 4    | Hemant Sharma         | Herest Marke     |  |
| 5    | Hemant Singh          | ETHIROE          |  |
| 6    | Hemant Singh          | towarts.         |  |
| 7    | Hemraj Saini          | Maris Sami       |  |
| 8    | Hemraj Swami          | के महार स्वामी   |  |
| 9    | Himanshi Panjwani     | Hisari Programi  |  |
| 10   | Himanshu              | ATheran !        |  |
| 11   | Himanshu