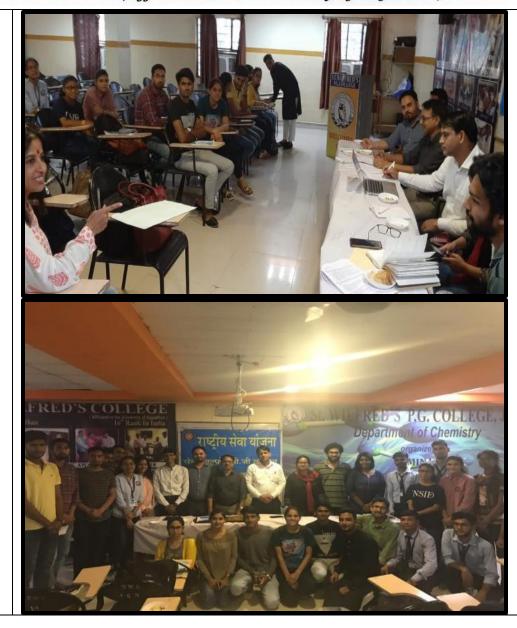

#### **NOTICE**

It is to inform the students of all the streams that a One-Day Seminar on Road Safety will be organized on August 23, 2018. Attendance is mandatory.

Activity: One-Day Seminar on Road Safety

Date: August 23, 2018

Time: 8.30 AM TO 4 PM

Coordinator: Mr. Sudhir Verma

Venue: College Campus

Organized by: IQAC & NSS

Principal

(Affiliated to the University of Rajasthan)

|                                                                                              | Internal Quality Assurance Cell (IQAC)                                              |  |  |
|----------------------------------------------------------------------------------------------|-------------------------------------------------------------------------------------|--|--|
|                                                                                              | Activity Report                                                                     |  |  |
| Name of Activity                                                                             | One-Day Seminar on Road Safety                                                      |  |  |
| Title                                                                                        | Road Safety                                                                         |  |  |
| Date                                                                                         | 23 <sup>rd</sup> August 2018                                                        |  |  |
| Venue                                                                                        | St. Wilfred's PG College, Jaipur Collaboration with EHCC Hospital                   |  |  |
| Organized by                                                                                 | Organized by Internal Quality Assurance Cell (IQAC) & NSS                           |  |  |
| Faculty                                                                                      | Mr.Sudhir Verma                                                                     |  |  |
| Coordinator                                                                                  | Coordinator                                                                         |  |  |
| Resource Person                                                                              | Resource Person Mrs. Nisha Bagha                                                    |  |  |
| Activity -                                                                                   | Activity - Dr. Monika Sharma                                                        |  |  |
| Incharge                                                                                     | Incharge                                                                            |  |  |
| Event Summary A seminar was conducted on Road Safety by Team Eternal Hospital on the college |                                                                                     |  |  |
|                                                                                              | campus in which we learned the technique of CPR for rescuing injured person         |  |  |
|                                                                                              | facing an Accident. The College volunteers witnessed this seminar and were selected |  |  |
|                                                                                              | for further one-day training at Eternal Hospital.                                   |  |  |