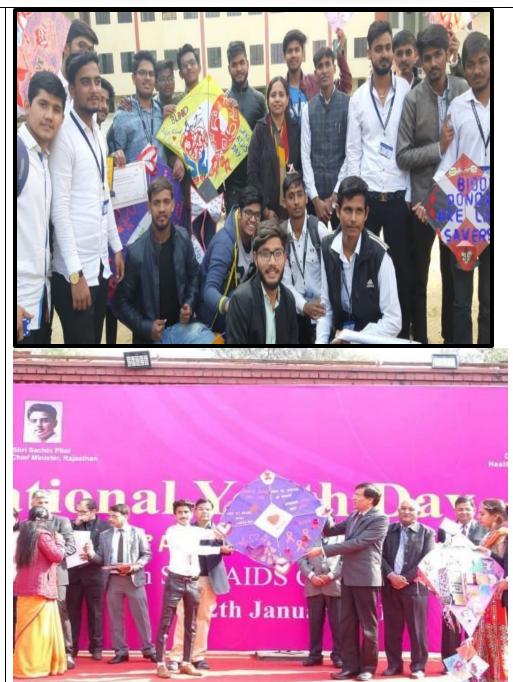

#### Copy to

- IQAC Head
- Dean/HoD's
- All concerned Department

Kafila

JAIPUR S

Dr. Anupama Parasha

THE Rector-10, Meera Marg, Madhyam Marg, Mansarovar, Jaipur-302020

131041

131048