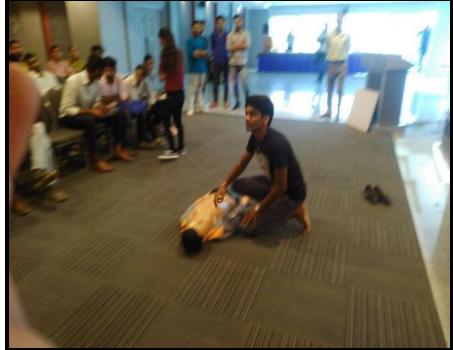

(Affiliated to the University of Rajasthan)

|                                                                                              | Internal Quality Assurance Cell (IQAC)                                              |  |  |
|----------------------------------------------------------------------------------------------|-------------------------------------------------------------------------------------|--|--|
|                                                                                              | Activity Report                                                                     |  |  |
| Name of Activity                                                                             | One-Day Seminar on Road Safety                                                      |  |  |
| Title                                                                                        | Road Safety                                                                         |  |  |
| Date                                                                                         | 23 <sup>rd</sup> August 2018                                                        |  |  |
| Venue                                                                                        | St. Wilfred's PG College, Jaipur Collaboration with EHCC Hospital                   |  |  |
| Organized by                                                                                 | Organized by Internal Quality Assurance Cell (IQAC) & NSS                           |  |  |
| Faculty                                                                                      | Mr.Sudhir Verma                                                                     |  |  |
| Coordinator                                                                                  | Coordinator                                                                         |  |  |
| Resource Person                                                                              | Resource Person Mrs. Nisha Bagha                                                    |  |  |
| Activity -                                                                                   | Activity - Dr. Monika Sharma                                                        |  |  |
| Incharge                                                                                     | Incharge                                                                            |  |  |
| Event Summary A seminar was conducted on Road Safety by Team Eternal Hospital on the college |                                                                                     |  |  |
|                                                                                              | campus in which we learned the technique of CPR for rescuing injured person         |  |  |
|                                                                                              | facing an Accident. The College volunteers witnessed this seminar and were selected |  |  |
|                                                                                              | for further one-day training at Eternal Hospital.                                   |  |  |