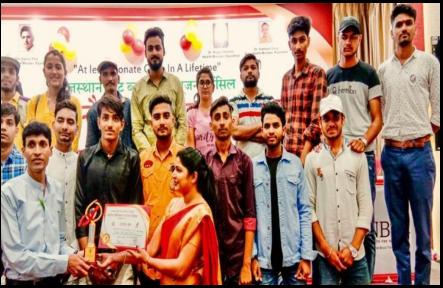

|
| Summary                                                                           | Society at SDM Auditorium Rambagh, Jaipur in which the college was awarded for its    |
|                                                                                   | appreciable contribution to Blood Donation. NSS Volunteers collected around 350 units |
|                                                                                   | of Blood. The college was felicitated with an appreciation Certificate and memento.   |

#### **Picture**



Kafila

JAIPUR OF

Principal
Dr. Anupama Parasha

AC HEAR ector-10, Meera Marg, Madhyam Marg, Mansarovar, Jaipur-302020 Ja



(Affiliated to the University of Rajasthan)





Kafila

JAIPUR OF

Or. Allupama Parasha



(Affiliated to the University of Rajasthan)



# ST. WILFRED'S P.G. COLLEG

| S.No | Name                  | Signature        |  |
|------|-----------------------|------------------|--|
| 1    | Hemant Kumar Meena    | En-counted 1     |  |
| 2    | Hemant Kumar Saini    | Sprettener Grim  |  |
| 3    | Hemant Meena          | deathers.        |  |
| 4    | Hemant Sharma         | Herest Marke     |  |
| 5    | Hemant Singh          | ETHIROE          |  |
| 6    | Hemant Singh          | towarts.         |  |
| 7    | Hemraj Saini          | Maris Sami       |  |
| 8    | Hemraj Swami          | के महार स्वामी   |  |
| 9    | Himanshi Panjwani     | Hisari Programi  |  |
| 10   | Himanshu              | ATheran !        |  |
| 11   | Himanshu D