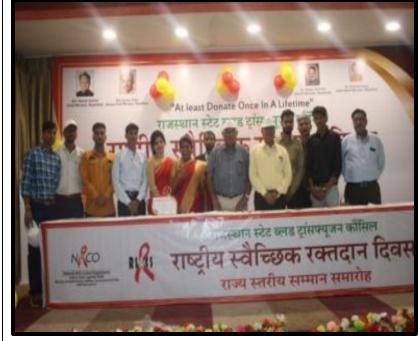

|
| <b>Event</b> National Voluntary Blood Donation Day was organized by the State All |                                                                                       |
| Summary                                                                           | Society at SDM Auditorium Rambagh, Jaipur in which the college was awarded for its    |
|                                                                                   | appreciable contribution to Blood Donation. NSS Volunteers collected around 350 units |
|                                                                                   | of Blood. The college was felicitated with an appreciation Certificate and memento.   |

#### **Picture**



Kafila

JAIPUR OF

Principal
Dr. Anupama Parasha

AC HEAR ector-10, Meera Marg, Madhyam Marg, Mansarovar, Jaipur-302020 Ja



(Affiliated to the University of Rajasthan)





Kafila

JAIPUR OF

Or. Allupama Parasha



(Affiliated to the University of Rajasthan)



# ST. WILFRED'S P.G. COLLEG

| S.No | Name                  | Signature        |  |
|------|-----------------------|------------------|--|
| 1    | Hemant Kumar Meena    | En-counted 1     |  |
| 2    | Hemant Kumar Saini    | Sprettener Grim  |  |
| 3    | Hemant Meena          | deathers.        |  |
| 4    | Hemant Sharma         | Herest Marke     |  |
| 5    | Hemant Singh          | ETHIROE          |  |
| 6    | Hemant Singh          | towarts.         |  |
| 7    | Hemraj Saini          | Maris Sami       |  |
| 8    |