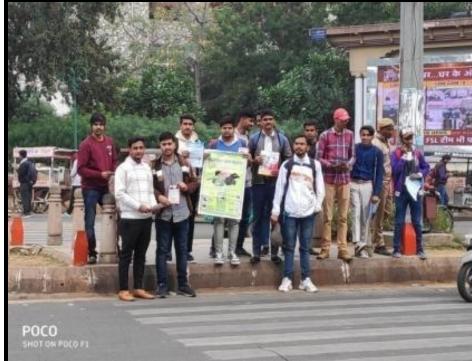

#### **NOTICE**

It is to inform the students of all the streams that a One-Day Seminar on Road Safety will be organized on August 23, 2018. Attendance is mandatory.

Activity: One-Day Seminar on Road Safety

Date: August 23, 2018

Time: 8.30 AM TO 4 PM

Coordinator: Mr. Sudhir Verma

Venue: College Campus

Organized by: IQAC & NSS

Principal

(Affiliated to the University of Rajasthan)

|                                                                                              | Internal Quality Assurance Cell (IQAC)                                              |  |  |
|----------------------------------------------------------------------------------------------|-------------------------------------------------------------------------------------|--|--|
|                                                                                              | Activity Report                                                                     |  |  |
| Name of Activity                                                                             | One-Day Seminar on Road Safety                                                      |  |  |
| Title                                                                                        | Road Safety                                                                         |  |  |
| Date                                                                                         | 23 <sup>rd</sup> August 2018                                                        |  |  |
| Venue                                                                                        | St. Wilfred's PG College, Jaipur Collaboration with EHCC Hospital                   |  |  |
| Organized by                                                                                 | Organized by Internal Quality Assurance Cell (IQAC) & NSS                           |  |  |
| Faculty                                                                                      | Mr.Sudhir Verma                                                                     |  |  |
| Coordinator                                                                                  | Coordinator                                                                         |  |  |
| Resource Person                                                                              | Resource Person Mrs. Nisha Bagha                                                    |  |  |
| Activity -                                                                                   | Activity - Dr. Monika Sharma                                                        |  |  |
| Incharge                                                                                     | Incharge                                                                            |  |  |
| Event Summary A seminar was conducted on Road Safety by Team Eternal Hospital on the college |                                                                                     |  |  |
|                                                                                              | campus in which we learned the technique of CPR for rescuing injured person         |  |  |
|                                                                                              | facing an Accident. The College volunteers witnessed this seminar and were selected |  |  |
|                                                                                              | for further one-day training at Eternal Hospital.                                   |  |  |