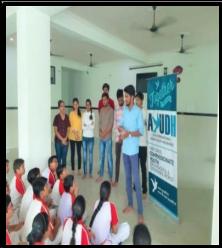

#### **NOTICE**

It is to inform the students of all the streams that A Survey by Rajasthan Police Academy will be organized on August 9, 2018. Attendance is mandatory

Activity: A Survey by Rajasthan Police Academy

Date: August 9, 2018

Time: 3 PM TO 5 PM

Coordinator: Mr. Sudhir Verma

Venue: Rajasthan Police Academy and St. Wilfred's PG College, Jaipur

Organized by: IQAC & NSS

Principal

Where the mind is without fear! Where the head is held high!!

(Affiliated to the University of Rajasthan)

| Internal Quality Assurance Cell (IQAC) Activity Report                                                                                                                                                                                                   |                                                                      |  |                  |
|----------------------------------------------------------------------------------------------------------------------------------------------------------------------------------------------------------------------------------------------------------|----------------------------------------------------------------------|--|------------------|
|                                                                                                                                                                                                                                                          |                                                                      |  | Name of Activity |
| Title                                                                                                                                                                                                                                                    | Survey by Rajasthan Police Academy                                   |  |                  |
| Date                                                                                                                                                                                                                                                     | 9 August 2018                                                        |  |                  |
| Venue                                                                                                                                                                                                                                                    | Rajasthan Police Academy and St. Wilfred's PG College, Jaipur        |  |                  |
| Organized by                                                                                                                                                                                                                                             | Internal Quality Assurance Cell (IQAC) & NSS                         |  |                  |
| <b>Faculty Coordinator</b>                                                                                                                                                                                                                               | oordinator Mr. Sudhir Verma                                          |  |                  |
| Resource Person                                                                                                                                                                                                                                          | Resource Person Dr. Rajiv Gupta (Coordinator of CCP) and Mr. Praveen |  |                  |
| Activity -Incharge MS. Monika Sharma                                                                                                                                                                                                                     |                                                                      |  |                  |
| A survey was conducted by Jaipur Police in collaboration with CCP, UNICEF, and NSS. On this day introduction of this survey was delivered to the NSS Volunteer this meeting, around 40 volunteers from our college were selected to Conduct this survey. |                                                                      |  |                  |
| Picture                                                                                                                                                                                                                                                  |                                                                      |  |                  |