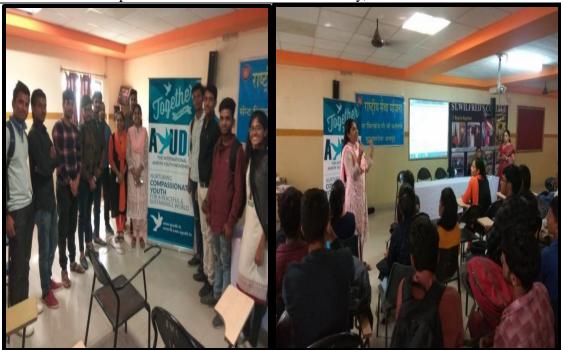

YUDH Campaign in which volunteers were taught about |                                                                                                 |  |  |  |
| Summary                                                                                          | leadership and skill development. In this one day Seminar, AYUDH also registered some voluments |  |  |  |
| for the Private camp which was held at Amrita University, Kerala.                                |                                                                                                 |  |  |  |
| Dioturo                                                                                          |                                                                                                 |  |  |  |

**Picture** 



Kafila

JAIPUR S

Principal
Dr. Anupama Parasha
Wilfred's P.G. Coller

t. WILFRED'S 6. 2980 EE-mail: stwiffredscollege@gmail.com Website: www.stwilfredscollege.com Where the mind is without fear! Where the head is held high!!



(Affiliated to the University of Rajasthan)

| .NO | Student Name        | Signature       |
|-----|---------------------|-----------------|
| 1   | ANJALI KUMAWAT      | ड्यान द्विमावत  |
| 2   | ANJU JAIN           | ANTU Tein       |
| 3   | ANUP THAKUR         | ANUP Traken     |
| 4   | CHANDA SWAMI        | - लुदा स्वामी   |
| 5   | GEETANJALI MEENA    | Geetagali Meene |
| 6   | MANISHA SAINI       | —मानीयां सेनी   |
| 7   | NIKITA YADAV        | Nikit Jadar     |
| 8   | POOJA SHARMA        | = 4 AT ZINT     |
| 9   | RITU JANGID         | Hoty James