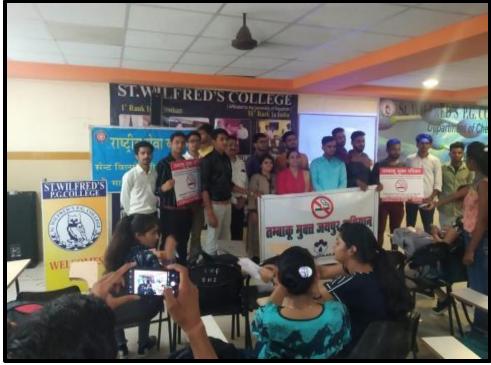

#### **NOTICE**

It is to inform the students of all the streams that a One day Seminar on Road Safety will be organized on August 26, 2018. Attendance is mandatory.

Activity: One Day Seminar Road Safety

Date: August 26, 2018

Time: 1 PM TO 3 PM

Coordinator: Mr. Sudhir Verma

Venue: College Campus

Organized by: IQAC & NSS

Principal

# ST. WILFRED'S P.G. COLLEGE (Affiliated to the University of Rajasthan)

|                      | Internal Quality Assurance Cell (IQAC)                                                                                                                                                                                                                                                                                                                                                                                                                                                                                                                                                                                                                                                                                                                                                                                                                                                                                                                                                                                                                                                                                                                                                                                                                                                                                                                                                                                                                                                                                                                                                                                                                                                                                                                                                                                                                                                                                                                                                                                                                                                                                        |  |  |
|----------------------|-------------------------------------------------------------------------------------------------------------------------------------------------------------------------------------------------------------------------------------------------------------------------------------------------------------------------------------------------------------------------------------------------------------------------------------------------------------------------------------------------------------------------------------------------------------------------------------------------------------------------------------------------------------------------------------------------------------------------------------------------------------------------------------------------------------------------------------------------------------------------------------------------------------------------------------------------------------------------------------------------------------------------------------------------------------------------------------------------------------------------------------------------------------------------------------------------------------------------------------------------------------------------------------------------------------------------------------------------------------------------------------------------------------------------------------------------------------------------------------------------------------------------------------------------------------------------------------------------------------------------------------------------------------------------------------------------------------------------------------------------------------------------------------------------------------------------------------------------------------------------------------------------------------------------------------------------------------------------------------------------------------------------------------------------------------------------------------------------------------------------------|--|--|
|                      | Activity Report                                                                                                                                                                                                                                                                                                                                                                                                                                                                                                                                                                                                                                                                                                                                                                                                                                                                                                                                                                                                                                                                                                                                                                                                                                                                                                                                                                                                                                                                                                                                                                                                                                                                                                                                                                                                                                                                                                                                                                                                                                                                                                               |  |  |
| Name of Activity     | One day Seminar                                                                                                                                                                                                                                                                                                                                                                                                                                                                                                                                                                                                                                                                                                                                                                                                                                                                                                                                                                                                                                                                                                                                                                                                                                                                                                                                                                                                                                                                                                                                                                                                                                                                                                                                                                                                                                                                                                                                                                                                                                                                                                               |  |  |
| Title                | Road Safety Campaign                                                                                                                                                                                                                                                                                                                                                                                                                                                                                                                                                                                                                                                                                                                                                                                                                                                                                                                                                                                                                                                                                                                                                                                                                                                                                                                                                                                                                                                                                                                                                                                                                                                                                                                                                                                                                                                                                                                                                                                                                                                                                                          |  |  |
| Date                 | 26 August 2018                                                                                                                                                                                                                                                                                                                                                                                                                                                                                                                                                                                                                                                                                                                                                                                                                                                                                                                                                                                                                                                                                                                                                                                                                                                                                                                                                                                                                                                                                                                                                                                                                                                                                                                                                                                                                                                                                                                                                                                                                                                                                                                |  |  |
| Venue                | St. Wilfred's PG College, Jaipur Collaboration with CLG Shipra Path Thana                                                                                                                                                                                                                                                                                                                                                                                                                                                                                                                                                                                                                                                                                                                                                                                                                                                                                                                                                                                                                                                                                                                                                                                                                                                                                                                                                                                                                                                                                                                                                                                                                                                                                                                                                                                                                                                                                                                                                                                                                                                     |  |  |
| Organized by         | Internal Quality Assurance Cell (IQAC) & NSS                                                                                                                                                                                                                                                                                                                                                                                                                                                                                                                                                                                                                                                                                                                                                                                                                                                                                                                                                                                                                                                                                                                                                                                                                                                                                                                                                                                                                                                                                                                                                                                                                                                                                                                                                                                                                                                                                                                                                                                                                                                                                  |  |  |
| Faculty              | Mr.Sudhir Verma                                                                                                                                                                                                                                                                                                                                                                                                                                                                                                                                                                                                                                                                                                                                                                                                                                                                                                                                                                                                                                                                                                                                                                                                                                                                                                                                                                                                                                                                                                                                                                                                                                                                                                                                                                                                                                                                                                                                                                                                                                                                                                               |  |  |
| Coordinator          |                                                                                                                                                                                                                                                                                                                                                                                                                                                                                                                                                                                                                                                                                                                                                                                                                                                                                                                                                                                                                                                                                                                                                                                                                                                                                                                                                                                                                                                                                                                                                                                                                                                                                                                                                                                                                                                                                                                                                                                                                                                                                                                               |  |  |
| Resource Person      | CI, Shipra Path Thana Mansarovar                                                                                                                                                                                                                                                                                                                                                                                                                                                                                                                                                                                                                                                                                                                                                                                                                                                                                                                                                                                                                                                                                                                                                                                                                                                                                                                                                                                                                                                                                                                                                                                                                                                                                                                                                                                                                                                                                                                                                                                                                                                                                              |  |  |
| Activity -           | Dr. Monika Sharma                                                                                                                                                                                                                                                                                                                                                                                                                                                                                                                                                                                                                                                                                                                                                                                                                                                                                                                                                                                                                                                                                                                                                                                                                                                                                                                                                                                                                                                                                                                                                                                                                                                                                                                                                                                                                                                                                                                                                                                                                                                                                                             |  |  |
| Incharge             |                                                                                                                                                                                                                                                                                                                                                                                                                                                                                                                                                                                                                                                                                                                                                                                                                                                                                                                                                                                                                                                                                                                                                                                                                                                                                                                                                                                                                                                                                                                                                                                                                                                                                                                                                                                                                                                                                                                                                                                                                                                                                                                               |  |  |
| <b>Event Summary</b> | A seminar was conducted for the Road Safety Campaign by Mansarovar Police in collaboration with CLG. In this seminar ,Mansarovar police explained to us the importance of traffic rules and made them aware to follow.                                                                                                                                                                                                                                                                                                                                                                                                                                                                                                                                                                                                                                                                                                                                                                                                                                                                                                                                                                                                                                                                                                                                                                                                                                                                                                                                                                                                                                                                                                                                                                                                                                                                                                                                                                                                                                                                                                        |  |  |
| Picture              | VILI RED'S COLLEGE  VICTOR IN THE PROPERTY OF |  |  |