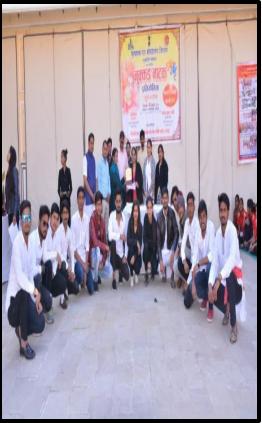

urce     | source Director, Archeological and Museum department                       |  |  |
| Person       |                                                                            |  |  |
| Activity -   | Ms. Monika Sharma                                                          |  |  |
| Incharge     |                                                                            |  |  |
| Event        | A Nukkad Natak competition was held at Hawa Mahal by the Archeological and |  |  |
| Summary      | Museum Department organized by Government of Rajasthan on the topic        |  |  |
|              | YUVA KI SOCH".                                                             |  |  |

Kafila

JAIPUR S

Or Anupama Parasha



(Affiliated to the University of Rajasthan)

#### **Picture**





Kafila



Or. Allupama Parasha



(Affiliated to the University of Rajasthan)

| 1  | Name of Students      | Signature         |
|----|-----------------------|-------------------|
| 2  | MADAN LAL MEENA       | 14207 F 4/7       |
| _  | MADU SINGH RAJPUROHIT | madwin            |
| 3  | MAHADEVA RAM          | 416184715         |
| 4  | MAHAK RANI PATEL      | Marit             |
| 5  | MAHENDRA KUMAR SAINI  | maherenkyot       |
| 6  | MAHESH CHOUDHARY      | H621'-c1's        |
| 7  | MAHESH CHOUDHARY      | Maren Charleyy.   |
| 8  | MANISH BISHNOI        | manus tala        |
| 9  | MANISH GEELA          | Monimo Geds       |
| 10 | MANISH JANGID         | 0 1               |
| 11 | NARENDER RAJAWAT      | - KSKIMIGA        |
| 12 | NARENDRA SINGH        | न्रेन्द्र सिंह    |
| 13