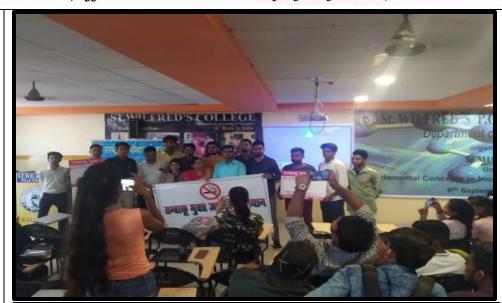

#### **NOTICE**

It is to inform the students of all the streams that a One day Seminar on Road Safety will be organized on August 26, 2018. Attendance is mandatory.

Activity: One Day Seminar Road Safety

Date: August 26, 2018

Time: 1 PM TO 3 PM

Coordinator: Mr. Sudhir Verma

Venue: College Campus

Organized by: IQAC & NSS

Principal

# ST. WILFRED'S P.G. COLLEGE (Affiliated to the University of Rajasthan)

|                      | Internal Quality Assurance Cell (IQAC)                                                                                                                                                                                                                                                                                                                                                                                                                                                                                                                                                                                                                                                                                                                                                                                                                                                                                                                                                                                                                                                                                                                                                                                                                                                                                                                                                                                                                                                                                                                                                                                                                                                                                                                                                                                                                                                                                                                                                                                                                                                                                        |  |  |
|----------------------|-------------------------------------------------------------------------------------------------------------------------------------------------------------------------------------------------------------------------------------------------------------------------------------------------------------------------------------------------------------------------------------------------------------------------------------------------------------------------------------------------------------------------------------------------------------------------------------------------------------------------------------------------------------------------------------------------------------------------------------------------------------------------------------------------------------------------------------------------------------------------------------------------------------------------------------------------------------------------------------------------------------------------------------------------------------------------------------------------------------------------------------------------------------------------------------------------------------------------------------------------------------------------------------------------------------------------------------------------------------------------------------------------------------------------------------------------------------------------------------------------------------------------------------------------------------------------------------------------------------------------------------------------------------------------------------------------------------------------------------------------------------------------------------------------------------------------------------------------------------------------------------------------------------------------------------------------------------------------------------------------------------------------------------------------------------------------------------------------------------------------------|--|--|
|                      | Activity Report                                                                                                                                                                                                                                                                                                                                                                                                                                                                                                                                                                                                                                                                                                                                                                                                                                                                                                                                                                                                                                                                                                                                                                                                                                                                                                                                                                                                                                                                                                                                                                                                                                                                                                                                                                                                                                                                                                                                                                                                                                                                                                               |  |  |
| Name of Activity     | One day Seminar                                                                                                                                                                                                                                                                                                                                                                                                                                                                                                                                                                                                                                                                                                                                                                                                                                                                                                                                                                                                                                                                                                                                                                                                                                                                                                                                                                                                                                                                                                                                                                                                                                                                                                                                                                                                                                                                                                                                                                                                                                                                                                               |  |  |
| Title                | Road Safety Campaign                                                                                                                                                                                                                                                                                                                                                                                                                                                                                                                                                                                                                                                                                                                                                                                                                                                                                                                                                                                                                                                                                                                                                                                                                                                                                                                                                                                                                                                                                                                                                                                                                                                                                                                                                                                                                                                                                                                                                                                                                                                                                                          |  |  |
| Date                 | 26 August 2018                                                                                                                                                                                                                                                                                                                                                                                                                                                                                                                                                                                                                                                                                                                                                                                                                                                                                                                                                                                                                                                                                                                                                                                                                                                                                                                                                                                                                                                                                                                                                                                                                                                                                                                                                                                                                                                                                                                                                                                                                                                                                                                |  |  |
| Venue                | St. Wilfred's PG College, Jaipur Collaboration with CLG Shipra Path Thana                                                                                                                                                                                                                                                                                                                                                                                                                                                                                                                                                                                                                                                                                                                                                                                                                                                                                                                                                                                                                                                                                                                                                                                                                                                                                                                                                                                                                                                                                                                                                                                                                                                                                                                                                                                                                                                                                                                                                                                                                                                     |  |  |
| Organized by         | Internal Quality Assurance Cell (IQAC) & NSS                                                                                                                                                                                                                                                                                                                                                                                                                                                                                                                                                                                                                                                                                                                                                                                                                                                                                                                                                                                                                                                                                                                                                                                                                                                                                                                                                                                                                                                                                                                                                                                                                                                                                                                                                                                                                                                                                                                                                                                                                                                                                  |  |  |
| Faculty              | Mr.Sudhir Verma                                                                                                                                                                                                                                                                                                                                                                                                                                                                                                                                                                                                                                                                                                                                                                                                                                                                                                                                                                                                                                                                                                                                                                                                                                                                                                                                                                                                                                                                                                                                                                                                                                                                                                                                                                                                                                                                                                                                                                                                                                                                                                               |  |  |
| Coordinator          |                                                                                                                                                                                                                                                                                                                                                                                                                                                                                                                                                                                                                                                                                                                                                                                                                                                                                                                                                                                                                                                                                                                                                                                                                                                                                                                                                                                                                                                                                                                                                                                                                                                                                                                                                                                                                                                                                                                                                                                                                                                                                                                               |  |  |
| Resource Person      | CI, Shipra Path Thana Mansarovar                                                                                                                                                                                                                                                                                                                                                                                                                                                                                                                                                                                                                                                                                                                                                                                                                                                                                                                                                                                                                                                                                                                                                                                                                                                                                                                                                                                                                                                                                                                                                                                                                                                                                                                                                                                                                                                                                                                                                                                                                                                                                              |  |  |
| Activity -           | Dr. Monika Sharma                                                                                                                                                                                                                                                                                                                                                                                                                                                                                                                                                                                                                                                                                                                                                                                                                                                                                                                                                                                                                                                                                                                                                                                                                                                                                                                                                                                                                                                                                                                                                                                                                                                                                                                                                                                                                                                                                                                                                                                                                                                                                                             |  |  |
| Incharge             |                                                                                                                                                                                                                                                                                                                                                                                                                                                                                                                                                                                                                                                                                                                                                                                                                                                                                                                                                                                                                                                                                                                                                                                                                                                                                                                                                                                                                                                                                                                                                                                                                                                                                                                                                                                                                                                                                                                                                                                                                                                                                                                               |  |  |
| <b>Event Summary</b> | A seminar was conducted for the Road Safety Campaign by Mansarovar Police in collaboration with CLG. In this seminar ,Mansarovar police explained to us the importance of traffic rules and made them aware to follow.                                                                                                                                                                                                                                                                                                                                                                                                                                                                                                                                                                                                                                                                                                                                                                                                                                                                                                                                                                                                                                                                                                                                                                                                                                                                                                                                                                                                                                                                                                                                                                                                                                                                                                                                                                                                                                                                                                        |  |  |
| Picture              | VILI RED'S COLLEGE  VICTOR IN THE PROPERTY OF |  |  |