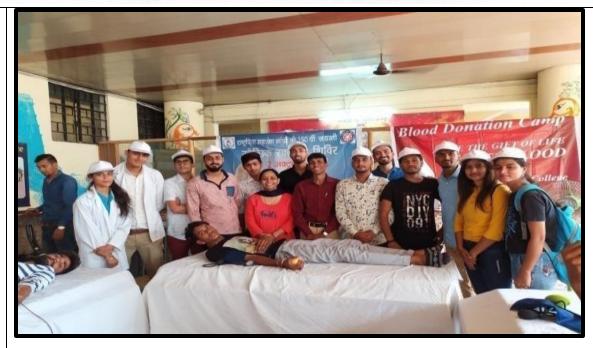

-   | Ms.Monika Sharma                                                                             |
| Incharge     |                                                                                              |
| Event        | HCG Blood Bank held a blood donation camp on the campus of our institution on the            |
| Summary      | occasion of Gandhi Jayanti. The volunteers collected about 55 units of blood and the college |
|              | students participated in this program with zeal and zest.                                    |
| Picture      |                                                                                              |

**Picture** 



Kafila

JAIPUR S

Orincipal

(Dr. Anupama Parasha

Wilfred's P.G. Coller



(Affiliated to the University of Rajasthan)



Kafila

JAIPUR S

Or Allupama Parasha



(Affiliated to the University of Rajasthan)



#### ST. WILFRED'S P.G. COLLEG

| S.No | Name                       | Signature       |
|------|----------------------------|-----------------|
| 1    | Ajay Bharti Taitwa         | 342 8127        |
| 2    | Ajay Chaudhary             | Aray Charl      |
| 3    | Ajay Choudhary             | Story-yiew      |
| 4    | Ajay Choudhary             | (Degray chadhan |
| 5    | Ajay Jangid                | Mount works     |
| 6    | Ajay Jat                   | Aras Tar        |
| 7    | Ajay Kumar                 | Arankymay.      |
| 8    | Ajay Kumar Bairwa          | Strann, den     |
| 9    | Ajay Meena                 | Aganmee         |
| 10   | Ajay Meena                 | Don             |
| 11