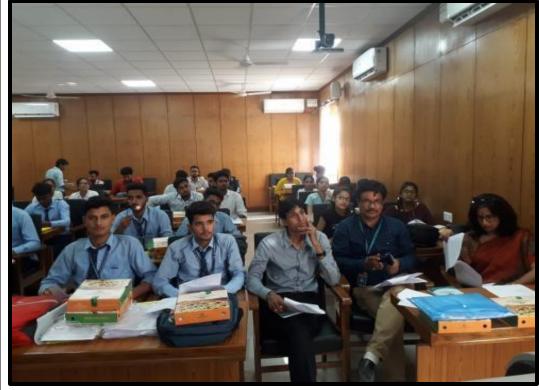

(Affiliated to the University of Rajasthan)

|                                                                                              | Internal Quality Assurance Cell (IQAC)                                              |  |  |
|----------------------------------------------------------------------------------------------|-------------------------------------------------------------------------------------|--|--|
|                                                                                              | Activity Report                                                                     |  |  |
| Name of Activity                                                                             | One-Day Seminar on Road Safety                                                      |  |  |
| Title                                                                                        | Road Safety                                                                         |  |  |
| Date                                                                                         | 23 <sup>rd</sup> August 2018                                                        |  |  |
| Venue                                                                                        | St. Wilfred's PG College, Jaipur Collaboration with EHCC Hospital                   |  |  |
| Organized by                                                                                 | Organized by Internal Quality Assurance Cell (IQAC) & NSS                           |  |  |
| Faculty                                                                                      | Mr.Sudhir Verma                                                                     |  |  |
| Coordinator                                                                                  | Coordinator                                                                         |  |  |
| Resource Person                                                                              | Resource Person Mrs. Nisha Bagha                                                    |  |  |
| Activity -                                                                                   | Activity - Dr. Monika Sharma                                                        |  |  |
| Incharge                                                                                     | Incharge                                                                            |  |  |
| Event Summary A seminar was conducted on Road Safety by Team Eternal Hospital on the college |                                                                                     |  |  |
|                                                                                              | campus in which we learned the technique of CPR for rescuing injured person         |  |  |
|                                                                                              | facing an Accident. The College volunteers witnessed this seminar and were selected |  |  |
|                                                                                              | for further one-day training at Eternal Hospital.                                   |  |  |