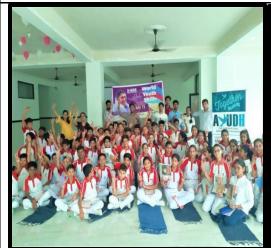

#### **NOTICE**

It is to inform the students of all the streams that a Poster Making will be organized on July 15, 2018. Attendance is mandatory.

Activity: Poster Making

Date: July 15, 2018

Time: 9 AM TO 1 PM

Coordinator: Mr. Sudhir Verma

Venue: Duckling School, Pratap Nagar, Jaipur

Organized by: IQAC & NSS

Principal