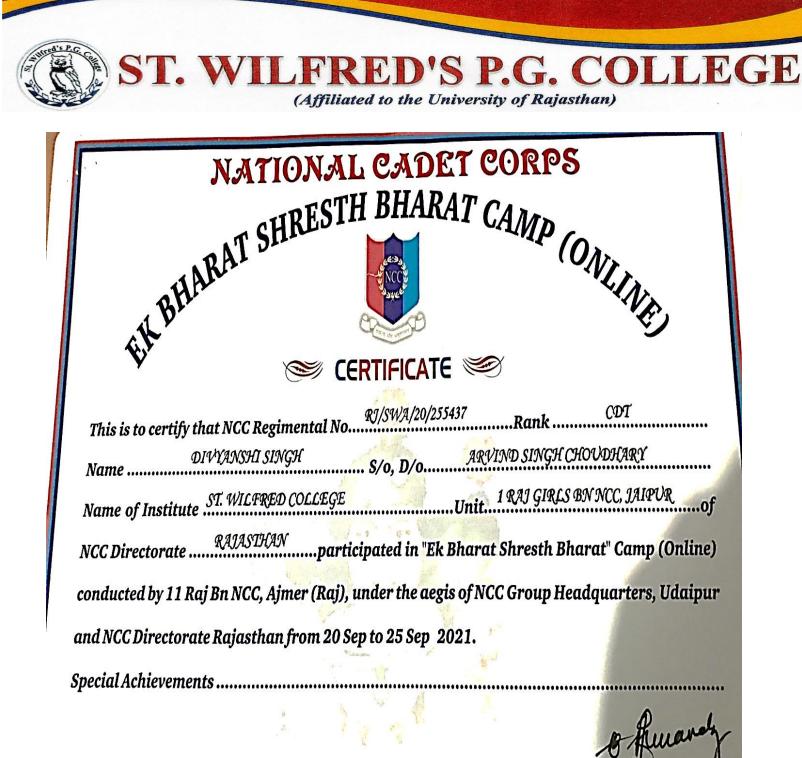

#### CAMP: EBSB (EK BHARAT SHRESTHA BHARAT CAMP ONLINE 2021) PLACE: NCC COMPLEX

#### DATE: 20 SEP 2021 to 25 SEP 2021

#### ABOUT MYSELF:

My name is cdt. Divyanshi singh (rj20swa/255437) associated with UNIT 1 RAJ GIRLS BN NCC, Jaipur, Rajasthan from St Wilfred college Jaipur. I joined NCC in year 2020 and finally in second year I got selected for "Ek Bharat Shrestha Bharat camp" below down here is my experience of **EK BHARAT SHRESTHA BHARAT CAMP ONLINE 2021** camp.

Station : AJMER

St. WII

Date : 30 Sep 2021

(BP Fernandez Col

**Camp Commandant** 

JAIPUR Sector 10, Meera Marg, Madhyam Marg, Mansarovar, Jaipur-302020 Wilfred's P.G. Col Ph. 0141-2780436, 2780904 E-mail: stwilfredscollege@gmail.com Website: www.stwilfredscollege.com Where the mind is without fear! Where the head is held high!!