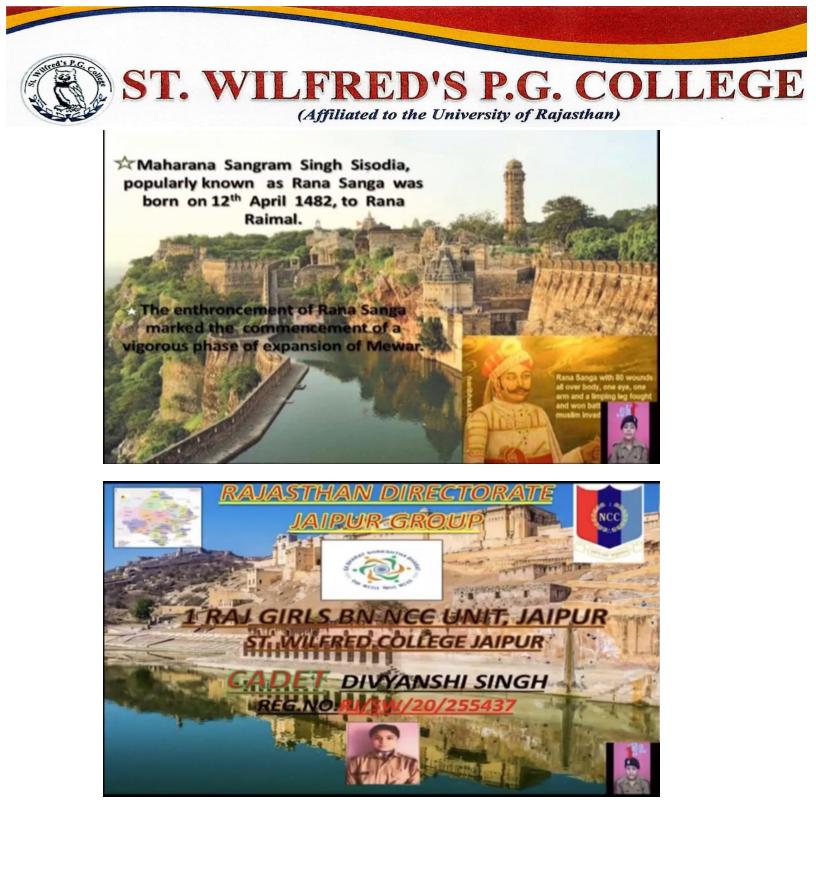

# WAR LEADERS OF RAJASTHAN:-

## ADMIRAL MADHVENDRA SINGH

Admiral Madhvendra Singh of Jaipur, Rajasthan was awarded with both PVSM and AVSM. He was the Chief of Naval Staff between 29<sup>th</sup> December 2001 and his retirement from service on 31<sup>st</sup> July 2004.

He was also the Chairman of the Chiefs of Staff Committee from 2002 to 2004. He commanded INS Viraat, INS Ranvir and INS Talwar.

St. WII

incloal EEDA HAS Collea

JAIPUR Sector 40, Meera Marg, Madhyam Marg, Mansarovar, Jaipur-302020 Wilfred's P.G. Co Ph. 0141-2780436, 2780904 E-mail: <u>stwilfredscollege@gmail.com</u> Website: www.stwilfredscollege.com Where the mind is without fear! Where the head is held high!!

#### UNIT 1 RAJ GIRLS BN NCC

#### CAMP: EBSB (EK BHARAT SHRESTHA BHARAT CAMP ONLINE 2021) PLACE: NCC COMPLEX