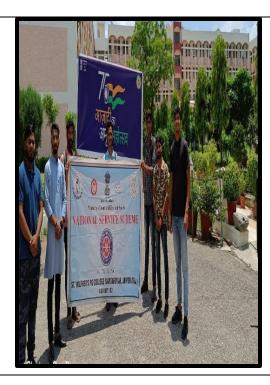

#### **NOTICE**

It is to inform the students of all the streams that Awareness Program on International Literacy Day will be organized on September 08, 2022. Attendance is mandatory.

Activity: Awareness Program on International Literacy Day

Date: September 08, 2022

Time: 2 pm to 5 pm

Coordinator: Mr. Sudhir Verma

Venue: Govt. School, Aangan Bari Jaipur

Organized by: IQAC & NSS

Principal -

#### Copy to

- IQAC Head
- Dean/HOD'S
- All concerned Department

Kafila IQAC HEAD JAIPUR )

(Affiliated to the University of Rajasthan)

| Internal Quality Assurance Cell (IQAC) Activity Report |                                                                                                                                                                                                                                                                 |  |
|--------------------------------------------------------|-----------------------------------------------------------------------------------------------------------------------------------------------------------------------------------------------------------------------------------------------------------------|--|
|                                                        |                                                                                                                                                                                                                                                                 |  |
| Title                                                  | International Literacy Day                                                                                                                                                                                                                                      |  |
| Date                                                   | 8 September 2022                                                                                                                                                                                                                                                |  |
| Venue                                                  | Govt. School, Aangan Bari Jaipur                                                                                                                                                                                                                                |  |
| Organized by                                           | Internal Quality Assurance Cell (IQAC) & NSS                                                                                                                                                                                                                    |  |
| Faculty<br>Coordinator                                 | Mr.Sudhir Verma                                                                                                                                                                                                                                                 |  |
| Resource Person                                        | Asha Sahoyogini                                                                                                                                                                                                                                                 |  |
| Activity -                                             | Dr. Monika Sharma                                                                                                                                                                                                                                               |  |
| Incharge Event Summary                                 | Celebrating International Literacy Day by raising awareness about the importance                                                                                                                                                                                |  |
| ·                                                      | of literacy and encouraging students to develop and improve their reading and writing skills is a meaningful and impactful initiative. Here are some key points highlighting the significance of such celebrations:                                             |  |
|                                                        | 1. <b>Global Awareness:</b> International Literacy Day is a global observance recognized by UNESCO. Celebrating it demonstrates a commitment to addressing literacy issues on a global scale.                                                                   |  |
|                                                        | <ol> <li>Empowering Individuals: Literacy is a fundamental skill that empowers<br/>individuals to access information, education, and opportunities. Raising<br/>awareness about literacy emphasizes its role in personal growth and<br/>development.</li> </ol> |  |
|                                                        | 3. Community and Societal Benefits: Literacy has far-reaching benefits for communities and societies, including improved economic prospects, reduced poverty, enhanced civic engagement, and better health outcomes.                                            |  |
|                                                        | 4. <b>Educational Promotion:</b> The celebration serves as an educational opportunity, educating students about the importance of literacy and its impact on their lives.                                                                                       |  |
|                                                        | <ol> <li>Skill Development: Encouraging students to develop and improve their<br/>reading and writing skills is essential for their academic success and future<br/>prospects.</li> </ol>                                                                       |  |
|                                                        | 6. <b>Motivation:</b> Motivating students to embrace literacy can inspire a love for reading and writing, which can lead to a lifelong habit of learning.                                                                                                       |  |
|                                                        | 7. <b>Breaking Barriers:</b> Literacy can be a tool for breaking down barriers to education and social inclusion. Celebrating International Literacy Day promotes inclusivity and equal access to learning opportunities.                                       |  |