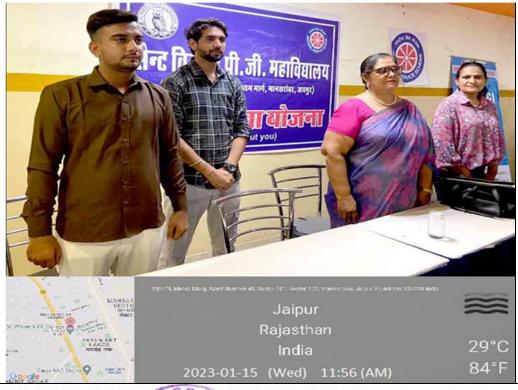

#### **NOTICE**

It is to inform the students of all the streams that Geological Survey of India (GSI) will be organized on July 15, 2022. Attendance is mandatory

**Activity: Museum Visit** 

Date: 15 July, 2022

Time: 2 pm to 4 pm

Coordinator: Mr. Sudhir Verma

Venue: GSI Museum, Jhalana Dungri, Jaipur

Organized by: IQAC & NSS

Principal

(Affiliated to the University of Rajasthan)

|                     | Internal Quality Assurance Cell (IQAC)                                                                                                                                                                                                                                                                                                                                                                                                                                                                                                                                                                                                                                                                                                                                                                                                                                                                                                                                                                                                                                                                                                                                                                                                                                                                                                                                                                                                                                                                                                                                                                                                                                                                                                           |  |
|---------------------|--------------------------------------------------------------------------------------------------------------------------------------------------------------------------------------------------------------------------------------------------------------------------------------------------------------------------------------------------------------------------------------------------------------------------------------------------------------------------------------------------------------------------------------------------------------------------------------------------------------------------------------------------------------------------------------------------------------------------------------------------------------------------------------------------------------------------------------------------------------------------------------------------------------------------------------------------------------------------------------------------------------------------------------------------------------------------------------------------------------------------------------------------------------------------------------------------------------------------------------------------------------------------------------------------------------------------------------------------------------------------------------------------------------------------------------------------------------------------------------------------------------------------------------------------------------------------------------------------------------------------------------------------------------------------------------------------------------------------------------------------|--|
|                     | Activity Report                                                                                                                                                                                                                                                                                                                                                                                                                                                                                                                                                                                                                                                                                                                                                                                                                                                                                                                                                                                                                                                                                                                                                                                                                                                                                                                                                                                                                                                                                                                                                                                                                                                                                                                                  |  |
| Name of Activity    | Geological Survey of India (GSI)                                                                                                                                                                                                                                                                                                                                                                                                                                                                                                                                                                                                                                                                                                                                                                                                                                                                                                                                                                                                                                                                                                                                                                                                                                                                                                                                                                                                                                                                                                                                                                                                                                                                                                                 |  |
| Title               | Azadi ka Amrita Mahotasav                                                                                                                                                                                                                                                                                                                                                                                                                                                                                                                                                                                                                                                                                                                                                                                                                                                                                                                                                                                                                                                                                                                                                                                                                                                                                                                                                                                                                                                                                                                                                                                                                                                                                                                        |  |
| Date                | 15 July 2022                                                                                                                                                                                                                                                                                                                                                                                                                                                                                                                                                                                                                                                                                                                                                                                                                                                                                                                                                                                                                                                                                                                                                                                                                                                                                                                                                                                                                                                                                                                                                                                                                                                                                                                                     |  |
| Venue               | GSI Museum, Jhalana Dungri, Jaipur                                                                                                                                                                                                                                                                                                                                                                                                                                                                                                                                                                                                                                                                                                                                                                                                                                                                                                                                                                                                                                                                                                                                                                                                                                                                                                                                                                                                                                                                                                                                                                                                                                                                                                               |  |
| Organized by        | Internal Quality Assurance Cell (IQAC) & NSS                                                                                                                                                                                                                                                                                                                                                                                                                                                                                                                                                                                                                                                                                                                                                                                                                                                                                                                                                                                                                                                                                                                                                                                                                                                                                                                                                                                                                                                                                                                                                                                                                                                                                                     |  |
| Faculty Coordinator | Mr.Sudhir Verma                                                                                                                                                                                                                                                                                                                                                                                                                                                                                                                                                                                                                                                                                                                                                                                                                                                                                                                                                                                                                                                                                                                                                                                                                                                                                                                                                                                                                                                                                                                                                                                                                                                                                                                                  |  |
| Resource Person     | Mr. Alok                                                                                                                                                                                                                                                                                                                                                                                                                                                                                                                                                                                                                                                                                                                                                                                                                                                                                                                                                                                                                                                                                                                                                                                                                                                                                                                                                                                                                                                                                                                                                                                                                                                                                                                                         |  |
| Activity -Incharge  | Dr.Prerna Sharma                                                                                                                                                                                                                                                                                                                                                                                                                                                                                                                                                                                                                                                                                                                                                                                                                                                                                                                                                                                                                                                                                                                                                                                                                                                                                                                                                                                                                                                                                                                                                                                                                                                                                                                                 |  |
| Event Summary       | The visit of NSS volunteers to the Geological Survey of India (GSI) in Dungri, Jaipur, during the Amrit Mahotsav of Independence is a noteworthy initiative. Here are some key points highlighting its significance:  1. Educational Experience: Visiting an institution like GSI provides NSS volunteers with an educational experience, allowing them to learn about the field of geology and its significance in various sectors, including infrastructure, natural resource management, and disaster risk reduction.  2. Amrit Mahotsav of Independence: The visit aligns with the celebration of the Amrit Mahotsav of Independence, commemorating 75 years of India's freedom. It serves as an opportunity to connect with India's rich history and progress in various fields.  3. Promoting Science and Research: GSI plays a crucial role in geological research and mapping. The visit may inspire young volunteers to explore careers in science and research, contributing to the nation's scientific advancement.  4. Awareness and Education: NSS volunteers can gain insights into the geological aspects of their region, including natural resources, environmental issues, and geohazards. This knowledge can be shared with the community, promoting awareness and education.  5. Hands-On Learning: Visits to institutions like GSI offer hands-on learning experiences, allowing volunteers to engage with geological equipment, specimens, and experts, which can enhance their understanding of the subject.  6. Career Exploration: For those interested in geology or related fields, the visit may serve as a valuable opportunity to explore potential career paths and gain insights into the practical applications |  |
|                     | of geology.  7. Networking: Interacting with professionals and researchers at GSI can lead to valuable networking opportunities, potentially opening doors for future collaborations and educational pursuits.  8. Patriotic Connection: Visiting GSI during the Amrit Mahotsav of Independence fosters a sense of patriotism and appreciation for                                                                                                                                                                                                                                                                                                                                                                                                                                                                                                                                                                                                                                                                                                                                                                                                                                                                                                                                                                                                                                                                                                                                                                                                                                                                                                                                                                                               |  |