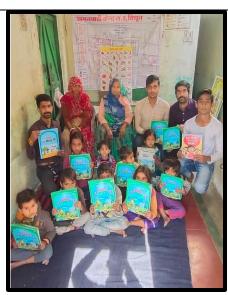

#### **NOTICE**

It is to inform the students of all the streams that Awareness Program on International Literacy Day will be organized on September 08, 2022. Attendance is mandatory.

Activity: Awareness Program on International Literacy Day

Date: September 08, 2022

Time: 2 pm to 5 pm

Coordinator: Mr. Sudhir Verma

Venue: Govt. School, Aangan Bari Jaipur

Organized by: IQAC & NSS

Principal -

#### Copy to

- IQAC Head
- Dean/HOD'S
- All concerned Department

Kafila IQAC HEAD JAIPUR )

(Affiliated to the University of Rajasthan)

| Internal Quality Assurance Cell (IQAC) Activity Report |                                                                                                                                                                                                                                                                 |  |
|--------------------------------------------------------|-----------------------------------------------------------------------------------------------------------------------------------------------------------------------------------------------------------------------------------------------------------------|--|
|                                                        |                                                                                                                                                                                                                                                                 |  |
| Title                                                  | International Literacy Day                                                                                                                                                                                                                                      |  |
| Date                                                   | 8 September 2022                                                                                                                                                                                                                                                |  |
| Venue                                                  | Govt. School, Aangan Bari Jaipur                                                                                                                                                                                                                                |  |
| Organized by                                           | Internal Quality Assurance Cell (IQAC) & NSS                                                                                                                                                                                                                    |  |
| Faculty<br>Coordinator                                 | Mr.Sudhir Verma                                                                                                                                                                                                                                                 |  |
| Resource Person                                        | Asha Sahoyogini                                                                                                                                                                                                                                                 |  |
| Activity -                                             | Dr. Monika Sharma                                                                                                                                                                                                                                               |  |
| Incharge Event Summary                                 | Celebrating International Literacy Day by raising awareness about the importance                                                                                                                                                                                |  |
| ·                                                      | of literacy and encouraging students to develop and improve their reading and writing skills is a meaningful and impactful initiative. Here are some key points highlighting the significance of such celebrations:                                             |  |
|                                                        | 1. <b>Global Awareness:</b> International Literacy Day is a global observance recognized by UNESCO. Celebrating it demonstrates a commitment to addressing literacy issues on a global scale.                                                                   |  |
|                                                        | <ol> <li>Empowering Individuals: Literacy is a fundamental skill that empowers<br/>individuals to access information, education, and opportunities. Raising<br/>awareness about literacy emphasizes its role in personal growth and<br/>development.</li> </ol> |  |
|                                                        | 3. Community and Societal Benefits: Literacy has far-reaching benefits for communities and societies, including improved economic prospects, reduced poverty, enhanced civic engagement, and better health outcomes.                                            |  |
|                                                        | 4. <b>Educational Promotion:</b> The celebration serves as an educational opportunity, educating students about the importance of literacy and its impact on their lives.                                                                                       |  |
|                                                        | <ol> <li>Skill Development: Encouraging students to develop and improve their<br/>reading and writing skills is essential for their academic success and future<br/>prospects.</li> </ol>                                                                       |  |
|                                                        | 6. <b>Motivation:</b> Motivating students to embrace literacy can inspire a love for reading and writing, which can lead to a lifelong habit of learning.                                                                                                       |  |
|                                                        | 7. <b>Breaking Barriers:</b> Literacy can be a tool for breaking down barriers to education and social inclusion. Celebrating International Literacy Day promotes inclusivity and equal access to learning opportunities.                                       |  |