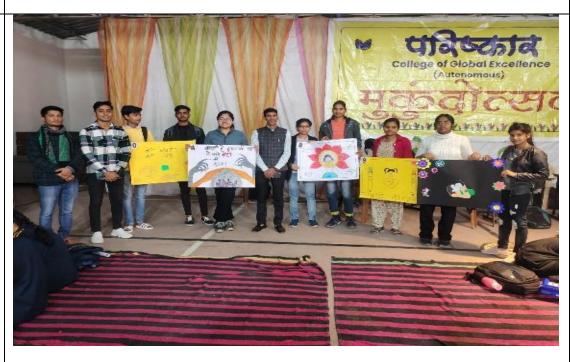

Closing Ceremony:** The Women's Rights Awareness Program concluded with a closing ceremony that included closing remarks by dignitaries and expressions of gratitude to all participants, volunteers, and organizers.

Conclusion: The Women's Rights Awareness Program was a significant initiative in promoting the rights and well-being of girls and women in India. It provided a platform for education, empowerment, and dialogue, fostering a greater understanding of the challenges faced by girls and women and encouraging collective action for gender equality.

We express our gratitude to all who contributed to the success of this program, and we remain committed to advancing women's rights and gender equality in our society.

Number of students participate d in such activities

51

**Picture** 



Kafila IQAC HEAD JAIPUR S



(Affiliated to the University of Rajasthan)

| S.NO. | NAME 0. V                      |
|-------|--------------------------------|
| 1     | VISHAL SINGH MEENA             |
| 2     | MOHIT YADAY MONITYAGES.        |
| 3     | MOHIT KUMAWAT MOTIT KUMALIAT   |
| 4     | ANSHU AGARWAL                  |
| 5     | DEEPESH VERMA Deenes           |
| 6     | JACQULEEN KENNEDY Sound to     |
| 7     |                                |
| 8     | HEMANT SINGH                   |
| 9     | KHUSHAL SINGH Halland Single   |
| 10    | Markov Cong                    |
| 11    | acconvanicular                 |
| 12    | VARUN JAIN VARUN JAIN          |
| 13    | SAPNA VAISHNAV SAPRA Wighman   |
| 14    | SHWETA CHOUHAN Sumela Chaula   |
| 15    | PUSHPLATA Paklad