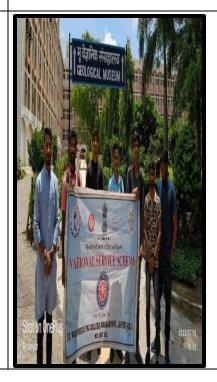

#### **NOTICE**

It is to inform the students of all the streams that the Programme On Environment Protection will be organized on July 11, 2022. Attendance is mandatory.

Activity: Programme On Environment Protection

Date: 11 July, 2022

Time: 2 pm to 4 pm

Coordinator: Mr. Sudhir Verma

Venue: Dravyavati River Jaipur

Organized by: IQAC & NSS

Principal

(Affiliated to the University of Rajasthan)

|                     | Internal Quality Assurance Cell (IQAC)                                                                                                                                                                                                                                                                                                                                                                                                                                                                                                                                                                                                                                                                                                                                                                                                                                                                                                                                                                                                                                                                                                                                                                                                                                                                                                                                                                                                                                                                                                                                                                                                                                                                                                           |  |
|---------------------|--------------------------------------------------------------------------------------------------------------------------------------------------------------------------------------------------------------------------------------------------------------------------------------------------------------------------------------------------------------------------------------------------------------------------------------------------------------------------------------------------------------------------------------------------------------------------------------------------------------------------------------------------------------------------------------------------------------------------------------------------------------------------------------------------------------------------------------------------------------------------------------------------------------------------------------------------------------------------------------------------------------------------------------------------------------------------------------------------------------------------------------------------------------------------------------------------------------------------------------------------------------------------------------------------------------------------------------------------------------------------------------------------------------------------------------------------------------------------------------------------------------------------------------------------------------------------------------------------------------------------------------------------------------------------------------------------------------------------------------------------|--|
|                     | Activity Report                                                                                                                                                                                                                                                                                                                                                                                                                                                                                                                                                                                                                                                                                                                                                                                                                                                                                                                                                                                                                                                                                                                                                                                                                                                                                                                                                                                                                                                                                                                                                                                                                                                                                                                                  |  |
| Name of Activity    | Geological Survey of India (GSI)                                                                                                                                                                                                                                                                                                                                                                                                                                                                                                                                                                                                                                                                                                                                                                                                                                                                                                                                                                                                                                                                                                                                                                                                                                                                                                                                                                                                                                                                                                                                                                                                                                                                                                                 |  |
| Title               | Azadi ka Amrita Mahotasav                                                                                                                                                                                                                                                                                                                                                                                                                                                                                                                                                                                                                                                                                                                                                                                                                                                                                                                                                                                                                                                                                                                                                                                                                                                                                                                                                                                                                                                                                                                                                                                                                                                                                                                        |  |
| Date                | 15 July 2022                                                                                                                                                                                                                                                                                                                                                                                                                                                                                                                                                                                                                                                                                                                                                                                                                                                                                                                                                                                                                                                                                                                                                                                                                                                                                                                                                                                                                                                                                                                                                                                                                                                                                                                                     |  |
| Venue               | GSI Museum, Jhalana Dungri, Jaipur                                                                                                                                                                                                                                                                                                                                                                                                                                                                                                                                                                                                                                                                                                                                                                                                                                                                                                                                                                                                                                                                                                                                                                                                                                                                                                                                                                                                                                                                                                                                                                                                                                                                                                               |  |
| Organized by        | Internal Quality Assurance Cell (IQAC) & NSS                                                                                                                                                                                                                                                                                                                                                                                                                                                                                                                                                                                                                                                                                                                                                                                                                                                                                                                                                                                                                                                                                                                                                                                                                                                                                                                                                                                                                                                                                                                                                                                                                                                                                                     |  |
| Faculty Coordinator | Mr.Sudhir Verma                                                                                                                                                                                                                                                                                                                                                                                                                                                                                                                                                                                                                                                                                                                                                                                                                                                                                                                                                                                                                                                                                                                                                                                                                                                                                                                                                                                                                                                                                                                                                                                                                                                                                                                                  |  |
| Resource Person     | Mr. Alok                                                                                                                                                                                                                                                                                                                                                                                                                                                                                                                                                                                                                                                                                                                                                                                                                                                                                                                                                                                                                                                                                                                                                                                                                                                                                                                                                                                                                                                                                                                                                                                                                                                                                                                                         |  |
| Activity -Incharge  | Dr.Prerna Sharma                                                                                                                                                                                                                                                                                                                                                                                                                                                                                                                                                                                                                                                                                                                                                                                                                                                                                                                                                                                                                                                                                                                                                                                                                                                                                                                                                                                                                                                                                                                                                                                                                                                                                                                                 |  |
| Event Summary       | The visit of NSS volunteers to the Geological Survey of India (GSI) in Dungri, Jaipur, during the Amrit Mahotsav of Independence is a noteworthy initiative. Here are some key points highlighting its significance:  1. Educational Experience: Visiting an institution like GSI provides NSS volunteers with an educational experience, allowing them to learn about the field of geology and its significance in various sectors, including infrastructure, natural resource management, and disaster risk reduction.  2. Amrit Mahotsav of Independence: The visit aligns with the celebration of the Amrit Mahotsav of Independence, commemorating 75 years of India's freedom. It serves as an opportunity to connect with India's rich history and progress in various fields.  3. Promoting Science and Research: GSI plays a crucial role in geological research and mapping. The visit may inspire young volunteers to explore careers in science and research, contributing to the nation's scientific advancement.  4. Awareness and Education: NSS volunteers can gain insights into the geological aspects of their region, including natural resources, environmental issues, and geohazards. This knowledge can be shared with the community, promoting awareness and education.  5. Hands-On Learning: Visits to institutions like GSI offer hands-on learning experiences, allowing volunteers to engage with geological equipment, specimens, and experts, which can enhance their understanding of the subject.  6. Career Exploration: For those interested in geology or related fields, the visit may serve as a valuable opportunity to explore potential career paths and gain insights into the practical applications |  |
|                     | of geology.  7. Networking: Interacting with professionals and researchers at GSI can lead to valuable networking opportunities, potentially opening doors for future collaborations and educational pursuits.  8. Patriotic Connection: Visiting GSI during the Amrit Mahotsav of Independence fosters a sense of patriotism and appreciation for                                                                                                                                                                                                                                                                                                                                                                                                                                                                                                                                                                                                                                                                                                                                                                                                                                                                                                                                                                                                                                                                                                                                                                                                                                                                                                                                                                                               |  |