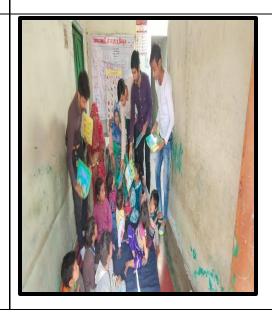

#### **NOTICE**

It is to inform the students of all the streams that Awareness Program on International Literacy Day will be organized on September 08, 2022. Attendance is mandatory.

Activity: Awareness Program on International Literacy Day

Date: September 08, 2022

Time: 2 pm to 5 pm

Coordinator: Mr. Sudhir Verma

Venue: Govt. School, Aangan Bari Jaipur

Organized by: IQAC & NSS

Principal -

#### Copy to

- IQAC Head
- Dean/HOD'S
- All concerned Department

Kafila IQAC HEAD JAIPUR )

(Affiliated to the University of Rajasthan)

| Internal Quality Assurance Cell (IQAC) Activity Report |                                                                                                                                                                                                                                                                 |  |
|--------------------------------------------------------|-----------------------------------------------------------------------------------------------------------------------------------------------------------------------------------------------------------------------------------------------------------------|--|
|                                                        |                                                                                                                                                                                                                                                                 |  |
| Title                                                  | International Literacy Day                                                                                                                                                                                                                                      |  |
| Date                                                   | 8 September 2022                                                                                                                                                                                                                                                |  |
| Venue                                                  | Govt. School, Aangan Bari Jaipur                                                                                                                                                                                                                                |  |
| Organized by                                           | Internal Quality Assurance Cell (IQAC) & NSS                                                                                                                                                                                                                    |  |
| Faculty<br>Coordinator                                 | Mr.Sudhir Verma                                                                                                                                                                                                                                                 |  |
| Resource Person                                        | Asha Sahoyogini                                                                                                                                                                                                                                                 |  |
| Activity -                                             | Dr. Monika Sharma                                                                                                                                                                                                                                               |  |
| Incharge Event Summary                                 | Celebrating International Literacy Day by raising awareness about the importance                                                                                                                                                                                |  |
| ·                                                      | of literacy and encouraging students to develop and improve their reading and writing skills is a meaningful and impactful initiative. Here are some key points highlighting the significance of such celebrations:                                             |  |
|                                                        | 1. <b>Global Awareness:</b> International Literacy Day is a global observance recognized by UNESCO. Celebrating it demonstrates a commitment to addressing literacy issues on a global scale.                                                                   |  |
|                                                        | <ol> <li>Empowering Individuals: Literacy is a fundamental skill that empowers<br/>individuals to access information, education, and opportunities. Raising<br/>awareness about literacy emphasizes its role in personal growth and<br/>development.</li> </ol> |  |
|                                                        | 3. Community and Societal Benefits: Literacy has far-reaching benefits for communities and societies, including improved economic prospects, reduced poverty, enhanced civic engagement, and better health outcomes.                                            |  |
|                                                        | 4. <b>Educational Promotion:</b> The celebration serves as an educational opportunity, educating students about the importance of literacy and its impact on their lives.                                                                                       |  |
|                                                        | <ol> <li>Skill Development: Encouraging students to develop and improve their<br/>reading and writing skills is essential for their academic success and future<br/>prospects.</li> </ol>                                                                       |  |
|                                                        | 6. <b>Motivation:</b> Motivating students to embrace literacy can inspire a love for reading and writing, which can lead to a lifelong habit of learning.                                                                                                       |  |
|                                                        | 7. <b>Breaking Barriers:</b> Literacy can be a tool for breaking down barriers to education and social inclusion. Celebrating International Literacy Day promotes inclusivity and equal access to learning opportunities.                                       |  |