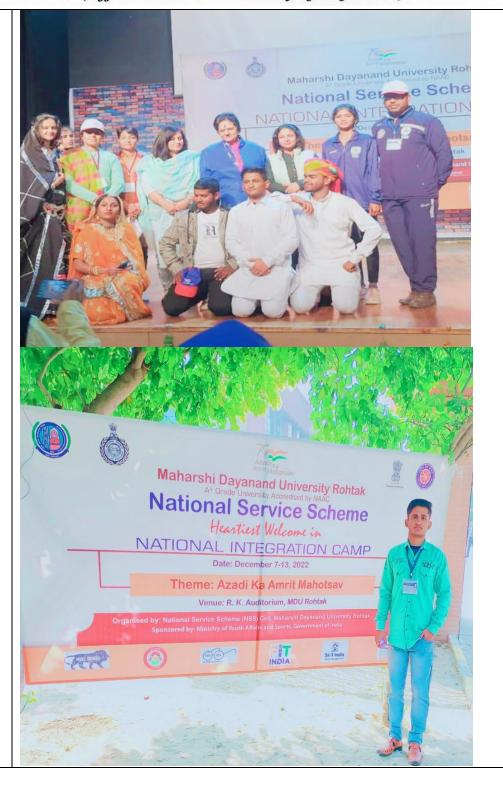

#### Activity Report 2021-2022

| S.No | Name of Activity                                             | No. of Students<br>Enrolled |
|------|--------------------------------------------------------------|-----------------------------|
| 1.   | COVID-19 vaccination Program                                 | 51                          |
| 2.   | Plantation Program                                           | 58                          |
| 3.   | Road Safety Awareness Program                                | 115                         |
| 4.   | A Plantation Programme                                       | 55                          |
| 5.   | National Integration Camp 2022                               | 39                          |
| 6.   | Seminar on Dr B R Ambedkar's Life and Works: Role of Youth   | 39                          |
| 7.   | Plantation & Cleanliness Campaign for environment protection | 58                          |