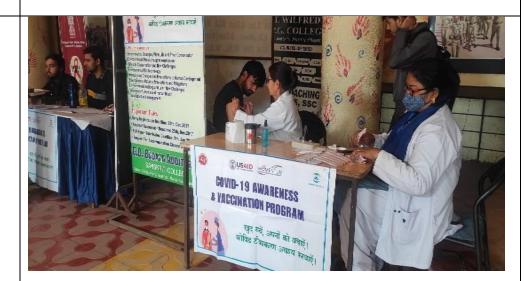

#### **NOTICE**

It is to inform the students of all the streams that COVID-19 Vaccination Program will be organized on December 24, 2021. Attendance is mandatory.

Activity: COVID-19 Vaccination Programme

Date: December 24, 2021

Time: 8 am to 4 pm

Coordinator: Mr. Sudhir Verma

Venue: Saket Hospital Jaipur

Organized by: IQAC & NSS

Principal

#### Copy to

- IQAC Head
- Dean/HOD's
- All concerned Department

Kafila IQAC HEAD JAIPUR )

(Affiliated to the University of Rajasthan)

| Internal Quality Assurance Cell (IQAC) |                                                                                                                                                                                                                                            |  |  |  |
|----------------------------------------|--------------------------------------------------------------------------------------------------------------------------------------------------------------------------------------------------------------------------------------------|--|--|--|
| Activity Report                        |                                                                                                                                                                                                                                            |  |  |  |
| Name of Activity                       | COVID-19 vaccination Programme                                                                                                                                                                                                             |  |  |  |
| Title                                  | Covid vaccinations awareness                                                                                                                                                                                                               |  |  |  |
| Date                                   | 24 December 2021                                                                                                                                                                                                                           |  |  |  |
| Venue                                  | Saket Hospital Jaipur                                                                                                                                                                                                                      |  |  |  |
| Organized by                           | Internal Quality Assurance Cell (IQAC) & NSS                                                                                                                                                                                               |  |  |  |
| <b>Faculty Coordinator</b>             | Mr.Sudhir Verma                                                                                                                                                                                                                            |  |  |  |
| Resource Person                        | Dr.Anil Sharma                                                                                                                                                                                                                             |  |  |  |
| Activity -Incharge                     | Dr.Monika Sharma                                                                                                                                                                                                                           |  |  |  |
| Event Summary                          | The NSS unit's program aimed at raising awareness about the COVID-19 vaccine is a timely and important initiative. Here are some key points                                                                                                |  |  |  |
|                                        | highlighting its significance:                                                                                                                                                                                                             |  |  |  |
|                                        | 1. <b>Public Health Awareness:</b> The program addresses a critical aspect of public health by promoting awareness about the COVID-19                                                                                                      |  |  |  |
|                                        | vaccine. Such initiatives are essential in the fight against the                                                                                                                                                                           |  |  |  |
|                                        | pandemic.                                                                                                                                                                                                                                  |  |  |  |
|                                        | 2. Understanding Attitudes: The drive aimed to gain insights into people's attitudes regarding vaccination. Understanding public sentiment and concerns is crucial for designing effective vaccination                                     |  |  |  |
|                                        | campaigns.  3. Education: Educating the public about the COVID-19 vaccine, its safety, efficacy, and importance in controlling the spread of the virus is a primary objective. Accurate information is vital for informed decision-making. |  |  |  |
|                                        | 4. <b>Decision-Making Factors:</b> Identifying the factors that influence individuals' decisions about vaccination is important. This information can help address misconceptions and concerns effectively.                                |  |  |  |
|                                        | 5. Community Engagement: Involving the community in discussions about vaccination fosters a sense of collective responsibility. It encourages individuals to make informed choices that benefit both                                       |  |  |  |
|                                        | themselves and the community at large.                                                                                                                                                                                                     |  |  |  |
|                                        | 6. <b>Pandemic Response:</b> Vaccination is a critical tool in the pandemic response. Raising awareness and addressing concerns can help                                                                                                   |  |  |  |