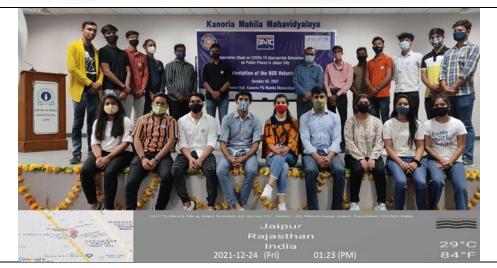

#### **NOTICE**

It is to inform the students of all the streams that COVID-19 Vaccination Program will be organized on December 24, 2021. Attendance is mandatory.

Activity: COVID-19 Vaccination Programme

Date: December 24, 2021

Time: 8 am to 4 pm

Coordinator: Mr. Sudhir Verma

Venue: Saket Hospital Jaipur

Organized by: IQAC & NSS

Principal

**Students** 

51

**Picture** 

Kafila IQAC HEAD

(Affiliated to the University of Rajasthan)

Kafila IQAC HEAD

Fareeda

Principal