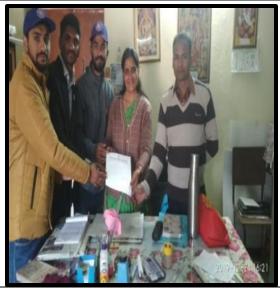

(Affiliated to the University of Rajasthan)

| Internal Quality Assurance Cell (IQAC) |                                                                                                                                                                                                                                                                                                                                                                                                                                                                                                                                                                                                                                                                                                                                                                                                                                                                                                                                           |  |  |
|----------------------------------------|-------------------------------------------------------------------------------------------------------------------------------------------------------------------------------------------------------------------------------------------------------------------------------------------------------------------------------------------------------------------------------------------------------------------------------------------------------------------------------------------------------------------------------------------------------------------------------------------------------------------------------------------------------------------------------------------------------------------------------------------------------------------------------------------------------------------------------------------------------------------------------------------------------------------------------------------|--|--|
| Activity Report                        |                                                                                                                                                                                                                                                                                                                                                                                                                                                                                                                                                                                                                                                                                                                                                                                                                                                                                                                                           |  |  |
| Name of Activity                       | Survey                                                                                                                                                                                                                                                                                                                                                                                                                                                                                                                                                                                                                                                                                                                                                                                                                                                                                                                                    |  |  |
| Title                                  | Survey by Rajasthan Police Academy                                                                                                                                                                                                                                                                                                                                                                                                                                                                                                                                                                                                                                                                                                                                                                                                                                                                                                        |  |  |
| Date                                   | 9 August 2018                                                                                                                                                                                                                                                                                                                                                                                                                                                                                                                                                                                                                                                                                                                                                                                                                                                                                                                             |  |  |
| Venue                                  | Rajasthan Police Academy Jaipur                                                                                                                                                                                                                                                                                                                                                                                                                                                                                                                                                                                                                                                                                                                                                                                                                                                                                                           |  |  |
| Organized by                           | Internal Quality Assurance Cell (IQAC) & NSS                                                                                                                                                                                                                                                                                                                                                                                                                                                                                                                                                                                                                                                                                                                                                                                                                                                                                              |  |  |
| Faculty                                | Mr. Sudhir Verma                                                                                                                                                                                                                                                                                                                                                                                                                                                                                                                                                                                                                                                                                                                                                                                                                                                                                                                          |  |  |
| Coordinator                            |                                                                                                                                                                                                                                                                                                                                                                                                                                                                                                                                                                                                                                                                                                                                                                                                                                                                                                                                           |  |  |
| Resource Person                        | Dr. Rajiv Gupta (Coordinator of CCP) and Mr. Praveen                                                                                                                                                                                                                                                                                                                                                                                                                                                                                                                                                                                                                                                                                                                                                                                                                                                                                      |  |  |
| Activity -Incharge                     | MS. Monika Sharma                                                                                                                                                                                                                                                                                                                                                                                                                                                                                                                                                                                                                                                                                                                                                                                                                                                                                                                         |  |  |
| Event Summary                          | It's great to hear about the collaboration between Jaipur Police, CCP (Community Policing Program), UNICEF, and NSS (National Service Scheme) for conducting a survey collaborations can often lead to valuable insights and contribute to the betterment of communities. In your description, it's mentioned that approximately 40 volunteers from your college were selected to conduct this survey. This is a positive initiative, as volunteers play a crucial role in gathering data and information for various social and public service projects.  If you have specific questions or need further information about this survey, its objectives, findings, or any other details, I recommend reaching out to the organizing entities involved, such as Jaipur Police, CCP, UNICEF, or your college's NSS program. They should be able to provide you with more information about the survey's purpose, methodology, and outcomes. |  |  |
| Enrolled students                      | 65                                                                                                                                                                                                                                                                                                                                                                                                                                                                                                                                                                                                                                                                                                                                                                                                                                                                                                                                        |  |  |