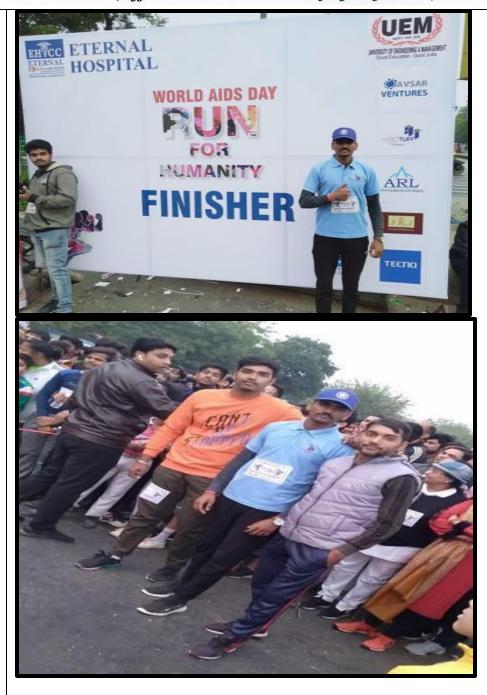

#### **NOTICE**

It is to inform the students of all the streams that a Life Bed" safety workshop will be organized on September 11, 2018. Attendance is mandatory.

Activity: Life Bed" safety workshop

Date: September 11, 2018

Time: 2 pm to 5 pm

Coordinator: Mr. Sudhir Verma

Venue: EHCC Hospital, Jaipur

Organized by: IQAC & NSS

Principal

|                        | Internal Quality Assurance Cell (IQAC)                                                                                                                                                                                                                                                                                                                                                                                                                                                                                                                                                                                                                                                                                                                                                                                                                                                                                                                                                                                        |
|------------------------|-------------------------------------------------------------------------------------------------------------------------------------------------------------------------------------------------------------------------------------------------------------------------------------------------------------------------------------------------------------------------------------------------------------------------------------------------------------------------------------------------------------------------------------------------------------------------------------------------------------------------------------------------------------------------------------------------------------------------------------------------------------------------------------------------------------------------------------------------------------------------------------------------------------------------------------------------------------------------------------------------------------------------------|
|                        | Activity Report                                                                                                                                                                                                                                                                                                                                                                                                                                                                                                                                                                                                                                                                                                                                                                                                                                                                                                                                                                                                               |
| Name of<br>Activity    | One-Day day Training program                                                                                                                                                                                                                                                                                                                                                                                                                                                                                                                                                                                                                                                                                                                                                                                                                                                                                                                                                                                                  |
| Title                  | "Life Bed" safety workshop                                                                                                                                                                                                                                                                                                                                                                                                                                                                                                                                                                                                                                                                                                                                                                                                                                                                                                                                                                                                    |
| Date                   | 11 September 2018                                                                                                                                                                                                                                                                                                                                                                                                                                                                                                                                                                                                                                                                                                                                                                                                                                                                                                                                                                                                             |
| Venue                  | EHCC Hospital, Jaipur                                                                                                                                                                                                                                                                                                                                                                                                                                                                                                                                                                                                                                                                                                                                                                                                                                                                                                                                                                                                         |
| Organized by           | Internal Quality Assurance Cell (IQAC) & NSS                                                                                                                                                                                                                                                                                                                                                                                                                                                                                                                                                                                                                                                                                                                                                                                                                                                                                                                                                                                  |
| Faculty<br>Coordinator | Mr. Sudhir Verma                                                                                                                                                                                                                                                                                                                                                                                                                                                                                                                                                                                                                                                                                                                                                                                                                                                                                                                                                                                                              |
| Resource<br>Person     | Dr.A.K.Goyal                                                                                                                                                                                                                                                                                                                                                                                                                                                                                                                                                                                                                                                                                                                                                                                                                                                                                                                                                                                                                  |
| Activity -<br>Incharge | Dr. Monika Sharma                                                                                                                                                                                                                                                                                                                                                                                                                                                                                                                                                                                                                                                                                                                                                                                                                                                                                                                                                                                                             |
| Event<br>Summary       | It's excellent to hear about the organization of a one-day training program in CPR (Cardio-Pulmonary Resuscitation) at Eternal Hospital for college students. CPR training is a valuable skill that can save lives in emergency situations. Additionally, the inclusion of training for the "Life Bed" safety program and recognition as Good Samaritans adds further importance to this initiative. Here's a breakdown of the key elements:  CPR Training: CPR is a life-saving technique that involves chest compressions and rescue breaths. Training in CPR equips individuals with the skills needed to respond effectively in cases of cardiac arrest or other medical emergencies.  Life Bed Safety Program: The "Life Bed" safety program likely focuses on safety measures within a hospital or healthcare setting. It's essential to ensure that both patients and healthcare professionals are aware of and adhere to safety protocols.  Appreciation as Good Samaritans: Being recognized as Good Samaritans is a |
|                        | commendable acknowledgment of the students' willingness to help others in need. The term "Good Samaritan" refers to individuals who selflessly assist and provide aid to those in distress.  Overall, this initiative not only provides valuable life-saving skills to the students but also promotes a culture of safety and responsibility in healthcare settings. If you have any specific questions or need further information about this training program or the "Life Bed" safety program, you can contact Eternal Hospital or the organizing institution for more details.                                                                                                                                                                                                                                                                                                                                                                                                                                            |
| Enrolled students      | 68                                                                                                                                                                                                                                                                                                                                                                                                                                                                                                                                                                                                                                                                                                                                                                                                                                                                                                                                                                                                                            |