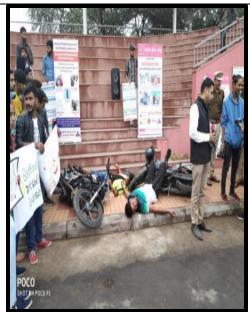

#### **NOTICE**

It is to inform the students of all the streams that a One day Seminar on Road Safety will be organized on August 26, 2018. Attendance is mandatory.

Activity: One Day Seminar Road Safety

Date: August 26, 2018

Time: 1 PM TO 3 PM

Coordinator: Mr. Sudhir Verma

Venue: CLG Shipra Path Thana

Organized by: IQAC & NSS

Principal

(Affiliated to the University of Rajasthan)

| Internal Quality Assurance Cell (IQAC) |                                                                                                                                                                                                                                                                                                                                                                                                                                                                                                                                                                                                                     |  |  |  |
|----------------------------------------|---------------------------------------------------------------------------------------------------------------------------------------------------------------------------------------------------------------------------------------------------------------------------------------------------------------------------------------------------------------------------------------------------------------------------------------------------------------------------------------------------------------------------------------------------------------------------------------------------------------------|--|--|--|
| Activity Report                        |                                                                                                                                                                                                                                                                                                                                                                                                                                                                                                                                                                                                                     |  |  |  |
| Name of Activity                       | One day Seminar                                                                                                                                                                                                                                                                                                                                                                                                                                                                                                                                                                                                     |  |  |  |
| Title                                  | Road Safety Campaign                                                                                                                                                                                                                                                                                                                                                                                                                                                                                                                                                                                                |  |  |  |
| Date                                   | 26 August 2018                                                                                                                                                                                                                                                                                                                                                                                                                                                                                                                                                                                                      |  |  |  |
| Venue                                  | CLG Shipra Path Thana Jaipur                                                                                                                                                                                                                                                                                                                                                                                                                                                                                                                                                                                        |  |  |  |
| Organized by                           | Internal Quality Assurance Cell (IQAC) & NSS                                                                                                                                                                                                                                                                                                                                                                                                                                                                                                                                                                        |  |  |  |
| Faculty                                | Mr.Sudhir Verma                                                                                                                                                                                                                                                                                                                                                                                                                                                                                                                                                                                                     |  |  |  |
| Coordinator                            |                                                                                                                                                                                                                                                                                                                                                                                                                                                                                                                                                                                                                     |  |  |  |
| Resource Person                        | CI, Shipra Path Thana Mansarovar                                                                                                                                                                                                                                                                                                                                                                                                                                                                                                                                                                                    |  |  |  |
| Activity -                             | Dr. Monika Sharma                                                                                                                                                                                                                                                                                                                                                                                                                                                                                                                                                                                                   |  |  |  |
| Incharge                               |                                                                                                                                                                                                                                                                                                                                                                                                                                                                                                                                                                                                                     |  |  |  |
| Event Summary                          | It's great to hear about initiatives like the Road Safety Campaign conducted by Mansarovar Police in collaboration with CLG (Community Liaison Group). Road safety campaigns are essential for creating awareness and promoting responsible behavior among road users. In this seminar, it appears that Mansarovar Police took the opportunity to educate participants about the importance of traffic rules and the significance of adhering to them.                                                                                                                                                              |  |  |  |
|                                        | Such seminars typically cover a range of topics, including:                                                                                                                                                                                                                                                                                                                                                                                                                                                                                                                                                         |  |  |  |
|                                        | Traffic Rules and Regulations: These sessions often provide information on traffic rules and regulations that road users should follow to ensure safety.  Safe Driving Practices: Seminars may emphasize safe driving practices, such as maintaining a safe following distance, avoiding distracted driving, and obeying speed limits.  Pedestrian Safety: Pedestrian safety is also an important aspect of road safety campaigns. Participants are usually educated on how to safely cross roads and use pedestrian crossings.  Importance of Seat Belts and Helmets: The use of seat belts in cars and helmets on |  |  |  |
|                                        | Importance of Seat Belts and Helmets: The use of seat belts in cars and helmets on motorcycles is crucial for reducing injuries in accidents.  Drunk Driving and Substance Abuse: Awareness about the dangers of drunk driving and the use of substances while driving is often a key message in road safety campaigns.  Public Awareness: Seminars like these aim to raise public awareness about the consequences of traffic violations and the importance of responsible behavior on the road.                                                                                                                   |  |  |  |

Kafila

JAIPUR CO

Or. Anupama Parasha

(Affiliated to the University of Rajasthan)

|          | If you have any specific questions about the seminar, its content, or any other related |  |  |
|----------|-----------------------------------------------------------------------------------------|--|--|
|          | information, you may consider reaching out to the Mansarovar Police or CLG for          |  |  |
|          | further details or resources related to the Road Safety Campaign. They should be able   |  |  |
|          | to provide you with additional information and materials related to this important      |  |  |
|          | initiative                                                                              |  |  |
| Enrolled | 51                                                                                      |  |  |
| students |                                                                                         |  |  |
| Picture  |                                                                                         |  |  |