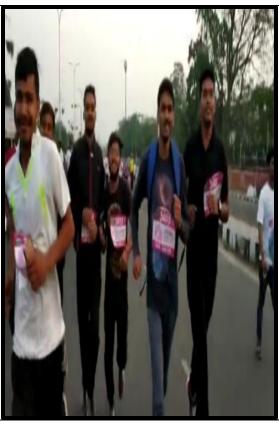

#### Activity Report 2018-2019

| S.No | Name of Activity                        | No. of Students Enrolled |
|------|-----------------------------------------|--------------------------|
| 1.   | A Survey by Rajasthan Police Academy    | 65                       |
| 2.   | One Day Seminar Road Safety             | 51                       |
| 3.   | Life Bed" safety workshop               | 68                       |
| 4.   | Blood Donation Camp                     | 32                       |
| 5.   | Blood Donation Programme                | 64                       |
| 6.   | Jaipur Marathon                         | 22                       |
| 7.   | Cloth Donation Programme                | 64                       |
| 8.   | Awareness Program                       | 65                       |
| 9.   | Traffic Rules Awareness campaign        | 64                       |
| 10.  | Awareness program for skill development | 64                       |
| 11.  | Nukkad Natak                            | 31                       |
| 12.  | Talk Show                               | 58                       |
| 13.  | Exhibition on Industrial Waste Material | 49                       |