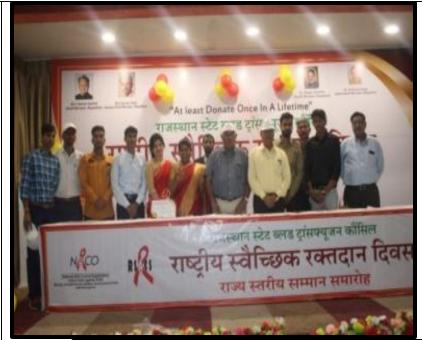

#### Copy to

- IQAC Head
- Dean/HoD's
- All concerned Department

Kafila

JAIPUR S

Orincipal
(Dr. Anupama Parasha
Wilfred's P.G. Coller

(Affiliated to the University of Rajasthan)

|                                                                                                                                                                                                            | Internal Quality Assurance Cell (IQAC)                                                                                                                                    |
|------------------------------------------------------------------------------------------------------------------------------------------------------------------------------------------------------------|---------------------------------------------------------------------------------------------------------------------------------------------------------------------------|
|                                                                                                                                                                                                            | Activity Report                                                                                                                                                           |
| Name of                                                                                                                                                                                                    | Blood Donation Camp                                                                                                                                                       |
| Activity                                                                                                                                                                                                   |                                                                                                                                                                           |
| Title NSS day                                                                                                                                                                                              |                                                                                                                                                                           |
| Date 24 September 2018                                                                                                                                                                                     |                                                                                                                                                                           |
| Venue Saket Hospital, Jaipur                                                                                                                                                                               |                                                                                                                                                                           |
| Organized by Internal Quality Assurance Cell (IQAC) & NSS                                                                                                                                                  |                                                                                                                                                                           |
| Faculty Mr.Sudhir Verma                                                                                                                                                                                    |                                                                                                                                                                           |
| Coordinator                                                                                                                                                                                                |                                                                                                                                                                           |
| Resource                                                                                                                                                                                                   | Mr. S.P. Bhatnagar, Regional Director of NSS Rajasthan                                                                                                                    |
| Person                                                                                                                                                                                                     |                                                                                                                                                                           |
| Activity -                                                                                                                                                                                                 | Ms. Monika Sharma                                                                                                                                                         |
| Incharge                                                                                                                                                                                                   |                                                                                                                                                                           |
| Event                                                                                                                                                                                                      | It's wonderful to hear about the Blood Donation Camp organized on the occasion of                                                                                         |
| NSS (National Service Scheme) Day on your campus by HCG Blood Bank. Blood are essential for ensuring a steady supply of blood for medical treatments and ensuring additional information about this event: |                                                                                                                                                                           |
|                                                                                                                                                                                                            | NSS Day: NSS Day is celebrated to commemorate the establishment of the National                                                                                           |
| Service Scheme, which is a prominent youth service program in India. It encountries                                                                                                                        |                                                                                                                                                                           |
| students to engage in community service and social activities.                                                                                                                                             |                                                                                                                                                                           |
| <b>Blood Donation Camp:</b> Blood donation camps are events where individuals volumblood. These camps are crucial for maintaining an adequate and safe blood supply for                                    |                                                                                                                                                                           |
|                                                                                                                                                                                                            | patients in need of transfusions.                                                                                                                                         |
|                                                                                                                                                                                                            | <b>60 Units of Blood Collected:</b> The collection of around 60 units of blood is a significant achievement. Each unit of donated blood can save multiple lives, and this |
|                                                                                                                                                                                                            | demonstrates the generosity and willingness of the participants to contribute to                                                                                          |
|                                                                                                                                                                                                            | the well-being of others.                                                                                                                                                 |
|                                                                                                                                                                                                            | Blood donation camps not only provide a vital resource for healthcare but also promote                                                                                    |

(Affiliated to the University of Rajasthan)

a sense of social responsibility and community engagement among participants. It's a commendable initiative that can have a lasting impact on the health and well-being of individuals in need of blood transfusions. If you have any specific questions or need further information about this event, you can contact HCG Blood Bank or the NSS coordinator at your college for additional details.