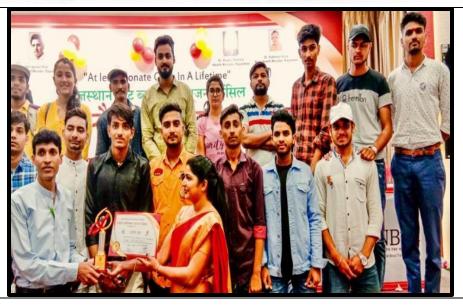

(Affiliated to the University of Rajasthan)

| Internal Quality Assurance Cell (IQAC) |                                                                                                                                                                                                                                                                                                                                                                                                                                                                                                                                                                                                                                                                                                                                                                                                                                                                                                                                           |  |  |
|----------------------------------------|-------------------------------------------------------------------------------------------------------------------------------------------------------------------------------------------------------------------------------------------------------------------------------------------------------------------------------------------------------------------------------------------------------------------------------------------------------------------------------------------------------------------------------------------------------------------------------------------------------------------------------------------------------------------------------------------------------------------------------------------------------------------------------------------------------------------------------------------------------------------------------------------------------------------------------------------|--|--|
| Activity Report                        |                                                                                                                                                                                                                                                                                                                                                                                                                                                                                                                                                                                                                                                                                                                                                                                                                                                                                                                                           |  |  |
| Name of Activity                       | Survey                                                                                                                                                                                                                                                                                                                                                                                                                                                                                                                                                                                                                                                                                                                                                                                                                                                                                                                                    |  |  |
| Title                                  | Survey by Rajasthan Police Academy                                                                                                                                                                                                                                                                                                                                                                                                                                                                                                                                                                                                                                                                                                                                                                                                                                                                                                        |  |  |
| Date                                   | 9 August 2018                                                                                                                                                                                                                                                                                                                                                                                                                                                                                                                                                                                                                                                                                                                                                                                                                                                                                                                             |  |  |
| Venue                                  | Rajasthan Police Academy Jaipur                                                                                                                                                                                                                                                                                                                                                                                                                                                                                                                                                                                                                                                                                                                                                                                                                                                                                                           |  |  |
| Organized by                           | Internal Quality Assurance Cell (IQAC) & NSS                                                                                                                                                                                                                                                                                                                                                                                                                                                                                                                                                                                                                                                                                                                                                                                                                                                                                              |  |  |
| Faculty                                | Mr. Sudhir Verma                                                                                                                                                                                                                                                                                                                                                                                                                                                                                                                                                                                                                                                                                                                                                                                                                                                                                                                          |  |  |
| Coordinator                            |                                                                                                                                                                                                                                                                                                                                                                                                                                                                                                                                                                                                                                                                                                                                                                                                                                                                                                                                           |  |  |
| Resource Person                        | Dr. Rajiv Gupta (Coordinator of CCP) and Mr. Praveen                                                                                                                                                                                                                                                                                                                                                                                                                                                                                                                                                                                                                                                                                                                                                                                                                                                                                      |  |  |
| Activity -Incharge                     | MS. Monika Sharma                                                                                                                                                                                                                                                                                                                                                                                                                                                                                                                                                                                                                                                                                                                                                                                                                                                                                                                         |  |  |
| Event Summary                          | It's great to hear about the collaboration between Jaipur Police, CCP (Community Policing Program), UNICEF, and NSS (National Service Scheme) for conducting a survey collaborations can often lead to valuable insights and contribute to the betterment of communities. In your description, it's mentioned that approximately 40 volunteers from your college were selected to conduct this survey. This is a positive initiative, as volunteers play a crucial role in gathering data and information for various social and public service projects.  If you have specific questions or need further information about this survey, its objectives, findings, or any other details, I recommend reaching out to the organizing entities involved, such as Jaipur Police, CCP, UNICEF, or your college's NSS program. They should be able to provide you with more information about the survey's purpose, methodology, and outcomes. |  |  |
| Enrolled students                      | 65                                                                                                                                                                                                                                                                                                                                                                                                                                                                                                                                                                                                                                                                                                                                                                                                                                                                                                                                        |  |  |