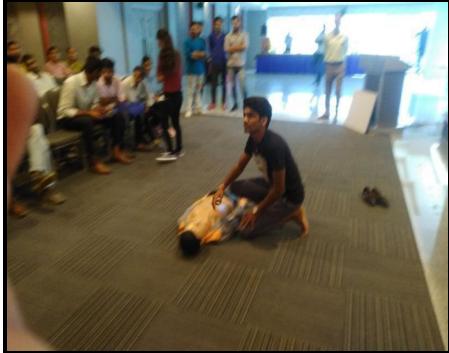

|                        | Internal Quality Assurance Cell (IQAC)                                                                                                                                                                                                                                                                                                                                                                                                                                                                                                                                                                                                                                                                                                                                                                                                                                                                                                                                                                                        |
|------------------------|-------------------------------------------------------------------------------------------------------------------------------------------------------------------------------------------------------------------------------------------------------------------------------------------------------------------------------------------------------------------------------------------------------------------------------------------------------------------------------------------------------------------------------------------------------------------------------------------------------------------------------------------------------------------------------------------------------------------------------------------------------------------------------------------------------------------------------------------------------------------------------------------------------------------------------------------------------------------------------------------------------------------------------|
|                        | Activity Report                                                                                                                                                                                                                                                                                                                                                                                                                                                                                                                                                                                                                                                                                                                                                                                                                                                                                                                                                                                                               |
| Name of<br>Activity    | One-Day day Training program                                                                                                                                                                                                                                                                                                                                                                                                                                                                                                                                                                                                                                                                                                                                                                                                                                                                                                                                                                                                  |
| Title                  | "Life Bed" safety workshop                                                                                                                                                                                                                                                                                                                                                                                                                                                                                                                                                                                                                                                                                                                                                                                                                                                                                                                                                                                                    |
| Date                   | 11 September 2018                                                                                                                                                                                                                                                                                                                                                                                                                                                                                                                                                                                                                                                                                                                                                                                                                                                                                                                                                                                                             |
| Venue                  | EHCC Hospital, Jaipur                                                                                                                                                                                                                                                                                                                                                                                                                                                                                                                                                                                                                                                                                                                                                                                                                                                                                                                                                                                                         |
| Organized by           | Internal Quality Assurance Cell (IQAC) & NSS                                                                                                                                                                                                                                                                                                                                                                                                                                                                                                                                                                                                                                                                                                                                                                                                                                                                                                                                                                                  |
| Faculty<br>Coordinator | Mr. Sudhir Verma                                                                                                                                                                                                                                                                                                                                                                                                                                                                                                                                                                                                                                                                                                                                                                                                                                                                                                                                                                                                              |
| Resource<br>Person     | Dr.A.K.Goyal                                                                                                                                                                                                                                                                                                                                                                                                                                                                                                                                                                                                                                                                                                                                                                                                                                                                                                                                                                                                                  |
| Activity -<br>Incharge | Dr. Monika Sharma                                                                                                                                                                                                                                                                                                                                                                                                                                                                                                                                                                                                                                                                                                                                                                                                                                                                                                                                                                                                             |
| Event<br>Summary       | It's excellent to hear about the organization of a one-day training program in CPR (Cardio-Pulmonary Resuscitation) at Eternal Hospital for college students. CPR training is a valuable skill that can save lives in emergency situations. Additionally, the inclusion of training for the "Life Bed" safety program and recognition as Good Samaritans adds further importance to this initiative. Here's a breakdown of the key elements:  CPR Training: CPR is a life-saving technique that involves chest compressions and rescue breaths. Training in CPR equips individuals with the skills needed to respond effectively in cases of cardiac arrest or other medical emergencies.  Life Bed Safety Program: The "Life Bed" safety program likely focuses on safety measures within a hospital or healthcare setting. It's essential to ensure that both patients and healthcare professionals are aware of and adhere to safety protocols.  Appreciation as Good Samaritans: Being recognized as Good Samaritans is a |
|                        | commendable acknowledgment of the students' willingness to help others in need. The term "Good Samaritan" refers to individuals who selflessly assist and provide aid to those in distress.  Overall, this initiative not only provides valuable life-saving skills to the students but also promotes a culture of safety and responsibility in healthcare settings. If you have any specific questions or need further information about this training program or the "Life Bed" safety program, you can contact Eternal Hospital or the organizing institution for more details.                                                                                                                                                                                                                                                                                                                                                                                                                                            |
| Enrolled students      | 68                                                                                                                                                                                                                                                                                                                                                                                                                                                                                                                                                                                                                                                                                                                                                                                                                                                                                                                                                                                                                            |