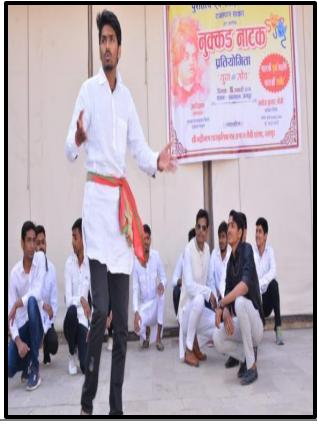

#### Activity Report 2018-2019

| S.No | Name of Activity                        | No. of Students Enrolled |
|------|-----------------------------------------|--------------------------|
| 1.   | A Survey by Rajasthan Police Academy    | 65                       |
| 2.   | One Day Seminar Road Safety             | 51                       |
| 3.   | Life Bed" safety workshop               | 68                       |
| 4.   | Blood Donation Camp                     | 32                       |
| 5.   | Blood Donation Programme                | 64                       |
| 6.   | Jaipur Marathon                         | 22                       |
| 7.   | Cloth Donation Programme                | 64                       |
| 8.   | Awareness Program                       | 65                       |
| 9.   | Traffic Rules Awareness campaign        | 64                       |
| 10.  | Awareness program for skill development | 64                       |
| 11.  | Nukkad Natak                            | 31                       |
| 12.  | Talk Show                               | 58                       |
| 13.  | Exhibition on Industrial Waste Material | 49                       |