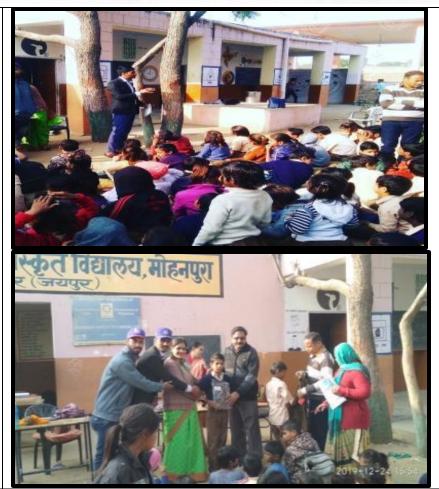

d to the University of Rajasthan)

event. Recognition from school leadership reinforces the value of community service and education.

5. **Community Engagement:** The event promotes community engagement by involving NSS volunteers in educational activities that benefit students and contribute to their overall development.

Overall, this activity reflects the dedication of NSS volunteers to making a positive impact on the education and personal development of students while promoting important societal values like cleanliness, digital literacy, physical fitness, and life skills. It's a commendable effort that benefits both the students and the community at large.

Enrolled students

64

**Picture** 





Kafila

JAIPUR S

Dr. Anupama Parasha



(Affiliated to the University of Rajasthan)



Kafila

JAIPUR OF

Or Anupama Parasha

St. WILFED'S 1436, 2986 EE-mail: stwiffredscollege comment com Website: www.stwilfredscollege.com Where the mind is without fear! Where the head is held high!!



(Affiliated to the University of Rajasthan)

| S. No. | Name of Students          | Signature       |
|--------|---------------------------|-----------------|
| 1      | VISHAL SHARMA             | Vilhel stebra   |
| 2      | VISHAL SINGH MEENA        | plemena         |
| 3      | VISHESH CHOUDHARY         | Parta extent    |
| 4      | VISHNU SHARMA             | Vishnisharra    |
| 5      | VISHNU SINGH NARUKA       | VISLUV          |
| 6      | VIVAN MEENA               | ीववान.          |
| 7      | VIVEK CHOUDHARY           | logen chas      |
| 8      | YAGYANARYAN GOUR          |