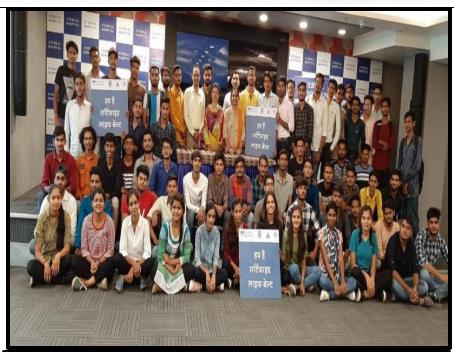

#### **NOTICE**

It is to inform the students of all the streams that a One day Seminar on Road Safety will be organized on August 26, 2018. Attendance is mandatory.

Activity: One Day Seminar Road Safety

Date: August 26, 2018

Time: 1 PM TO 3 PM

Coordinator: Mr. Sudhir Verma

Venue: CLG Shipra Path Thana

Organized by: IQAC & NSS

Principal

(Affiliated to the University of Rajasthan)

| Internal Quality Assurance Cell (IQAC) |                                                                                                                                                                                                                                                                                                                                                                                                                                                                                                                                                                                                                     |  |  |  |
|----------------------------------------|---------------------------------------------------------------------------------------------------------------------------------------------------------------------------------------------------------------------------------------------------------------------------------------------------------------------------------------------------------------------------------------------------------------------------------------------------------------------------------------------------------------------------------------------------------------------------------------------------------------------|--|--|--|
| Activity Report                        |                                                                                                                                                                                                                                                                                                                                                                                                                                                                                                                                                                                                                     |  |  |  |
| Name of Activity                       | One day Seminar                                                                                                                                                                                                                                                                                                                                                                                                                                                                                                                                                                                                     |  |  |  |
| Title                                  | Road Safety Campaign                                                                                                                                                                                                                                                                                                                                                                                                                                                                                                                                                                                                |  |  |  |
| Date                                   | 26 August 2018                                                                                                                                                                                                                                                                                                                                                                                                                                                                                                                                                                                                      |  |  |  |
| Venue                                  | CLG Shipra Path Thana Jaipur                                                                                                                                                                                                                                                                                                                                                                                                                                                                                                                                                                                        |  |  |  |
| Organized by                           | Internal Quality Assurance Cell (IQAC) & NSS                                                                                                                                                                                                                                                                                                                                                                                                                                                                                                                                                                        |  |  |  |
| Faculty                                | Mr.Sudhir Verma                                                                                                                                                                                                                                                                                                                                                                                                                                                                                                                                                                                                     |  |  |  |
| Coordinator                            |                                                                                                                                                                                                                                                                                                                                                                                                                                                                                                                                                                                                                     |  |  |  |
| Resource Person                        | CI, Shipra Path Thana Mansarovar                                                                                                                                                                                                                                                                                                                                                                                                                                                                                                                                                                                    |  |  |  |
| Activity -                             | Dr. Monika Sharma                                                                                                                                                                                                                                                                                                                                                                                                                                                                                                                                                                                                   |  |  |  |
| Incharge                               |                                                                                                                                                                                                                                                                                                                                                                                                                                                                                                                                                                                                                     |  |  |  |
| Event Summary                          | It's great to hear about initiatives like the Road Safety Campaign conducted by Mansarovar Police in collaboration with CLG (Community Liaison Group). Road safety campaigns are essential for creating awareness and promoting responsible behavior among road users. In this seminar, it appears that Mansarovar Police took the opportunity to educate participants about the importance of traffic rules and the significance of adhering to them.                                                                                                                                                              |  |  |  |
|                                        | Such seminars typically cover a range of topics, including:                                                                                                                                                                                                                                                                                                                                                                                                                                                                                                                                                         |  |  |  |
|                                        | Traffic Rules and Regulations: These sessions often provide information on traffic rules and regulations that road users should follow to ensure safety.  Safe Driving Practices: Seminars may emphasize safe driving practices, such as maintaining a safe following distance, avoiding distracted driving, and obeying speed limits.  Pedestrian Safety: Pedestrian safety is also an important aspect of road safety campaigns. Participants are usually educated on how to safely cross roads and use pedestrian crossings.  Importance of Seat Belts and Helmets: The use of seat belts in cars and helmets on |  |  |  |
|                                        | Importance of Seat Belts and Helmets: The use of seat belts in cars and helmets on motorcycles is crucial for reducing injuries in accidents.  Drunk Driving and Substance Abuse: Awareness about the dangers of drunk driving and the use of substances while driving is often a key message in road safety campaigns.  Public Awareness: Seminars like these aim to raise public awareness about the consequences of traffic violations and the importance of responsible behavior on the road.                                                                                                                   |  |  |  |

Kafila

JAIPUR CO

Or. Anupama Parasha

(Affiliated to the University of Rajasthan)

|          | If you have any specific questions about the seminar, its content, or any other related |  |  |
|----------|-----------------------------------------------------------------------------------------|--|--|
|          | information, you may consider reaching out to the Mansarovar Police or CLG for          |  |  |
|          | further details or resources related to the Road Safety Campaign. They should be able   |  |  |
|          | to provide you with additional information and materials related to this important      |  |  |
|          | initiative                                                                              |  |  |
| Enrolled | 51                                                                                      |  |  |
| students |                                                                                         |  |  |
| Picture  |                                                                                         |  |  |