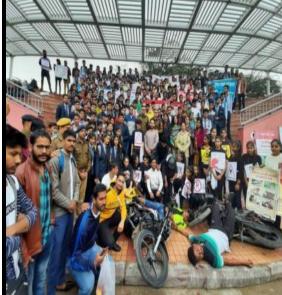

#### **NOTICE**

It is to inform the students of all the streams that a One day Seminar on Road Safety will be organized on August 26, 2018. Attendance is mandatory.

Activity: One Day Seminar Road Safety

Date: August 26, 2018

Time: 1 PM TO 3 PM

Coordinator: Mr. Sudhir Verma

Venue: CLG Shipra Path Thana

Organized by: IQAC & NSS

Principal

(Affiliated to the University of Rajasthan)

| Internal Quality Assurance Cell (IQAC) |                                                                                                                                                                                                                                                                                                                                                                                                                                                                                                                                                                                                                     |  |  |  |
|----------------------------------------|---------------------------------------------------------------------------------------------------------------------------------------------------------------------------------------------------------------------------------------------------------------------------------------------------------------------------------------------------------------------------------------------------------------------------------------------------------------------------------------------------------------------------------------------------------------------------------------------------------------------|--|--|--|
| Activity Report                        |                                                                                                                                                                                                                                                                                                                                                                                                                                                                                                                                                                                                                     |  |  |  |
| Name of Activity                       | One day Seminar                                                                                                                                                                                                                                                                                                                                                                                                                                                                                                                                                                                                     |  |  |  |
| Title                                  | Road Safety Campaign                                                                                                                                                                                                                                                                                                                                                                                                                                                                                                                                                                                                |  |  |  |
| Date                                   | 26 August 2018                                                                                                                                                                                                                                                                                                                                                                                                                                                                                                                                                                                                      |  |  |  |
| Venue                                  | CLG Shipra Path Thana Jaipur                                                                                                                                                                                                                                                                                                                                                                                                                                                                                                                                                                                        |  |  |  |
| Organized by                           | Internal Quality Assurance Cell (IQAC) & NSS                                                                                                                                                                                                                                                                                                                                                                                                                                                                                                                                                                        |  |  |  |
| Faculty                                | Mr.Sudhir Verma                                                                                                                                                                                                                                                                                                                                                                                                                                                                                                                                                                                                     |  |  |  |
| Coordinator                            |                                                                                                                                                                                                                                                                                                                                                                                                                                                                                                                                                                                                                     |  |  |  |
| Resource Person                        | CI, Shipra Path Thana Mansarovar                                                                                                                                                                                                                                                                                                                                                                                                                                                                                                                                                                                    |  |  |  |
| Activity -                             | Dr. Monika Sharma                                                                                                                                                                                                                                                                                                                                                                                                                                                                                                                                                                                                   |  |  |  |
| Incharge                               |                                                                                                                                                                                                                                                                                                                                                                                                                                                                                                                                                                                                                     |  |  |  |
| Event Summary                          | It's great to hear about initiatives like the Road Safety Campaign conducted by Mansarovar Police in collaboration with CLG (Community Liaison Group). Road safety campaigns are essential for creating awareness and promoting responsible behavior among road users. In this seminar, it appears that Mansarovar Police took the opportunity to educate participants about the importance of traffic rules and the significance of adhering to them.                                                                                                                                                              |  |  |  |
|                                        | Such seminars typically cover a range of topics, including:                                                                                                                                                                                                                                                                                                                                                                                                                                                                                                                                                         |  |  |  |
|                                        | Traffic Rules and Regulations: These sessions often provide information on traffic rules and regulations that road users should follow to ensure safety.  Safe Driving Practices: Seminars may emphasize safe driving practices, such as maintaining a safe following distance, avoiding distracted driving, and obeying speed limits.  Pedestrian Safety: Pedestrian safety is also an important aspect of road safety campaigns. Participants are usually educated on how to safely cross roads and use pedestrian crossings.  Importance of Seat Belts and Helmets: The use of seat belts in cars and helmets on |  |  |  |
|                                        | Importance of Seat Belts and Helmets: The use of seat belts in cars and helmets on motorcycles is crucial for reducing injuries in accidents.  Drunk Driving and Substance Abuse: Awareness about the dangers of drunk driving and the use of substances while driving is often a key message in road safety campaigns.  Public Awareness: Seminars like these aim to raise public awareness about the consequences of traffic violations and the importance of responsible behavior on the road.                                                                                                                   |  |  |  |

Kafila

JAIPUR CO

Or. Anupama Parasha

(Affiliated to the University of Rajasthan)

|          | If you have any specific questions about the seminar, its content, or any other related |  |  |
|----------|-----------------------------------------------------------------------------------------|--|--|
|          | information, you may consider reaching out to the Mansarovar Police or CLG for          |  |  |
|          | further details or resources related to the Road Safety Campaign. They should be able   |  |  |
|          | to provide you with additional information and materials related to this important      |  |  |
|          | initiative                                                                              |  |  |
| Enrolled | 51                                                                                      |  |  |
| students |                                                                                         |  |  |
| Picture  |                                                                                         |  |  |