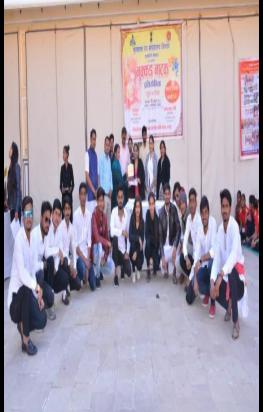

#### Activity Report 2018-2019

| S.No | Name of Activity                        | No. of Students Enrolled |
|------|-----------------------------------------|--------------------------|
| 1.   | A Survey by Rajasthan Police Academy    | 65                       |
| 2.   | One Day Seminar Road Safety             | 51                       |
| 3.   | Life Bed" safety workshop               | 68                       |
| 4.   | Blood Donation Camp                     | 32                       |
| 5.   | Blood Donation Programme                | 64                       |
| 6.   | Jaipur Marathon                         | 22                       |
| 7.   | Cloth Donation Programme                | 64                       |
| 8.   | Awareness Program                       | 65                       |
| 9.   | Traffic Rules Awareness campaign        | 64                       |
| 10.  | Awareness program for skill development | 64                       |
| 11.  | Nukkad Natak                            | 31                       |
| 12.  | Talk Show                               | 58                       |
| 13.  | Exhibition on Industrial Waste Material | 49                       |