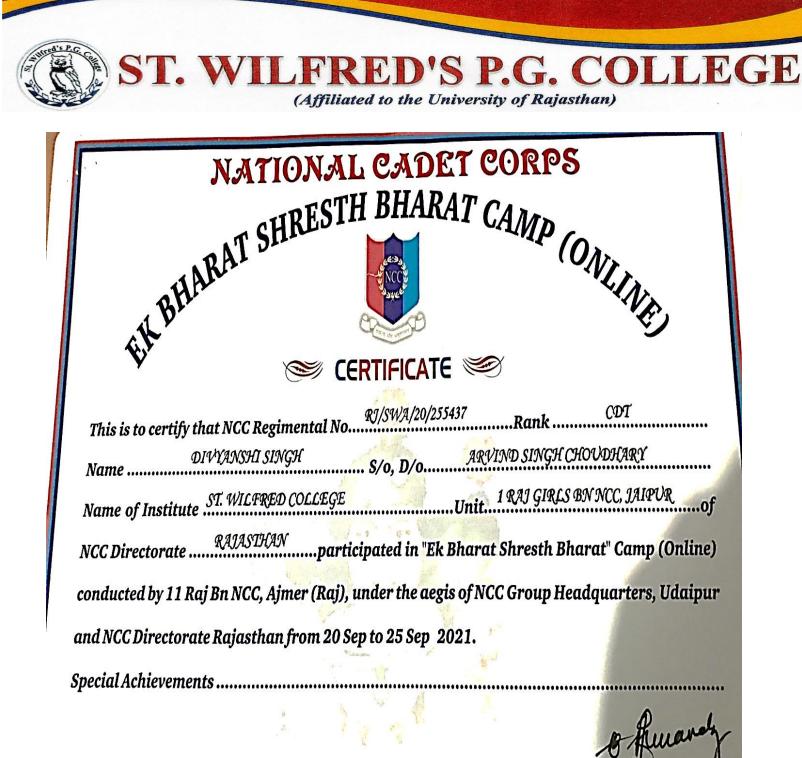

#### CAMP: EBSB (EK BHARAT SHRESTHA BHARAT CAMP ONLINE 2021) PLACE: NCC COMPLEX

#### DATE: 20 SEP 2021 to 25 SEP 2021

#### ABOUT MYSELF:

My name is cdt. Divyanshi singh (rj20swa/255437) associated with UNIT 1 RAJ GIRLS BN NCC, Jaipur, Rajasthan from St Wilfred college Jaipur. I joined NCC in year 2020 and finally in second year I got selected for "Ek Bharat Shrestha Bharat camp" below down here is my experience of **EK BHARAT SHRESTHA BHARAT CAMP ONLINE 2021** camp.