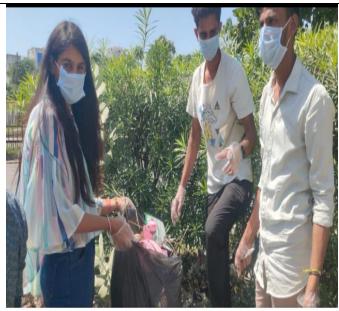

#### **NOTICE**

It is to inform the students of all the streams that Plantation Day will be organized on July 5, 2020. Attendance is mandatory.

Activity: Plantation Day

Date: July 5, 2020

Time: 7.30 am to 9 am

### Copy to

- IQAC Head
- Dean/Hod's
- All concerned Department

Kafila IQAC HEAD JAIPUR )

(Affiliated to the University of Rajasthan)

| Internal Quality Assurance Cell (IQAC) |                                                                                                                                                                                                                                                                                                                  |  |  |  |
|----------------------------------------|------------------------------------------------------------------------------------------------------------------------------------------------------------------------------------------------------------------------------------------------------------------------------------------------------------------|--|--|--|
| Activity Report                        |                                                                                                                                                                                                                                                                                                                  |  |  |  |
| Name of Activity                       | Plantation Day                                                                                                                                                                                                                                                                                                   |  |  |  |
| Title                                  | PlantationProgramme                                                                                                                                                                                                                                                                                              |  |  |  |
| Date                                   | 5 July 2020                                                                                                                                                                                                                                                                                                      |  |  |  |
| Venue                                  | St. Wilfred's PG College, Jaipur                                                                                                                                                                                                                                                                                 |  |  |  |
| Organized by                           | Internal Quality Assurance Cell (IQAC) & NSS                                                                                                                                                                                                                                                                     |  |  |  |
| Faculty                                | Mr.Sudhir Verma                                                                                                                                                                                                                                                                                                  |  |  |  |
| Coordinator                            |                                                                                                                                                                                                                                                                                                                  |  |  |  |
| Resource Person                        | Dr.Fareeda Hasani                                                                                                                                                                                                                                                                                                |  |  |  |
| Activity -                             | Dr.Monika Sharma                                                                                                                                                                                                                                                                                                 |  |  |  |
| Incharge                               |                                                                                                                                                                                                                                                                                                                  |  |  |  |
| Event Summary                          | The Plantation Day event successfully brought together the community to plant trees, raise awareness about environmental conservation, and foster a sense of collective responsibility. It aimed to create a lasting impact by promoting long-term tree care and environmental stewardship within the community. |  |  |  |
| Number of                              | 6                                                                                                                                                                                                                                                                                                                |  |  |  |
| students                               |                                                                                                                                                                                                                                                                                                                  |  |  |  |
| Participated                           |                                                                                                                                                                                                                                                                                                                  |  |  |  |