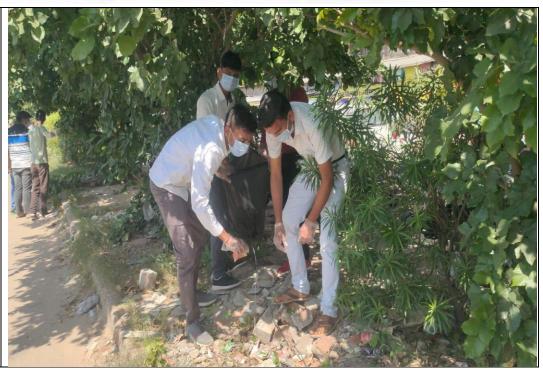

#### **NOTICE**

It is to inform the students of all the streams that Plantation Day will be organized on July 5, 2020. Attendance is mandatory.

Activity: Plantation Day

Date: July 5, 2020

Time: 7.30 am to 9 am

### Copy to

- IQAC Head
- Dean/Hod's
- All concerned Department

Kafila IQAC HEAD JAIPUR )

(Affiliated to the University of Rajasthan)

| Internal Quality Assurance Cell (IQAC) |                                                                                                                                                                                                                                                                                                                  |  |  |  |
|----------------------------------------|------------------------------------------------------------------------------------------------------------------------------------------------------------------------------------------------------------------------------------------------------------------------------------------------------------------|--|--|--|
| Activity Report                        |                                                                                                                                                                                                                                                                                                                  |  |  |  |
| Name of Activity                       | Plantation Day                                                                                                                                                                                                                                                                                                   |  |  |  |
| Title                                  | PlantationProgramme                                                                                                                                                                                                                                                                                              |  |  |  |
| Date                                   | 5 July 2020                                                                                                                                                                                                                                                                                                      |  |  |  |
| Venue                                  | St. Wilfred's PG College, Jaipur                                                                                                                                                                                                                                                                                 |  |  |  |
| Organized by                           | Internal Quality Assurance Cell (IQAC) & NSS                                                                                                                                                                                                                                                                     |  |  |  |
| Faculty                                | Mr.Sudhir Verma                                                                                                                                                                                                                                                                                                  |  |  |  |
| Coordinator                            |                                                                                                                                                                                                                                                                                                                  |  |  |  |
| Resource Person                        | Dr.Fareeda Hasani                                                                                                                                                                                                                                                                                                |  |  |  |
| Activity -                             | Dr.Monika Sharma                                                                                                                                                                                                                                                                                                 |  |  |  |
| Incharge                               |                                                                                                                                                                                                                                                                                                                  |  |  |  |
| Event Summary                          | The Plantation Day event successfully brought together the community to plant trees, raise awareness about environmental conservation, and foster a sense of collective responsibility. It aimed to create a lasting impact by promoting long-term tree care and environmental stewardship within the community. |  |  |  |
| Number of                              | 6                                                                                                                                                                                                                                                                                                                |  |  |  |
| students                               |                                                                                                                                                                                                                                                                                                                  |  |  |  |
| Participated                           |                                                                                                                                                                                                                                                                                                                  |  |  |  |