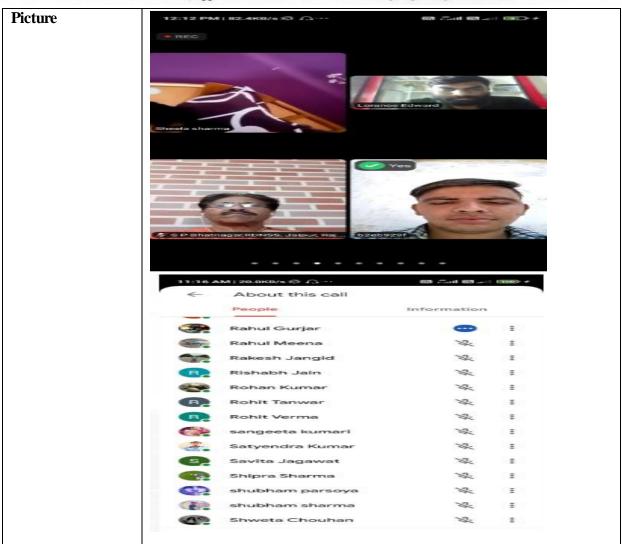

#### **NOTICE**

It is to inform the students of all the streams that One –Day Workshop (Virtual) will be organized on August 29, 2020. Attendance is mandatory.

Activity: One -Day Workshop (Virtual)

Date: August 29, 2020

Time: 2 pm to 5 pm

Coordinator: Mr. Sudhir Verma

Venue: College Campus

Organized by: IQAC & NSS

Principal

### Copy to

- IQAC Head
- Dean/Hod's
- All concerned Department

Kafila IQAC HEAD JAIPUR S

(Affiliated to the University of Rajasthan)

|                                      | Internal Quality Assurance Cell (IQAC)                                                                                                                                                                                                          |  |  |  |
|--------------------------------------|-------------------------------------------------------------------------------------------------------------------------------------------------------------------------------------------------------------------------------------------------|--|--|--|
| Activity Report                      |                                                                                                                                                                                                                                                 |  |  |  |
| Name of                              | One –Day Workshop (Virtual)                                                                                                                                                                                                                     |  |  |  |
| Activity                             |                                                                                                                                                                                                                                                 |  |  |  |
| Title                                | Teaching Methodology                                                                                                                                                                                                                            |  |  |  |
| Date                                 | 29th August 2020                                                                                                                                                                                                                                |  |  |  |
| Venue                                | St. Wilfred's PG College, Jaipur and SMS Stadium                                                                                                                                                                                                |  |  |  |
| Organized by                         | Internal Quality Assurance Cell (IQAC) & NSS                                                                                                                                                                                                    |  |  |  |
| Faculty                              | Mr.Sudhir Verma                                                                                                                                                                                                                                 |  |  |  |
| Coordinator                          |                                                                                                                                                                                                                                                 |  |  |  |
| Resource                             | Prof. Laxmi Sharma                                                                                                                                                                                                                              |  |  |  |
| Person                               |                                                                                                                                                                                                                                                 |  |  |  |
| Activity -                           | Mr. Sudhir Verma                                                                                                                                                                                                                                |  |  |  |
| Incharge                             |                                                                                                                                                                                                                                                 |  |  |  |
| Event                                | The workshop on effective teaching methodologies provided educators with                                                                                                                                                                        |  |  |  |
| Summary                              | practical tools and strategies to enhance student learning outcomes. By focusing on student-centered learning, technology integration, differentiation, assessment                                                                              |  |  |  |
|                                      | strategies, and cultivating positive classroom environments, participants gained valuable insights into creating engaging and inclusive learning experiences for their students. The event fostered professional growth and collaboration among |  |  |  |
|                                      | educators, ultimately contributing to the overall improvement of teaching and learning practices.                                                                                                                                               |  |  |  |
| Number of<br>faculty<br>Participated | 15                                                                                                                                                                                                                                              |  |  |  |