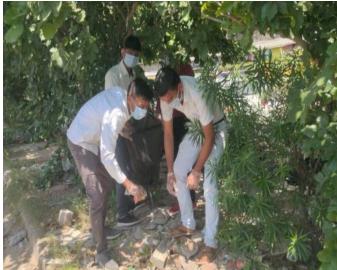

#### **NOTICE**

It is to inform the students of all the streams that Plantation Day will be organized on July 5, 2020. Attendance is mandatory.

Activity: Plantation Day

Date: July 5, 2020

Time: 7.30 am to 9 am

### Copy to

- IQAC Head
- Dean/Hod's
- All concerned Department

Kafila IQAC HEAD JAIPUR )

(Affiliated to the University of Rajasthan)

| Internal Quality Assurance Cell (IQAC) |                                                                                                                                                                                                                                                                                                                  |  |  |  |
|----------------------------------------|------------------------------------------------------------------------------------------------------------------------------------------------------------------------------------------------------------------------------------------------------------------------------------------------------------------|--|--|--|
| Activity Report                        |                                                                                                                                                                                                                                                                                                                  |  |  |  |
| Name of Activity                       | Plantation Day                                                                                                                                                                                                                                                                                                   |  |  |  |
| Title                                  | PlantationProgramme                                                                                                                                                                                                                                                                                              |  |  |  |
| Date                                   | 5 July 2020                                                                                                                                                                                                                                                                                                      |  |  |  |
| Venue                                  | St. Wilfred's PG College, Jaipur                                                                                                                                                                                                                                                                                 |  |  |  |
| Organized by                           | Internal Quality Assurance Cell (IQAC) & NSS                                                                                                                                                                                                                                                                     |  |  |  |
| Faculty                                | Mr.Sudhir Verma                                                                                                                                                                                                                                                                                                  |  |  |  |
| Coordinator                            |                                                                                                                                                                                                                                                                                                                  |  |  |  |
| Resource Person                        | Dr.Fareeda Hasani                                                                                                                                                                                                                                                                                                |  |  |  |
| Activity -                             | Dr.Monika Sharma                                                                                                                                                                                                                                                                                                 |  |  |  |
| Incharge                               |                                                                                                                                                                                                                                                                                                                  |  |  |  |
| Event Summary                          | The Plantation Day event successfully brought together the community to plant trees, raise awareness about environmental conservation, and foster a sense of collective responsibility. It aimed to create a lasting impact by promoting long-term tree care and environmental stewardship within the community. |  |  |  |
| Number of                              | 6                                                                                                                                                                                                                                                                                                                |  |  |  |
| students                               |                                                                                                                                                                                                                                                                                                                  |  |  |  |
| Participated                           |                                                                                                                                                                                                                                                                                                                  |  |  |  |