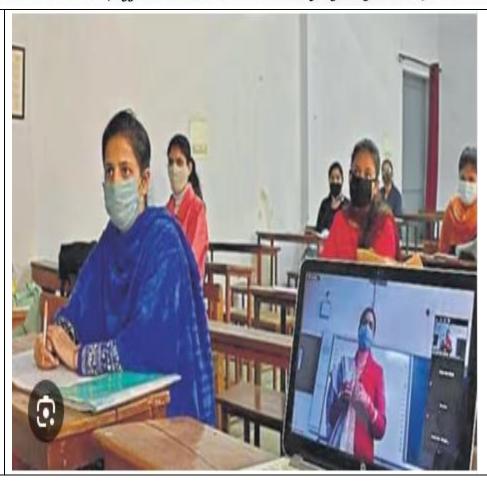

#### **NOTICE**

It is to inform the students of all the streams that One –Day Workshop (Virtual) will be organized on August 29, 2020. Attendance is mandatory.

Activity: One -Day Workshop (Virtual)

Date: August 29, 2020

### Copy to

- IQAC Head
- Dean/Hod's
- All concerned Department

Kafila IQAC HEAD JAIPUR S

(Affiliated to the University of Rajasthan)

|                                      | Internal Quality Assurance Cell (IQAC)                                                                                                                                                                                                          |  |  |  |
|--------------------------------------|-------------------------------------------------------------------------------------------------------------------------------------------------------------------------------------------------------------------------------------------------|--|--|--|
| Activity Report                      |                                                                                                                                                                                                                                                 |  |  |  |
| Name of                              | One –Day Workshop (Virtual)                                                                                                                                                                                                                     |  |  |  |
| Activity                             |                                                                                                                                                                                                                                                 |  |  |  |
| Title                                | Teaching Methodology                                                                                                                                                                                                                            |  |  |  |
| Date                                 | 29th August 2020                                                                                                                                                                                                                                |  |  |  |
| Venue                                | St. Wilfred's PG College, Jaipur and SMS Stadium                                                                                                                                                                                                |  |  |  |
| Organized by                         | Internal Quality Assurance Cell (IQAC) & NSS                                                                                                                                                                                                    |  |  |  |
| Faculty                              | Mr.Sudhir Verma                                                                                                                                                                                                                                 |  |  |  |
| Coordinator                          |                                                                                                                                                                                                                                                 |  |  |  |
| Resource                             | Prof. Laxmi Sharma                                                                                                                                                                                                                              |  |  |  |
| Person                               |                                                                                                                                                                                                                                                 |  |  |  |
| Activity -                           | Mr. Sudhir Verma                                                                                                                                                                                                                                |  |  |  |
| Incharge                             |                                                                                                                                                                                                                                                 |  |  |  |
| Event                                | The workshop on effective teaching methodologies provided educators with                                                                                                                                                                        |  |  |  |
| Summary                              | practical tools and strategies to enhance student learning outcomes. By focusing on student-centered learning, technology integration, differentiation, assessment                                                                              |  |  |  |
|                                      | strategies, and cultivating positive classroom environments, participants gained valuable insights into creating engaging and inclusive learning experiences for their students. The event fostered professional growth and collaboration among |  |  |  |
|                                      | educators, ultimately contributing to the overall improvement of teaching and learning practices.                                                                                                                                               |  |  |  |
| Number of<br>faculty<br>Participated | 15                                                                                                                                                                                                                                              |  |  |  |