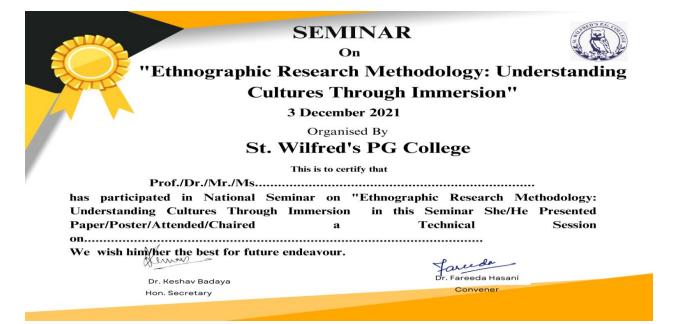

## File Index 2021-22

| S.No | Name of workshop/ seminar/conference                                                                | Year          | Date       | Name of the        |
|------|-----------------------------------------------------------------------------------------------------|---------------|------------|--------------------|
|      | /IPR                                                                                                |               |            | Agencies/Resource  |
| 1    | Seminar On Personality Development                                                                  | 2021-<br>2022 | 17/08/2021 | Dr. Aditi Joshi    |
| 2    | Animation Workshop                                                                                  | 2021-<br>2022 | 20/09/2021 | Dr. A.K. Tiwari    |
| 3    | Workshop on Advanced Research<br>Methodology: Exploring Cutting-Edge<br>Techniques and Approaches   | 2021-<br>2022 | 12/09/2021 | Prof.K.C Sharma    |
| 4    | Workshop on Research Methodology for<br>Social Sciences: Unleashing the Power of<br>Data"           | 2021-<br>2022 | 30/09/2021 | Dr K.P Banal       |
| 5    | Workshop on "Practical Steps for<br>Designing and Implementing a Successful<br>Research Study"      | 2021-<br>2022 | 06/10/2021 | Dr M.K Pandit      |
| 6    | Seminar on Research Methodology for<br>Clinical Trials: Best Practices and<br>Regulatory Insights"  | 2021-<br>2022 | 19/10/2021 | ProfK.K sharma     |
| 7    | Seminar on Big Data Research<br>Methodology: Analyzing Vast Information<br>for Meaningful Insights" | 2021-<br>2022 | 11/11/2021 | Dr.Narender Gupta  |
| 8    | Seminar on Mixed-Methods Research:<br>Integrating Qualitative and Quantitative<br>Approaches        | 2021-<br>2022 | 18/11/2021 | Dr.K.Mishra        |
| 9    | Seminar on "Ethnographic Research<br>Methodology: Understanding Cultures<br>Through Immersion"      | 2021-<br>2022 | 03/12/2021 | Prof.Rajeev Sharma |
| 10   | Seminar on "Action Research:<br>Empowering Change Through Research<br>and Reflection"               | 2021-<br>2022 | 29/12/2021 | Dr.Praveen Agarwal |
| 11   | Seminar on Survey Design and Analysis:<br>Maximizing Data Accuracy and<br>Interpretation"           | 2021-<br>2022 | 24/01/2022 | Dr Raghav Singh    |
| 12   | Seminar on Research Methodology in<br>Education: Strategies for Effective<br>Educational Studies"   | 2021-<br>2022 | 14/02/2022 | Dr.Versha Gupta    |
| 13   | Workshop on "Research Methodology in<br>Psychology: Investigating the Human<br>Mind and Behavior"   | 2021-<br>2022 | 28/02/2022 | Dr.Versha Gupta    |