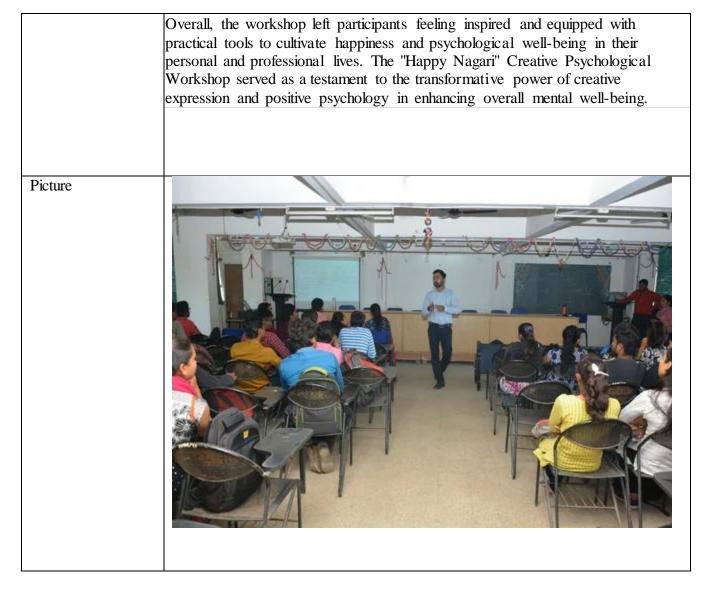

| 14 | Creative Psychological Workshop –<br>"Happy Nagari"                                            | 2021-<br>2022 | 13/12/2021 | Prof. M.K. Chudawat |
|----|------------------------------------------------------------------------------------------------|---------------|------------|---------------------|
| 15 | One Day Workshop On Drill Management                                                           | 2021-<br>2022 | 4-12-21    | Prof. M.K. Chudawat |
| 16 | Workshop On How to Overcome Stress<br>And Anxiety                                              | 2021-<br>2022 | 17/10/2021 | Dr. Lovely Goyal    |
| 17 | One Day Seminar On "Abroad Education"                                                          | 2021-<br>2022 | 09/12/2022 | Dr. Anoop Girdhar   |
| 18 | Workshop On Digital Marketing                                                                  | 2021-<br>2022 | 29/11/2021 | Dr. M.C. Sharma     |
| 19 | Workshop On Artificial Intelligence                                                            | 2021-<br>2022 | 8/1/2022   | Dr. Ajay Tiwari     |
| 20 | One Day Workshop On Zumba & Amp;<br>Aerobics                                                   | 2021-<br>2022 | 04/03/2022 | Ms. Neetu Kumawat   |
| 21 | Workshop On Case Study Research:<br>Unraveling Complex Phenomena Through<br>In-Depth Analysis" | 2021-<br>2022 | 10/03/2022 | Dr.A.K Twari        |