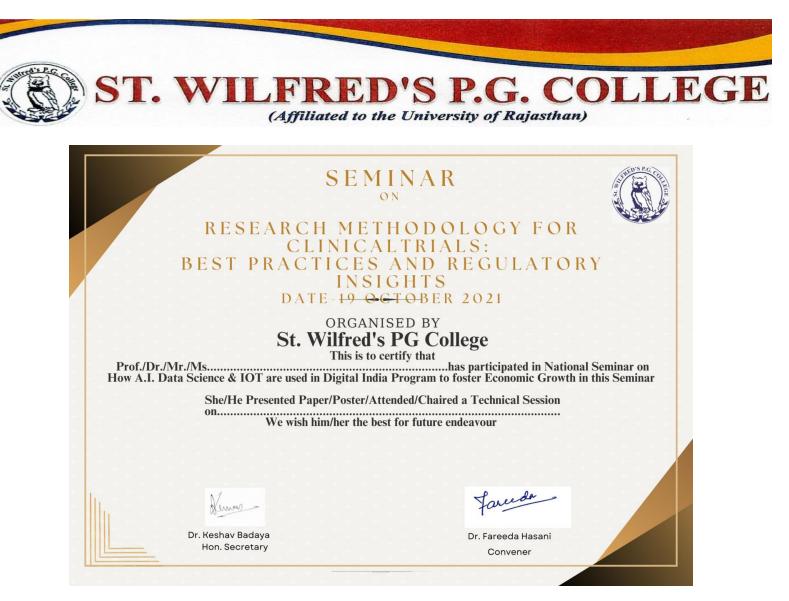

## File Index 2021-22

| S.No | Name of workshop/ seminar/conference                                                                | Year          | Date       | Name of the        |
|------|-----------------------------------------------------------------------------------------------------|---------------|------------|--------------------|
|      | /IPR                                                                                                |               |            | Agencies/Resource  |
| 1    | Seminar On Personality Development                                                                  | 2021-<br>2022 | 17/08/2021 | Dr. Aditi Joshi    |
| 2    | Animation Workshop                                                                                  | 2021-<br>2022 | 20/09/2021 | Dr. A.K. Tiwari    |
| 3    | Workshop on Advanced Research<br>Methodology: Exploring Cutting-Edge<br>Techniques and Approaches   | 2021-<br>2022 | 12/09/2021 | Prof.K.C Sharma    |
| 4    | Workshop on Research Methodology for<br>Social Sciences: Unleashing the Power of<br>Data"           | 2021-<br>2022 | 30/09/2021 | Dr K.P Banal       |
| 5    | Workshop on "Practical Steps for<br>Designing and Implementing a Successful<br>Research Study"      | 2021-<br>2022 | 06/10/2021 | Dr M.K Pandit      |
| 6    | Seminar on Research Methodology for<br>Clinical Trials: Best Practices and<br>Regulatory Insights"  | 2021-<br>2022 | 19/10/2021 | ProfK.K sharma     |
| 7    | Seminar on Big Data Research<br>Methodology: Analyzing Vast Information<br>for Meaningful Insights" | 2021-<br>2022 | 11/11/2021 | Dr.Narender Gupta  |
| 8    | Seminar on Mixed-Methods Research:<br>Integrating Qualitative and Quantitative<br>Approaches        | 2021-<br>2022 | 18/11/2021 | Dr.K.Mishra        |
| 9    | Seminar on "Ethnographic Research<br>Methodology: Understanding Cultures<br>Through Immersion"      | 2021-<br>2022 | 03/12/2021 | Prof.Rajeev Sharma |
| 10   | Seminar on "Action Research:<br>Empowering Change Through Research<br>and Reflection"               | 2021-<br>2022 | 29/12/2021 | Dr.Praveen Agarwal |
| 11   | Seminar on Survey Design and Analysis:<br>Maximizing Data Accuracy and<br>Interpretation"           | 2021-<br>2022 | 24/01/2022 | Dr Raghav Singh    |
| 12   | Seminar on Research Methodology in<br>Education: Strategies for Effective<br>Educational Studies"   | 2021-<br>2022 | 14/02/2022 | Dr.Versha Gupta    |
| 13   | Workshop on "Research Methodology in<br>Psychology: Investigating the Human<br>Mind and Behavior"   | 2021-<br>2022 | 28/02/2022 | Dr.Versha Gupta    |