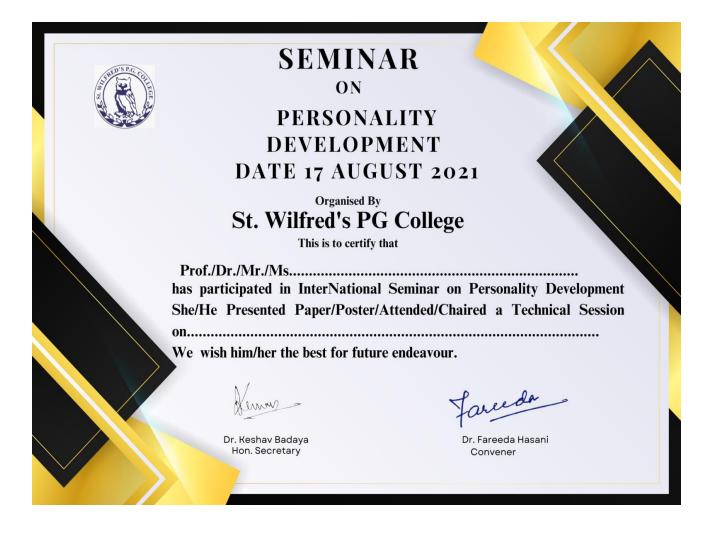

| In                    | ternal Quality Assurance Cell (IQAC)                                  |
|-----------------------|-----------------------------------------------------------------------|
|                       | Activity Report                                                       |
| Name of Activity      | Seminar on Personality Development                                    |
| Title                 | Personality development and professional ethics session               |
| Date                  | 17 <sup>th</sup> August 2021                                          |
| Venue                 | St. Wilfred's P.G.College                                             |
| Organized by          | Student Development Cell & Women's Cell                               |
| Faculty Coordinator   | Dr. Monika Sharma                                                     |
| Resource Person       | Dr. Aditi Joshi                                                       |
| Enrolled Student      | 144                                                                   |
| Participated Students | 131                                                                   |
| Event Summary         | Overview:                                                             |
|                       | The personality development and professional ethics session aimed     |
|                       | to empower participants with essential skills to enhance personal     |
|                       | growth and ethical behavior in their professional and personal lives. |
|                       | The session covered various topics, including self-awareness,         |
|                       | communication skills, emotional intelligence, time management,        |
|                       | stress management, conflict resolution, professionalism, workplace    |
|                       | ethics, respect and diversity, decision-making, corporate social      |
|                       | responsibility (CSR), ethics in leadership, building trust, and       |
|                       | networking.                                                           |
|                       | Key Takeaways:                                                        |
|                       | Self-awareness: Participants gained insights into their strengths,    |
|                       | weaknesses, values, and beliefs, laying the foundation for personal   |
|                       | development.                                                          |
|                       | <b>Communication skills:</b> Effective communication techniques,      |
|                       | including active listening and empathy, were discussed to foster      |
|                       | better relationships.                                                 |
|                       | Emotional intelligence: Understanding and managing emotions to        |
|                       | promote healthier interactions and ethical decision-making.           |
|                       | <b>Time management:</b> Participants learned strategies to prioritize |
|                       | tasks and set achievable goals, leading to increased productivity and |
|                       | reduced stress.                                                       |
|                       | Stress management: Techniques were shared to help individuals         |