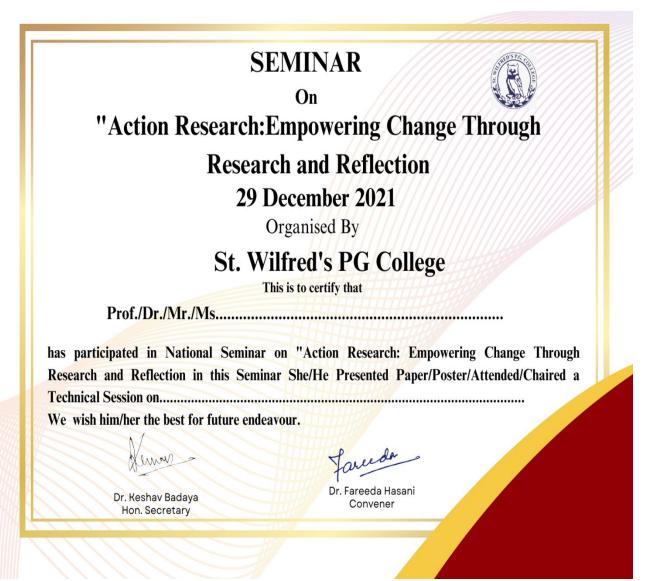

## File Index 2021-22

| S.No | Name of workshop/ seminar/conference                                                                | Year          | Date       | Name of the        |
|------|-----------------------------------------------------------------------------------------------------|---------------|------------|--------------------|
|      | /IPR                                                                                                |               |            | Agencies/Resource  |
| 1    | Seminar On Personality Development                                                                  | 2021-<br>2022 | 17/08/2021 | Dr. Aditi Joshi    |
| 2    | Animation Workshop                                                                                  | 2021-<br>2022 | 20/09/2021 | Dr. A.K. Tiwari    |
| 3    | Workshop on Advanced Research<br>Methodology: Exploring Cutting-Edge<br>Techniques and Approaches   | 2021-<br>2022 | 12/09/2021 | Prof.K.C Sharma    |
| 4    | Workshop on Research Methodology for<br>Social Sciences: Unleashing the Power of<br>Data"           | 2021-<br>2022 | 30/09/2021 | Dr K.P Banal       |
| 5    | Workshop on "Practical Steps for<br>Designing and Implementing a Successful<br>Research Study"      | 2021-<br>2022 | 06/10/2021 | Dr M.K Pandit      |
| 6    | Seminar on Research Methodology for<br>Clinical Trials: Best Practices and<br>Regulatory Insights"  | 2021-<br>2022 | 19/10/2021 | ProfK.K sharma     |
| 7    | Seminar on Big Data Research<br>Methodology: Analyzing Vast Information<br>for Meaningful Insights" | 2021-<br>2022 | 11/11/2021 | Dr.Narender Gupta  |
| 8    | Seminar on Mixed-Methods Research:<br>Integrating Qualitative and Quantitative<br>Approaches        | 2021-<br>2022 | 18/11/2021 | Dr.K.Mishra        |
| 9    | Seminar on "Ethnographic Research<br>Methodology: Understanding Cultures<br>Through Immersion"      | 2021-<br>2022 | 03/12/2021 | Prof.Rajeev Sharma |
| 10   | Seminar on "Action Research:<br>Empowering Change Through Research<br>and Reflection"               | 2021-<br>2022 | 29/12/2021 | Dr.Praveen Agarwal |
| 11   | Seminar on Survey Design and Analysis:<br>Maximizing Data Accuracy and<br>Interpretation"           | 2021-<br>2022 | 24/01/2022 | Dr Raghav Singh    |
| 12   | Seminar on Research Methodology in<br>Education: Strategies for Effective<br>Educational Studies"   | 2021-<br>2022 | 14/02/2022 | Dr.Versha Gupta    |
| 13   | Workshop on "Research Methodology in<br>Psychology: Investigating the Human<br>Mind and Behavior"   | 2021-<br>2022 | 28/02/2022 | Dr.Versha Gupta    |