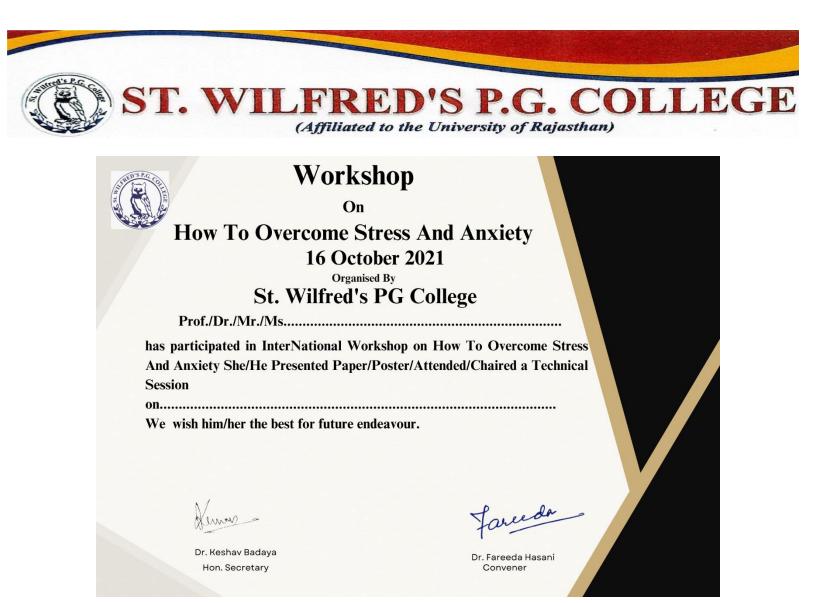

| 14 | Creative Psychological Workshop –<br>"Happy Nagari"                                            | 2021-<br>2022 | 13/12/2021 | Prof. M.K. Chudawat |
|----|------------------------------------------------------------------------------------------------|---------------|------------|---------------------|
| 15 | One Day Workshop On Drill Management                                                           | 2021-<br>2022 | 4-12-21    | Prof. M.K. Chudawat |
| 16 | Workshop On How to Overcome Stress<br>And Anxiety                                              | 2021-<br>2022 | 17/10/2021 | Dr. Lovely Goyal    |
| 17 | One Day Seminar On "Abroad Education"                                                          | 2021-<br>2022 | 09/12/2022 | Dr. Anoop Girdhar   |
| 18 | Workshop On Digital Marketing                                                                  | 2021-<br>2022 | 29/11/2021 | Dr. M.C. Sharma     |
| 19 | Workshop On Artificial Intelligence                                                            | 2021-<br>2022 | 8/1/2022   | Dr. Ajay Tiwari     |
| 20 | One Day Workshop On Zumba & Amp;<br>Aerobics                                                   | 2021-<br>2022 | 04/03/2022 | Ms. Neetu Kumawat   |
| 21 | Workshop On Case Study Research:<br>Unraveling Complex Phenomena Through<br>In-Depth Analysis" | 2021-<br>2022 | 10/03/2022 | Dr.A.K Twari        |