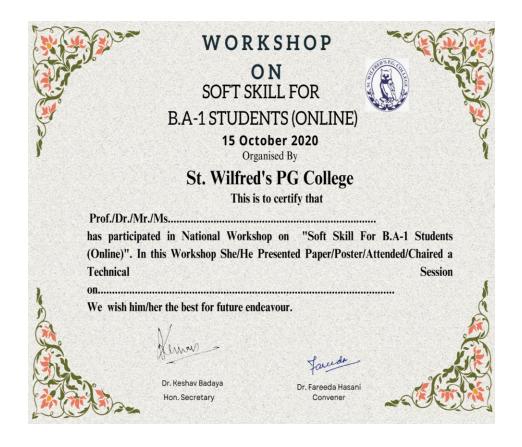

#### **Conclusion:**

The Webinar on Research Informatics provided valuable insights into the application of informatics in the realm of research methodology. Attendees learned how technology-driven approaches can optimize data management, analysis, and presentation, leading to more robust research outcomes.