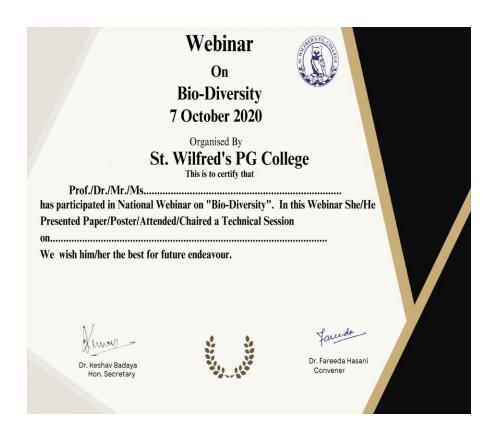

#### Role of Data Visualization:

The role of data visualization in research was discussed, showcasing how infographics, charts, and graphs help present complex information in a visually appealing and understandable manner.