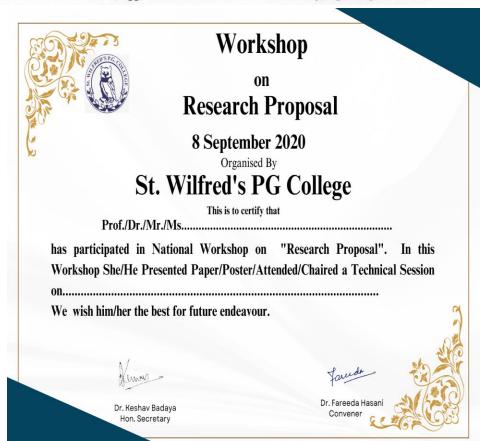

(Affiliated to the University of Rajasthan)

enabling them to extract valuable information and patterns from unstructured textual data. This technology proved to be beneficial in qualitative research and content analysis.