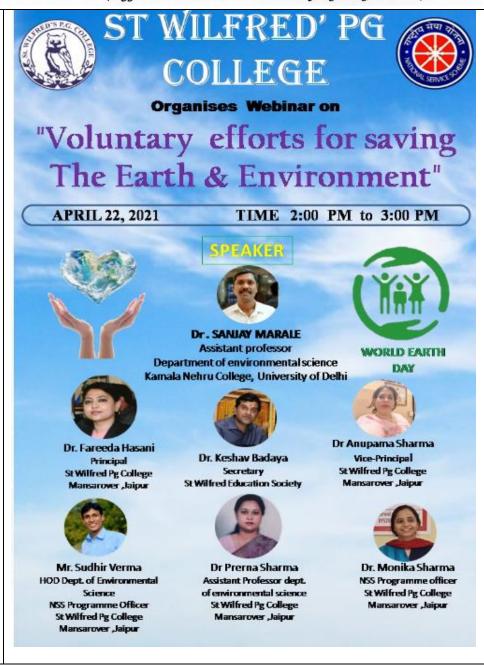

Kafila IQAC HEAD

Principal

(Dr. FAREEDA HASANI)

JAIPUR Section 10, Meera Marg, Madhyam Marg, Mansarovar, Jaipur-302020 Wilfred's P.C. Ph. 0141-2780436, 2780904 E-mail: <a href="mailto:stwilfredscollege:60m">stwilfredscollege:60m</a> Website: www.stwilfredscollege:60m Where the mind is without fear! Where the head is held high!!