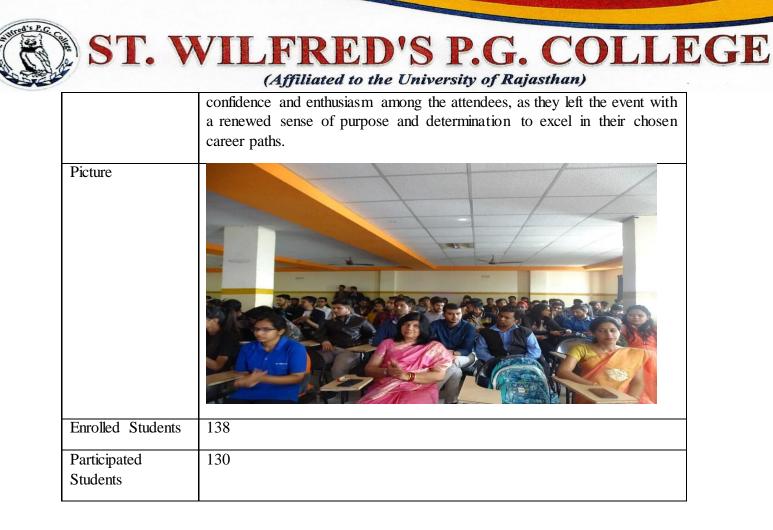

#### Conclusion:

The "Personality Development for BBA Students" seminar proved to be a transformative experience for participants. Through a holistic approach, students gained valuable insights and practical skills to develop a well-rounded personality, setting a strong foundation for their future success in the business world. The seminar's impact was evident in the newfound

incipal (Dr. Anupama Parashar) G. College

St. WILFRED'S Descror-10, Meera Marg, Madhyam Marg, Mansarovar, Jaipur-302020 Jaipur-Ph. 0141-7780436, 2980500E E-mail: stwilfredscollege@gemeil.com Website: www.stwilfredscollege.com Where the mind is without fear! Where the head is held high!!