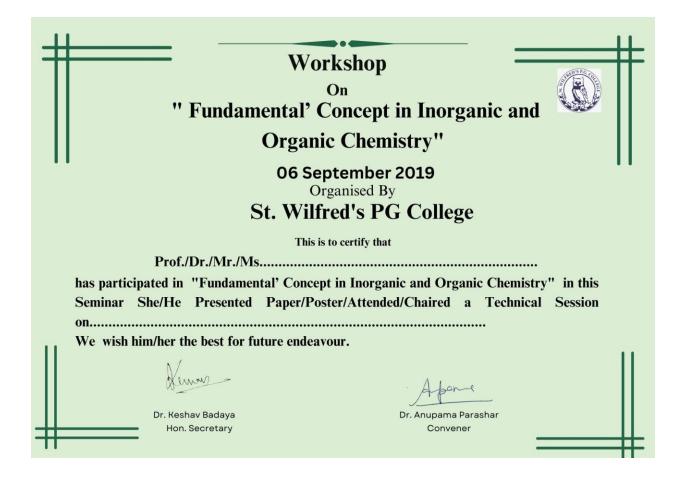

# **File Index 2019-20**

| S. No. | Name of workshop/<br>seminar/conference /IPR                            | Year          | Date       | Name of the<br>Agencies/Resource |
|--------|-------------------------------------------------------------------------|---------------|------------|----------------------------------|
| 1      | A Seminar on "Android Studio"                                           | 2019-<br>2020 | 20/12/2019 | Dr. Ruchi Sharma                 |
| 2      | Seminar on Personality Development<br>for BBA students                  | 2019-<br>2020 | 28/8/2019  | Prof. S.C. Jain                  |
| 3      | Seminar on 'Fundamental' Concept in<br>Inorganic and Organic Chemistry' | 2019-<br>2020 | 6/9/2019   | Dr. Mudit Gupta                  |
| 4      | Workshop on Entrepreneurship and<br>Related Careers                     | 2019-<br>2020 | 03/10/2019 | Prof. Anil Mehta                 |
| 5      | Two day workshop on Ethical Hacking                                     | 2019-<br>2020 | 15/10/2019 | Dr. Amit Thakhur                 |
| 6      | Workshops on Research Methodology                                       | 2019-<br>2020 | 11/11/2019 | Dr. Man Mohan<br>Chauhan         |
| 7      | Workshop on Psychology as a career:<br>Prospects & Future Possibilities | 2019-<br>2020 | 26/11/2019 | Prof. AVS<br>Madnawat            |
| 8      | Workshop for MJMC Students (Media<br>Training)                          | 2019-<br>2020 | 27/11/2019 | Mr. Amit Verma                   |
| 9      | National workshop of Qualitative research methodology                   | 2019-<br>2020 | 10/12/2019 | Dr. Versha Gupta                 |
| 10     | Workshop on Chemistry and Career                                        | 2019-<br>2020 | 23/12/2019 | Dr. Mridula<br>Sharma            |