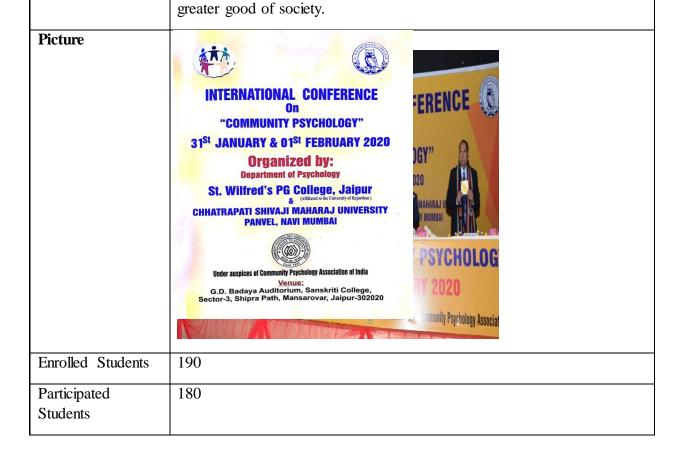

cs:

PG S

JAIPUR

principal

(Dr. Auupama Parashar) vilfred's P.G. College

| 11 | Workshop on Environment Accounting                  | 2019-2020     | 23/12/2019 | Prof T.I. Khan                                        |
|----|-----------------------------------------------------|---------------|------------|-------------------------------------------------------|
| 12 | International Conference on Community<br>Psychology | 2019-<br>2020 | 31/01/2020 | Prof.S.P.Sahni,<br>Prof. Ramjee lal,<br>Prof.Medankar |