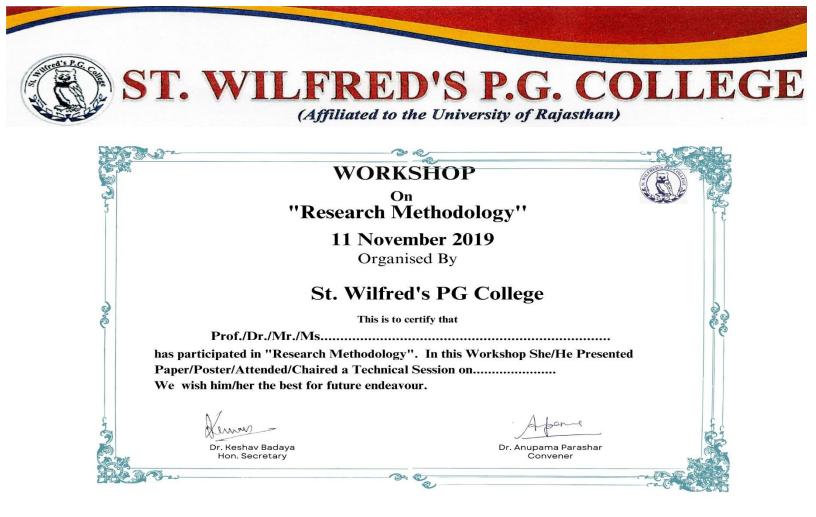

# **File Index 2019-20**

| S. No. | Name of workshop/<br>seminar/conference /IPR                            | Year          | Date       | Name of the<br>Agencies/Resource |
|--------|-------------------------------------------------------------------------|---------------|------------|----------------------------------|
| 1      | A Seminar on "Android Studio"                                           | 2019-<br>2020 | 20/12/2019 | Dr. Ruchi Sharma                 |
| 2      | Seminar on Personality Development<br>for BBA students                  | 2019-<br>2020 | 28/8/2019  | Prof. S.C. Jain                  |
| 3      | Seminar on 'Fundamental' Concept in<br>Inorganic and Organic Chemistry' | 2019-<br>2020 | 6/9/2019   | Dr. Mudit Gupta                  |
| 4      | Workshop on Entrepreneurship and<br>Related Careers                     | 2019-<br>2020 | 03/10/2019 | Prof. Anil Mehta                 |
| 5      | Two day workshop on Ethical Hacking                                     | 2019-<br>2020 | 15/10/2019 | Dr. Amit Thakhur                 |
| 6      | Workshops on Research Methodology                                       | 2019-<br>2020 | 11/11/2019 | Dr. Man Mohan<br>Chauhan         |
| 7      | Workshop on Psychology as a career:<br>Prospects & Future Possibilities | 2019-<br>2020 | 26/11/2019 | Prof. AVS<br>Madnawat            |
| 8      | Workshop for MJMC Students (Media<br>Training)                          | 2019-<br>2020 | 27/11/2019 | Mr. Amit Verma                   |
| 9      | National workshop of Qualitative research methodology                   | 2019-<br>2020 | 10/12/2019 | Dr. Versha Gupta                 |
| 10     | Workshop on Chemistry and Career                                        | 2019-<br>2020 | 23/12/2019 | Dr. Mridula<br>Sharma            |