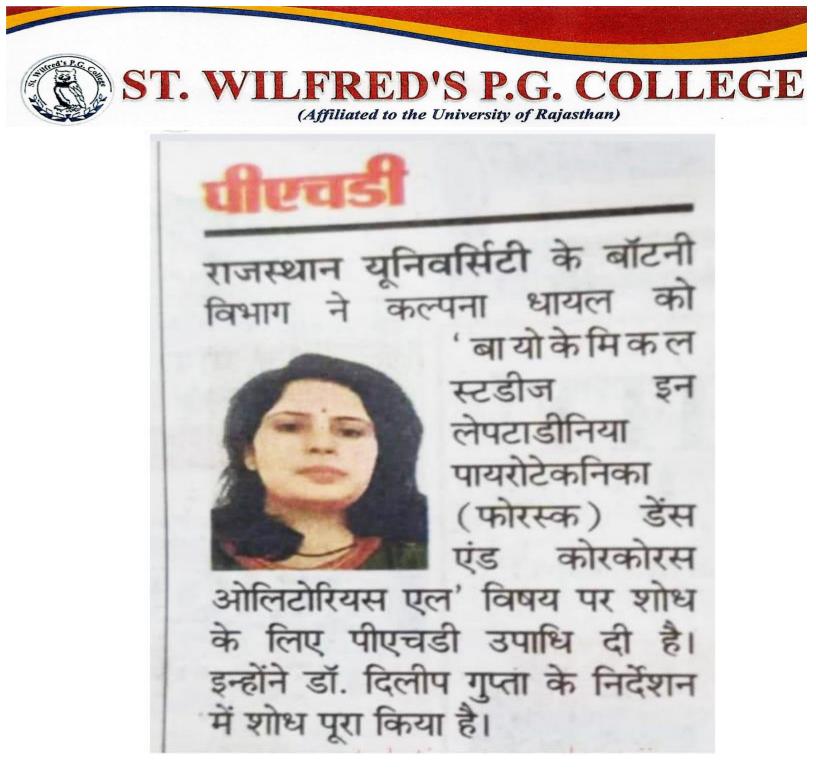

## Name of Ph.D. Students

 Dr. Brijendra Singh, Thesis Title "Studies on Ethno Botany of Certain Sacred Plants and Phytodiversity of Nagaur District, Rajasthan" R.S./358/14/10980; (February 2019)

2. .Dr.Kalpna Dhayal, Thesis Title "Biochemical Studies in Leptadenia pyrotechnica (Forsk) Decne and Corchorus olitorius L." R.S./356/14/10170 ; (July 2021)