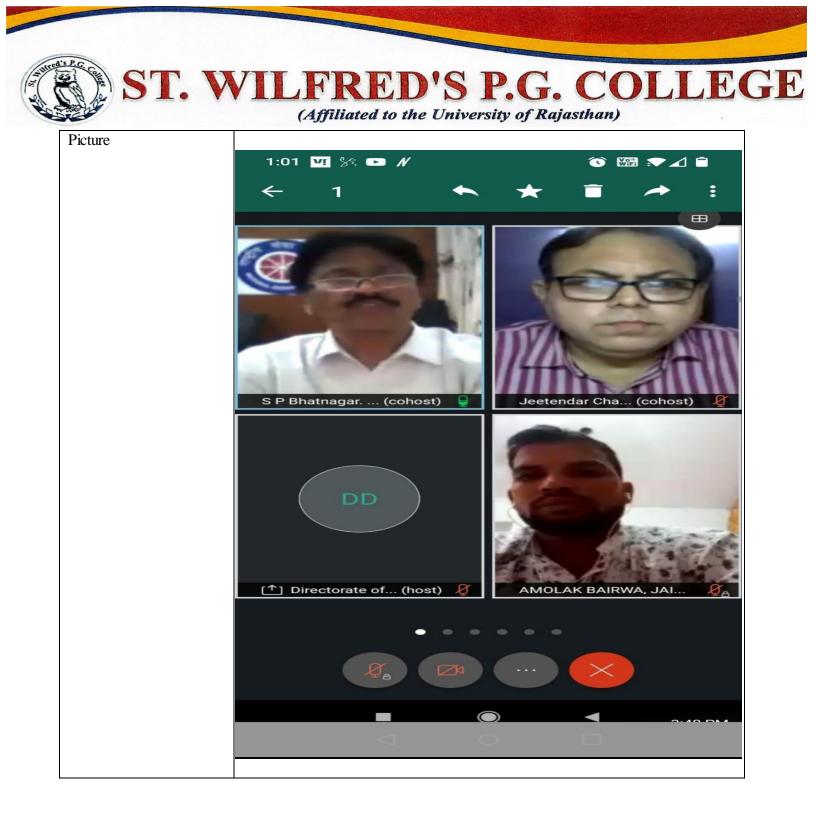

(Affiliated to the University of Rajasthan)

|                     | Entrepreneurship Development Cell                                                                                                                                                                                                                                                                                                                                                                                                         |  |  |
|---------------------|-------------------------------------------------------------------------------------------------------------------------------------------------------------------------------------------------------------------------------------------------------------------------------------------------------------------------------------------------------------------------------------------------------------------------------------------|--|--|
|                     | Activity Report                                                                                                                                                                                                                                                                                                                                                                                                                           |  |  |
| Name of Activity    | No-Tobacco Day(virtual Mode)                                                                                                                                                                                                                                                                                                                                                                                                              |  |  |
| Title               | No-Tobacco Day                                                                                                                                                                                                                                                                                                                                                                                                                            |  |  |
| Date                | 31 May 2021                                                                                                                                                                                                                                                                                                                                                                                                                               |  |  |
| Venue               | Google Meet Platform                                                                                                                                                                                                                                                                                                                                                                                                                      |  |  |
| Organized by        | Entrepreneurship Development Cell                                                                                                                                                                                                                                                                                                                                                                                                         |  |  |
| Faculty Coordinator | Dr. Sudhir Verma                                                                                                                                                                                                                                                                                                                                                                                                                          |  |  |
| Resource Person     | Dr. Tushar Jagawat & Dr. Snigdha Sharma                                                                                                                                                                                                                                                                                                                                                                                                   |  |  |
| Enrolled Students   | 87                                                                                                                                                                                                                                                                                                                                                                                                                                        |  |  |
| Event Summary       | No-Tobacco Day was celebrated in our college, on May 31 <sup>st</sup> via online mode. The event was organized by the college's Health and Wellness Club, which aimed to raise awareness about the harmful effects of tobacco on health and encourage students to quit smoking. During these sessions, the experts shared information about the health risks associated with tobacco use, such as lung cancer, heart disease, and stroke. |  |  |
| Picture             | <complex-block></complex-block>                                                                                                                                                                                                                                                                                                                                                                                                           |  |  |