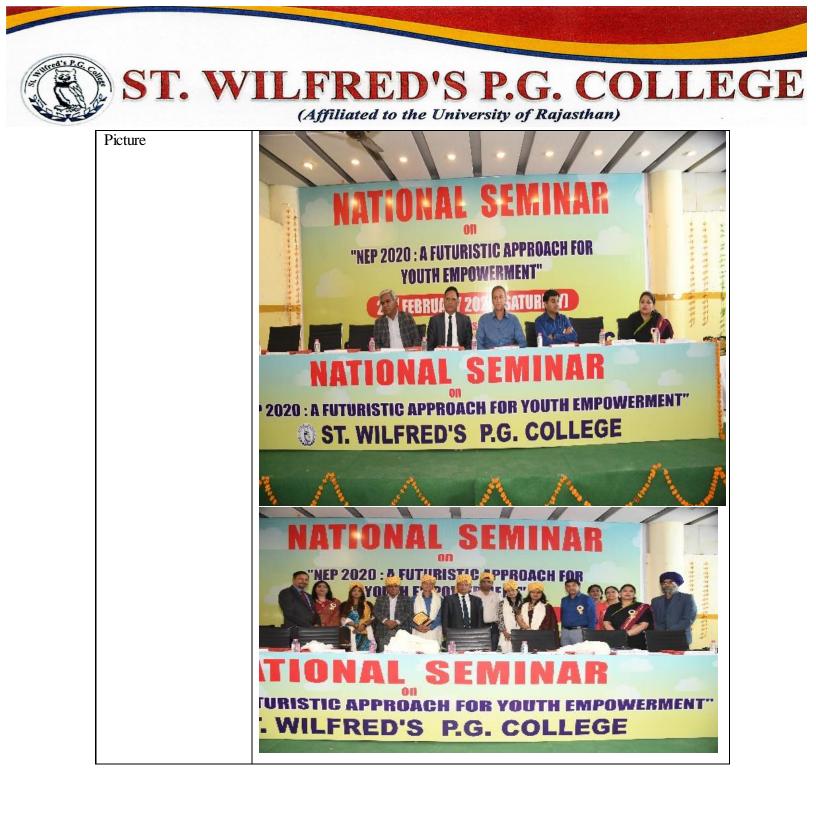

# **ST. WILFRED'S P.G. COLLEGE**

(Affiliated to the University of Rajasthan)

|                     | Internal Quality Assurance Cell (IQAC),                                                                                                                                                                                                                                                                                                                                                                                                                                                                                                                                                                                                                                                                               |  |
|---------------------|-----------------------------------------------------------------------------------------------------------------------------------------------------------------------------------------------------------------------------------------------------------------------------------------------------------------------------------------------------------------------------------------------------------------------------------------------------------------------------------------------------------------------------------------------------------------------------------------------------------------------------------------------------------------------------------------------------------------------|--|
|                     | Activity Report                                                                                                                                                                                                                                                                                                                                                                                                                                                                                                                                                                                                                                                                                                       |  |
| Name of Activity    | National Seminar                                                                                                                                                                                                                                                                                                                                                                                                                                                                                                                                                                                                                                                                                                      |  |
| Title               | National Seminar on NEP 2020: A Futuristic Approach for Youth                                                                                                                                                                                                                                                                                                                                                                                                                                                                                                                                                                                                                                                         |  |
|                     | Empowerment                                                                                                                                                                                                                                                                                                                                                                                                                                                                                                                                                                                                                                                                                                           |  |
| Date                | 25 <sup>th</sup> Feb, 2023 (Saturday)                                                                                                                                                                                                                                                                                                                                                                                                                                                                                                                                                                                                                                                                                 |  |
| Venue               | St. Wilfred's PG College, Jaipur                                                                                                                                                                                                                                                                                                                                                                                                                                                                                                                                                                                                                                                                                      |  |
| Organized by        | Internal Quality Assurance Cell (IQAC)                                                                                                                                                                                                                                                                                                                                                                                                                                                                                                                                                                                                                                                                                |  |
| Faculty Coordinator | Dr. Anupama Sharma                                                                                                                                                                                                                                                                                                                                                                                                                                                                                                                                                                                                                                                                                                    |  |
| Event               | National Seminar                                                                                                                                                                                                                                                                                                                                                                                                                                                                                                                                                                                                                                                                                                      |  |
| Resource Person     | Prof. S.L. Sharma                                                                                                                                                                                                                                                                                                                                                                                                                                                                                                                                                                                                                                                                                                     |  |
| Enrolled Students   | 127                                                                                                                                                                                                                                                                                                                                                                                                                                                                                                                                                                                                                                                                                                                   |  |
| Event Summary       | Introduction:                                                                                                                                                                                                                                                                                                                                                                                                                                                                                                                                                                                                                                                                                                         |  |
|                     | The National Seminar on NEP 2020 (National Education Policy 2020) with the theme "A Futuristic Approach for Youth Empowerment" was organized to discuss and analyze the key provisions and potential impacts of the new education policy on the empowerment of the youth. The seminar aimed to bring together educators, policymakers, researchers, and stakeholders to deliberate on the transformative changes envisioned in the NEP and their implications for the future generation.<br>Key Objectives:<br>Understanding NEP 2020: The seminar began with an in-depth overview of the National Education Policy 2020, covering its objectives, vision, and major reforms proposed in school and higher education. |  |
|                     | Holistic Education and Skill Development: The seminar highlighted<br>the emphasis on holistic education in NEP 2020, focusing on<br>developing cognitive, social, emotional, and vocational skills among<br>students.                                                                                                                                                                                                                                                                                                                                                                                                                                                                                                 |  |
|                     | <ul> <li>Technology Integration in Education: The potential of technology in transforming education and empowering youth was explored, with discussions on the role of digital resources, e-learning, and blended learning approaches.</li> <li>Promoting Multilingualism: The seminar addressed the significance of multilingualism in promoting cultural diversity and preserving regional languages, as envisioned in NEP 2020.</li> <li>Flexible Learning Pathways: Participants discussed the flexible learning pathways introduced in NEP 2020, which allow students to choose their preferred subjects and pursue multidisciplinary courses.</li> </ul>                                                        |  |

**ST. WILFRED'S P.G. COLLEGE** 

(Affiliated to the University of Rajasthan)

| Teacher Training and Professional Development: The seminar focused      |
|-------------------------------------------------------------------------|
| on the importance of robust teacher training and continuous             |
| professional development to ensure high-quality education delivery.     |
| Employability and Entrepreneurship: The seminar deliberated on          |
| how NEP 2020 aims to equip youth with employability skills and foster   |
| an entrepreneurial mindset to drive economic growth.                    |
| Interactive Sessions:                                                   |
| To promote active engagement and exchange of ideas, the seminar         |
| included panel discussions, paper presentations, and interactive Q&A    |
| sessions with experts and policymakers.                                 |
| Expert Speakers:                                                        |
| Renowned educators, policymakers, and researchers served as keynote     |
| speakers and panelists, sharing their insights and perspectives on      |
| various aspects of NEP 2020.                                            |
| Participant Feedback:                                                   |
| The seminar received positive feedback from participants, who           |
| commended the comprehensive discussions and in-depth analysis of        |
| NEP 2020. Many attendees expressed enthusiasm about the potential       |
| transformative impact of the policy on the empowerment of the youth.    |
| Conclusion:                                                             |
| The National Seminar on NEP 2020: "A Futuristic Approach for Youth      |
| Empowerment" successfully achieved its objective of providing a         |
| platform for discussions on the potential impacts of the National       |
| Education Policy 2020 on youth empowerment. By addressing key           |
| aspects such as holistic education, technology integration,             |
| multilingualism, and employability skills, the seminar contributed to a |
| better understanding of the transformative changes envisioned in the    |
| policy. It is expected that the insights gained during the seminar will |
| contribute to informed policymaking and implementation, leading to      |
| the empowerment and holistic development of the youth in India.         |
|                                                                         |

### NATIONAL SEMINAR

" NEP 2020: A FUTURISTIC APPROACH FOR YOUTH EMPOWERMENT"

25<sup>th</sup> February 2023 (Saturday)

Organised By St. Wilfred's PG College Sector 10 Meera Marg Mansarovar,Jaipur

> Venue College Seminar Hall St. Wilfred's PG College Mansarovar, Jaipur