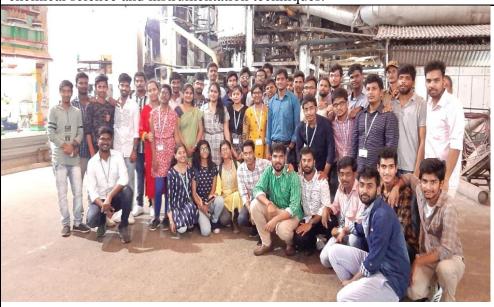

## (Affiliated to the University of Rajasthan) Workshop

Organizing workshops for college students is an excellent way to provide hands-on learning experiences, develop practical skills, and promote interaction between students and experts in various fields. Whether the workshops focus on technical skills, soft skills, creative arts, or any other area, careful planning and execution are key to ensuring a successful event. Here's a step-by-step guide on how to organize workshops for college students:

Organizing workshops for college students requires careful planning, effective communication, and a commitment to delivering valuable learning experiences. A successful workshop not only enhances students' skills but also contributes to their personal and professional development.