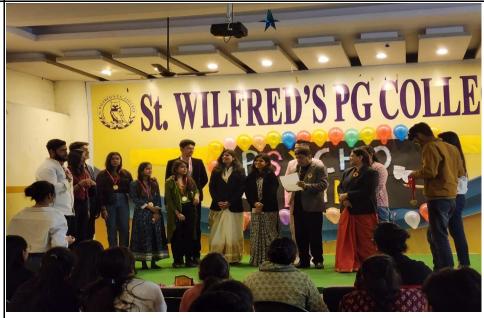

feedback from participants who expressed their gratitude for the unique approach to psychology and creativity. Many attendees reported feeling inspired and motivated to explore their creative sides, leading to a deeper understanding of themselves and their emotions.

#### **Conclusion:**

The workshop on "Creative Psychology" successfully achieved its objective of combining psychological principles with creative exploration. By encouraging participants to embrace their creative potential, the workshop provided a fresh perspective on personal growth and emotional well-being. It is expected that the insights gained during the workshop will continue to inspire participants to integrate creative practices into their lives, leading to more fulfilling and mentally healthy lifestyles.

Picture



MIPUR )

Principal (Dr. FAREEDA HASANI) St. Willfred's R.G. College Jainer

IGAC HEAD SI, WILFRED'S P.G. COLLEGE JAIPUR



(Affiliated to the University of Rajasthan)

| (Affiliateu to the University of Rujustnan) |                                                                                                                                                                                                                                                                                                                                                                                                                                                                                                                                                                              |  |
|-------------------