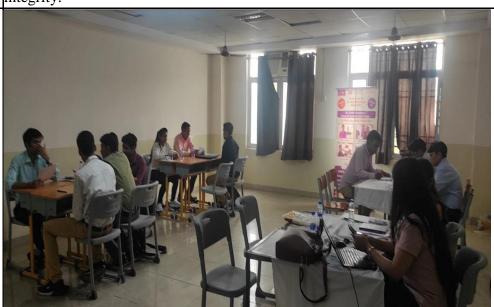

## (Affiliated to the University of Rajasthan) Workshop

Organizing workshops for college students is an excellent way to provide hands-on learning experiences, develop practical skills, and promote interaction between students and experts in various fields. Whether the workshops focus on technical skills, soft skills, creative arts, or any other area, careful planning and execution are key to ensuring a successful event. Here's a step-by-step guide on how to organize workshops for college students:

Organizing workshops for college students requires careful planning, effective communication, and a commitment to delivering valuable learning experiences. A successful workshop not only enhances students' skills but also contributes to their personal and professional development.