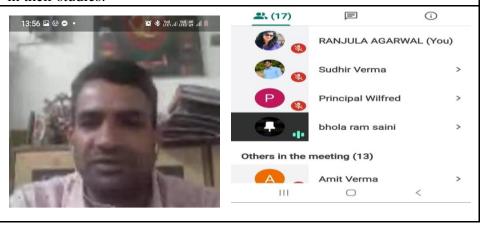

## (Affiliated to the University of Rajasthan) Workshop

Organizing workshops for college students is an excellent way to provide hands-on learning experiences, develop practical skills, and promote interaction between students and experts in various fields. Whether the workshops focus on technical skills, soft skills, creative arts, or any other area, careful planning and execution are key to ensuring a successful event. Here's a step-by-step guide on how to organize workshops for college students:

Organizing workshops for college students requires careful planning, effective communication, and a commitment to delivering valuable learning experiences. A successful workshop not only enhances students' skills but also contributes to their personal and professional development.