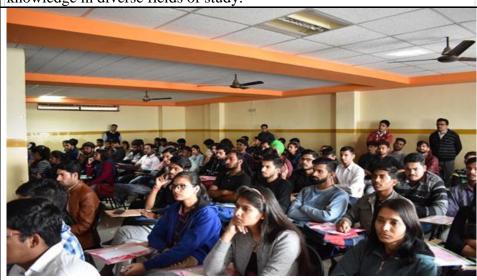

## (Affiliated to the University of Rajasthan) Workshop

Organizing workshops for college students is an excellent way to provide hands-on learning experiences, develop practical skills, and promote interaction between students and experts in various fields. Whether the workshops focus on technical skills, soft skills, creative arts, or any other area, careful planning and execution are key to ensuring a successful event. Here's a step-by-step guide on how to organize workshops for college students:

Organizing workshops for college students requires careful planning, effective communication, and a commitment to delivering valuable learning experiences. A successful workshop not only enhances students' skills but also contributes to their personal and professional development.