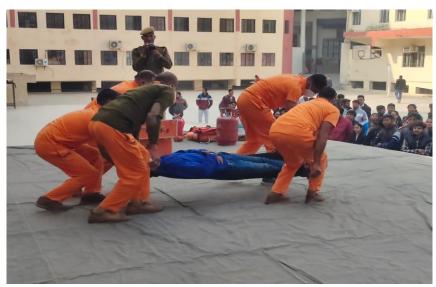

appreciated the comprehensive coverage of disaster management topics. Many attendees expressed confidence in their ability to handle emergencies and contribute to community resilience after attending the workshop.

#### **Conclusion:**

The workshop on "Disaster Management" successfully achieved its objective of equipping participants with valuable knowledge and skills to effectively respond to disasters and emergencies. By promoting proactive preparedness, early warning systems, and proper response protocols, the workshop empowered participants to play a crucial role in disaster relief and recovery efforts. It is expected that the insights gained during the workshop will lead to improved disaster management practices and contribute to more resilient and safer communities.

**Picture** 



Principal Principal PRINCIPAL HASANI)

Kafila



(Affiliated to the University of Rajasthan)

|                     | (Affiliatea to the University of Rajasinan)                                    |  |
|---------------------|--------------------------------------------------------------------------------|--|
|                     | Internal Quality Assurance Cell (IQAC)                                         |  |
|                     | Activity Report                                                                |  |
| Name of Activity    | Workshop on Computer Basics                                                    |  |
| Title               | One Day Workshop on Computer Basics                                            |  |
| Date                | 04/11/2022