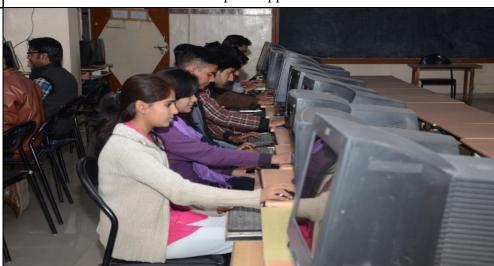

## (Affiliated to the University of Rajasthan) Workshop

Organizing workshops for college students is an excellent way to provide hands-on learning experiences, develop practical skills, and promote interaction between students and experts in various fields. Whether the workshops focus on technical skills, soft skills, creative arts, or any other area, careful planning and execution are key to ensuring a successful event. Here's a step-by-step guide on how to organize workshops for college students:

Organizing workshops for college students requires careful planning, effective communication, and a commitment to delivering valuable learning experiences. A successful workshop not only enhances students' skills but also contributes to their personal and professional development.