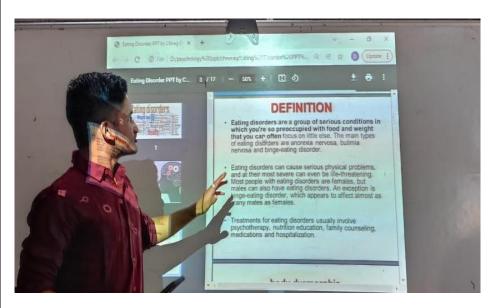

principal Dr. FAREEDA HASANI)

1040 HEAD

Sector-10, Meera Marg, Madhyam Marg, Mansarovar Jaipur-302020

(Affiliated to the University of Rajasthan)

|                        | Department of Psychology                                                                                                                                                                                                                                                                                                                                                                                                                                                                                                                                                                               |  |
|------------------------|--------------------------------------------------------------------------------------------------------------------------------------------------------------------------------------------------------------------------------------------------------------------------------------------------------------------------------------------------------------------------------------------------------------------------------------------------------------------------------------------------------------------------------------------------------------------------------------------------------|--|
|                        | Activity Report                                                                                                                                                                                                                                                                                                                                                                                                                                                                                                                                                                                        |  |
| Name of Activity       | Seminar Presentation on Gender roles in Society                                                                                                                                                                                                                                                                                                                                                                                                                                                                                                                                                        |  |
| Date                   | 27/11/2018                                                                                                                                                                                                                                                                                                                                                                                                                                                                                                                                                                                             |  |
| Venue                  | Seminar Hall, St. Wilfred's PG College                                                                                                                                                                                                                                                                                                                                                                                                                                                                                                                                                                 |  |
| Faculty<br>Coordinator | Dr. Manisha Tiwari                                                                                                                                                                                                                                                                                                                                                                                                                                                                                                                                                                                     |  |
| No. of<br>Participant  | 20                                                                                                                                                                                                                                                                                                                                                                                                                                                                                                                                                                                                     |  |
| Activity<br>Summary    | In a captivating seminar presentation, a student from the Department of Psychology at St. Wilfred's PG College illuminated the intricate topic of "Gender Roles in Society" The presentation delved into the societal constructs that shape perceptions of masculinity and femininity, while highlighting the importance of understanding these roles for fostering equality and breaking down stereotypes. Through insightful analysis and engaging discussions, the presentation encouraged the audience to critically evaluate the impact of gender roles on individuals and the broader community. |  |
| Dictura                |                                                                                                                                                                                                                                                                                                                                                                                                                                                                                                                                                                                                        |  |

**Picture** 

PG Con

Sector-10, Meera Marg, Madhyam Marg, Mansarovar, Jaipur-302020
Ph. 0141-2780436, 2780904 E-mail: <a href="mailto:stwilfredscotlege@gnail.com">stwilfredscotlege.com</a> Website: www.stwilfredscollege.com
Where the mind is without fearl Where the head is held high!!