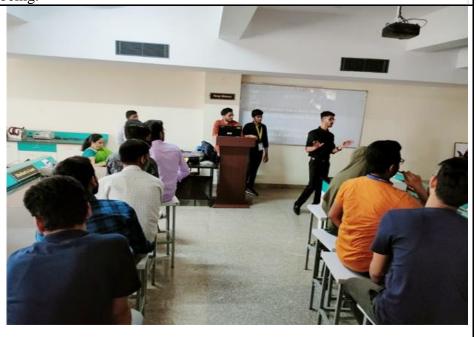

(Affiliated to the University of Rajasthan)

| Department of Psychology |                                                                                                                                                                                                                                                                                                                                                                                                                                                                                                |  |
|--------------------------|------------------------------------------------------------------------------------------------------------------------------------------------------------------------------------------------------------------------------------------------------------------------------------------------------------------------------------------------------------------------------------------------------------------------------------------------------------------------------------------------|--|
| Activity Report          |                                                                                                                                                                                                                                                                                                                                                                                                                                                                                                |  |
| Name of Activity         | Seminar Presentation on Stress & Coping                                                                                                                                                                                                                                                                                                                                                                                                                                                        |  |
| Date                     | 11/01/2019                                                                                                                                                                                                                                                                                                                                                                                                                                                                                     |  |
| Venue                    | Seminar Hall, St. Wilfred's PG College                                                                                                                                                                                                                                                                                                                                                                                                                                                         |  |
| Faculty<br>Coordinator   | Mrs. Hema Kumari Mehar                                                                                                                                                                                                                                                                                                                                                                                                                                                                         |  |
| No. of<br>Participant    | 18                                                                                                                                                                                                                                                                                                                                                                                                                                                                                             |  |
| Activity<br>Summary      | A compelling seminar presentation by a student from the Department<br>of Psychology at St. Wilfred's PG College addressed the crucial theme<br>of "Stress & Coping." The presentation skillfully explored the<br>physiological and psychological aspects of stress while delving into<br>effective coping mechanisms. Attendees gained valuable insights into<br>understanding and managing stress, equipping them with tools to<br>navigate life's challenges with resilience and well-being. |  |
| Picture                  | <image/>                                                                                                                                                                                                                                                                                                                                                                                                                                                                                       |  |