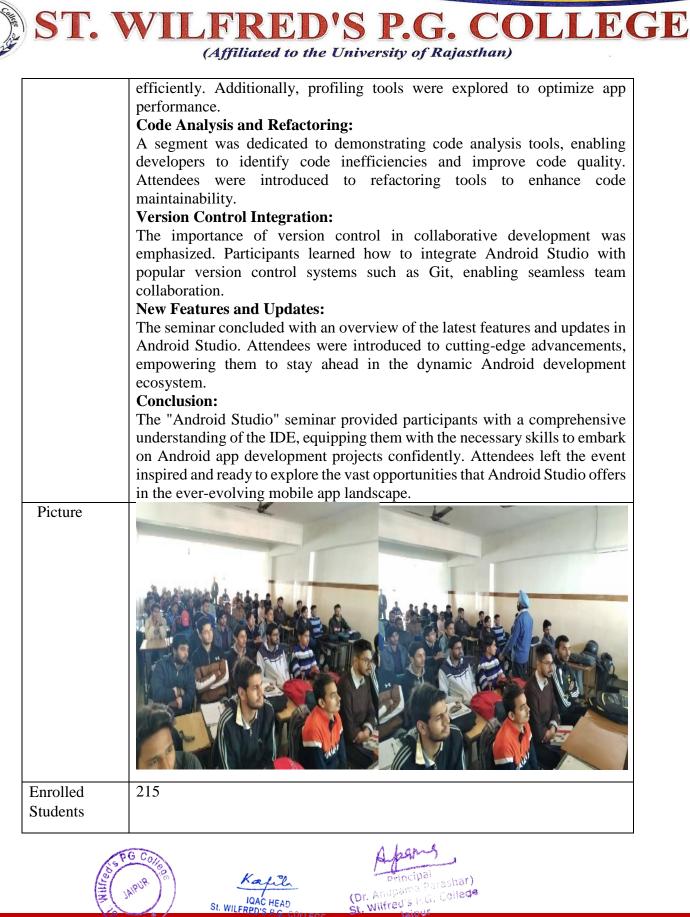

void common issues.</li> <li>Understanding Project Structure: The session delved into the essential components of an Android Studio project, exploring the directory structure and the purpose of each file. Attendees gained a clear understanding of how Android Studio organizes projects for efficient development.</li> <li>Key Features and Tools: The seminar highlighted essential features and tools available in Android Studio to streamline development workflows. Topics covered included the Layout Editor, Logcat, Gradle build system, and Android Virtual Devices (AVD) for testing.</li> <li>Debugging and Profiling:         <ul> <li>In this section, participants learned about debugging techniques within Android Studio, helping them identify and resolve application issues</li> </ul> </li> </ul> |





| Internal Quality Assurance Cell (IQAC) & Department of Commerce & |
|-------------------------------------------------------------------|
| Management                                                        |

|                        | Activity Report                                                                                                                                                                                                                                                                                                                                                              |
|------------------------|---------------------------------------------------------------------------------------------------------------------------------------------------------------------