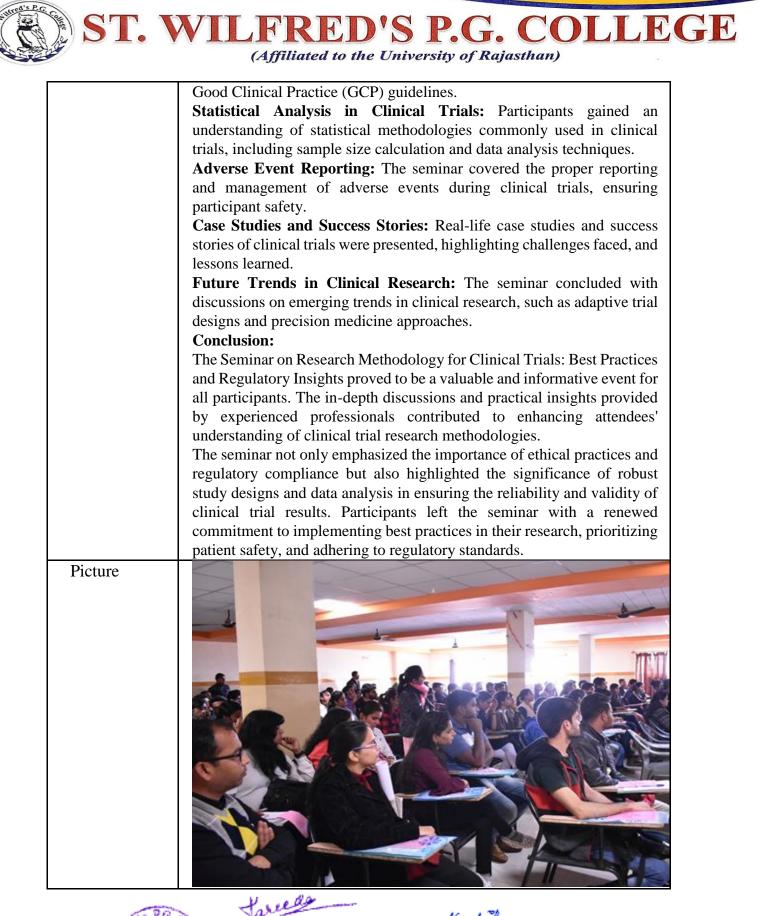

l principles governing clinical research, including informed consent, patient safety, and data confidentiality.</li> <li>Study Design and Protocol Development: The seminar emphasized the importance of meticulous study design and protocol development to ensure clear research objectives and minimize bias.</li> <li>Randomization and Blinding: Participants learned about the use of randomization and blinding techniques to reduce bias and enhance the validity of study results.</li> <li>Data Collection and Monitoring: Best practices for data collection, management, and monitoring were discussed to ensure data integrity and accuracy.</li> <li>Regulatory Requirements: Industry experts provided insights into regulatory requirements: and approvals for clinical trials, adhering to</li> </ul> |  |  |





| Activity Report           Name of Activity         Seminar           Title         Seminar on Big Data Research Methodology: Analyzing Vast<br>Information for Meaningful Insights"           Date         11/11/2021           Venue         St. Wilfred's P.G. College           Organized by         Department of Botany           Faculty         Dr. Dileep Gupta           Coordinator         Dr. Narender Gupta           Enrolled Student         123           Event Summary         Overview:<br>The Seminar on Big Data Research Methodology focused on the<br>emerging field of big data analytics and its significance in extracting<br>meaningful insights from vast amounts of information. The seminar<br>aimed to equip participants with the knowledge and skills required to<br>handle, analyze, and