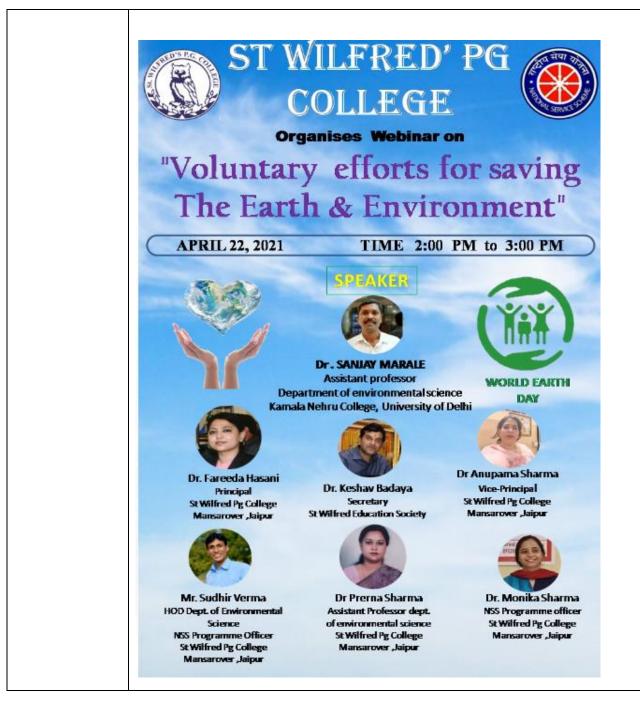

| ActivityDate10/2/2022VenueSeminar Hall, St. Wilfred's PG CollegeFaculty<br>CoordinatorMr. Sudhir Verma , Dr. Prerna SharmaNo. of<br>participant10Activity<br>SummaryThe Department of Environmental Science at St. Wilfred's PG College<br>conducted a thought-provoking seminar on air emissions. The students<br>illuminated the various sources, types, and consequences of air<br>pollutants, emphasizing the pressing need for sustainable solutions.<br>Through insightful discussions on the impact of emissions on air<br>quality and human health, they underscored the importance of                                                                                                                                                                                                                                                                                                                                                                                                                                                                                                                                                                                                                                                                                                                                                                                                                                                                                                                                                                                                                                                                                                                                                                                                                                                                                                                                                                                                           | Department of Environmental Science |                                                                                                                                                                                                                                                                                                                                                                                                                                                                                                                       |  |
|----------------------------------------------------------------------------------------------------------------------------------------------------------------------------------------------------------------------------------------------------------------------------------------------------------------------------------------------------------------------------------------------------------------------------------------------------------------------------------------------------------------------------------------------------------------------------------------------------------------------------------------------------------------------------------------------------------------------------------------------------------------------------------------------------------------------------------------------------------------------------------------------------------------------------------------------------------------------------------------------------------------------------------------------------------------------------------------------------------------------------------------------------------------------------------------------------------------------------------------------------------------------------------------------------------------------------------------------------------------------------------------------------------------------------------------------------------------------------------------------------------------------------------------------------------------------------------------------------------------------------------------------------------------------------------------------------------------------------------------------------------------------------------------------------------------------------------------------------------------------------------------------------------------------------------------------------------------------------------------------------------|-------------------------------------|-----------------------------------------------------------------------------------------------------------------------------------------------------------------------------------------------------------------------------------------------------------------------------------------------------------------------------------------------------------------------------------------------------------------------------------------------------------------------------------------------------------------------|--|
| Activity         Date       10/2/2022         Venue       Seminar Hall, St. Wilfred's PG College         Faculty       Mr. Sudhir Verma , Dr. Prerna Sharma         Coordinator       Interpretation         No. of       10         participant       The Department of Environmental Science at St. Wilfred's PG College         Condinator       The Department of Environmental Science at St. Wilfred's PG College         Summary       The Department of Environmental Science at St. Wilfred's PG College         Summary       The Department of Environmental Science at St. Wilfred's PG College         Summary       The Department of Environmental Science at St. Wilfred's PG College         Summary       The Department of Environmental Science at St. Wilfred's PG College         Summary       The Department of Environmental Science at St. Wilfred's PG College         Summary       The Department of Environmental Science at St. Wilfred's PG College         Summary       The Department of Environmental Science at St. Wilfred's PG College         Summary       Through insightful discussions on the impact of emissions on air         oplutants.       Picture         Picture       Figure 10         Summary       Summary         Comparison of the impact of emissions of the impact of emissions on the impact of emissions of the impact of emissions on the impac                                                                                                                                                                                                                                                                                                                                                                                                                                                                                                                                                                                          | Activity Report                     |                                                                                                                                                                                                                                                                                                                                                                                                                                                                                                                       |  |
| Venue       Seminar Hall, St. Wilfred's PG College         Faculty<br>Coordinator       Mr. Sudhir Verma , Dr. Prerna Sharma         No. of<br>participant       10         Activity<br>Summary       The Department of Environmental Science at St. Wilfred's PG College<br>conducted a thought-provoking seminar on air emissions. The students<br>illuminated the various sources, types, and consequences of air<br>pollutants, emphasizing the pressing need for sustainable solutions.<br>Through insightful discussions on the impact of emissions on air<br>quality and human health, they underscored the importance of<br>proactive measures to mitigate the environmental challenges posed by<br>air pollutants.         Picture       Image: Construction of the importance of proactive measures to mitigate the environmental challenges posed by<br>air pollutants.                                                                                                                                                                                                                                                                                                                                                                                                                                                                                                                                                                                                                                                                                                                                                                                                                                                                                                                                                                                                                                                                                                                       | Name of<br>Activity                 | Seminar Presentation on Air Emissions                                                                                                                                                                                                                                                                                                                                                                                                                                                                                 |  |
| Faculty<br>Coordinator       Mr. Sudhir Verma , Dr. Prerna Sharma         No. of<br>participant       10         Activity       The Department of Environmental Science at St. Wilfred's PG College<br>conducted a thought-provoking seminar on air emissions. The students<br>illuminated the various sources, types, and consequences of air<br>pollutants, emphasizing the pressing need for sustainable solutions.<br>Through insightful discussions on the import of emissions on air<br>quality and human health, they underscored the importance of<br>proactive measures to mitigate the environmental challenges posed by<br>air pollutants.         Picture       Import the state of the stat | Date                                | 10/2/2022                                                                                                                                                                                                                                                                                                                                                                                                                                                                                                             |  |
| Coordinator       No. of       10         Participant       The Department of Environmental Science at St. Wilfred's PG College conducted a thought-provoking seminar on air emissions. The students illuminated the various sources, types, and consequences of air pollutants, emphasizing the pressing need for sustainable solutions. Through insightful discussions on the impact of emissions on air quality and human health, they underscored the importance of proactive measures to mitigate the environmental challenges posed by air pollutants.         Picture       Image: Construct on the impact of emission of proactive measures to mitigate the environmental challenges posed by air pollutants.         Picture       Image: Construct on the impact of emission of the importance of proactive measures to mitigate the environmental challenges posed by air pollutants.         Picture       Impact on the impact on the impact on the impact of emission of the impact on the impact of emission of the impact of emission of the impact on the impact of emission of the impact on the impact of emission of the im                                                                        | Venue                               | Seminar Hall, St. Wilfred's PG College                                                                                                                                                                                                                                                                                                                                                                                                                                                                                |  |
| participantActivity<br>SummaryThe Department of Environmental Science at St. Wilfred's PG College<br>conducted a thought-provoking seminar on air emissions. The students<br>illuminated the various sources, types, and consequences of air<br>pollutants, emphasizing the pressing need for sustainable solutions.<br>Through insightful discussions on the impact of emissions on air<br>quality and human health, they underscored the importance of<br>proactive measures to mitigate the environmental challenges posed by<br>air pollutants.PictureImage: Construction of the importance of the importance of the importance of the importance of proactive measures to mitigate the environmental challenges posed by<br>air pollutants.                                                                                                                                                                                                                                                                                                                                                                                                                                                                                                                                                                                                                                                                                                                                                                                                                                                                                                                                                                                                                                                                                                                                                                                                                                                         | Faculty<br>Coordinator              | Mr. Sudhir Verma, Dr. Prerna Sharma                                                                                                                                                                                                                                                                                                                                                                                                                                                                                   |  |
| Summary conducted a thought-provoking seminar on air emissions. The students illuminated the various sources, types, and consequences of air pollutants, emphasizing the pressing need for sustainable solutions. Through insightful discussions on the impact of emissions on air quality and human health, they underscored the importance of proactive measures to mitigate the environmental challenges posed by air pollutants. Picture                                                                                                                                                                                                                                                                                                                                                                                                                                                                                                                                                                                                                                                                                                                                                                                                                                                                                                                                                                                                                                                                                                                                                                                                                                                                                                                                                                                                                                                                                                                                                             |                                     | 10                                                                                                                                                                                                                                                                                                                                                                                                                                                                                                                    |  |
| e e e e e e e e e e e e e e e e e e e                                                                                                                                                                                                                                                                                                                                                                                                                                                                                                                                                                                                                                                                                                                                                                                                                                                                                                                                                                                                                                                                                                                                                                                                                                                                                                                                                                                                                                                                                                                                                                                                                                                                                                                                                                                                                                                                                                                                                                    | •                                   | The Department of Environmental Science at St. Wilfred's PG College<br>conducted a thought-provoking seminar on air emissions. The students<br>illuminated the various sources, types, and consequences of air<br>pollutants, emphasizing the pressing need for sustainable solutions.<br>Through insightful discussions on the impact of emissions on air<br>quality and human health, they underscored the importance of<br>proactive measures to mitigate the environmental challenges posed by<br>air pollutants. |  |
|                                                                                                                                                                                                                                                                                                                                                                                                                                                                                                                                                                                                                                                                                                                                                                                                                                                                                                                                                                                                                                                                                                                                                                                                                                                                                                                                                                                                                                                                                                                                                                                                                                                                                                                                                                                                                                                                                                                                                                                                          | Picture                             |                                                                                                                                                                                                                                                                                                                                                                                                                                                                                                                       |  |