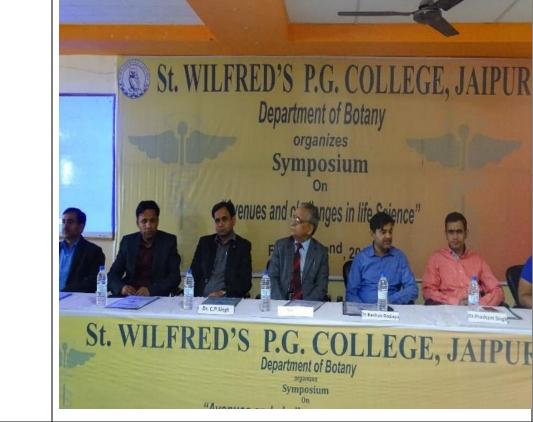

(Affiliated to the University of Rajasthan)

|                     | Department of Botany                                                                                                                                                                                                                                                                                                                                                                                                                                                                                                                                     |  |  |
|---------------------|----------------------------------------------------------------------------------------------------------------------------------------------------------------------------------------------------------------------------------------------------------------------------------------------------------------------------------------------------------------------------------------------------------------------------------------------------------------------------------------------------------------------------------------------------------|--|--|
| Activity Report     |                                                                                                                                                                                                                                                                                                                                                                                                                                                                                                                                                          |  |  |
| Name of             | Seminar Presentation on Photosynthesis                                                                                                                                                                                                                                                                                                                                                                                                                                                                                                                   |  |  |
| Activity            |                                                                                                                                                                                                                                                                                                                                                                                                                                                                                                                                                          |  |  |
| Date                | 28/2/2022                                                                                                                                                                                                                                                                                                                                                                                                                                                                                                                                                |  |  |
| Venue               | Seminar Hall -II, St. Wilfred's PG College                                                                                                                                                                                                                                                                                                                                                                                                                                                                                                               |  |  |
| Faculty             | Dr. Dileep Gupta, Dr. Manisha Sharma                                                                                                                                                                                                                                                                                                                                                                                                                                                                                                                     |  |  |
| Coordinator         |                                                                                                                                                                                                                                                                                                                                                                                                                                                                                                                                                          |  |  |
| No. of              | 15                                                                                                                                                                                                                                                                                                                                                                                                                                                                                                                                                       |  |  |
| participant         |                                                                                                                                                                                                                                                                                                                                                                                                                                                                                                                                                          |  |  |
| Activity<br>Summary | In a captivating seminar, students from the Department of Botany at St.<br>Wilfred's PG College delved into the intricate world of photosynthesis.<br>They elucidated the fundamental process by which plants harness the<br>sun's energy to create sustenance and discussed its crucial role in the<br>ecosystem. Their presentation highlighted the biochemical<br>mechanisms, environmental significance, and the impact of this<br>process on our planet, leaving the audience with a deeper understanding<br>of this vital aspect of plant biology. |  |  |
| Picture             |                                                                                                                                                                                                                                                                                                                                                                                                                                                                                                                                                          |  |  |