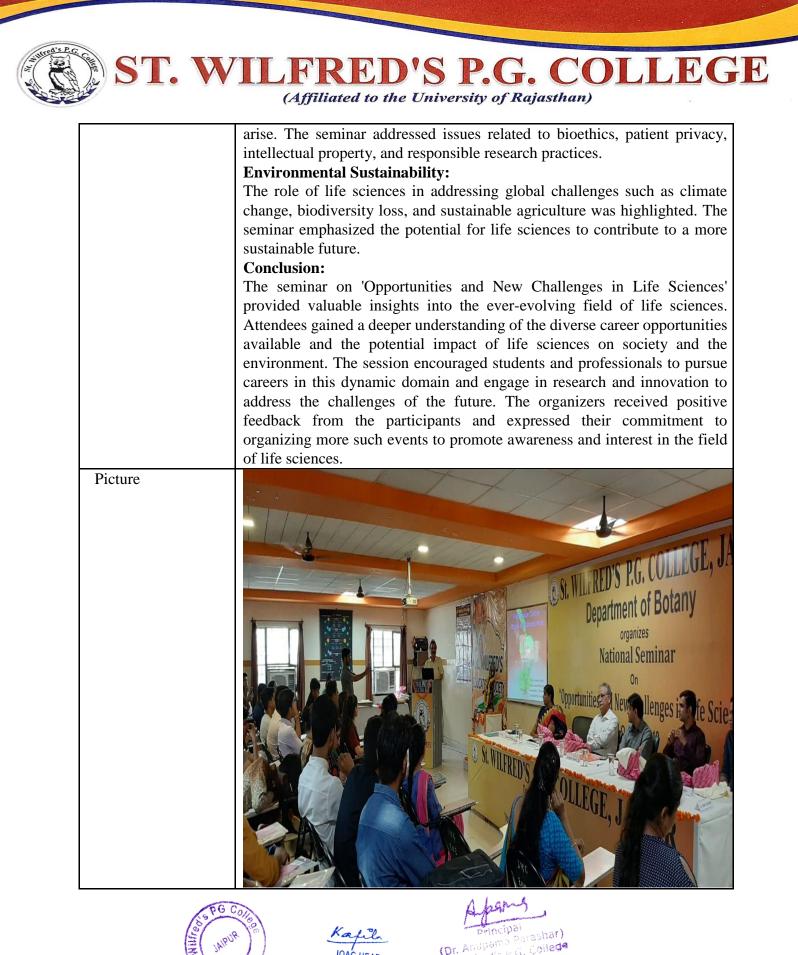

(Affiliated to the University of Rajasthan)

|                     | Department of Botany                                                                                                                                                                                                                                                                                                                                                                                                                                                                                                                                     |  |  |
|---------------------|----------------------------------------------------------------------------------------------------------------------------------------------------------------------------------------------------------------------------------------------------------------------------------------------------------------------------------------------------------------------------------------------------------------------------------------------------------------------------------------------------------------------------------------------------------|--|--|
| Activity Report     |                                                                                                                                                                                                                                                                                                                                                                                                                                                                                                                                                          |  |  |
| Name of             | Seminar Presentation on Photosynthesis                                                                                                                                                                                                                                                                                                                                                                                                                                                                                                                   |  |  |
| Activity            |                                                                                                                                                                                                                                                                                                                                                                                                                                                                                                                                                          |  |  |
| Date                | 28/2/2022                                                                                                                                                                                                                                                                                                                                                                                                                                                                                                                                                |  |  |
| Venue               | Seminar Hall -II, St. Wilfred's PG College                                                                                                                                                                                                                                                                                                                                                                                                                                                                                                               |  |  |
| Faculty             | Dr. Dileep Gupta, Dr. Manisha Sharma                                                                                                                                                                                                                                                                                                                                                                                                                                                                                                                     |  |  |
| Coordinator         |                                                                                                                                                                                                                                                                                                                                                                                                                                                                                                                                                          |  |  |
| No. of              | 15                                                                                                                                                                                                                                                                                                                                                                                                                                                                                                                                                       |  |  |
| participant         |                                                                                                                                                                                                                                                                                                                                                                                                                                                                                                                                                          |  |  |
| Activity<br>Summary | In a captivating seminar, students from the Department of Botany at St.<br>Wilfred's PG College delved into the intricate world of photosynthesis.<br>They elucidated the fundamental process by which plants harness the<br>sun's energy to create sustenance and discussed its crucial role in the<br>ecosystem. Their presentation highlighted the biochemical<br>mechanisms, environmental significance, and the impact of this<br>process on our planet, leaving the audience with a deeper understanding<br>of this vital aspect of plant biology. |  |  |
| Picture             |                                                                                                                                                                                                                                                                                                                                                                                                                                                                                                                                                          |  |  |