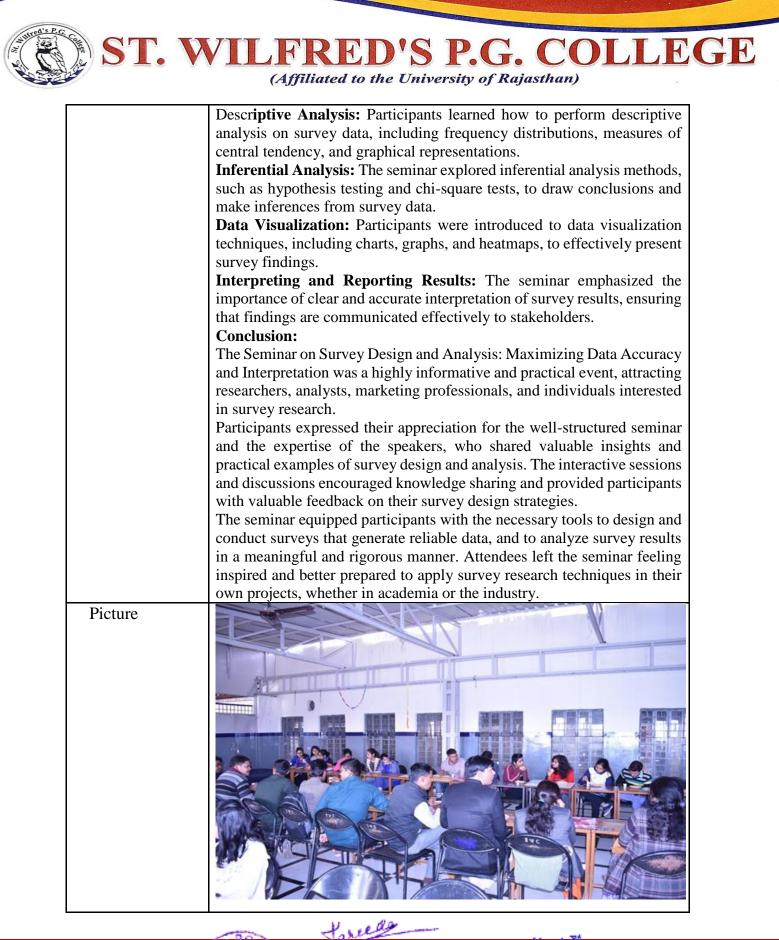

planning, including defining research objectives, selecting appropriate survey methods, and crafting clear and unbiased survey questions.</li> <li>Types of Survey Questions: The seminar covered different types of survey questions, including closed-ended, open-ended, Likert scale, and ranking questions, with a focus on their strengths and limitations.</li> <li>Survey Administration and Data Collection: Participants gained insights into various survey administration methods, such as online surveys, telephone interviews, and in-person questionnaires, to optimize response rates and data quality.</li> <li>Data Cleaning and Preprocessing: The seminar addressed data cleaning and preprocessing techniques to ensure data accuracy and consistency before analysis.</li> </ul> |

Principal

IGAC HEAD





|                        | Internal Quality Assurance Cell (IQAC)