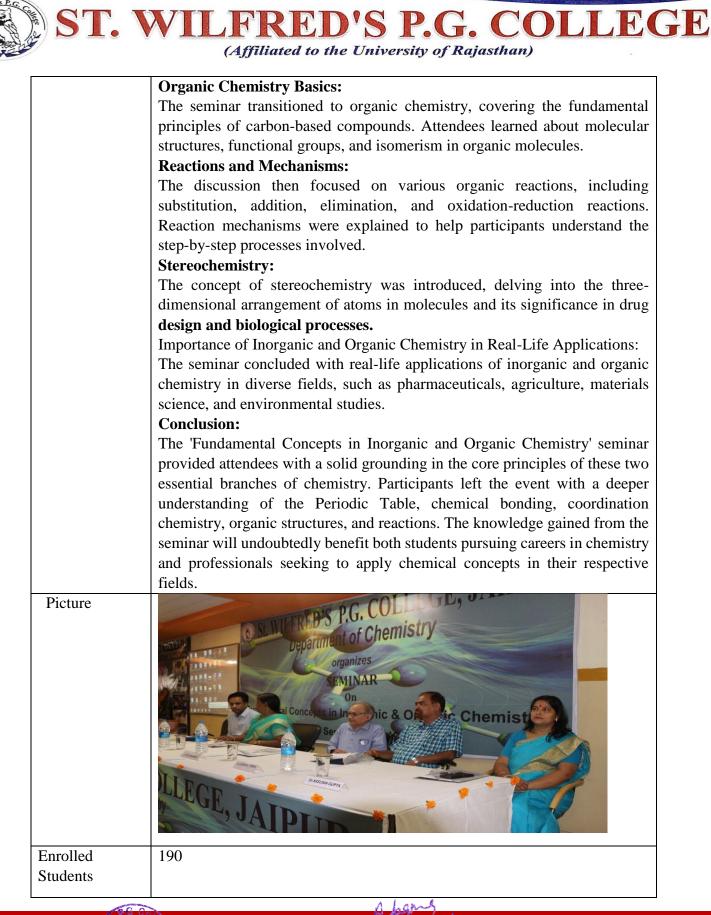

| Department of Chemistry |                                                                                                                                                                                                                                                                                                                                                                                                                                                                                                                               |  |
|-------------------------|-------------------------------------------------------------------------------------------------------------------------------------------------------------------------------------------------------------------------------------------------------------------------------------------------------------------------------------------------------------------------------------------------------------------------------------------------------------------------------------------------------------------------------|--|
| Activity Report         |                                                                                                                                                                                                                                                                                                                                                                                                                                                                                                                               |  |
| Name of                 | Seminar Presentation on Environmental pollution with chemicals                                                                                                                                                                                                                                                                                                                                                                                                                                                                |  |
| Activity                |                                                                                                                                                                                                                                                                                                                                                                                                                                                                                                                               |  |
| Date                    | 25/1/2022                                                                                                                                                                                                                                                                                                                                                                                                                                                                                                                     |  |
| Venue                   | Seminar Hall –II, St. Wilfred's PG College                                                                                                                                                                                                                                                                                                                                                                                                                                                                                    |  |
| Faculty                 | Dr. Nupur Jain, Dr. Neetu Gaur                                                                                                                                                                                                                                                                                                                                                                                                                                                                                                |  |
| Coordinator             |                                                                                                                                                                                                                                                                                                                                                                                                                                                                                                                               |  |
| No. of                  | 48                                                                                                                                                                                                                                                                                                                                                                                                                                                                                                                            |  |
| participant             |                                                                                                                                                                                                                                                                                                                                                                                                                                                                                                                               |  |
| Activity<br>Summary     | In a thought-provoking seminar presentation, a student from the<br>Department of Chemistry at St. Wilfred's PG College highlighted the<br>critical issue of "Environmental Pollution with Chemicals." The<br>presentation meticulously examined the sources, impacts, and potential<br>solutions for chemical pollution in our environment. Attendees left<br>with a heightened awareness of the urgent need for sustainable<br>practices and responsible chemical management to safeguard our<br>planet's health and future. |  |
| Picture                 |                                                                                                                                                                                                                                                                                                                                                                                                                                                                                                                               |  |