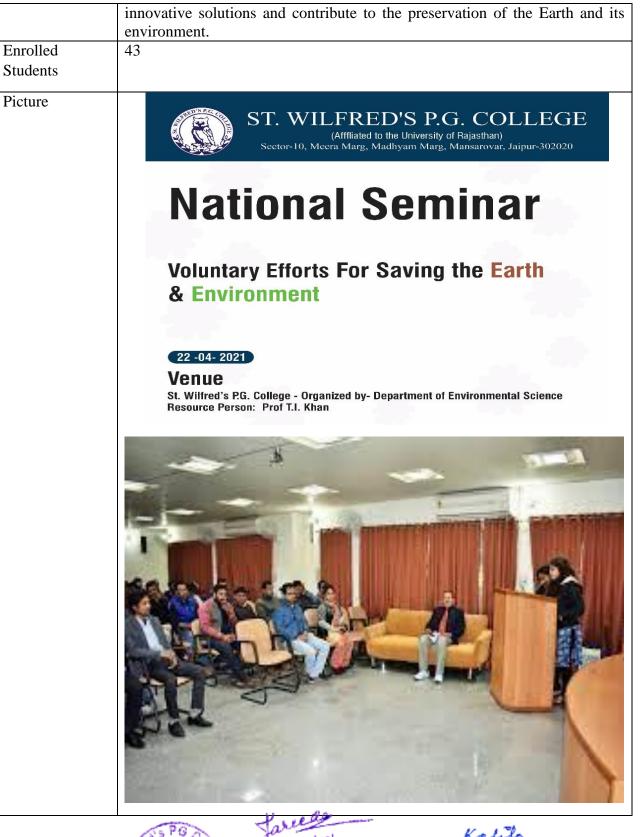

|  |















| Internal Quality Assurance Cell (IQAC) |