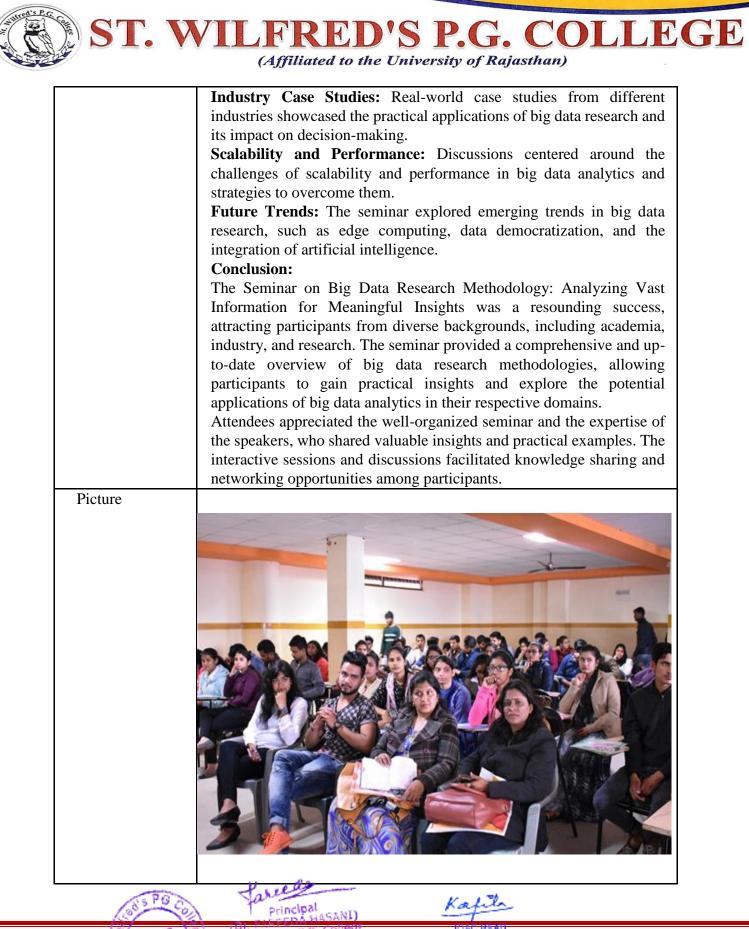

|



Ph. 0141-2780436, 2780904 E-mail: <u>stwilfredscollege@gmail.com</u> Website?www.stwilfredscollege.com Where the mind is without fear! Where the head is held high!!



| <ul> <li>exploration of the integration of qualitative and quantitative research approaches. The seminar aimed to equip participants with the knowledge and skills needed to effectively use mixed-methods research to gain comprehensive insights into complex research questions and enhance the depth of understanding in various fields.</li> <li>Key Highlights:</li> <li>Introduction to Mixed-Methods Research: The seminar began with an introduction to mixed-methods research, its purpose, and the benefits of combining qualitative and quantitative approaches.</li> <li>Qualitative Research Techniques: Participants were introduced