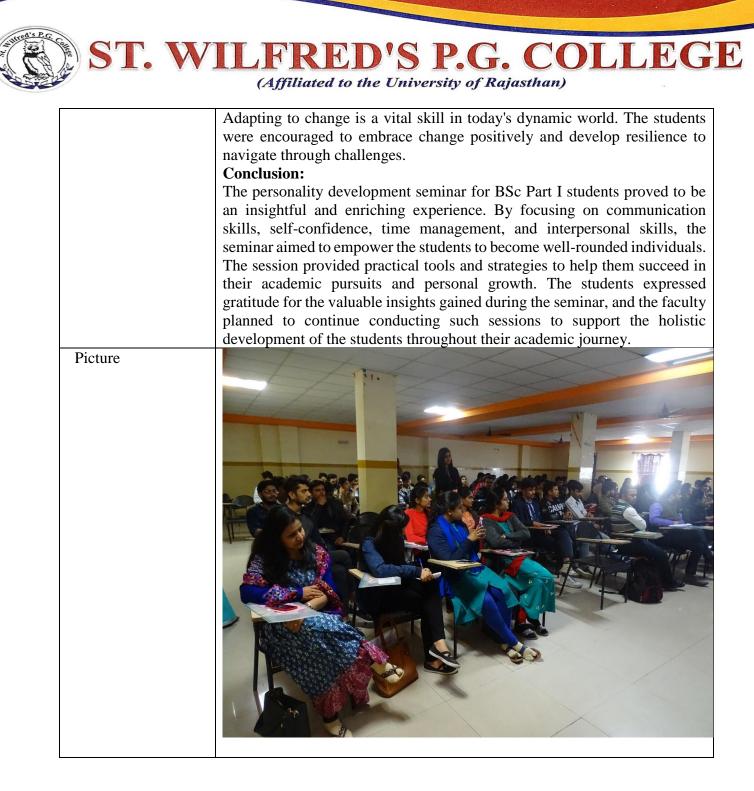

terpersonal skills in building meaningful relationship<br>was discussed. The seminar emphasized empathy, conflict resolution, an<br>effective teamwork as crucial components of interpersonal effectiveness.                                                                                                                                                                                                                                                                                                                                                                                                                                                  |

Ph. 0141 2780436, 2780904 E-mail: styliftedscollege@gmail.com Website: www.stwilfredscollege.com Where the mindus without fear! Where the head is held high!!







**ST. WILFRED'S P.G. COLLEGE** 

(Affiliated to the University of Rajasthan)

|                     | Internal Quality Assurance Cell (IQAC)