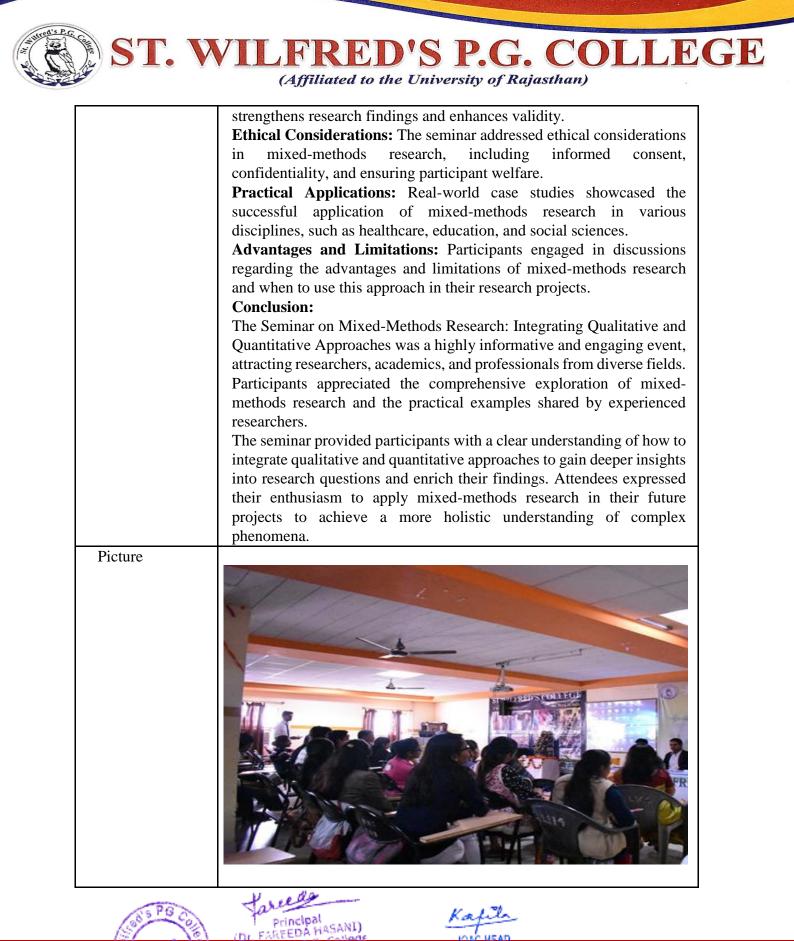

ative approaches.<br><b>Qualitative Research Techniques:</b> Participants were introduced to<br>various qualitative research methods, including interviews, focus<br>groups, and content analysis, and learned how to conduct meaningful<br>qualitative Research Methods: The seminar covered essential<br>quantitative research techniques, such as surveys, experiments, and<br>statistical analysis, to gather and analyze numerical data.<br><b>Designing a Mixed-Methods Study:</b> Participants gained insights into<br>the process of designing a mixed-methods research study, including<br>choosing appropriate methods, data collection, and data integration.<br><b>Data Analysis and Integration:</b> The seminar explored different<br>techniques for analyzing qualitative and quantitative data and how to |  |





| Internal Quality Assurance Cell (IQAC) |