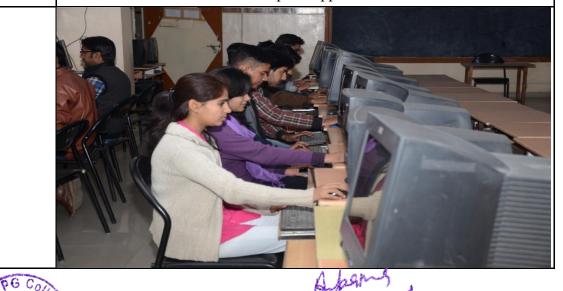

job opportunities and pursue specializations of interest.

### Conclusion:

The workshop for BCA students was a successful and enriching learning experience. The hands-on approach and practical exposure to various aspects of computer applications were well-received by the participants. The workshop aimed to equip BCA students with relevant technical skills and prepare them for real-world challenges in the IT industry. Feedback from the participants indicated that they found the workshop valuable and applicable to their academic and professional pursuits. The organizers expressed their commitment to organizing similar workshops in the future to support the holistic development of BCA students and keep them abreast of the latest advancements in the field of computer applications.

Picture



Ph. 0141-2780436, 2780904 E-mail: <u>Stwilfredscollege@gmail.com</u> Website: www.stwilfredscollege.com Where the mind is without fear! Where the head is held high!! JAIPUR



(Affiliated to the University of Rajasthan)

|                     | Department of Chemistry