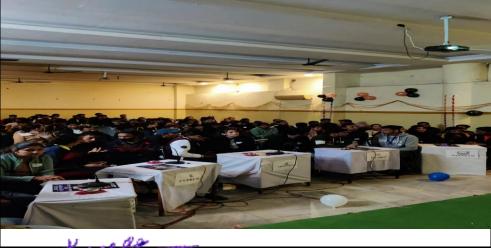

#### **Seminar Presentation**

A seminar presentation is a structured and formal communication session where an individual or a group of individuals presents information, insights, research findings, or a topic of interest to an audience. Seminars are common in academic, professional, and educational settings, and they provide a platform for sharing knowledge, discussing ideas, and fostering interaction among participants. Organizing seminar presentations for college students can offer a wide range of benefits, enhancing their learning experience and preparing them for academic and professional success. Here are some of the key advantages:

- 1. **Knowledge Sharing:** Seminars provide a platform for experts, professors, or peers to share their expertise and insights on specific topics, introducing students to new ideas and perspectives.
- 2. **Exposure to Diverse Topics:** Seminars cover a variety of topics that might not be part of regular coursework. This exposure allows students to explore areas of interest beyond their immediate focus.
- 3. **Critical Thinking:** Attending and engaging in seminar presentations encourages students to think critically about the content being presented. They learn to analyze, evaluate, and question information and arguments.
- 4. **Networking:** Seminars often attract a diverse audience, including fellow students, professors, and professionals. This provides opportunities for students to network, make connections, and learn from others in their field.
- 5. **Presentation Skills:** Organizing or participating in seminars helps students develop their presentation skills, including public speaking, effective communication, and using visual aids.
- 6. **Research Skills:** If students are involved in presenting their research at seminars, they learn to conduct thorough research, analyze data, and present findings in a clear and organized manner.
- 7. **Confidence Building:** Presenting in front of an audience boosts students' confidence and self-esteem. Over time, they become more comfortable with public speaking and sharing their ideas.
- 8. Active Learning: Seminars promote active learning by encouraging students to engage with the material, ask questions, participate in discussions, and challenge assumptions.
- 9. **Experiential Learning:** Students gain practical experience by organizing or participating in seminars. They learn how to plan, coordinate, and execute events, which is a valuable skill for various professions.