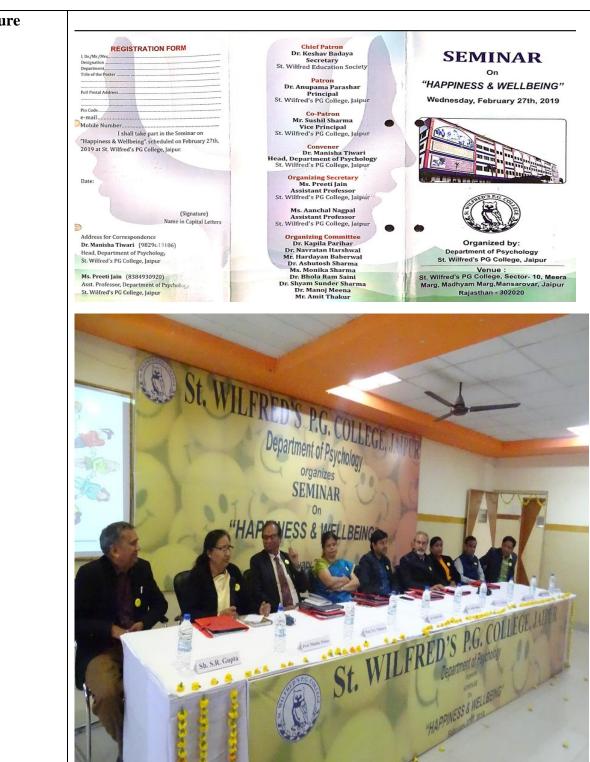

sitive Psychology and Well-being Practices:</b><br>The seminar focused on the principles of positive psychology and evidence-base practices for enhancing well-being. Participants learned about techniques such a mindfulness, positive thinking, goal setting, and strengths-based approaches Practical exercises and demonstrations were conducted to facilitate experientia learning.                                                                                                                                                                                                                                                                                                                                                  |



**ST. WILFRED'S P.G. COLLEGE** 

(Affiliated to the University of Rajasthan)





Ph. 0141-2780436, 2780904 E-mail: store from the mind is without fear! Where the head is held high!!

PG Co

pans

A.



| Internal Quality Assurance Cell (IQAC) & Department of English |                                                                                                                                                                                                                                                                                                                                                                                                                                                                                                                                                                                                           |
|---------------------