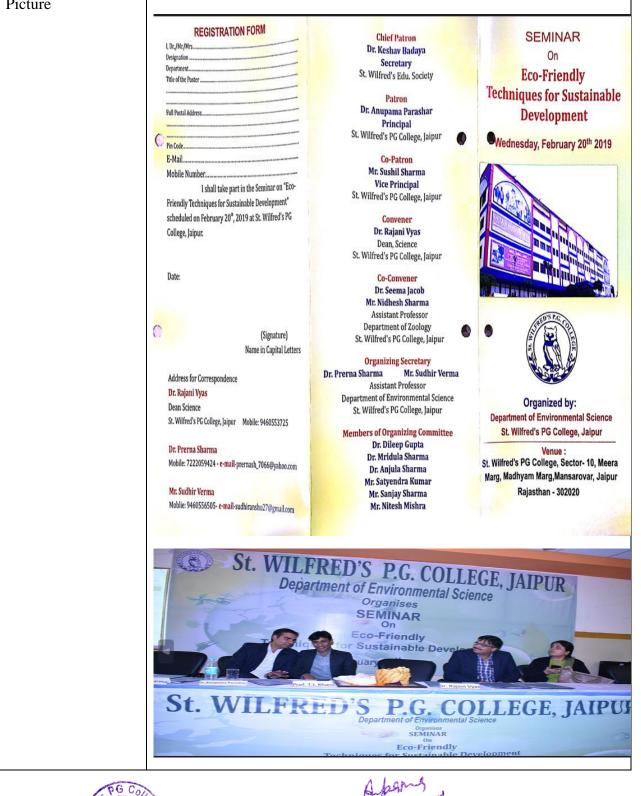

| Department of Chemistry |                                                                                                                                                                                                                                                                                                                                                                                                                                                                                                                               |  |
|-------------------------|-------------------------------------------------------------------------------------------------------------------------------------------------------------------------------------------------------------------------------------------------------------------------------------------------------------------------------------------------------------------------------------------------------------------------------------------------------------------------------------------------------------------------------|--|
| Activity Report         |                                                                                                                                                                                                                                                                                                                                                                                                                                                                                                                               |  |
| Name of                 | Seminar Presentation on Environmental pollution with chemicals                                                                                                                                                                                                                                                                                                                                                                                                                                                                |  |
| Activity                |                                                                                                                                                                                                                                                                                                                                                                                                                                                                                                                               |  |
| Date                    | 25/1/2022                                                                                                                                                                                                                                                                                                                                                                                                                                                                                                                     |  |
| Venue                   | Seminar Hall –II, St. Wilfred's PG College                                                                                                                                                                                                                                                                                                                                                                                                                                                                                    |  |
| Faculty                 | Dr. Nupur Jain, Dr. Neetu Gaur                                                                                                                                                                                                                                                                                                                                                                                                                                                                                                |  |
| Coordinator             |                                                                                                                                                                                                                                                                                                                                                                                                                                                                                                                               |  |
| No. of                  | 48                                                                                                                                                                                                                                                                                                                                                                                                                                                                                                                            |  |
| participant             |                                                                                                                                                                                                                                                                                                                                                                                                                                                                                                                               |  |
| Activity<br>Summary     | In a thought-provoking seminar presentation, a student from the<br>Department of Chemistry at St. Wilfred's PG College highlighted the<br>critical issue of "Environmental Pollution with Chemicals." The<br>presentation meticulously examined the sources, impacts, and potential<br>solutions for chemical pollution in our environment. Attendees left<br>with a heightened awareness of the urgent need for sustainable<br>practices and responsible chemical management to safeguard our<br>planet's health and future. |  |
| Picture                 |                                                                                                                                                                                                                                                                                                                                                                                                                                                                                                                               |  |