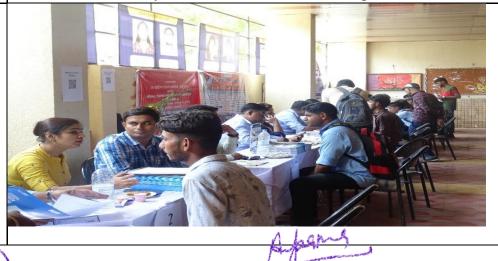

(Affiliated to the University of Rajasthan)

| Department of Psychology |                                                                                                                                                                                                                                                                                                                                                                                                                                                                                                |  |
|--------------------------|------------------------------------------------------------------------------------------------------------------------------------------------------------------------------------------------------------------------------------------------------------------------------------------------------------------------------------------------------------------------------------------------------------------------------------------------------------------------------------------------|--|
| Activity Report          |                                                                                                                                                                                                                                                                                                                                                                                                                                                                                                |  |
| Name of Activity         | Seminar Presentation on Stress & Coping                                                                                                                                                                                                                                                                                                                                                                                                                                                        |  |
| Date                     | 11/01/2019                                                                                                                                                                                                                                                                                                                                                                                                                                                                                     |  |
| Venue                    | Seminar Hall, St. Wilfred's PG College                                                                                                                                                                                                                                                                                                                                                                                                                                                         |  |
| Faculty<br>Coordinator   | Mrs. Hema Kumari Mehar                                                                                                                                                                                                                                                                                                                                                                                                                                                                         |  |
| No. of<br>Participant    | 18                                                                                                                                                                                                                                                                                                                                                                                                                                                                                             |  |
| Activity<br>Summary      | A compelling seminar presentation by a student from the Department<br>of Psychology at St. Wilfred's PG College addressed the crucial theme<br>of "Stress & Coping." The presentation skillfully explored the<br>physiological and psychological aspects of stress while delving into<br>effective coping mechanisms. Attendees gained valuable insights into<br>understanding and managing stress, equipping them with tools to<br>navigate life's challenges with resilience and well-being. |  |
| Picture                  | <image/>                                                                                                                                                                                                                                                                                                                                                                                                                                                                                       |  |