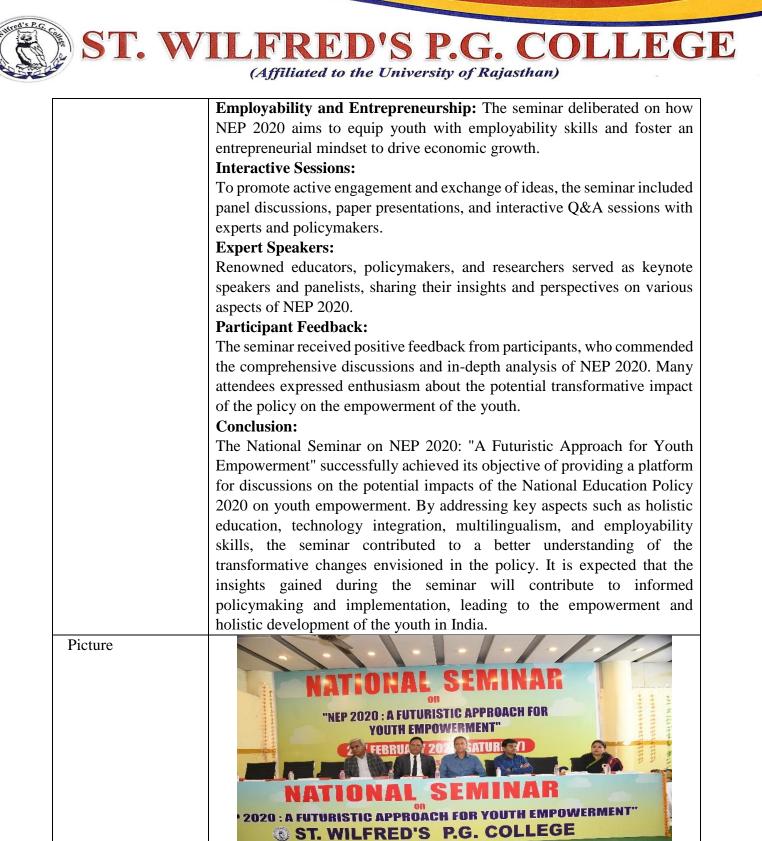

|

Where the mind is without fear! Where the head is held high!!



Ph. 0141-2780436, 2780904 E-mail: <u>stwilfredscollege@gmail.com</u> Website: www.stwilfredscollege.com Where the mind is without fear! Where the head is held high!!

Kafila



| Internal Quality Assurance Cell (IQAC) |                                                                             |  |
|----------------------------------------|-----------------------------------------------------------------------------|--|
|                                        | Activity Report                                                             |  |
| Name of Activity                       | One Day Seminar                                                             |  |
| Title                                  | One Day Seminar on Teacher as a Challenge Maker in Student Life             |  |
|