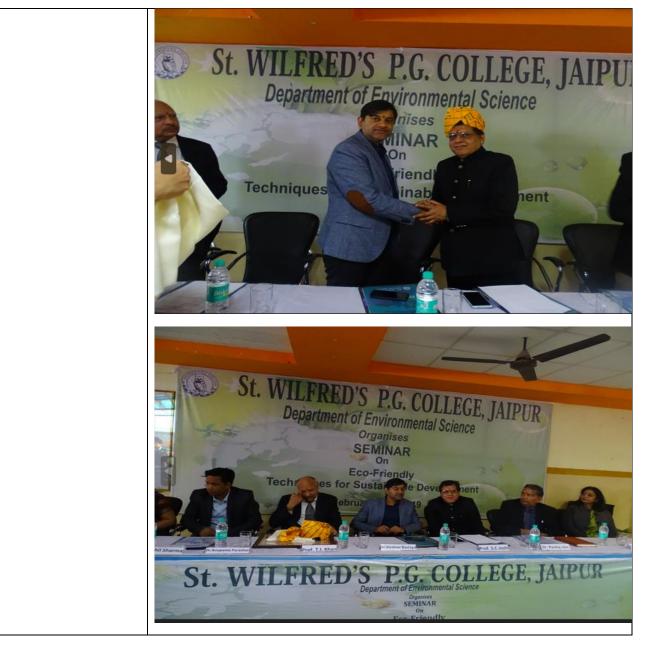

| Department of Chemistry |                                                                                                                                                                                                                                                                                                                                                                                                                                                                                                                               |  |
|-------------------------|-------------------------------------------------------------------------------------------------------------------------------------------------------------------------------------------------------------------------------------------------------------------------------------------------------------------------------------------------------------------------------------------------------------------------------------------------------------------------------------------------------------------------------|--|
| Activity Report         |                                                                                                                                                                                                                                                                                                                                                                                                                                                                                                                               |  |
| Name of                 | Seminar Presentation on Environmental pollution with chemicals                                                                                                                                                                                                                                                                                                                                                                                                                                                                |  |
| Activity                |                                                                                                                                                                                                                                                                                                                                                                                                                                                                                                                               |  |
| Date                    | 25/1/2022                                                                                                                                                                                                                                                                                                                                                                                                                                                                                                                     |  |
| Venue                   | Seminar Hall –II, St. Wilfred's PG College                                                                                                                                                                                                                                                                                                                                                                                                                                                                                    |  |
| Faculty                 | Dr. Nupur Jain, Dr. Neetu Gaur                                                                                                                                                                                                                                                                                                                                                                                                                                                                                                |  |
| Coordinator             |                                                                                                                                                                                                                                                                                                                                                                                                                                                                                                                               |  |
| No. of                  | 48                                                                                                                                                                                                                                                                                                                                                                                                                                                                                                                            |  |
| participant             |                                                                                                                                                                                                                                                                                                                                                                                                                                                                                                                               |  |
| Activity<br>Summary     | In a thought-provoking seminar presentation, a student from the<br>Department of Chemistry at St. Wilfred's PG College highlighted the<br>critical issue of "Environmental Pollution with Chemicals." The<br>presentation meticulously examined the sources, impacts, and potential<br>solutions for chemical pollution in our environment. Attendees left<br>with a heightened awareness of the urgent need for sustainable<br>practices and responsible chemical management to safeguard our<br>planet's health and future. |  |
| Picture                 |                                                                                                                                                                                                                                                                                                                                                                                                                                                                                                                               |  |