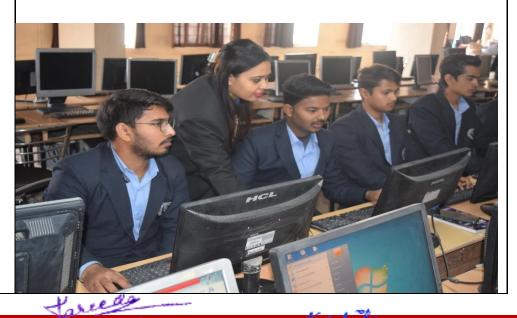

#### **Innovative Teaching Methods**

Organizing various innovative teaching methods for college students enhances their learning experiences and equips them with valuable skills for the modern world. These methods not only foster active engagement but also promote critical thinking, creativity, and a deeper understanding of the subject matter. Here's an overview of the innovative teaching methods you mentioned:

- 1. **PPT Presentation:** Integrating PowerPoint (PPT) presentations into lectures allows instructors to create visually engaging content. PPTs can include multimedia elements, diagrams, and bullet points to enhance understanding and retention. This method caters to different learning styles and encourages active participation.
- 2. Seminar Presentation: Seminar presentations involve students in research and presentation of a specific topic. They not only deepen students' understanding of the subject but also enhance their public speaking, research, and critical analysis skills. Seminars promote peer learning and collaboration as students share insights and engage in discussions.
- 3. **Research Projects:** Assigning research projects encourages students to explore topics of interest in depth. This method fosters independent learning, critical thinking, and problem-solving skills. Students engage in literature reviews, data collection, analysis, and presentation, promoting a holistic understanding of their chosen subjects.
- 4. National/International Conferences & Seminars: Attending or participating in conferences and seminars exposes students to a broader academic community. They learn about the latest developments in their field, engage with experts, and network with peers. Presenting research at such events enhances students' presentation skills and offers a platform to contribute to their field.