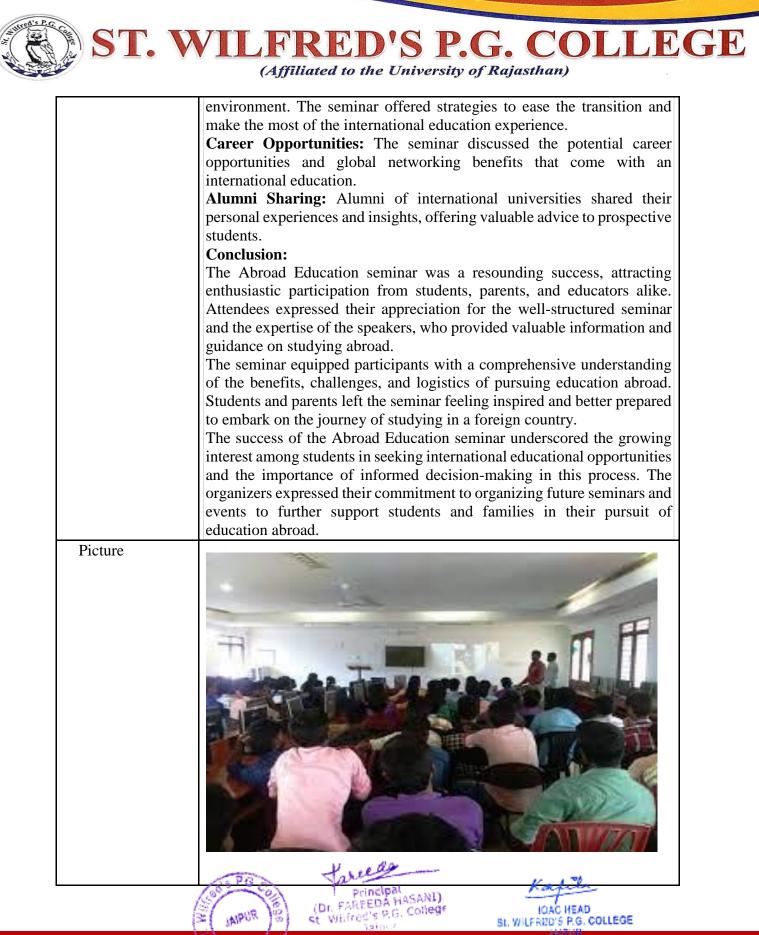

|  |





| Internal Quality Assurance Cell (IQAC) |                                                                            |  |
|----------------------------------------|----------------------------------------------------------------------------|--|
| Activity Report                        |                                                                            |  |
| Name of Activity                       | National Webinar on Bio-Diversity                                          |  |
| Title                                  | National Webinar on Bio-Diversity                                          |  |
| Date                                   | 7/10/2020                                                                  |  |
| Venue                                  | St. Wilfred's P