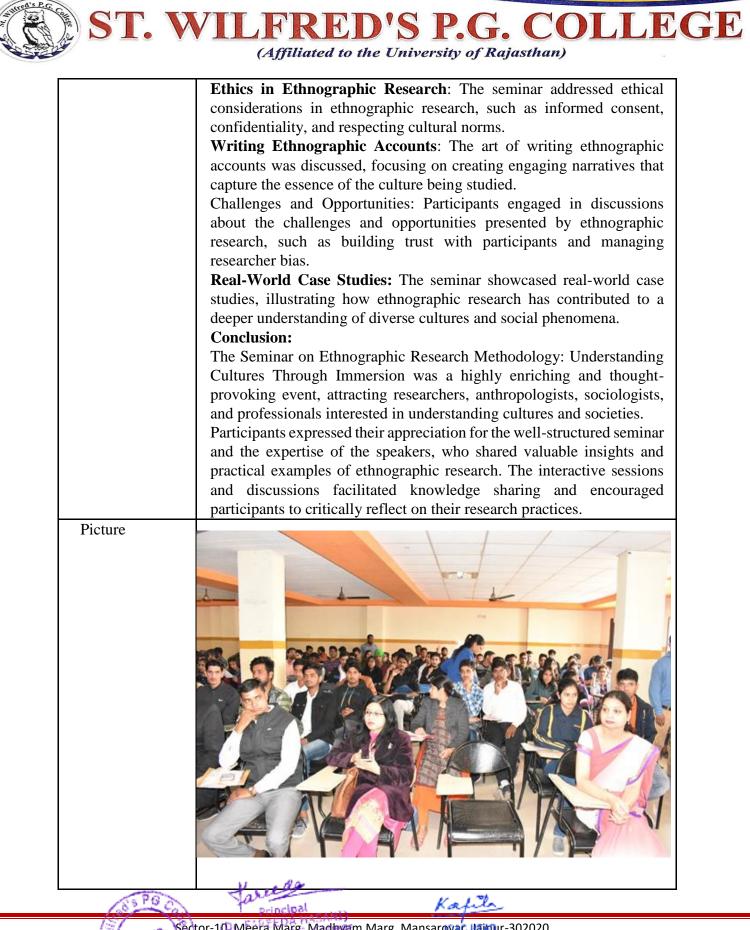

about participant<br>observation, a central technique in ethnographic research, which<br>involves immersing oneself in the culture being studied to gain first-<br>hand experiences.<br>Fieldwork and Data Collection: The seminar covered essential<br>fieldwork techniques, including interviews, focus groups, and<br>document analysis, to collect rich and detailed data about the culture<br>under study.<br>Reflexivity: The importance of reflexivity in ethnographic research<br>was emphasized, encouraging researchers to critically reflect on their<br>biases and subjectivity throughout the research process.<br>Data Analysis and Interpretation: Participants gained insights into<br>the process of analyzing and interpreting ethnographic data, including<br>the use of coding and thematic analysis. |  |





| Internal Quality Assurance Cell (IQAC) |