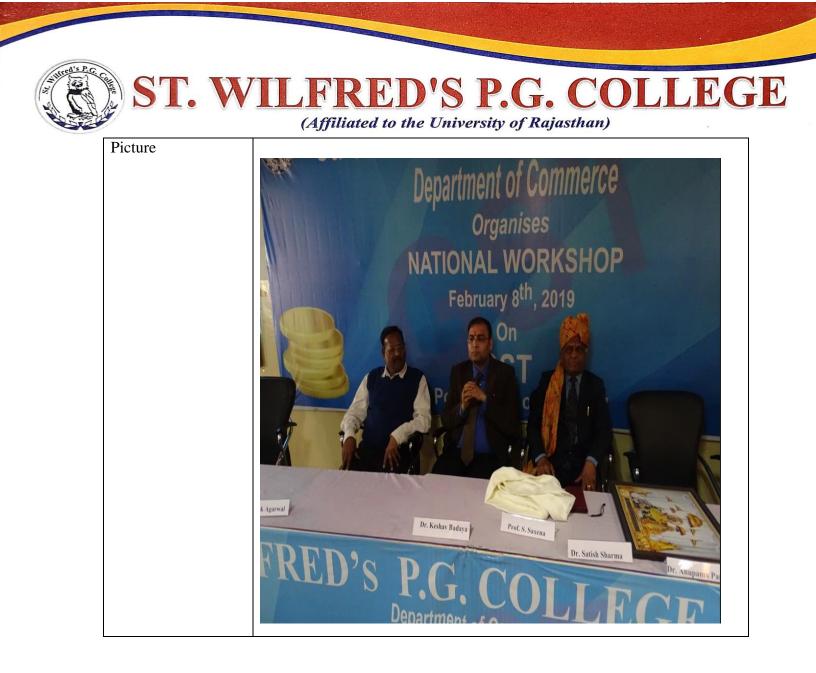

The workshop emphasized the benefits of GST in simplifying tax compliance, creating a transparent tax regime, and stimulating economic activities. The discussions also addressed sector-specific challenges, the role of digital transformation, and the need for policy reforms to maximize the growth potential of GST. The insights and recommendations generated during the workshop are expected to inform policymakers, industry professionals, and stakeholders in their efforts to leverage GST for sustained economic growth.

Parashar) .G. Coll**ege** 

Enrolled Students



Sector-10, Meera Marg, Madhyam Marg, Mansarovar, Jaipur-302020 Ph. 0141-2780436, 2780904 E-mail: <u>stwilfredscollege@gmail.com</u> Website: www.stwilfredscollege.com Where the mind is without fear! Where the head is held high!!





Sector-10, Meera Marg, Madhyam Marg, Mansarovar, Jaipur-302020 Ph. 0141-2780436, 2780904 E-mail: <u>stwilfredscollege@gmail.com</u> Website: www.stwilfredscollege.com Where the mind is without fear! Where the head is held high!!



(Affiliated to the University of Rajasthan)

| Internal Quality Assurance Cell (IQAC) |