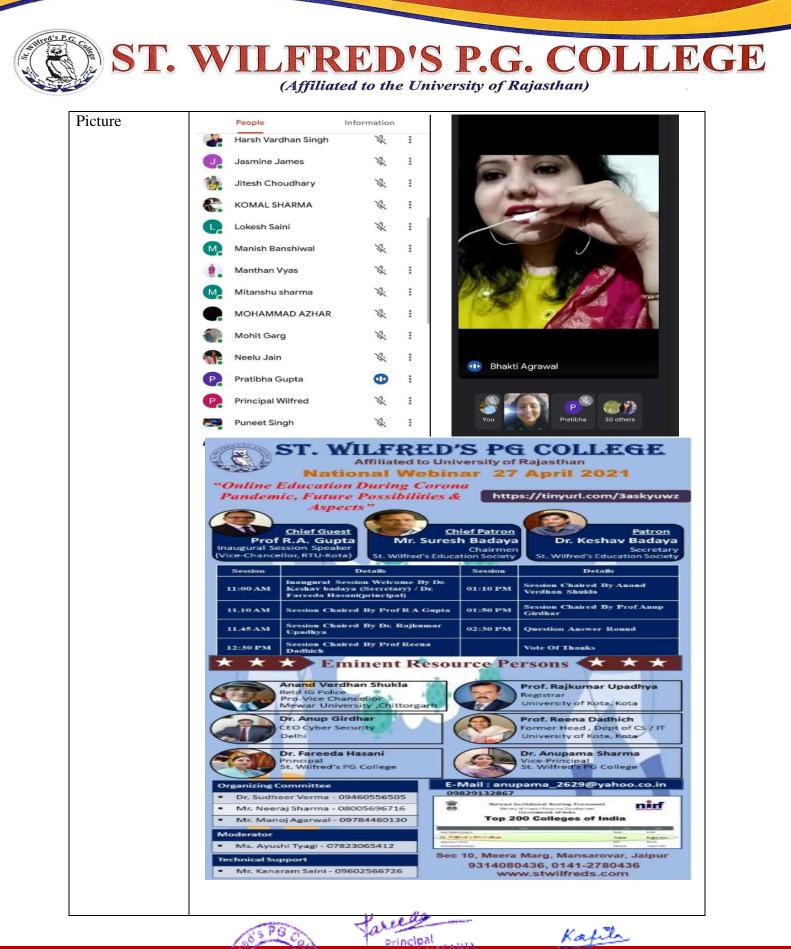

| ActivityDate10/2/2022VenueSeminar Hall, St. Wilfred's PG CollegeFaculty<br>CoordinatorMr. Sudhir Verma , Dr. Prerna SharmaNo. of<br>participant10Activity<br>SummaryThe Department of Environmental Science at St. Wilfred's PG College<br>conducted a thought-provoking seminar on air emissions. The students<br>illuminated the various sources, types, and consequences of air<br>pollutants, emphasizing the pressing need for sustainable solutions.<br>Through insightful discussions on the impact of emissions on air<br>quality and human health, they underscored the importance of                                                                                                                                                                                                                                                                                                                                                                                                                                                                                                                                                                                                                                                                                                                                                                                                                                                                                                                                                                                                                                                                                                                                                                                                                                                                                                                                                                                                           | Department of Environmental Science |                                                                                                                                                                                                                                                                                                                                                                                                                                                                                                                       |  |
|----------------------------------------------------------------------------------------------------------------------------------------------------------------------------------------------------------------------------------------------------------------------------------------------------------------------------------------------------------------------------------------------------------------------------------------------------------------------------------------------------------------------------------------------------------------------------------------------------------------------------------------------------------------------------------------------------------------------------------------------------------------------------------------------------------------------------------------------------------------------------------------------------------------------------------------------------------------------------------------------------------------------------------------------------------------------------------------------------------------------------------------------------------------------------------------------------------------------------------------------------------------------------------------------------------------------------------------------------------------------------------------------------------------------------------------------------------------------------------------------------------------------------------------------------------------------------------------------------------------------------------------------------------------------------------------------------------------------------------------------------------------------------------------------------------------------------------------------------------------------------------------------------------------------------------------------------------------------------------------------------------|-------------------------------------|-----------------------------------------------------------------------------------------------------------------------------------------------------------------------------------------------------------------------------------------------------------------------------------------------------------------------------------------------------------------------------------------------------------------------------------------------------------------------------------------------------------------------|--|
| Activity         Date       10/2/2022         Venue       Seminar Hall, St. Wilfred's PG College         Faculty       Mr. Sudhir Verma , Dr. Prerna Sharma         Coordinator       Interpretation         No. of       10         participant       The Department of Environmental Science at St. Wilfred's PG College         Condinator       The Department of Environmental Science at St. Wilfred's PG College         Summary       The Department of Environmental Science at St. Wilfred's PG College         Summary       The Department of Environmental Science at St. Wilfred's PG College         Summary       The Department of Environmental Science at St. Wilfred's PG College         Summary       The Department of Environmental Science at St. Wilfred's PG College         Summary       The Department of Environmental Science at St. Wilfred's PG College         Summary       The Department of Environmental Science at St. Wilfred's PG College         Summary       The Department of Environmental Science at St. Wilfred's PG College         Summary       Through insightful discussions on the impact of emissions on air         oplutants.       Picture         Picture       Figure 10         Summary       Summary         Comparison of the impact of emissions of the impact of emissions on the impact of emissions of the impact of emissions on the impac                                                                                                                                                                                                                                                                                                                                                                                                                                                                                                                                                                                          | Activity Report                     |                                                                                                                                                                                                                                                                                                                                                                                                                                                                                                                       |  |
| Venue       Seminar Hall, St. Wilfred's PG College         Faculty<br>Coordinator       Mr. Sudhir Verma , Dr. Prerna Sharma         No. of<br>participant       10         Activity<br>Summary       The Department of Environmental Science at St. Wilfred's PG College<br>conducted a thought-provoking seminar on air emissions. The students<br>illuminated the various sources, types, and consequences of air<br>pollutants, emphasizing the pressing need for sustainable solutions.<br>Through insightful discussions on the impact of emissions on air<br>quality and human health, they underscored the importance of<br>proactive measures to mitigate the environmental challenges posed by<br>air pollutants.         Picture       Image: Construction of the importance of proactive measures to mitigate the environmental challenges posed by<br>air pollutants.                                                                                                                                                                                                                                                                                                                                                                                                                                                                                                                                                                                                                                                                                                                                                                                                                                                                                                                                                                                                                                                                                                                       | Name of<br>Activity                 | Seminar Presentation on Air Emissions                                                                                                                                                                                                                                                                                                                                                                                                                                                                                 |  |
| Faculty<br>Coordinator       Mr. Sudhir Verma , Dr. Prerna Sharma         No. of<br>participant       10         Activity       The Department of Environmental Science at St. Wilfred's PG College<br>conducted a thought-provoking seminar on air emissions. The students<br>illuminated the various sources, types, and consequences of air<br>pollutants, emphasizing the pressing need for sustainable solutions.<br>Through insightful discussions on the import of emissions on air<br>quality and human health, they underscored the importance of<br>proactive measures to mitigate the environmental challenges posed by<br>air pollutants.         Picture       Import the state of the stat | Date                                | 10/2/2022                                                                                                                                                                                                                                                                                                                                                                                                                                                                                                             |  |
| Coordinator       No. of       10         Participant       The Department of Environmental Science at St. Wilfred's PG College conducted a thought-provoking seminar on air emissions. The students illuminated the various sources, types, and consequences of air pollutants, emphasizing the pressing need for sustainable solutions. Through insightful discussions on the impact of emissions on air quality and human health, they underscored the importance of proactive measures to mitigate the environmental challenges posed by air pollutants.         Picture       Image: Construct on the impact of emission of proactive measures to mitigate the environmental challenges posed by air pollutants.         Picture       Image: Construct on the impact of emission of the importance of proactive measures to mitigate the environmental challenges posed by air pollutants.         Picture       Impact on the impact on the impact on the impact of emission of the impact on the impact of emission of the impact of emission of the impact on the impact of emission of the impact on the impact of emission of the im                                                                        | Venue                               | Seminar Hall, St. Wilfred's PG College                                                                                                                                                                                                                                                                                                                                                                                                                                                                                |  |
| participantActivity<br>SummaryThe Department of Environmental Science at St. Wilfred's PG College<br>conducted a thought-provoking seminar on air emissions. The students<br>illuminated the various sources, types, and consequences of air<br>pollutants, emphasizing the pressing need for sustainable solutions.<br>Through insightful discussions on the impact of emissions on air<br>quality and human health, they underscored the importance of<br>proactive measures to mitigate the environmental challenges posed by<br>air pollutants.PictureImage: Construction of the importance of the importance of the importance of the importance of proactive measures to mitigate the environmental challenges posed by<br>air pollutants.                                                                                                                                                                                                                                                                                                                                                                                                                                                                                                                                                                                                                                                                                                                                                                                                                                                                                                                                                                                                                                                                                                                                                                                                                                                         | Faculty<br>Coordinator              | Mr. Sudhir Verma, Dr. Prerna Sharma                                                                                                                                                                                                                                                                                                                                                                                                                                                                                   |  |
| Summary conducted a thought-provoking seminar on air emissions. The students illuminated the various sources, types, and consequences of air pollutants, emphasizing the pressing need for sustainable solutions. Through insightful discussions on the impact of emissions on air quality and human health, they underscored the importance of proactive measures to mitigate the environmental challenges posed by air pollutants. Picture                                                                                                                                                                                                                                                                                                                                                                                                                                                                                                                                                                                                                                                                                                                                                                                                                                                                                                                                                                                                                                                                                                                                                                                                                                                                                                                                                                                                                                                                                                                                                             |                                     | 10                                                                                                                                                                                                                                                                                                                                                                                                                                                                                                                    |  |
| e e e e e e e e e e e e e e e e e e e                                                                                                                                                                                                                                                                                                                                                                                                                                                                                                                                                                                                                                                                                                                                                                                                                                                                                                                                                                                                                                                                                                                                                                                                                                                                                                                                                                                                                                                                                                                                                                                                                                                                                                                                                                                                                                                                                                                                                                    | •                                   | The Department of Environmental Science at St. Wilfred's PG College<br>conducted a thought-provoking seminar on air emissions. The students<br>illuminated the various sources, types, and consequences of air<br>pollutants, emphasizing the pressing need for sustainable solutions.<br>Through insightful discussions on the impact of emissions on air<br>quality and human health, they underscored the importance of<br>proactive measures to mitigate the environmental challenges posed by<br>air pollutants. |  |
|                                                                                                                                                                                                                                                                                                                                                                                                                                                                                                                                                                                                                                                                                                                                                                                                                                                                                                                                                                                                                                                                                                                                                                                                                                                                                                                                                                                                                                                                                                                                                                                                                                                                                                                                                                                                                                                                                                                                                                                                          | Picture                             |                                                                                                                                                                                                                                                                                                                                                                                                                                                                                                                       |  |