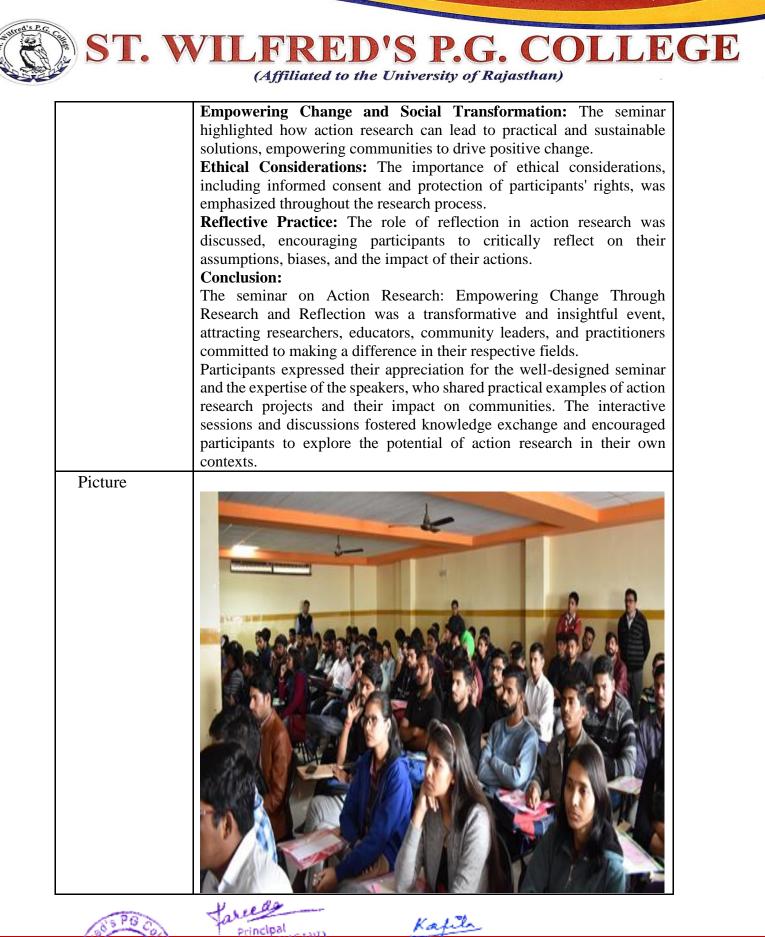

lection to inform further action.<br>Identifying Research Questions: The seminar covered techniques for identifying relevant research questions that align with the goals of the community or organization under study.<br>Engaging Stakeholders: Participants learned strategies for involving stakeholders and building strong partnerships to ensure meaningful engagement and co-creation of knowledge.<br>Data Collection Methods: The seminar explored a variety of data collection methods, such as surveys, interviews, focus groups, and observations, to gather rich and contextually relevant data.<br>Collaborative Analysis: Participants learned how to collaboratively analyze data with stakeholders, fostering a shared understanding of the research findings. |  |

(Dr. FAREEDA HASANI)

Kafila

IOAC HEAD





| Internal Quality Assurance Cell (IQAC) |