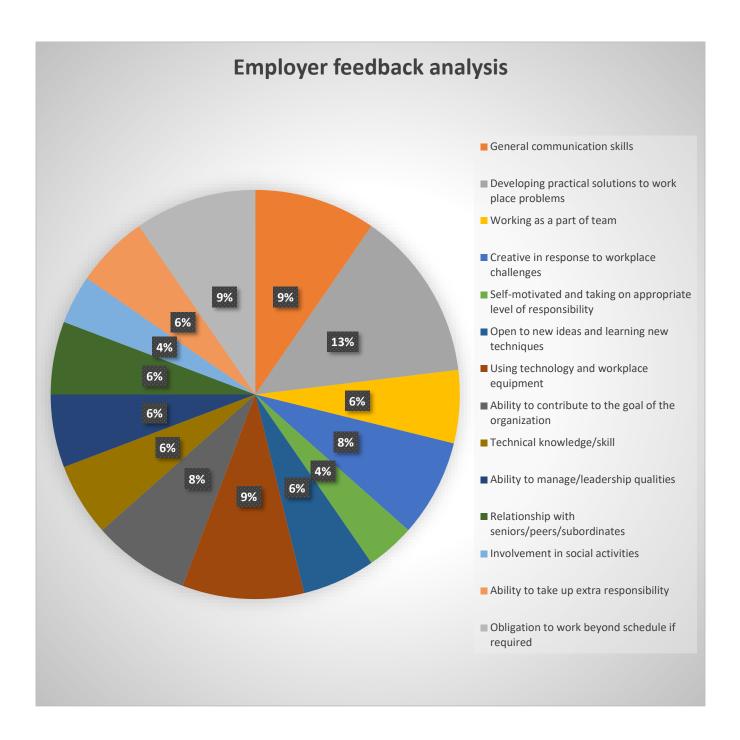

#### **Employer Feedback Form Analysis**

| S.No. | How satisfied are you with the student/s work performance and the academic system | Far from satisfied % (1) | Not<br>satisfied<br>%<br>(2) | Satisfied<br>%<br>(3) | Happy<br>%<br>(4) | Very<br>happy %<br>(5) | Total |
|-------|-----------------------------------------------------------------------------------|--------------------------|------------------------------|-----------------------|-------------------|------------------------|-------|
| 1     | General communication skills                                                      | 5                        | 3                            | 15                    | 22                | 55                     | 85    |
| 2     | Developing practical solutions to work place problems                             | 7                        | 5                            | 17                    | 29                | 42                     | 85    |
| 3     | Working as a part of team                                                         | 3                        | 6                            | 17                    | 18                | 56                     | 85    |
| 4     | Creative in response to workplace challenges                                      | 4                        | 7                            | 15                    | 15                | 59                     | 85    |
| 5     | Self-motivated and taking on appropriate level of responsibility                  | 2                        | 5                            | 16                    | 23                | 54                     | 85    |
| 6     | Open to new ideas and learning new techniques                                     | 3                        | 6                            | 12                    | 30                | 49                     | 85    |
| 7     | Using technology and workplace equipment                                          | 5                        | 9                            | 8                     | 35                | 43                     | 85    |
| 8     | Ability to contribute to the goal of the organization                             | 4                        | 4                            | 5                     | 39                | 48                     | 85    |
| 9     | Technical knowledge/skill                                                         | 3                        | 5                            | 6                     | 17                | 69                     | 85    |
| 10    | Ability to manage/leadership qualities                                            | 3                        | 6                            | 6                     | 24                | 61                     | 85    |
| 11    | Relationship with seniors/peers/subordinates                                      | 3                        | 6                            | 5                     | 26                | 60                     | 85    |
| 12    | Involvement in social activities                                                  | 2                        | 5                            | 8                     | 32                | 53                     | 85    |
| 13    | Ability to take up extra responsibility                                           | 3                        | 6                            | 12                    | 20                | 59                     | 85    |
| 14    | Obligation to work beyond schedule if required                                    | 5                        | 8                            | 9                     | 24                | 54                     | 85    |