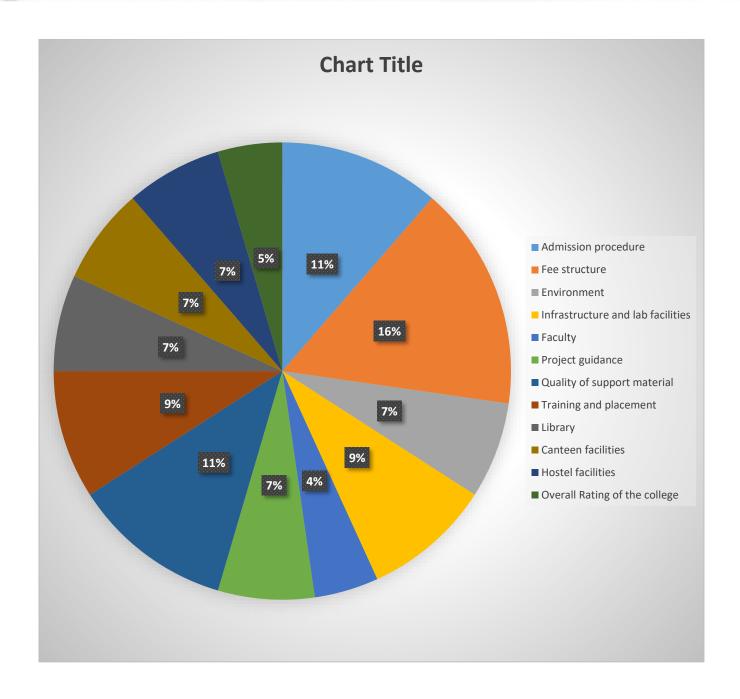

#### **Alumni Feedback Form Analysis**

| S.No. | Attributes                        | Far from Not satisfied % satisfied % (1) (2) |   | Satisfied % (3) | Happy %<br>(4) | Very happy<br>%<br>(5) | Total |  |
|-------|-----------------------------------|----------------------------------------------|---|-----------------|----------------|------------------------|-------|--|
| 1     | Admission procedure               | 5                                            | 3 | 15              | 22             | 55                     | 250   |  |
| 2     | Fee structure                     | 7                                            | 5 | 17              | 29             | 42                     | 250   |  |
| 3     | Environment                       | 3                                            | 6 | 17              | 18             | 56                     | 250   |  |
| 4     | Infrastructure and lab facilities | 4                                            | 7 | 15              | 15             | 59                     | 250   |  |
| 5     | Faculty                           | 2                                            | 5 | 16              | 23             | 54                     | 250   |  |
| 6     | Project guidance                  | 3                                            | 6 | 12              | 30             | 49                     | 250   |  |
| 7     | Quality of support material       | 5                                            | 9 | 8               | 35             | 43                     | 250   |  |
| 8     | Training and placement            | 4                                            | 4 | 5               | 39             | 48                     | 250   |  |
| 9     | Library                           | 3                                            | 5 | 6               | 17             | 69                     | 250   |  |
| 10    | Canteen facilities                | 3                                            | 6 | 6               | 24             | 61                     | 250   |  |
| 11    | Hostel facilities                 | 3                                            | 6 | 5               | 26             | 60                     | 250   |  |
| 12    | Overall Rating of the college     | 2                                            | 5 | 8               | 32             | 53                     | 250   |  |