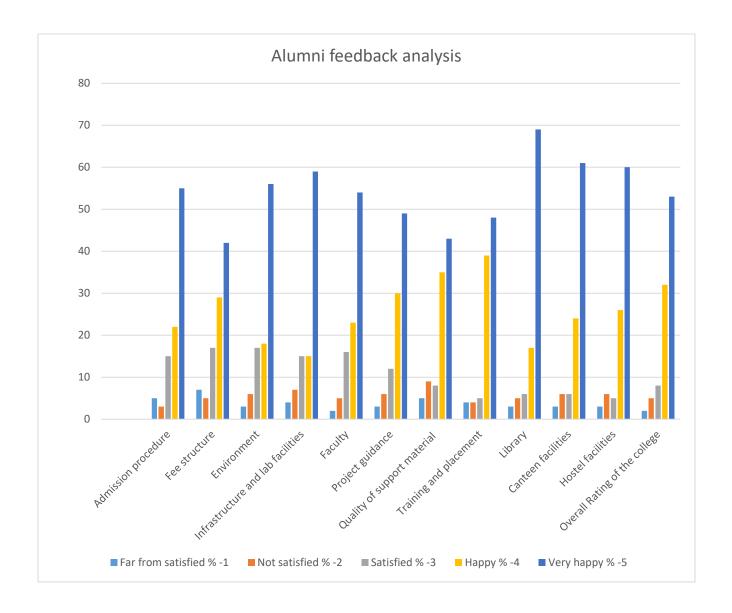

#### **Alumni Feedback Form Analysis**

| S.No. | Attributes                        | Far from Not satisfied % satisfied % (1) (2) |   | Satisfied % (3) | Happy %<br>(4) | Very happy<br>%<br>(5) | Total |  |
|-------|-----------------------------------|----------------------------------------------|---|-----------------|----------------|------------------------|-------|--|
| 1     | Admission procedure               | 5                                            | 3 | 15              | 22             | 55                     | 250   |  |
| 2     | Fee structure                     | 7                                            | 5 | 17              | 29             | 42                     | 250   |  |
| 3     | Environment                       | 3                                            | 6 | 17              | 18             | 56                     | 250   |  |
| 4     | Infrastructure and lab facilities | 4                                            | 7 | 15              | 15             | 59                     | 250   |  |
| 5     | Faculty                           | 2                                            | 5 | 16              | 23             | 54                     | 250   |  |
| 6     | Project guidance                  | 3                                            | 6 | 12              | 30             | 49                     | 250   |  |
| 7     | Quality of support material       | 5                                            | 9 | 8               | 35             | 43                     | 250   |  |
| 8     | Training and placement            | 4                                            | 4 | 5               | 39             | 48                     | 250   |  |
| 9     | Library                           | 3                                            | 5 | 6               | 17             | 69                     | 250   |  |
| 10    | Canteen facilities                | 3                                            | 6 | 6               | 24             | 61                     | 250   |  |
| 11    | Hostel facilities                 | 3                                            | 6 | 5               | 26             | 60                     | 250   |  |
| 12    | Overall Rating of the college     | 2                                            | 5 | 8               | 32             | 53                     | 250   |  |