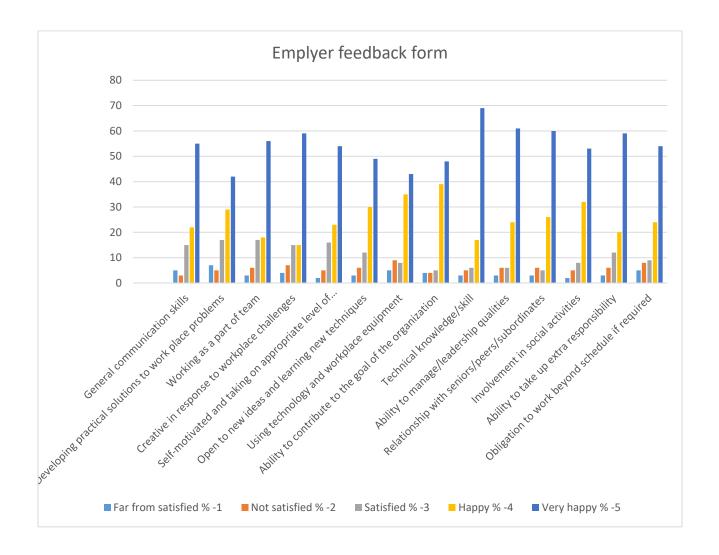

#### **Employer Feedback Form Analysis**

| S.No. | How satisfied are you with the student/s work performance and the academic system | Far from satisfied % (1) | Not<br>satisfied<br>%<br>(2) | Satisfied<br>%<br>(3) | Happy<br>%<br>(4) | Very<br>happy %<br>(5) | Total |
|-------|-----------------------------------------------------------------------------------|--------------------------|------------------------------|-----------------------|-------------------|------------------------|-------|
| 1     | General communication skills                                                      | 5                        | 3                            | 15                    | 22                | 55                     | 85    |
| 2     | Developing practical solutions to work place problems                             | 7                        | 5                            | 17                    | 29                | 42                     | 85    |
| 3     | Working as a part of team                                                         | 3                        | 6                            | 17                    | 18                | 56                     | 85    |
| 4     | Creative in response to workplace challenges                                      | 4                        | 7                            | 15                    | 15                | 59                     | 85    |
| 5     | Self-motivated and taking on appropriate level of responsibility                  | 2                        | 5                            | 16                    | 23                | 54                     | 85    |
| 6     | Open to new ideas and learning new techniques                                     | 3                        | 6                            | 12                    | 30                | 49                     | 85    |
| 7     | Using technology and workplace equipment                                          | 5                        | 9                            | 8                     | 35                | 43                     | 85    |
| 8     | Ability to contribute to the goal of the organization                             | 4                        | 4                            | 5                     | 39                | 48                     | 85    |
| 9     | Technical knowledge/skill                                                         | 3                        | 5                            | 6                     | 17                | 69                     | 85    |
| 10    | Ability to manage/leadership qualities                                            | 3                        | 6                            | 6                     | 24                | 61                     | 85    |
| 11    | Relationship with seniors/peers/subordinates                                      | 3                        | 6                            | 5                     | 26                | 60                     | 85    |
| 12    | Involvement in social activities                                                  | 2                        | 5                            | 8                     | 32                | 53                     | 85    |
| 13    | Ability to take up extra responsibility                                           | 3                        | 6                            | 12                    | 20                | 59                     | 85    |
| 14    | Obligation to work beyond schedule if required                                    | 5                        | 8                            | 9                     | 24                | 54                     | 85    |