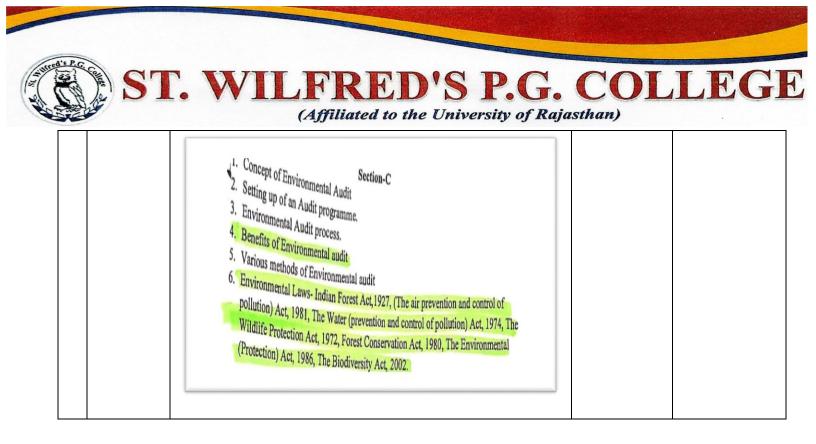

Registrar (Academic-I)<br>71 University of Rajasthan                                                                                      |                            |              |
|             |                                                                                                                                               |                            |              |
|             |                                                                                                                                               |                            |              |
|             |                                                                                                                                               |                            |              |





IQAC HEAD St. WILF



eeda Principal (Dr. FAREEDA HASANI)

JAIPUR Sector 10, Meera Marg, Madhyam Marg, Mansarovar, Jaipur-302020 Wilfred's P.G. College Ph. 0141-2780436, 2780904 E-mail: stwilfredscollege@gmail.com Website: www.stwilfredscollege.com Where the mind is without fear! Where the head is held high!!



### **M.Sc. (P)**

| S.<br>No | Course code                                                                             | Course Name