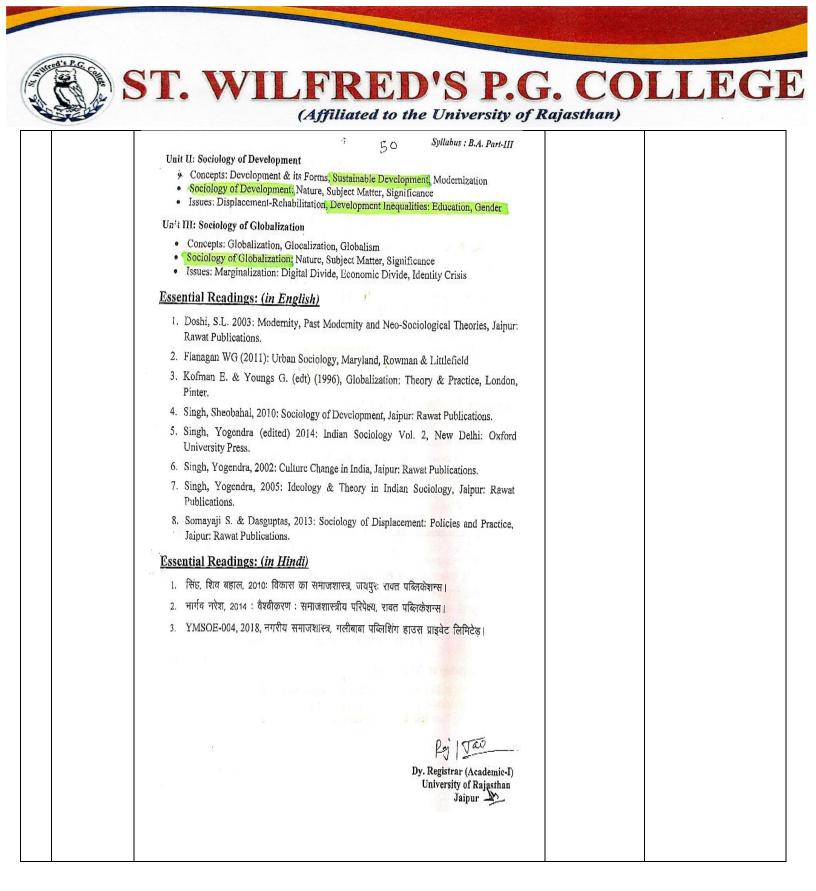

ogies<br>Paper II: Introducing Sub Sociologies<br>Max Marks: 100<br>Unit I: Sociology of Urban Society<br>• Concepts: City and its Types, Urbanization, Urbanism, Migration<br>• Urban Sociology: Nature, Subject Matter, Significance<br>• Issues: Slums, Health and Sanitation<br>Dy. Registrar (Academic-I)<br>University of Rajasthan<br>Jaipur | Sensitize<br>students<br>towards<br>environment<br>sustainability | Environment<br>Sustainability                                                                                                     |



JAIPUR Sector 10, Meera Marg, Madhyam Marg, Mansarovar, Jaipur-302020 Willred'S P.G. Co Ph. 0141-2780436, 2780904 E-mail: <u>stwilfredscollege@gmail.com</u> Website: www.stwilfredscollege.com Where the mind is without fear! Where the head is held high!!





JAIPUR Sector 10, Meera Marg, Madhyam Marg, Mansarovar, Jaipur-302020 Milled S.P.G. C Ph. 0141-2780436, 2780904 E-mail: stwilfredscollege@gmail.com Website: www.stwilfredscollege.com Where the mind is without fear! Where the head is held high!!

ST. WILFRED'S P.G. COLLEGE (Affiliated to the University of Rajasthan) BA PT- III **Environmental Economics** Sensitize Environment students Sustainability Paper II: towards Environme environment Paper- II (b): Environmental Economics ntal sustainability Section -- A **Economics** Environmental Economics: An Introduction; Review of Microeconomics and Welfare Economics; The Theory of Externalities: Pareto Optimality and Market Failure in the Presence of Externalities; Property Rights and the Coase Theorem; Sustainable Development: Concepts and M