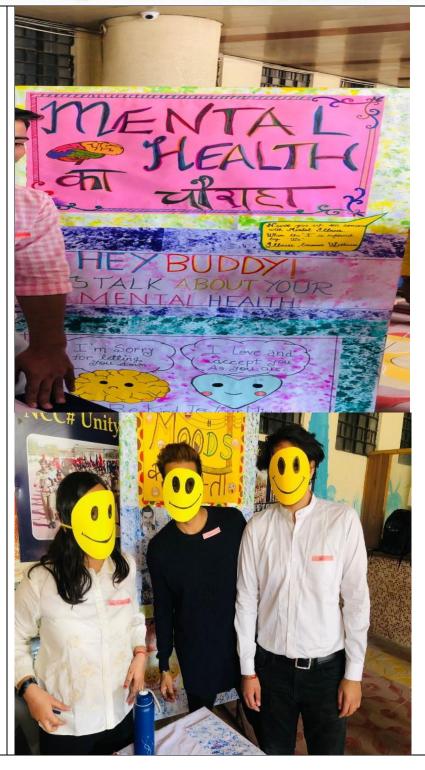

| This Day is celebrated to raise awareness about mental health issues and |  |  |
|                                        | mobilize efforts in support of mental health.                            |  |  |
| Number of                              | 60                                                                       |  |  |
| students                               |                                                                          |  |  |
| participated in                        |                                                                          |  |  |
| such activities                        |                                                                          |  |  |

Kafila IQAC HEAD JAIPUR S



(Affiliated to the University of Rajasthan)

**Picture** 







Jareeda
Principal
(Dr. FAREEDA HASANI)



(Affiliated to the University of Rajasthan)

| S.NO. | NAME                   | SIGNATURE