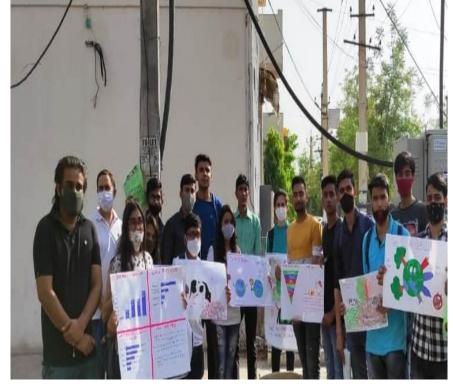

#### **NOTICE**

It is to inform the students of all the streams that the Poster making Programme will be organized on July 11, 2022. Attendance is mandatory.

**Activity: Poster Making Programme** 

Date: 11 July, 2022

Time: 2 pm to 4 pm

Coordinator: Mr. Sudhir Verma

Venue: College Campus

Organized by: IQAC & NSS

Principal

#### Copy to

- IQAC Head
- Dean/HOD'S
- All concerned Department

Kafila IQAC HEAD JAIPUR S

(Affiliated to the University of Rajasthan)

|                           | Internal Quality Assurance Cell (IQAC)                                                                                              |  |  |  |  |
|---------------------------|-------------------------------------------------------------------------------------------------------------------------------------|--|--|--|--|
|                           | Activity Report                                                                                                                     |  |  |  |  |
| Name of Activity          | Poster making Programme                                                                                                             |  |  |  |  |
| Title                     | World Population Day                                                                                                                |  |  |  |  |
| Date                      | 11 July 2022                                                                                                                        |  |  |  |  |
| Venue                     | St. Wilfred's PG College                                                                                                            |  |  |  |  |
| Organized by              | Internal Quality Assurance Cell (IQAC) & NSS                                                                                        |  |  |  |  |
| Faculty                   | Mr.Sudhir Verma                                                                                                                     |  |  |  |  |
| Coordinator               |                                                                                                                                     |  |  |  |  |
| Resource Person           | Dr. Snigdha Sharma                                                                                                                  |  |  |  |  |
| Activity -Incharge        | Dr.Prerna Sharma                                                                                                                    |  |  |  |  |
| <b>Event Summary</b>      | The activity was organized by two units of NSS & Poster making Programme was conducted in which more than 50 students participated. |  |  |  |  |
| <b>Number of students</b> | 50                                                                                                                                  |  |  |  |  |
| participated in such      |                                                                                                                                     |  |  |  |  |
| activities                |                                                                                                                                     |  |  |  |  |
|                           |                                                                                                                                     |  |  |  |  |