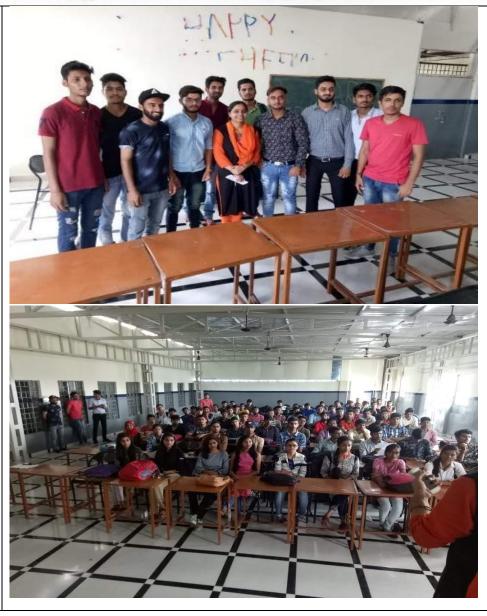

#### **NOTICE**

It is to inform the students of all the streams that Museum Visit will be organized on July 15, 2022. Attendance is mandatory

**Activity: Museum Visit** 

Date: 15 July, 2022

Time: 2 pm to 4 pm

Coordinator: Mr. Sudhir Verma

Venue: GSI Museum, Jhalana Dungri, Jaipur

Organized by: IQAC & NSS

Principal

#### Copy to

- IQAC Head
- Dean/HOD'S
- All concerned Department

Kafila IQAC HEAD JAIPUR )

Takeeda

Principal

(Dr. FAREEDA HASANI)

|                                                       | (Affiliated to the University of Rajasthan)                                                                                               |  |
|-------------------------------------------------------|-------------------------------------------------------------------------------------------------------------------------------------------|--|
|                                                       | Internal Quality Assurance Cell (IQAC)                                                                                                    |  |
|                                                       | Activity Report                                                                                                                           |  |
| Name of Activity                                      | Museum Visit                                                                                                                              |  |
| Title                                                 | Azadi ka Amrita Mahotasav                                                                                                                 |  |
| Date                                                  | 15 July 2022                                                                                                                              |  |
| Venue                                                 | GSI Museum, Jhalana Dungri, Jaipur                                                                                                        |  |
| Organized by                                          | Internal Quality Assurance Cell (IQAC) & NSS                                                                                              |  |
| <b>Faculty Coordinator</b>                            | Mr.Sudhir Verma                                                                                                                           |  |
| Resource Person                                       | Mr. Alok                                                                                                                                  |  |
| <b>Activity -Incharge</b>                             | Dr.Prerna Sharma                                                                                                                          |  |
| Event Summary                                         | NSS volunteers visite to the Geological Survey of India (GSI) Museum,<br>Jhalana Dungri, Jaipur during the Amrit Mahotsav of Independence |  |
| Number of students participated in such activities 64 |                                                                                                                                           |  |
| Picture                                               | Y 表示 市 市 市 京 市 市 市 京 市 市 市 市 市 市 市 市 市 市 市                                                                                                |  |