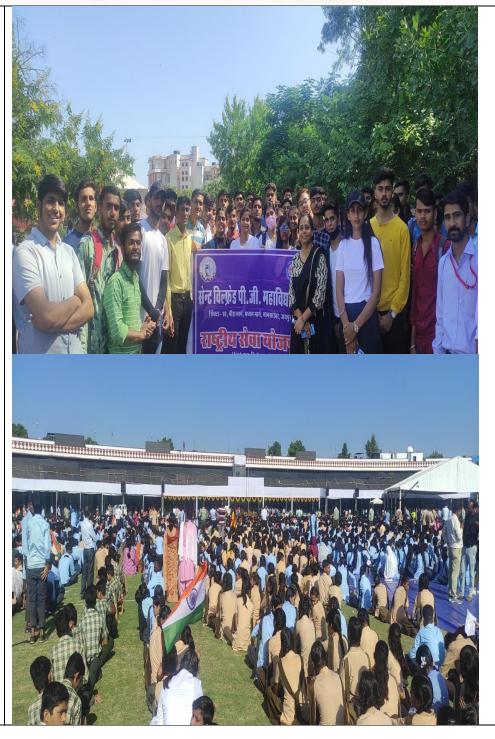

#### **NOTICE**

It is to inform the students of all the streams that a workshop on Drama on Munshi Prem Chand "Suno kahani" will be organized on July 31, 2022. Attendance is mandatory.

Activity: Workshop on Drama on Munshi Prem Chand "Suno Kahani"

Date: 31 July, 2022

Time: 2 pm to 4 pm

Coordinator: Mr. Sudhir Verma

Venue: College Campus

Organized by: IQAC & NSS

Principal