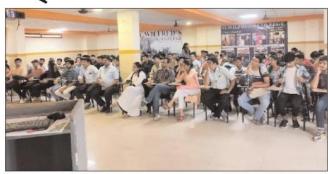

#### **NOTICE**

It is to inform the students of all the streams that Museum Visit will be organized on July 15, 2022. Attendance is mandatory

**Activity: Museum Visit** 

Date: 15 July, 2022

Time: 2 pm to 4 pm

Coordinator: Mr. Sudhir Verma

Venue: GSI Museum, Jhalana Dungri, Jaipur

Organized by: IQAC & NSS

Principal

#### Copy to

- IQAC Head
- Dean/HOD'S
- All concerned Department

Kafila IQAC HEAD JAIPUR )

Takeeda

Principal

(Dr. FAREEDA HASANI)

|                                                       | (Affiliated to the University of Rajasthan)                                                                                               |  |
|-------------------------------------------------------|-------------------------------------------------------------------------------------------------------------------------------------------|--|
|                                                       | Internal Quality Assurance Cell (IQAC)                                                                                                    |  |
|                                                       | Activity Report                                                                                                                           |  |
| Name of Activity                                      | Museum Visit                                                                                                                              |  |
| Title                                                 | Azadi ka Amrita Mahotasav                                                                                                                 |  |
| Date                                                  | 15 July 2022                                                                                                                              |  |
| Venue                                                 | GSI Museum, Jhalana Dungri, Jaipur                                                                                                        |  |
| Organized by                                          | Internal Quality Assurance Cell (IQAC) & NSS                                                                                              |  |
| <b>Faculty Coordinator</b>                            | Mr.Sudhir Verma                                                                                                                           |  |
| Resource Person                                       | Mr. Alok                                                                                                                                  |  |
| <b>Activity -Incharge</b>                             | Dr.Prerna Sharma                                                                                                                          |  |
| Event Summary                                         | NSS volunteers visite to the Geological Survey of India (GSI) Museum,<br>Jhalana Dungri, Jaipur during the Amrit Mahotsav of Independence |  |
| Number of students participated in such activities 64 |                                                                                                                                           |  |
| Picture                                               | Y 表示 市 市 市 京 市 市 市 京 市 市 市 市 市 市 市 市 市 市 市                                                                                                |  |