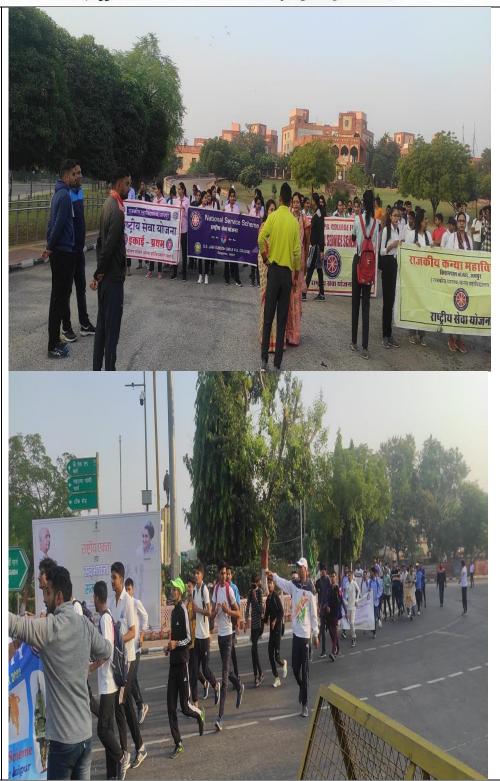

|  |  |
| Event           | This day is celebrated to promote national unity and integrity. A rally can be |  |  |
| Summary         | a great way to show solidarity and bring people together on this occasion.     |  |  |
| Number of       | 102                                                                            |  |  |
| students        |                                                                                |  |  |
| participated in |                                                                                |  |  |
| such activities |                                                                                |  |  |

Kafila IQAC HEAD JAIPUR S



(Affiliated to the University of Rajasthan)

**Picture** 







Fareeds
Principal
(Dr. FAREEDA HASANI)



(Affiliated to the University of Rajasthan)

| S.NO. | NAME                        | SIGNATURE                             |
|-------|-----------------------------|---------------------------------------|
| 1     | NAVNEET KUMAR               | Jamestinghituner<br>Tudomeringhituner |
| 2     | INDRA SINGH TANWAR          | Endravion Statemen                    |
| 3     | INDRA SINGH TANWAR          | Touch Broom on State from             |
| 4     | KASHIKA BANSAL              | Kashipa                               |
| 5     | Harsh KUMAR                 | of Havish Numo                        |
| 6     | NIKHIL PAREEK               | Nitchil Pareck                        |
| 7     | HIMANSHU SAINI              | Himendrus Circ