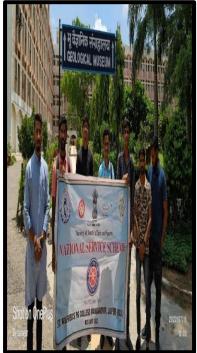

#### **NOTICE**

It is to inform the students of all the streams that Museum Visit will be organized on July 15, 2022. Attendance is mandatory

**Activity: Museum Visit** 

Date: 15 July, 2022

Time: 2 pm to 4 pm

Coordinator: Mr. Sudhir Verma

Venue: GSI Museum, Jhalana Dungri, Jaipur

Organized by: IQAC & NSS

Principal

#### Copy to

- IQAC Head
- Dean/HOD'S
- All concerned Department

Kafila IQAC HEAD JAIPUR )

Takeeda

Principal

(Dr. FAREEDA HASANI)

|                                                       | (Affiliated to the University of Rajasthan)                                                                                               |  |
|-------------------------------------------------------|-------------------------------------------------------------------------------------------------------------------------------------------|--|
|                                                       | Internal Quality Assurance Cell (IQAC)                                                                                                    |  |
|                                                       | Activity Report                                                                                                                           |  |
| Name of Activity                                      | Museum Visit                                                                                                                              |  |
| Title                                                 | Azadi ka Amrita Mahotasav                                                                                                                 |  |
| Date                                                  | 15 July 2022                                                                                                                              |  |
| Venue                                                 | GSI Museum, Jhalana Dungri, Jaipur                                                                                                        |  |
| Organized by                                          | Internal Quality Assurance Cell (IQAC) & NSS                                                                                              |  |
| <b>Faculty Coordinator</b>                            | Mr.Sudhir Verma                                                                                                                           |  |
| Resource Person                                       | Mr. Alok                                                                                                                                  |  |
| <b>Activity -Incharge</b>                             | Dr.Prerna Sharma                                                                                                                          |  |
| Event Summary                                         | NSS volunteers visite to the Geological Survey of India (GSI) Museum,<br>Jhalana Dungri, Jaipur during the Amrit Mahotsav of Independence |  |
| Number of students participated in such activities 64 |                                                                                                                                           |  |
| Picture                                               | Y 表示 市 市 市 京 市 市 市 京 市 市 市 市 市 市 市 市 市 市 市                                                                                                |  |