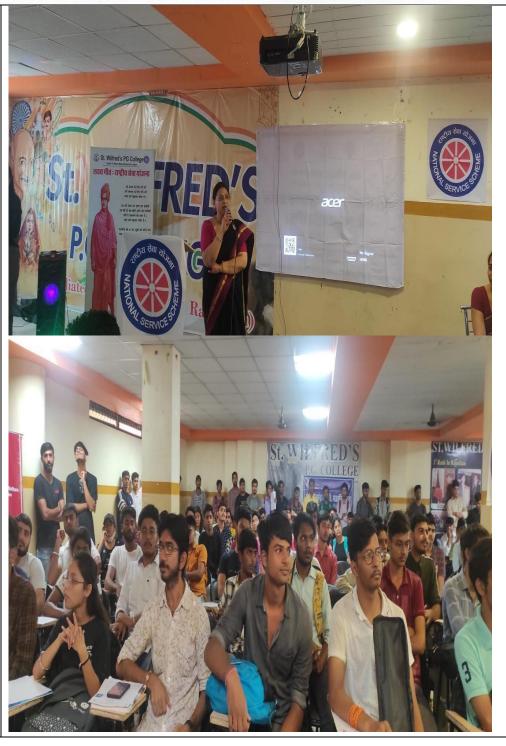

#### **NOTICE**

It is to inform the students of all the streams that the Poster making Programme will be organized on July 11, 2022. Attendance is mandatory.

**Activity: Poster Making Programme** 

Date: 11 July, 2022

Time: 2 pm to 4 pm

Coordinator: Mr. Sudhir Verma

Venue: College Campus

Organized by: IQAC & NSS

Principal