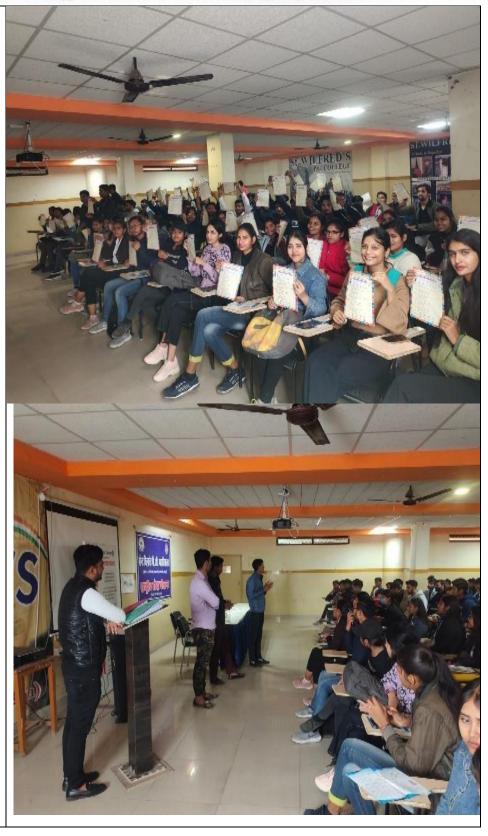

#### **NOTICE**

It is to inform the students of all the streams that the Poster making Programme will be organized on July 11, 2022. Attendance is mandatory.

**Activity: Poster Making Programme** 

Date: 11 July, 2022

Time: 2 pm to 4 pm

Coordinator: Mr. Sudhir Verma

Venue: College Campus

Organized by: IQAC & NSS

Principal

#### Copy to

- IQAC Head
- Dean/HOD'S
- All concerned Department

Kafila IQAC HEAD JAIPUR S

(Affiliated to the University of Rajasthan)

|                           | Internal Quality Assurance Cell (IQAC)                                                                                              |  |  |  |  |
|---------------------------|-------------------------------------------------------------------------------------------------------------------------------------|--|--|--|--|
|                           | Activity Report                                                                                                                     |  |  |  |  |
| Name of Activity          | Poster making Programme                                                                                                             |  |  |  |  |
| Title                     | World Population Day                                                                                                                |  |  |  |  |
| Date                      | 11 July 2022                                                                                                                        |  |  |  |  |
| Venue                     | St. Wilfred's PG College                                                                                                            |  |  |  |  |
| Organized by              | Internal Quality Assurance Cell (IQAC) & NSS                                                                                        |  |  |  |  |
| Faculty                   | Mr.Sudhir Verma                                                                                                                     |  |  |  |  |
| Coordinator               |                                                                                                                                     |  |  |  |  |
| Resource Person           | Dr. Snigdha Sharma                                                                                                                  |  |  |  |  |
| Activity -Incharge        | Dr.Prerna Sharma                                                                                                                    |  |  |  |  |
| <b>Event Summary</b>      | The activity was organized by two units of NSS & Poster making Programme was conducted in which more than 50 students participated. |  |  |  |  |
| <b>Number of students</b> | 50                                                                                                                                  |  |  |  |  |
| participated in such      |                                                                                                                                     |  |  |  |  |
| activities                |                                                                                                                                     |  |  |  |  |
|                           |                                                                                                                                     |  |  |  |  |