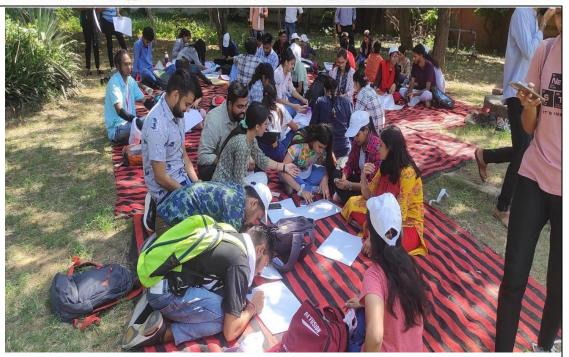

#### **NOTICE**

It is to inform the students of all the streams that Museum Visit will be organized on July 15, 2022. Attendance is mandatory

**Activity: Museum Visit** 

Date: 15 July, 2022

Time: 2 pm to 4 pm

Coordinator: Mr. Sudhir Verma

Venue: GSI Museum, Jhalana Dungri, Jaipur

Organized by: IQAC & NSS

Principal

#### Copy to

- IQAC Head
- Dean/HOD'S
- All concerned Department

Kafila IQAC HEAD JAIPUR )

Takeeda

Principal

(Dr. FAREEDA HASANI)

|                                                       | (Affiliated to the University of Rajasthan)                                                                                               |  |
|-------------------------------------------------------|-------------------------------------------------------------------------------------------------------------------------------------------|--|
|                                                       | Internal Quality Assurance Cell (IQAC)                                                                                                    |  |
|                                                       | Activity Report                                                                                                                           |  |
| Name of Activity                                      | Museum Visit                                                                                                                              |  |
| Title                                                 | Azadi ka Amrita Mahotasav                                                                                                                 |  |
| Date                                                  | 15 July 2022                                                                                                                              |  |
| Venue                                                 | GSI Museum, Jhalana Dungri, Jaipur                                                                                                        |  |
| Organized by                                          | Internal Quality Assurance Cell (IQAC) & NSS                                                                                              |  |
| <b>Faculty Coordinator</b>                            | Mr.Sudhir Verma                                                                                                                           |  |
| Resource Person                                       | Mr. Alok                                                                                                                                  |  |
| <b>Activity -Incharge</b>                             | Dr.Prerna Sharma                                                                                                                          |  |
| Event Summary                                         | NSS volunteers visite to the Geological Survey of India (GSI) Museum,<br>Jhalana Dungri, Jaipur during the Amrit Mahotsav of Independence |  |
| Number of students participated in such activities 64 |                                                                                                                                           |  |
| Picture                                               | Y 表示 市 市 市 京 市 市 市 京 市 市 市 市 市 市 市 市 市 市 市                                                                                                |  |