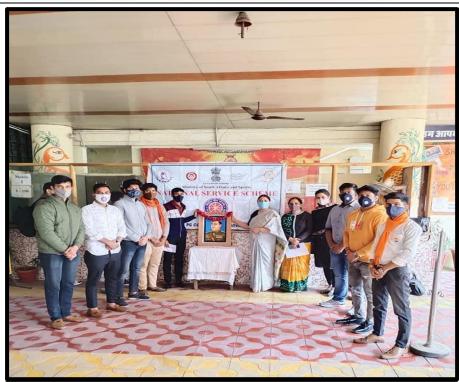

#### **NOTICE**

It is to inform the students of all the streams that the Poster making Programme will be organized on July 11, 2022. Attendance is mandatory.

**Activity: Poster Making Programme** 

Date: 11 July, 2022

Time: 2 pm to 4 pm

Coordinator: Mr. Sudhir Verma

Venue: College Campus

Organized by: IQAC & NSS

Principal