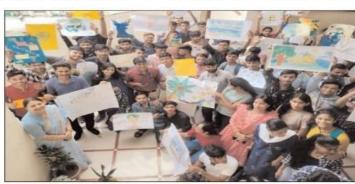

#### **NOTICE**

It is to inform the students of all the streams that Museum Visit will be organized on July 15, 2022. Attendance is mandatory

**Activity: Museum Visit** 

Date: 15 July, 2022

Time: 2 pm to 4 pm

Coordinator: Mr. Sudhir Verma

Venue: GSI Museum, Jhalana Dungri, Jaipur

Organized by: IQAC & NSS

Principal

#### Copy to

- IQAC Head
- Dean/HOD'S
- All concerned Department

Kafila IQAC HEAD JAIPUR )

Takeeda

Principal

(Dr. FAREEDA HASANI)

|                                                       | (Affiliated to the University of Rajasthan)                                                                                               |  |
|-------------------------------------------------------|-------------------------------------------------------------------------------------------------------------------------------------------|--|
|                                                       | Internal Quality Assurance Cell (IQAC)                                                                                                    |  |
|                                                       | Activity Report                                                                                                                           |  |
| Name of Activity                                      | Museum Visit                                                                                                                              |  |
| Title                                                 | Azadi ka Amrita Mahotasav                                                                                                                 |  |
| Date                                                  | 15 July 2022                                                                                                                              |  |
| Venue                                                 | GSI Museum, Jhalana Dungri, Jaipur                                                                                                        |  |
| Organized by                                          | Internal Quality Assurance Cell (IQAC) & NSS                                                                                              |  |
| <b>Faculty Coordinator</b>                            | Mr.Sudhir Verma                                                                                                                           |  |
| Resource Person                                       | Mr. Alok                                                                                                                                  |  |
| <b>Activity -Incharge</b>                             | Dr.Prerna Sharma                                                                                                                          |  |
| Event Summary                                         | NSS volunteers visite to the Geological Survey of India (GSI) Museum,<br>Jhalana Dungri, Jaipur during the Amrit Mahotsav of Independence |  |
| Number of students participated in such activities 64 |                                                                                                                                           |  |
| Picture                                               | Y 表示 市 市 市 京 市 市 市 京 市 市 市 市 市 市 市 市 市 市 市                                                                                                |  |