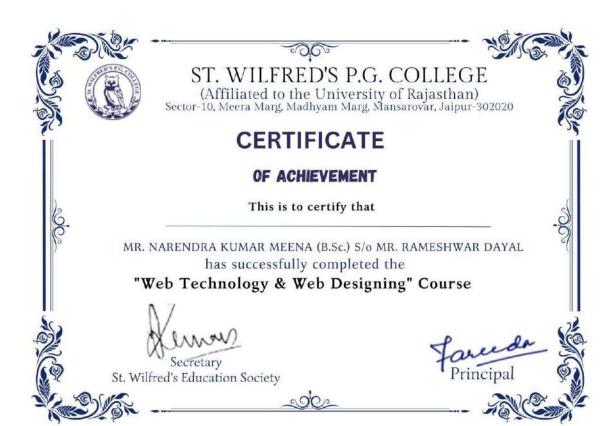

| M.SC.<br>FINAL(ZOOLOGY)      | Web Technology and Web Designing |
| 349 | VISHESH<br>CHOUDHARY    | MUKESH KUMAR            | B.A. PT - III                | Web Technology and Web Designing |
| 350 | VISHNU KHATANA          | RAMSINGH KHATANA        | M.SC.<br>FINAL(CHEMISTRY)    | Web Technology and Web Designing |

Kafila IQAC HEAD St. WILERED'S P. A





(Affiliated to the University of Rajasthan)

| 251 | VISHNU KUMAR | GHANSHYAM SINGH |          | Web Technology and Web Designing   |
|-----|--------------|-----------------|----------|------------------------------------|
| 351 | RAJPUT       | RAJPUT          | B.SC-III | web recliniology and web besigning |

Kafila IQAC HEAD St. WILERED'S DE



Fareeda Principal (Dr. FAREEDA HASANI)



(Affiliated to the University of Rajasthan)



Kafila IQAC HEAD JAIPUR )



(Affiliated to the University of Rajasthan)



Kafila IQAC HEAD





(Affiliated to the University of Rajasthan)



Kafila IQAC HEAD JAIPUR )



(Affiliated to the University of Rajasthan)





#### ST. WILFRED'S P.G. COLLEGE

(Affiliated to the University of Rajasthan) Sector-10, Meera Marg, Madhyam Marg, Mansarovar, Jaipur-302020

#### CERTIFICATE

OF ACHIEVEMENT

This is to certify that

MR. SHAITAN SINGH SOLANKI (BCA) S/o MR. RAJENDRA SINGH SOLANKI has successfully completed the

"Web Technology & Web Designing" Course

Secretary

St. Wilfred's Education Society

faredo Principal

000

Kafila IQAC HEAD JAIPUR ) S



(Affiliated to the University of Rajasthan)



Kafila IQAC HEAD





(Affiliated to the University of Rajasthan)

#### Web Technology and Web