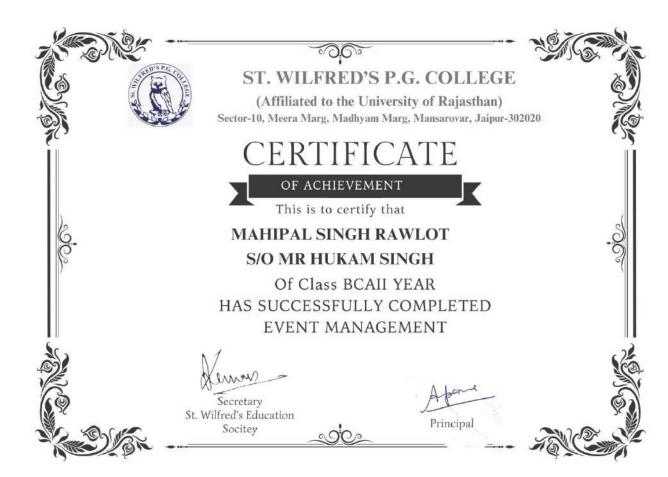

#### **Report of Digital Marketing Course**

In Digital Marketing Course 50 students participated. They have learnt so many things through this Digital Marketing Course as:

- Quantitative Ability: This sub-test is designed to test the quantitative ability of the candidates. The subtest consists of questions on Addition, Multiplication, Division, Fractions, Percentage, Rate of Interest, Work and Task, Ratio and Proportion, and Distance.
- Communication Ability and English Comprehension: This sub-test is aimed at testing the language ability of the candidates in day-to-day communication in English. It includes questions on synonyms, antonyms, words with corresponding meanings, singular, plural, one-word substitutes, idioms and phrases, correct spellings, comprehending a situation from a given passage, etc.
- Goal Setting and Employment Preparation: After the completion of this unit students will learn to deliver the presentation in a more powerful and persuasive way. It also improves the clarity and confidence of the students. After the completion of this unit, students will learn about the synchronization with the workmate and also gives them an opportunity to unlock their individual potentials.