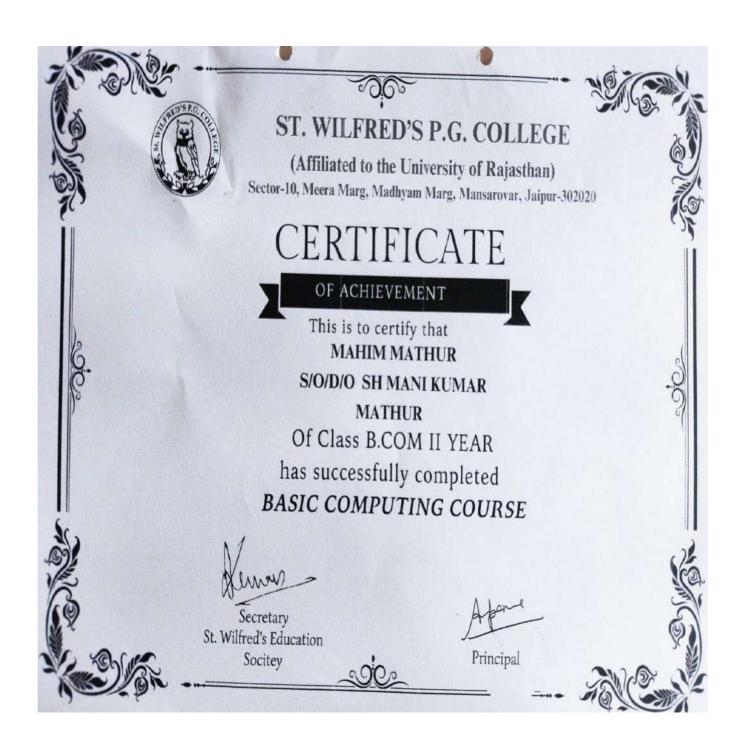

# Add On Course- "Digital Marketing Course"

| Student's Name: Dushyat oursfas                                                 |
|---------------------------------------------------------------------------------|
| T ( AP) 3 A                                                                     |
| Class: B D Date of Birth: 2) 19/2007                                            |
| Percentage of Marks Obtained in last Qualifying Examination:                    |
| Date of Admission in this Institution: 24)9/2022                                |
| Phone No.                                                                       |
| Mobile: 8290833662                                                              |
| DETAILS OF ADD ON COURSES:                                                      |
| Parent's Signature Student's Signature Date: 10/09/2029                         |
| Reference: Name of Counsellor Sava MS 2.4. Signature of Counsellor Sava MS 2.4. |
| Remarks of Counsellor                                                           |
| Remarks of Principal                                                            |
| (Dr. FAREEDA HASANI) St. Wilfred's P.G. College Jaipur                          |