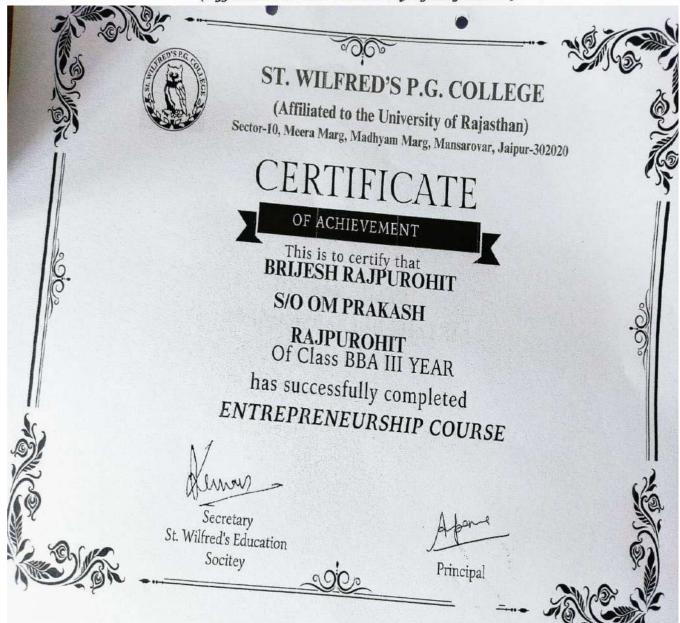

#### Add On Course- "Digital Marketing Course"

| Student's Name: Ayelsh Jang 18                                                           |
|------------------------------------------------------------------------------------------|
| Father's Name: Om prakash Janjan                                                         |
| Class B.A. Date of Birth: 2/14/2001                                                      |
| Percentage of Marks Obtained in last Qualifying Examination:                             |
| Date of Admission in this Institution: 17/11/2028                                        |
| Phone No.                                                                                |
| DETAILS OF ADD ON COURSES: Mobile: 6390658775                                            |
| Parent's Signature Dupsky Student's Signature Date: 12/09/2022                           |
| Reference: Name of Counsellor: A local Signature of Counsellor: Signature of Counsellor: |
| Remarks of Counsellor                                                                    |
| Remarks of Principal                                                                     |
| Dr. FAREEDA HASANI) Wilfred's P.G. College Jaipur                                        |