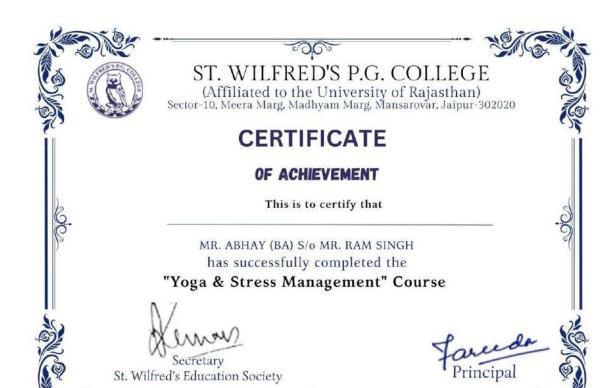

yama
- 4. Meditation, Kriyas Bandhas and Mudra

#### **▶** Week 3: Introduction to Stress Management

- 1. Meaning and Definition of Stress
- 2. Meaning of Management Stress Management
- 3. Concept of Stress according to Yoga

#### **▶** Week 4: Impact of Yoga

- 1. Impact of Yoga
- 2. Yoga and development of social qualities of personality
- 3. Improvement of personal efficiency through Yoga

#### ➤ Week 5: Role of Yoga in stress management

- 1. Mechanism of stress related diseases
- 2. Role of Meditation on stress
- 3. Role of Pranayama on stress

#### Week 6: Stress management tips

- 1. Contribution of Yoga to solve the stress related problems of Executive
- 2. Overall stress management tips

Kafila IQAC HEAD St. WILERPO'S DEAD JAIPUR S



(Affiliated to the University of Rajasthan)



Kafila IQAC HEAD JAIPUR ) S



(Affiliated to the University of Rajasthan)



Kafila IQAC HEAD





(Affiliated to the University of Rajasthan)



Kafila IQAC HEAD





(Affiliated to the University of Rajasthan)



Kafila IQAC HEAD





(Affiliated to the University of Rajasthan)





### ST. WILFRED'S P.G. COLLEGE

(Affiliated to the University of Rajasthan) Sector-10, Meera Marg, Madhyam Marg, Mansarovar, Jaipur-302020

### CERTIFICATE

#### OF ACHIEVEMENT

This is to certify that

MR. DEV PARMAR (BA) S/o MR. PREM KUMAR PARMAR has successfully completed the

"Yoga & Stress Management" Course

Secretary

St. Wilfred's Education Society

Foredon Principal

-0°C

Kafila IQAC HEAD JAIPUR ) S

Principal (Dr. FAREEDA HASANI)

JAIPUR Sector 10, Meera Marg, Madhyam Marg, Mansarovar, Jaipur-30