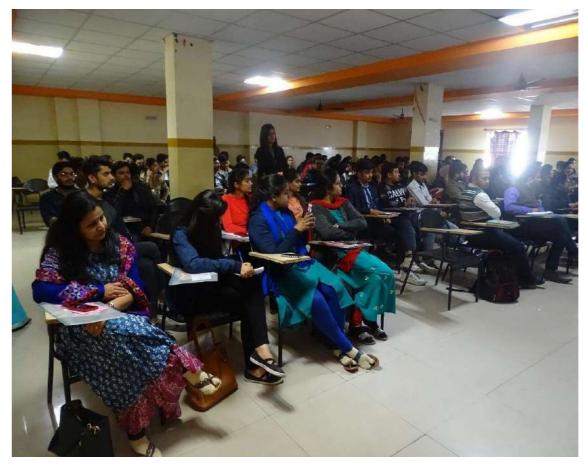

#### **Report of Digital Marketing Course**

In Digital Marketing Course 50 students participated. They have learnt so many things through this Digital Marketing Course as:

- Quantitative Ability: This sub-test is designed to test the quantitative ability of the candidates. The subtest consists of questions on Addition, Multiplication, Division, Fractions, Percentage, Rate of Interest, Work and Task, Ratio and Proportion, and Distance.
- Communication Ability and English Comprehension: This sub-test is aimed at testing the language ability of the candidates in day-to-day communication in English. It includes questions on synonyms, antonyms, words with corresponding meanings, singular, plural, one-word substitutes, idioms and phrases, correct spellings, comprehending a situation from a given passage, etc.
- Goal Setting and Employment Preparation: After the completion of this unit students will learn to deliver the presentation in a more powerful and persuasive way. It also improves the clarity and confidence of the students. After the completion of this unit, students will learn about the synchronization with the workmate and also gives them an opportunity to unlock their individual potentials.