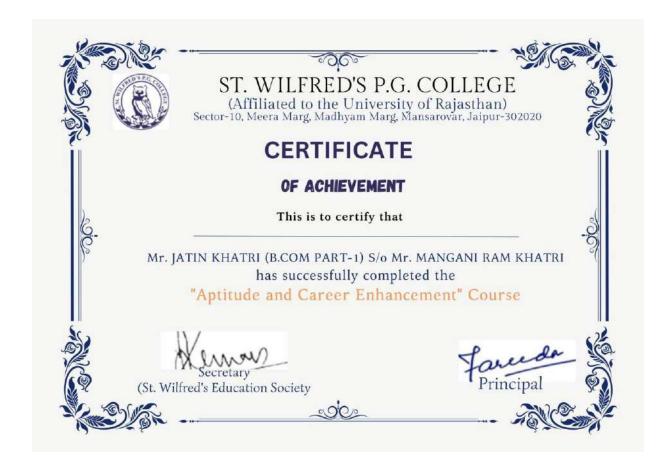

## Add On Course-"Digital Marketing Course"

| Student's Name: Babell Dagid                                 |
|--------------------------------------------------------------|
| Father's Name: Sharkes cal                                   |
| Chess B. Date of Birth: 1/7/2006                             |
| Percentage of Marks Obtained in last Qualifying Examination: |
| Date of Admission in this Institution: 10/4/2022             |
| Phone No.                                                    |
| DETAILS OF ADD ON COURSES:  Mobile: 911 645 0 93)            |
| Parent's Signature  Student's Signature  Student's Signature |
| Reference:                                                   |
| Name of Counsellore Song Mis Med Signature of Counsellor:    |
| Remarks of Counsellor                                        |
| Remarks of Principal                                         |
| fareda.                                                      |
| (Dr. FAREEDA HASANI)<br>St. Wilfred's P.G. College<br>Jaipur |