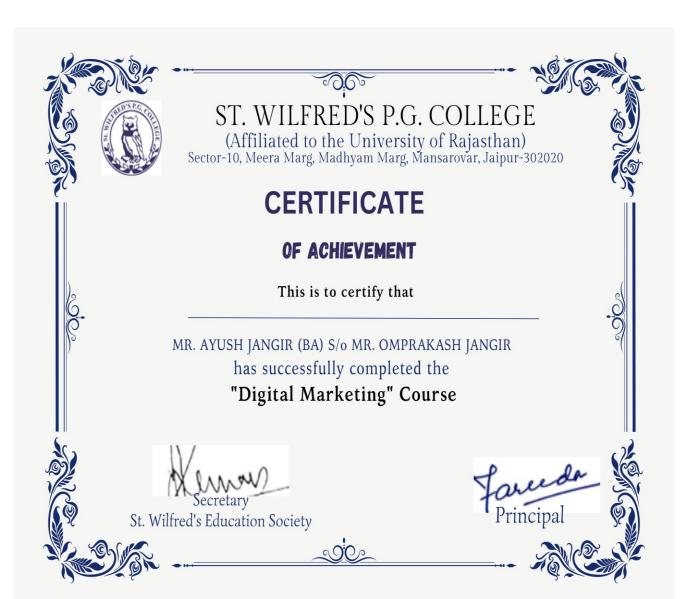

#### Add On Course- "Digital Marketing Course"

| Student's Name: Ayelsh Jang 18                                                           |
|------------------------------------------------------------------------------------------|
| Father's Name: Om prakash Janjan                                                         |
| Class B.A. Date of Birth: 2/14/2001                                                      |
| Percentage of Marks Obtained in last Qualifying Examination:                             |
| Date of Admission in this Institution: 17/11/2028                                        |
| Phone No.                                                                                |
| DETAILS OF ADD ON COURSES: Mobile: 6390658775                                            |
| Parent's Signature Dupsky Student's Signature Date: 12/09/2022                           |
| Reference: Name of Counsellor: A local Signature of Counsellor: Signature of Counsellor: |
| Remarks of Counsellor                                                                    |
| Remarks of Principal                                                                     |
| Dr. FAREEDA HASANI) Wilfred's P.G. College Jaipur                                        |