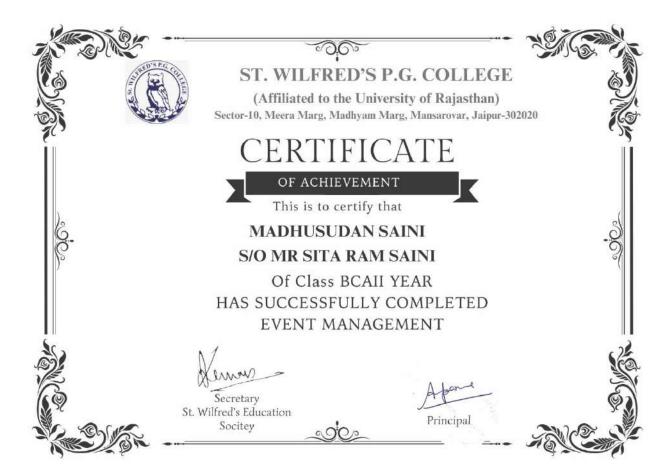

#### **Report of Digital Marketing Course**

In Digital Marketing Course 50 students participated. They have learnt so many things through this Digital Marketing Course as:

- Quantitative Ability: This sub-test is designed to test the quantitative ability of the candidates. The subtest consists of questions on Addition, Multiplication, Division, Fractions, Percentage, Rate of Interest, Work and Task, Ratio and Proportion, and Distance.
- Communication Ability and English Comprehension: This sub-test is aimed at testing the language ability of the candidates in day-to-day communication in English. It includes questions on synonyms, antonyms, words with corresponding meanings, singular, plural, one-word substitutes, idioms and phrases, correct spellings, comprehending a situation from a given passage, etc.
- Goal Setting and Employment Preparation: After the completion of this unit students will learn to deliver the presentation in a more powerful and persuasive way. It also improves the clarity and confidence of the students. After the completion of this unit, students will learn about the synchronization with the workmate and also gives them an opportunity to unlock their individual potentials.