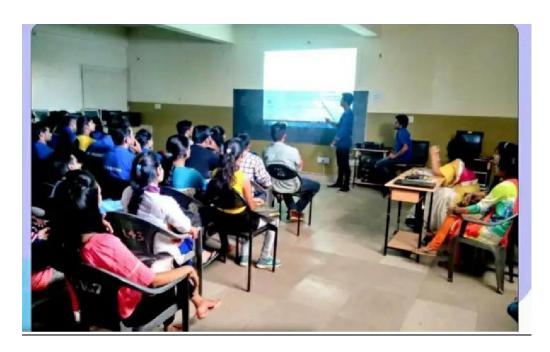

#### **Report of Digital Marketing Course**

In Digital Marketing Course 50 students participated. They have learnt so many things through this Digital Marketing Course as:

- Quantitative Ability: This sub-test is designed to test the quantitative ability of the candidates. The subtest consists of questions on Addition, Multiplication, Division, Fractions, Percentage, Rate of Interest, Work and Task, Ratio and Proportion, and Distance.
- Communication Ability and English Comprehension: This sub-test is aimed at testing the language ability of the candidates in day-to-day communication in English. It includes questions on synonyms, antonyms, words with corresponding meanings, singular, plural, one-word substitutes, idioms and phrases, correct spellings, comprehending a situation from a given passage, etc.
- Goal Setting and Employment Preparation: After the completion of this unit students will learn to deliver the presentation in a more powerful and persuasive way. It also improves the clarity and confidence of the students. After the completion of this unit, students will learn about the synchronization with the workmate and also gives them an opportunity to unlock their individual potentials.