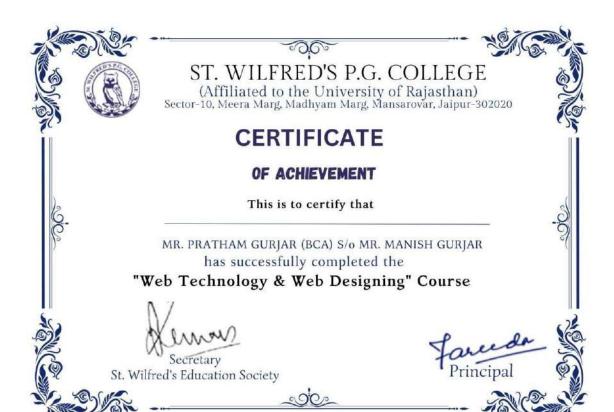

| Web Technology and Web Designing |
| 350 | VISHNU KHATANA          | RAMSINGH KHATANA        | M.SC.<br>FINAL(CHEMISTRY)    | Web Technology and Web Designing |

Kafila IQAC HEAD St. WILERED'S P. A





(Affiliated to the University of Rajasthan)

| 251 | VISHNU KUMAR | GHANSHYAM SINGH |          | Web Technology and Web Designing   |
|-----|--------------|-----------------|----------|------------------------------------|
| 351 | RAJPUT       | RAJPUT          | B.SC-III | web recliniology and web besigning |

Kafila IQAC HEAD St. WILERED'S DE



Fareeda Principal (Dr. FAREEDA HASANI)



(Affiliated to the University of Rajasthan)



Kafila IQAC HEAD JAIPUR )



(Affiliated to the University of Rajasthan)



Kafila IQAC HEAD





(Affiliated to the University of Rajasthan)



Kafila IQAC HEAD JAIPUR )



(Affiliated to the University of Rajasthan)





#### ST. WILFRED'S P.G. COLLEGE

(Affiliated to the University of Rajasthan) Sector-10, Meera Marg, Madhyam Marg, Mansarovar, Jaipur-302020

#### CERTIFICATE

OF ACHIEVEMENT

This is to certify that

MR. SHAITAN SINGH SOLANKI (BCA) S/o MR. RAJENDRA SINGH SOLANKI has successfully completed the

"Web Technology & Web Designing" Course

Secretary

St. Wilfred's Education Society

faredo Principal

000

Kafila IQAC HEAD JAIPUR ) S



(Affiliated to the University of Rajasthan)



Kafila IQAC HEAD





(Affiliated to the University of Rajasthan)

#### Web Technology and Web Designing

#### List of Students

| Sr. No. | Name of Students    | Certificate Received |
|---------|---------------------|--------------------