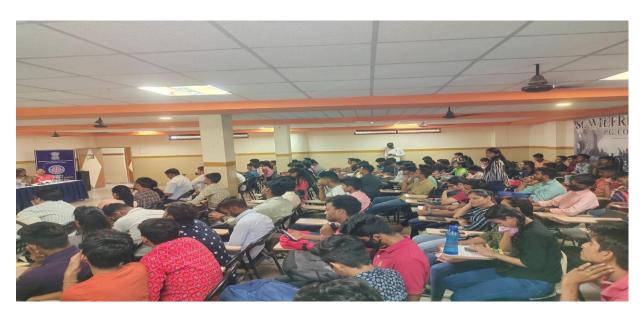

#### **Report of Digital Marketing Course**

In Digital Marketing Course 50 students participated. They have learnt so many things through this Digital Marketing Course as:

- Quantitative Ability: This sub-test is designed to test the quantitative ability of the candidates. The subtest consists of questions on Addition, Multiplication, Division, Fractions, Percentage, Rate of Interest, Work and Task, Ratio and Proportion, and Distance.
- Communication Ability and English Comprehension: This sub-test is aimed at testing the language ability of the candidates in day-to-day communication in English. It includes questions on synonyms, antonyms, words with corresponding meanings, singular, plural, one-word substitutes, idioms and phrases, correct spellings, comprehending a situation from a given passage, etc.
- Goal Setting and Employment Preparation: After the completion of this unit students will learn to deliver the presentation in a more powerful and persuasive way. It also improves the clarity and confidence of the students. After the completion of this unit, students will learn about the synchronization with the workmate and also gives them an opportunity to unlock their individual potentials.