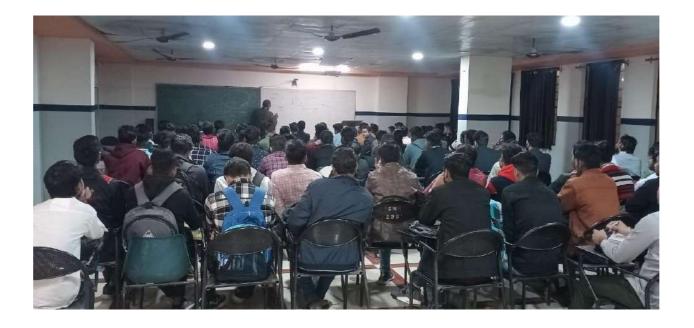

#### **Report of Digital Marketing Course**

In Digital Marketing Course 50 students participated. They have learnt so many things through this Digital Marketing Course as:

- Quantitative Ability: This sub-test is designed to test the quantitative ability of the candidates. The subtest consists of questions on Addition, Multiplication, Division, Fractions, Percentage, Rate of Interest, Work and Task, Ratio and Proportion, and Distance.
- Communication Ability and English Comprehension: This sub-test is aimed at testing the language ability of the candidates in day-to-day communication in English. It includes questions on synonyms, antonyms, words with corresponding meanings, singular, plural, one-word substitutes, idioms and phrases, correct spellings, comprehending a situation from a given passage, etc.
- Goal Setting and Employment Preparation: After the completion of this unit students will learn to deliver the presentation in a more powerful and persuasive way. It also improves the clarity and confidence of the students. After the completion of this unit, students will learn about the synchronization with the workmate and also gives them an opportunity to unlock their individual potentials.