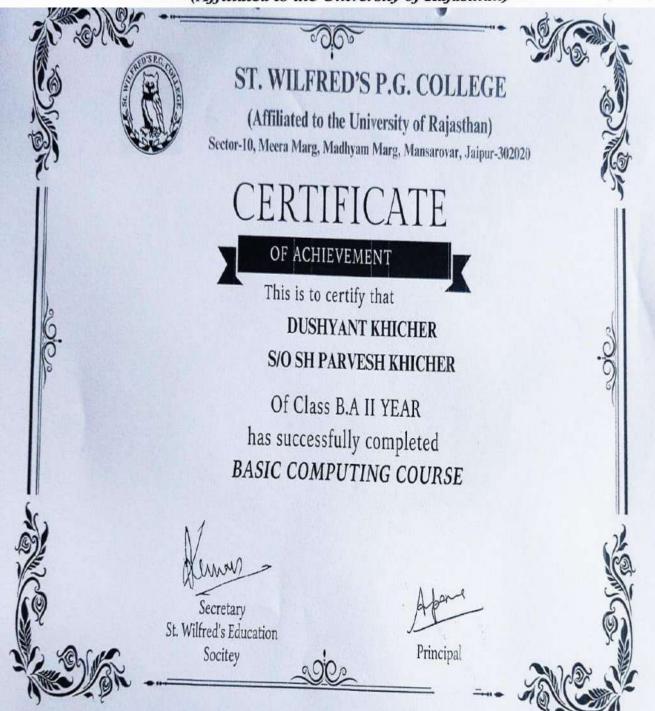

AHUL KUMAR MEENA BAJRANG SINGH BASC. III Year SURESH CHOUDHARY VED PRAKASH KUMAWAT LOKESH KUMAR MEENA BANWARI LAL KUMAWAT LOKESH KUMAR MEENA BANWARI LAL KUMAWAT LOKESH KUMAR MEENA BANARI LAL BASC. III Year BANWARI LAL BASC. III Year BANWARI LAL BASC. III Year BANWARI LAL BASC. III Year BHANWAR SINGH B.SC. III Year BHOOR SINGH B.SC. III Year BHOOR SINGH BASC. III Year BHAWAY BASC. III Year |





(Affiliated to the University of Rajasthan)



Kafila



orincipal (Dr. Allupama Parashar)



(Affiliated to the University of Rajasthan)



Kafila



(Dr. Allupama Parashar)



(Affiliated to the University of Rajasthan)



Kafila



(Dr. Allupama Parashar)



(Affiliated to the University of Rajasthan)



Kafila



Orincipal
(Dr. Allupama Parashar)



(Affiliated to the University of Rajasthan)



Kafila



Orincipal
(Dr. Allupama Parashar)





rincipal Auupama Parashar) College



(Affiliated to the University of Rajasthan)

### Certificate Program in Basic Computing

#### List of the Students

| S.N. | NAME OF STUDENTS      | CERTIFICATE RECEIVED                   |
|------|-----------------------|----------------------------------------|
| 1    | BUDHI PRAKASH JAT     | डाधियकाराजार                           |
| 2    | CHANDANI RAMCHANDANI  | P. chamateria                          |
| 3    | CHANDER SHEKHAR YADAV | C. S. Yadar                            |
| 4    | CHANDRA BHAN          | - सन्द्रभाग                            |
| 5    | DEEPAK MEENA          | Deepak                                 |
| 6    | DEEPAK MEENA          | दिवान जाम मिना                         |
| 7