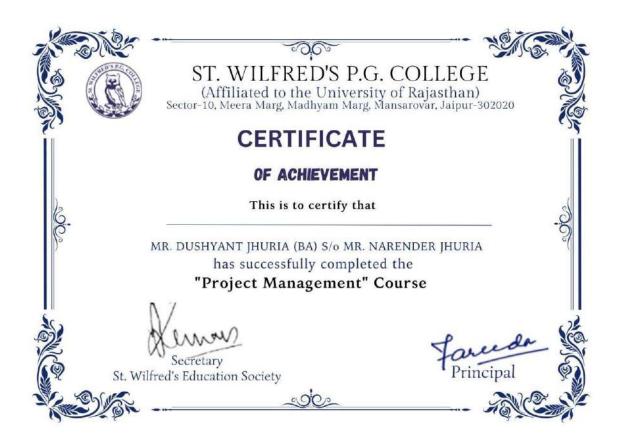

# Add On Course- "Digital Marketing Course"

| Student's Name: Dushyat oursfas                                                 |
|---------------------------------------------------------------------------------|
| T ( AP) 3 A                                                                     |
| Class: B D Date of Birth: 2) 19/2007                                            |
| Percentage of Marks Obtained in last Qualifying Examination:                    |
| Date of Admission in this Institution: 24)9/2022                                |
| Phone No.                                                                       |
| Mobile: 8290833662                                                              |
| DETAILS OF ADD ON COURSES:                                                      |
| Parent's Signature Student's Signature Date: 10/09/2029                         |
| Reference: Name of Counsellor Sava MS 2.4. Signature of Counsellor Sava MS 2.4. |
| Remarks of Counsellor                                                           |
| Remarks of Principal                                                            |
| (Dr. FAREEDA HASANI) St. Wilfred's P.G. College Jaipur                          |