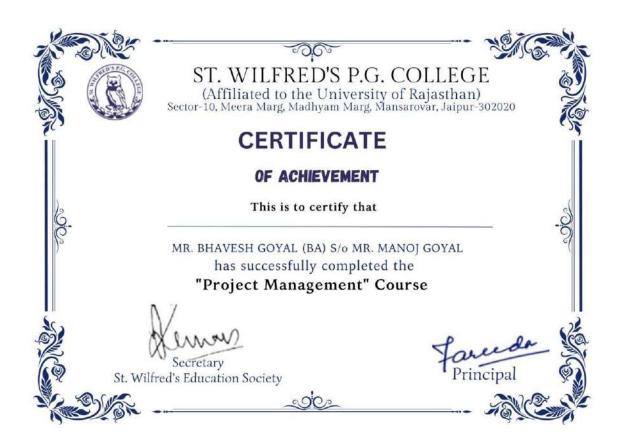

# Add On Course- "Digital Marketing Course"

| Student's Name: Dushyat oursfas                                                 |
|---------------------------------------------------------------------------------|
| T ( AP) 3 A                                                                     |
| Class: B D Date of Birth: 2) 19/2007                                            |
| Percentage of Marks Obtained in last Qualifying Examination:                    |
| Date of Admission in this Institution: 24)9/2022                                |
| Phone No.                                                                       |
| Mobile: 8290833662                                                              |
| DETAILS OF ADD ON COURSES:                                                      |
| Parent's Signature Student's Signature Date: 10/09/2029                         |
| Reference: Name of Counsellor Sava MS 2.4. Signature of Counsellor Sava MS 2.4. |
| Remarks of Counsellor                                                           |
| Remarks of Principal                                                            |
| (Dr. FAREEDA HASANI) St. Wilfred's P.G. College Jaipur                          |