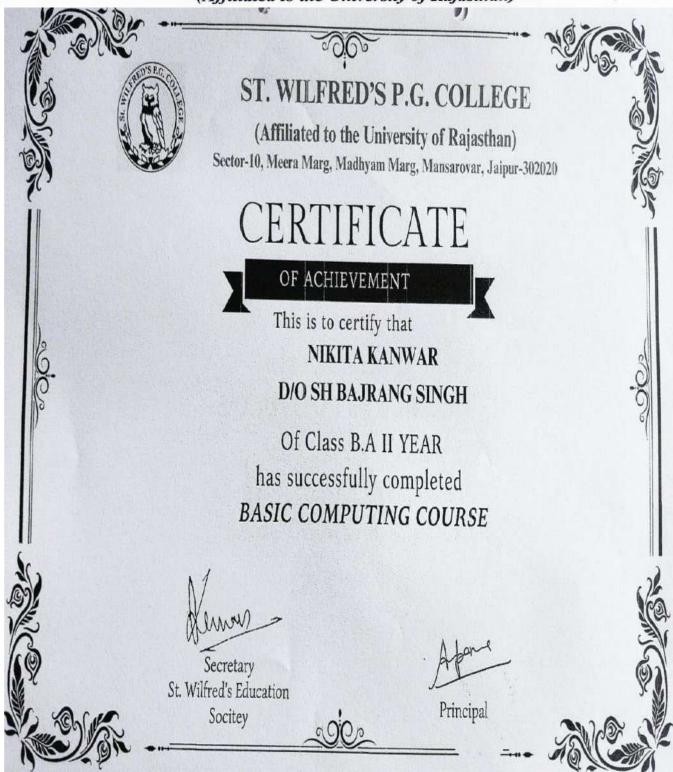

UMAR NARENDRA JAT BABULAL MAHAWAR NARENDRA JAT BAJENDRA BABULAL JAT BIJENDRA OMPRAKASH VERMA RAHUL KUMAR MEENA BAJRANG SINGH BASC. III Year SURESH CHOUDHARY VED PRAKASH KUMAWAT LOKESH KUMAR MEENA BANWARI LAL KUMAWAT LOKESH KUMAR MEENA BANWARI LAL KUMAWAT LOKESH KUMAR MEENA BANARI LAL BASC. III Year BANWARI LAL BASC. III Year BANWARI LAL BASC. III Year BANWARI LAL BASC. III Year BHANWAR SINGH B.SC. III Year BHOOR SINGH B.SC. III Year BHOOR SINGH BASC. III Year BHAWAY BASC. III Year |





(Affiliated to the University of Rajasthan)



Kafila



orincipal (Dr. Allupama Parashar)



(Affiliated to the University of Rajasthan)



Kafila



(Dr. Allupama Parashar)



(Affiliated to the University of Rajasthan)



Kafila



(Dr. Allupama Parashar)



(Affiliated to the University of Rajasthan)



Kafila



Orincipal
(Dr. Allupama Parashar)



(Affiliated to the University of Rajasthan)



Kafila



Orincipal
(Dr. Allupama Parashar)





rincipal Auupama Parashar) College



(Affiliated to the University of Rajasthan)

### Certificate Program in Basic Computing

#### List of the Students

| S.N. | NAME OF STUDENTS      | CERTIFICATE RECEIVED                   |
|------|-----------------------|----------------------------------------|
| 1    | BUDHI PRAKASH JAT     | डाधियकाराजार                           |
| 2    | CHANDANI RAMCHANDANI  | P. chamateria                          |
| 3    | CHANDER SHEKHAR YADAV | C. S. Yadar                            |
| 4    | CHANDRA BHAN          | - सन्द्रभाग                            |
| 5    | DEEPAK MEENA          | Deepak