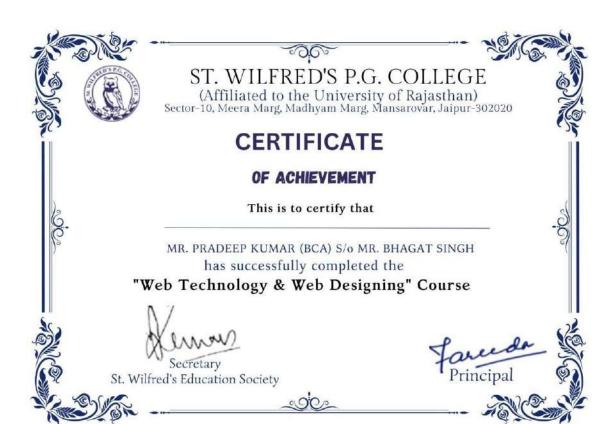

VISHESH<br>CHOUDHARY    | MUKESH KUMAR            | B.A. PT - III                | Web Technology and Web Designing |
| 350 | VISHNU KHATANA          | RAMSINGH KHATANA        | M.SC.<br>FINAL(CHEMISTRY)    | Web Technology and Web Designing |

Kafila IQAC HEAD St. WILERED'S P. A





(Affiliated to the University of Rajasthan)

| 251 | VISHNU KUMAR | GHANSHYAM SINGH |          | Web Technology and Web Designing   |
|-----|--------------|-----------------|----------|------------------------------------|
| 351 | RAJPUT       | RAJPUT          | B.SC-III | web recliniology and web besigning |

Kafila IQAC HEAD St. WILERED'S DE



Fareeda Principal (Dr. FAREEDA HASANI)



(Affiliated to the University of Rajasthan)



Kafila IQAC HEAD JAIPUR )



(Affiliated to the University of Rajasthan)



Kafila IQAC HEAD





(Affiliated to the University of Rajasthan)



Kafila IQAC HEAD JAIPUR )



(Affiliated to the University of Rajasthan)





#### ST. WILFRED'S P.G. COLLEGE

(Affiliated to the University of Rajasthan) Sector-10, Meera Marg, Madhyam Marg, Mansarovar, Jaipur-302020

#### CERTIFICATE

OF ACHIEVEMENT

This is to certify that

MR. SHAITAN SINGH SOLANKI (BCA) S/o MR. RAJENDRA SINGH SOLANKI has successfully completed the

"Web Technology & Web Designing" Course

Secretary

St. Wilfred's Education Society

faredo Principal

000

Kafila IQAC HEAD JAIPUR ) S



(Affiliated to the University of Rajasthan)



Kafila IQAC HEAD





(Affiliated to the University of Rajasthan)

#### Web Technology and Web Designing

#### List of Students

| Sr. No. | Name of Students    | Certifi