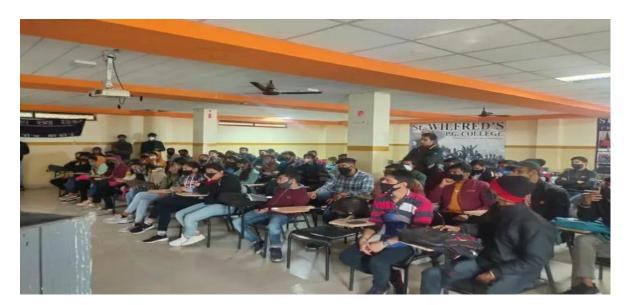

#### **Report of Digital Marketing Course**

In Digital Marketing Course 50 students participated. They have learnt so many things through this Digital Marketing Course as:

- Quantitative Ability: This sub-test is designed to test the quantitative ability of the candidates. The subtest consists of questions on Addition, Multiplication, Division, Fractions, Percentage, Rate of Interest, Work and Task, Ratio and Proportion, and Distance.
- Communication Ability and English Comprehension: This sub-test is aimed at testing the language ability of the candidates in day-to-day communication in English. It includes questions on synonyms, antonyms, words with corresponding meanings, singular, plural, one-word substitutes, idioms and phrases, correct spellings, comprehending a situation from a given passage, etc.
- Goal Setting and Employment Preparation: After the completion of this unit students will learn to deliver the presentation in a more powerful and persuasive way. It also improves the clarity and confidence of the students. After the completion of this unit, students will learn about the synchronization with the workmate and also gives them an opportunity to unlock their individual potentials.