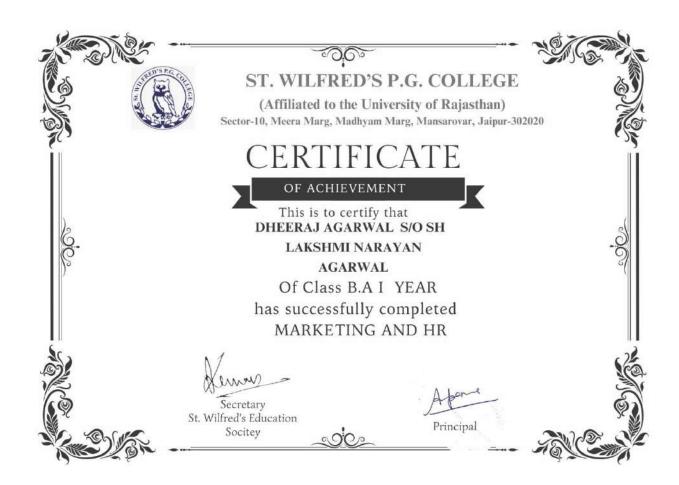

### **NOTICE**

We are going to start Value Added Course- "Digital Marketing" course at 4 to 5 pm in room no. 237, 238, 239 for UG/PG students. The course will be started from 14/09/2022. Duration of course is 6 weeks. Certificate will be awarded on the completion of the course.

#### **Report of Digital Marketing Course**

In Digital Marketing Course 50 students participated. They have learnt so many things through this Digital Marketing Course as:

- Quantitative Ability: This sub-test is designed to test the quantitative ability of the candidates. The subtest consists of questions on Addition, Multiplication, Division, Fractions, Percentage, Rate of Interest, Work and Task, Ratio and Proportion, and Distance.
- Communication Ability and English Comprehension: This sub-test is aimed at testing the language ability of the candidates in day-to-day communication in English. It includes questions on synonyms, antonyms, words with corresponding meanings, singular, plural, one-word substitutes, idioms and phrases, correct spellings, comprehending a situation from a given passage, etc.
- Goal Setting and Employment Preparation: After the completion of this unit students will learn to deliver the presentation in a more powerful and persuasive way. It also improves the clarity and confidence of the students. After the completion of this unit, students will learn about the synchronization with the workmate and also gives them an opportunity to unlock their individual potentials.