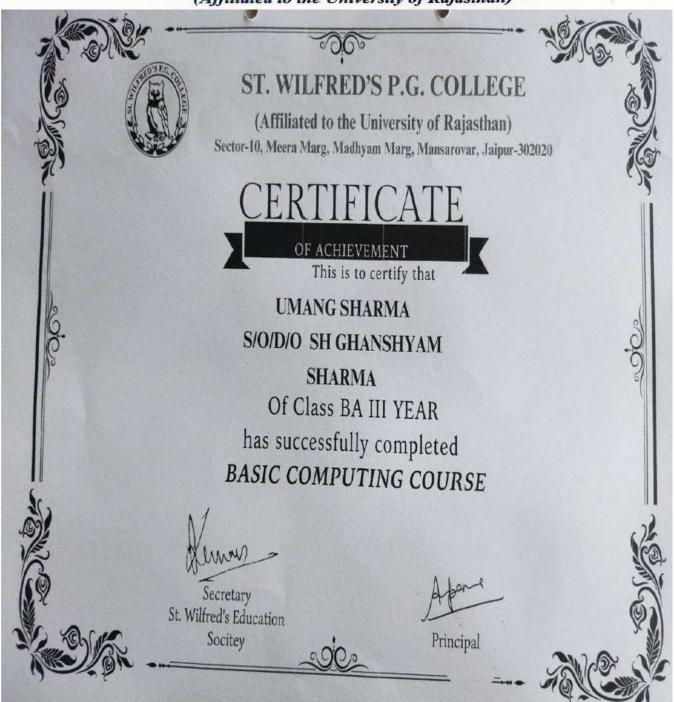

NA BABU LAL MEENA B.Sc. III Year  DEEPAK YADAV BABU LAL YADAV B.Sc. III Year  AJAY KUMAR NARENDRA JAT BABULAL MAHAWAR NARENDRA JAT BAJENDRA BABULAL JAT BIJENDRA OMPRAKASH VERMA RAHUL KUMAR MEENA BAJRANG SINGH BASC. III Year SURESH CHOUDHARY VED PRAKASH KUMAWAT LOKESH KUMAR MEENA BANWARI LAL KUMAWAT LOKESH KUMAR MEENA BANWARI LAL KUMAWAT LOKESH KUMAR MEENA BANARI LAL BASC. III Year BANWARI LAL BASC. III Year BANWARI LAL BASC. III Year BANWARI LAL BASC. III Year BHANWAR SINGH B.SC. III Year BHOOR SINGH B.SC. III Year BHOOR SINGH BASC. III Year BHAWAY BASC. III Year |





(Affiliated to the University of Rajasthan)



Kafila



orincipal (Dr. Allupama Parashar)



(Affiliated to the University of Rajasthan)



Kafila



(Dr. Allupama Parashar)



(Affiliated to the University of Rajasthan)



Kafila



(Dr. Allupama Parashar)



(Affiliated to the University of Rajasthan)



Kafila



Orincipal
(Dr. Allupama Parashar)



(Affiliated to the University of Rajasthan)



Kafila



Orincipal
(Dr. Allupama Parashar)





rincipal Auupama Parashar) College



(Affiliated to the University of Rajasthan)

### Certificate Program in Basic Computing

#### List of the Students

| S.N. | NAME OF STUDENTS      | CERTIFICATE RECEIVED                   |
|------|-----------------------|----------------------------------------|
| 1    | BUDHI PRAKASH JAT     | डाधियकाराजार                           |
| 2    | CHANDANI RAMCHANDANI  | P. chamateria                          |
| 3    | CHANDER SHEKHAR YADAV | C. S. Yadar                            |
| 4    | CHANDRA BHAN          | - सन्द्रभाग