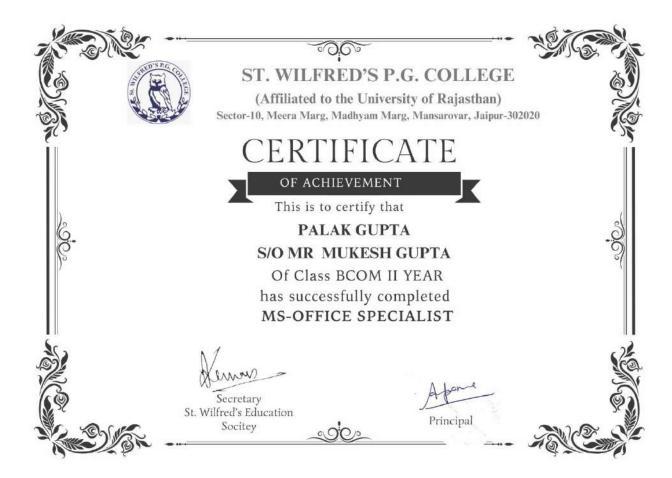

### **NOTICE**

We are going to start Value Added Course- "Digital Marketing" course at 4 to 5 pm in room no. 237, 238, 239 for UG/PG students. The course will be started from 14/09/2022. Duration of course is 6 weeks. Certificate will be awarded on the completion of the course.

### CIRCULAR

The following faculty members are deputed to conduct **Digital Marketing Course** for students w.e.f 14.09.22 for 6 weeks.

| Name                  | Designation         | Signature |
|-----------------------|---------------------|-----------|
| Ms. Harshika Mathur   | Assistant Professor | Marsta    |
| Mr. Gaurav Kumar Vyas | Assistant Professor | Garen     |
| Mr. Zeeshan Qureshi   | Assistant Professor | 7.4       |
| Ms. Shipra Sharma     | Assistant Professor | Shipie    |