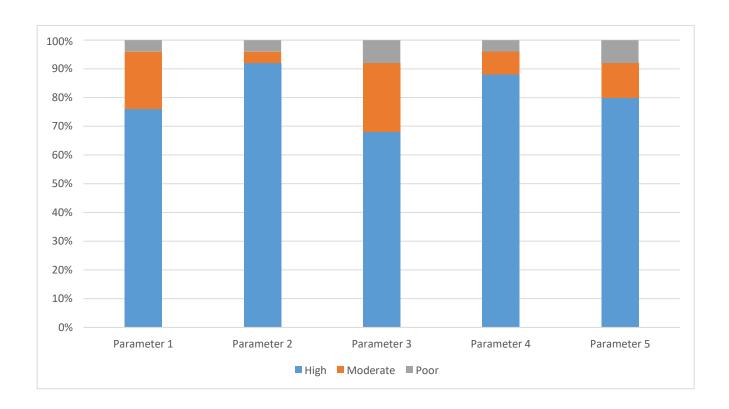

#### **Report of Digital Marketing Course**

In Digital Marketing Course 50 students participated. They have learnt so many things through this Digital Marketing Course as:

- Quantitative Ability: This sub-test is designed to test the quantitative ability of the candidates. The subtest consists of questions on Addition, Multiplication, Division, Fractions, Percentage, Rate of Interest, Work and Task, Ratio and Proportion, and Distance.
- Communication Ability and English Comprehension: This sub-test is aimed at testing the language ability of the candidates in day-to-day communication in English. It includes questions on synonyms, antonyms, words with corresponding meanings, singular, plural, one-word substitutes, idioms and phrases, correct spellings, comprehending a situation from a given passage, etc.
- Goal Setting and Employment Preparation: After the completion of this unit students will learn to deliver the presentation in a more powerful and persuasive way. It also improves the clarity and confidence of the students. After the completion of this unit, students will learn about the synchronization with the workmate and also gives them an opportunity to unlock their individual potentials.