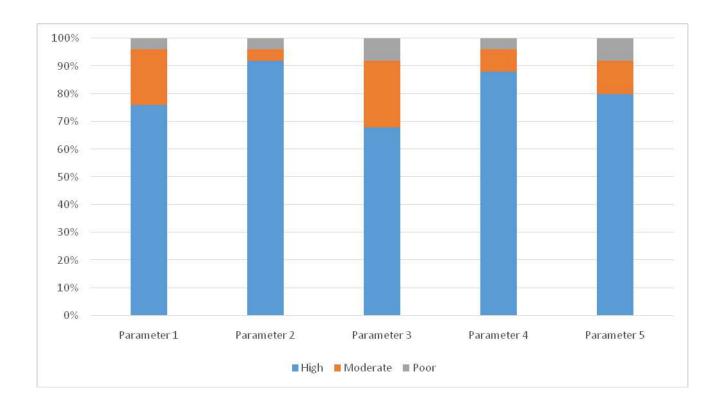

#### **Report of Digital Marketing Course**

In Digital Marketing Course 50 students participated. They have learnt so many things through this Digital Marketing Course as:

- Quantitative Ability: This sub-test is designed to test the quantitative ability of the candidates. The subtest consists of questions on Addition, Multiplication, Division, Fractions, Percentage, Rate of Interest, Work and Task, Ratio and Proportion, and Distance.
- Communication Ability and English Comprehension: This sub-test is aimed at testing the language ability of the candidates in day-to-day communication in English. It includes questions on synonyms, antonyms, words with corresponding meanings, singular, plural, one-word substitutes, idioms and phrases, correct spellings, comprehending a situation from a given passage, etc.
- Goal Setting and Employment Preparation: After the completion of this unit students will learn to deliver the presentation in a more powerful and persuasive way. It also improves the clarity and confidence of the students. After the completion of this unit, students will learn about the synchronization with the workmate and also gives them an opportunity to unlock their individual potentials.