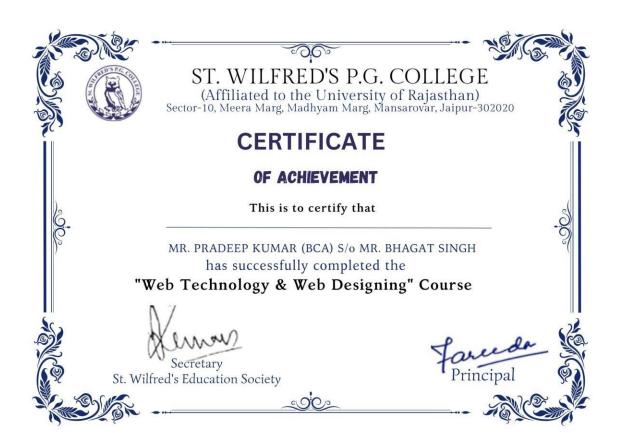

### Web Technology and Web Designing

### List of Students

| Sr. No. | Name of Students    | Certificate Received |
|---------|---------------------|----------------------|
| 1       | AKSHAY KUMAR JANGIR | Abshay.              |
| 2       | AMAN CHOUDHARY      | अप्तन                |
| 3       | AMAN SINGH          | man                  |
| 4       | AMIT AKODIYA        | Amit                 |
| 5       | AMIT CHOUDHARY      | Quest Quele          |
| 6       | AMIT JANGID         | Amil                 |
| 7       | BHANU PRATAP BAIRWA | Bhanupratap          |
| 8       | BHAWANA JAISWAL     | Theward Jeagu        |
| 9       | BILIN JOSE          | BilinJose            |
| 10      | BUNTY BHADARIYA     | Duntage              |
| 11      | JATIN KUMAR MEENA   | Japan.               |
| 12      | JITESH MOURYA       | asterh.              |
| 13      | JITIN KUMAR         | Situr.               |
| 14      | MAHENDRA KUMAWAT    | Malandan             |
| 15      | MAHESH KUMAR SAINI  | Montrerly            |
| 16      | MAHESH MEENA        | Marchant             |
| 17      | MANISH JANGID       | Market               |