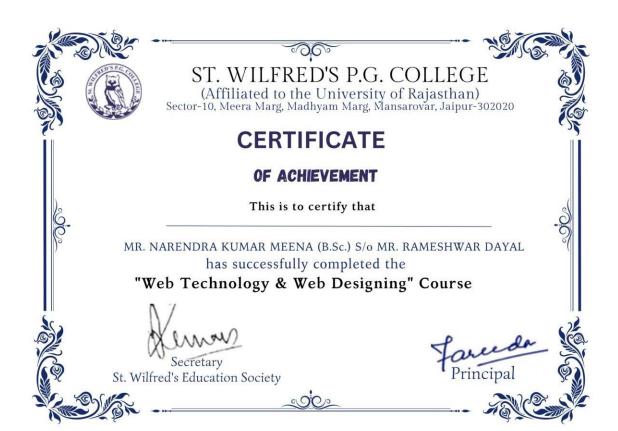

### Web Technology and Web Designing

### List of Students

| Sr. No. | Name of Students    | Certificate Received |
|---------|---------------------|----------------------|
| 1       | AKSHAY KUMAR JANGIR | Abshay.              |
| 2       | AMAN CHOUDHARY      | अप्तन                |
| 3       | AMAN SINGH          | man                  |
| 4       | AMIT AKODIYA        | Amit                 |
| 5       | AMIT CHOUDHARY      | Quest Quele          |
| 6       | AMIT JANGID         | Amil                 |
| 7       | BHANU PRATAP BAIRWA | Bhanupratap          |
| 8       | BHAWANA JAISWAL     | Theward Jeagu        |
| 9       | BILIN JOSE          | BilinJose            |
| 10      | BUNTY BHADARIYA     | Duntage              |
| 11      | JATIN KUMAR MEENA   | Japan.               |
| 12      | JITESH MOURYA       | asterh.              |
| 13      | JITIN KUMAR         | Situr.               |
| 14      | MAHENDRA KUMAWAT    | Malandan             |
| 15      | MAHESH KUMAR SAINI  | Montrerly            |
| 16      | MAHESH MEENA        | Marchant             |
| 17      | MANISH JANGID       | Market               |