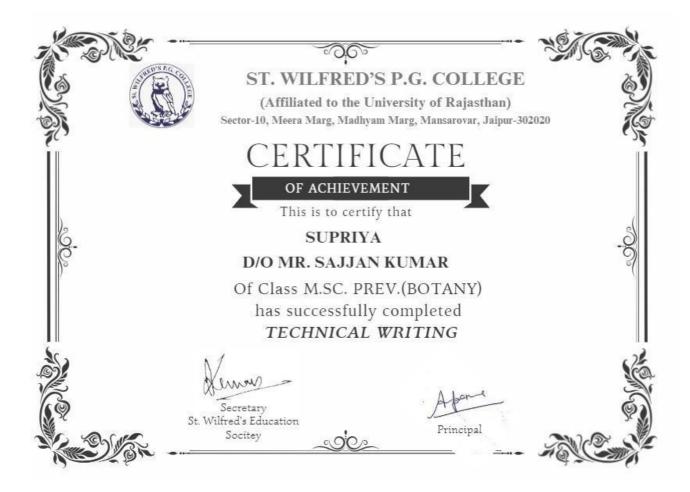

### ST. WILFRED'S P.G. COLLEGE

(Affiliated to the University of Rajasthan) Sector-10, Meera Marg, Madhyam Marg, Mansarovar, Jaipur-302020

#### **CERTIFICATE**

#### OF ACHIEVEMENT

This is to certify that

MR. BABLU NAGAR (BA) S/o MR. OM PRAKASH NAGAR has successfully completed the

"Digital Marketing" Course

Kafila St. WILEBROW HEAD

(Affiliated to the University of Rajasthan)