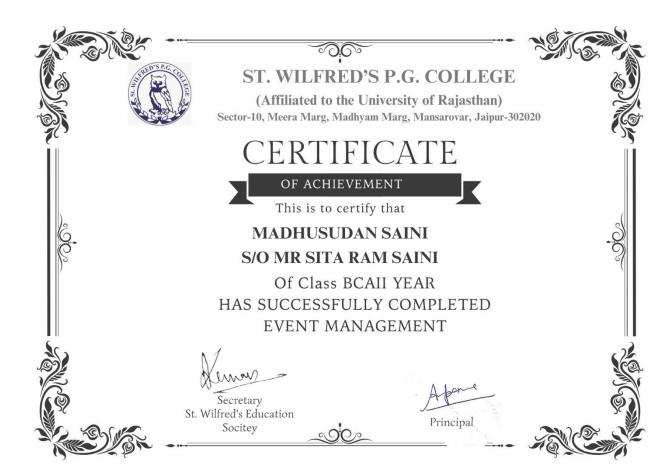

#### **List of Students**

| Sr. No. | Name of Students     | Certificate Received |
|---------|----------------------|----------------------|
| 1       | ABHISHEK SANDIWAL    | Abhishat             |
| 2       | AYUSH JANGIR         | agusto               |
| 3       | BABLU JANGID         |                      |
| 4       | BABLU NAGAR          | Bable                |
| 5       | BHAVYA RAJORIYA      | Phoneyo              |
| 6       | BHAWANA TONDWAL      | Blaverg              |
| 7       | CHETAN SAIN          | chitan               |
| 8       | CHINMAY PRATAP SINGH | Chang                |
| 9       | DUSHYANT GURJAR      | Queyout              |
| 10      | FAIZAN               | De                   |
| 11      | GURKARAN SINGH UPPAL | Caruboran            |
| 12      | GYAN CHAND MEENA     | an                   |
| 13      | HANSIKA SHARMA       | R                    |
| 14      | HANSRAJ MOURYA       | Des                  |
| 15      | GURKARAN SINGH UPPAL | Combara              |
| 16      | HULAS CHAND SHARMA   | "Gurbara"<br>Kules   |
| 17      | IMRAN KHAN           | Inono                |