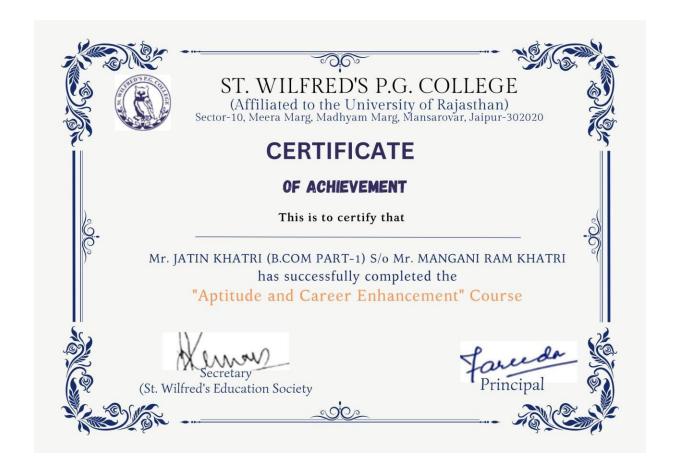

### **Aptitude and Career Enhancement**

### **List of Students**

| Sr. No. | Name of Students       | Certificate Received |
|---------|------------------------|----------------------|
| 1       | ANSHU SAINI            | Luchu                |
| 2       | ANUPAM SAINI           | American             |
| 3       | GORANSHU SONWAL        | Haverly              |
| 4       | Harsh CHOUDHARY        | Harry                |
| 5       | HARSH MAHALA           | Que to               |
| 6       | JATIN KHATRI           | Jantin               |
| 7       | JATIN KUMAR THOLIA     | Siene                |
| 8       | GARIMA KURIL           | Gaginer              |
| 9       | HIMANSHU SONI          | Commen               |
| 10      | LALIT KUMAR GAUR       | Jalit                |
| 11      | AAYUSH JAIN            | dough                |
| 12      | BALRAM SINGH           | Baham                |
| 13      | CHETAN SINGH SHEKHAWAT | Chetan               |
| 14      | HIMANSHU SHARMA        | Himankly             |
| 15      | ROBIN SIGH             | Falour               |
| 16      | TARUNA RAWAT           | Jarung               |
| 17      | ARCHANA YADAV          | dechana              |