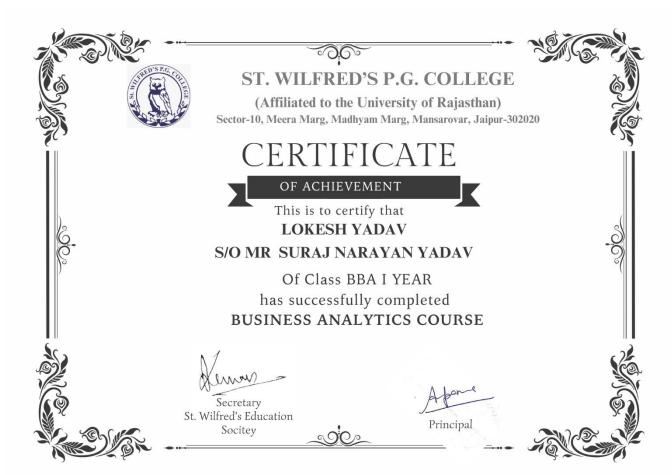

#### **List of Students**

| Sr. No. | Name of Students     | Certificate Received |
|---------|----------------------|----------------------|
| 1       | ABHISHEK SANDIWAL    | Abhishat             |
| 2       | AYUSH JANGIR         | agusto               |
| 3       | BABLU JANGID         |                      |
| 4       | BABLU NAGAR          | Bable                |
| 5       | BHAVYA RAJORIYA      | Phoneyo              |
| 6       | BHAWANA TONDWAL      | Blaverg              |
| 7       | CHETAN SAIN          | chitan               |
| 8       | CHINMAY PRATAP SINGH | Chang                |
| 9       | DUSHYANT GURJAR      | Queyout              |
| 10      | FAIZAN               | De                   |
| 11      | GURKARAN SINGH UPPAL | Caruboran            |
| 12      | GYAN CHAND MEENA     | an                   |
| 13      | HANSIKA SHARMA       | R                    |
| 14      | HANSRAJ MOURYA       | Des                  |
| 15      | GURKARAN SINGH UPPAL | Combara              |
| 16      | HULAS CHAND SHARMA   | "Gurbara"<br>Kules   |
| 17      | IMRAN KHAN           | Inono                |