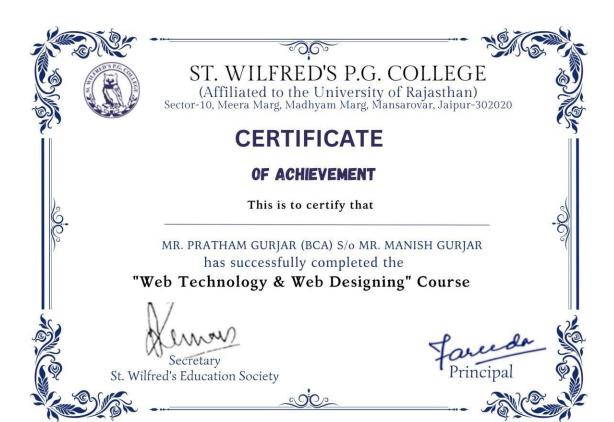

### Web Technology and Web Designing

### List of Students

| Sr. No. | Name of Students    | Certificate Received |
|---------|---------------------|----------------------|
| 1       | AKSHAY KUMAR JANGIR | Abshay.              |
| 2       | AMAN CHOUDHARY      | अप्तन                |
| 3       | AMAN SINGH          | man                  |
| 4       | AMIT AKODIYA        | Amit                 |
| 5       | AMIT CHOUDHARY      | Quest Quele          |
| 6       | AMIT JANGID         | Amil                 |
| 7       | BHANU PRATAP BAIRWA | Bhanupratap          |
| 8       | BHAWANA JAISWAL     | Theward Jeagu        |
| 9       | BILIN JOSE          | BilinJose            |
| 10      | BUNTY BHADARIYA     | Duntage              |
| 11      | JATIN KUMAR MEENA   | Japan.               |
| 12      | JITESH MOURYA       | asterh.              |
| 13      | JITIN KUMAR         | Situr.               |
| 14      | MAHENDRA KUMAWAT    | Malandan             |
| 15      | MAHESH KUMAR SAINI  | Montrerly            |
| 16      | MAHESH MEENA        | Marchant             |
| 17      | MANISH JANGID       | Market               |