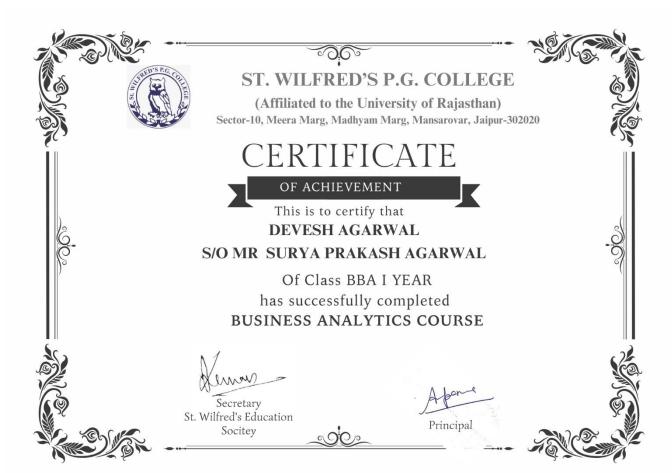

#### **List of Students**

| Sr. No. | Name of Students     | Certificate Received |
|---------|----------------------|----------------------|
| 1       | ABHISHEK SANDIWAL    | Abhishat             |
| 2       | AYUSH JANGIR         | agusto               |
| 3       | BABLU JANGID         |                      |
| 4       | BABLU NAGAR          | Bable                |
| 5       | BHAVYA RAJORIYA      | Phoneyo              |
| 6       | BHAWANA TONDWAL      | Blaverg              |
| 7       | CHETAN SAIN          | chitan               |
| 8       | CHINMAY PRATAP SINGH | Chang                |
| 9       | DUSHYANT GURJAR      | Queyout              |
| 10      | FAIZAN               | De                   |
| 11      | GURKARAN SINGH UPPAL | Caruboran            |
| 12      | GYAN CHAND MEENA     | an                   |
| 13      | HANSIKA SHARMA       | R                    |
| 14      | HANSRAJ MOURYA       | Des                  |
| 15      | GURKARAN SINGH UPPAL | Combara              |
| 16      | HULAS CHAND SHARMA   | "Gurbara"<br>Kules   |
| 17      | IMRAN KHAN           | Inono                |