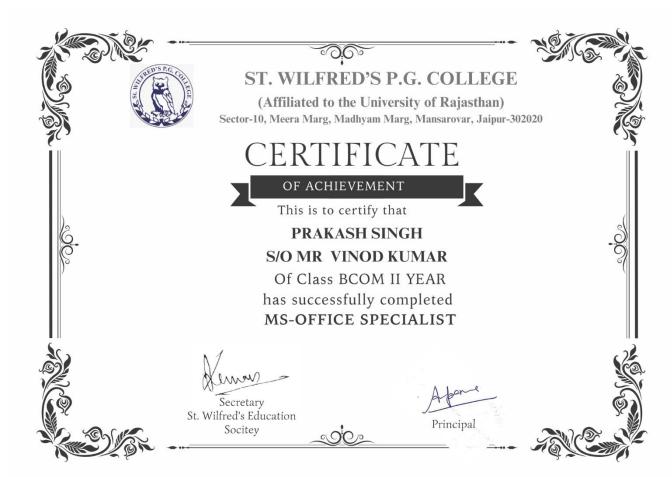

(Affiliated to the University of Rajasthan)

Kafila IQAC HEAD St. WIL FRED IS

(Affiliated to the University of Rajasthan)

### ST. WILFRED'S P.G. COLLEGE

(Affiliated to the University of Rajasthan) Sector-10, Meera Marg, Madhyam Marg, Mansarovar, Jaipur-302020

### **CERTIFICATE**

#### OF ACHIEVEMENT

This is to certify that

MR. BABLU JANGID (BA) S/o MR. SHANKAR LAL JANGID has successfully completed the

"Digital Marketing" Course

00

Principal Principal

Kafila IQAC HEAD

(Affiliated to the University of Rajasthan)