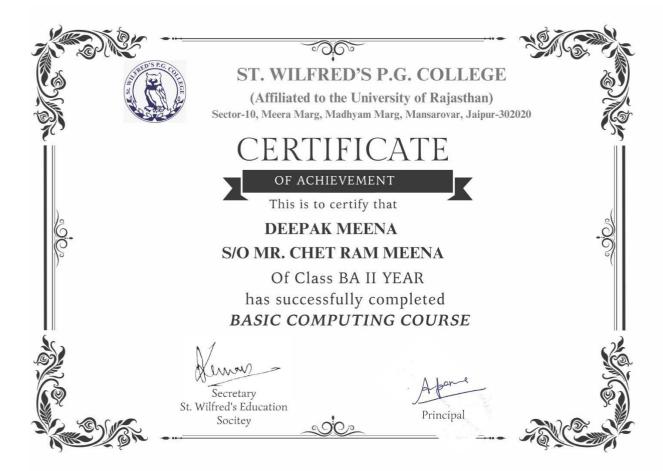

#### ST. WILFRED'S P.G. COLLEGE

(Affiliated to the University of Rajasthan) Sector-10, Meera Marg, Madhyam Marg, Mansarovar, Jaipur-302020

OF ACHIEVEMENT

This is to certify that

MR. NITIN MEENA (BA) S/o MR. RAMAVTAR MEENA has successfully completed the

"Personality Development and Inter Personal Skills" Course

Secretary
St. Wilfred's Education Society

Principal

Kafila St. WII FREDIG HEAD

(Affiliated to the University of Rajasthan)