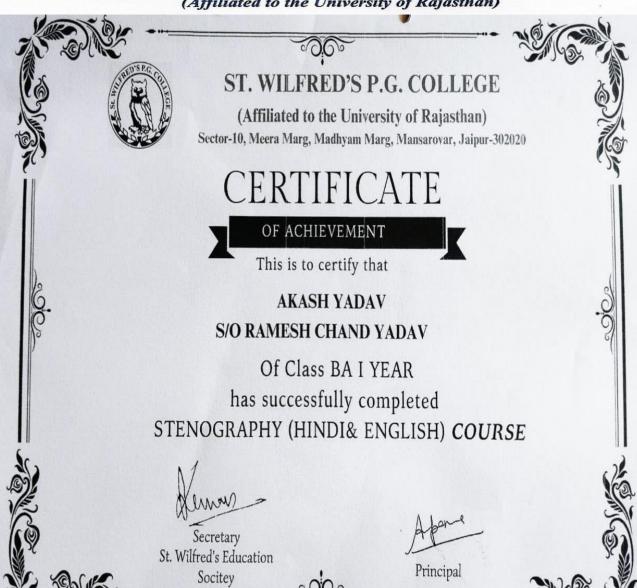

#### OF ACHIEVEMENT

This is to certify that

MS. KAJAL KHATIK (BA) D/o MR. KISHAN KHATIK has successfully completed the

"Personality Development and Inter Personal Skills" Course

Secretary St. Wilfred's Education Society